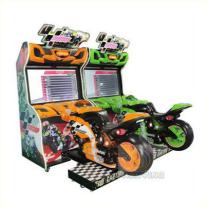

## 110V/220V/230V Voltage Moto Gp Simulator Arcade Game Machine for Customized Design

- >3 Years, >6 Years, >8 Years Yes US PLUG GP Motorcycle Amusement Game Center Metal+acrylic+plastic Racing Game Picture L2200\*H1150\*W2100mm
- 12 Months/Lifetime Maintenance

Racing Game

- 110V/220V/230V
- 250KG
  - 1 Player
    - 110v coin game machine,

# Overview

Genre

| Essential details<br>Place of Origin:<br>Model Number:<br>Age:<br>Plug Type:<br>Seat:<br>Voltage:<br>MOQ:<br>Delivery time: | Guangdong, China<br>GP motorcycle<br>>8 Years<br>US PLUG<br>1 Player<br>110/220 V<br>1 Set<br>within 7 days | Brand Name:<br>Type:<br>is_customized:<br>Product Name:<br>Size:<br>Power:<br>Screen:<br>Product weight: | Xunying<br>Racing Game<br>Yes<br>GP motorcycle<br>L2200*H1150*W2100mm<br>300W<br>42 inch LCD<br>250KG |
|-----------------------------------------------------------------------------------------------------------------------------|-------------------------------------------------------------------------------------------------------------|----------------------------------------------------------------------------------------------------------|-------------------------------------------------------------------------------------------------------|
| Product name                                                                                                                | GP motorcycle                                                                                               |                                                                                                          |                                                                                                       |
| Size                                                                                                                        | L2200*W1150*H2100mm                                                                                         |                                                                                                          |                                                                                                       |
| Voltage                                                                                                                     | 110/220 V                                                                                                   |                                                                                                          |                                                                                                       |
| Power                                                                                                                       | 3000 W                                                                                                      |                                                                                                          |                                                                                                       |
| Monitor                                                                                                                     | 42 inch LCD                                                                                                 |                                                                                                          |                                                                                                       |
| Material                                                                                                                    | Hardware + Acrylic                                                                                          |                                                                                                          |                                                                                                       |
| Product weight                                                                                                              | 150KG                                                                                                       |                                                                                                          |                                                                                                       |