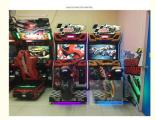

## 110V/220V/230V Voltage Moto Gp Simulator Arcade Game Machine for Customized Design

### **Basic Information**

- Place of Origin:
- Brand Name:
- Model Number:
- Price:
- Guangdong, China
- Xunying
- XY-SM123
  - \$2,300.00/pieces 1-559 pieces



#### **Product Specification**

- Type:
- Age:
- Is\_customized:
- Plug Type:
- Name:
- Suitable For:
- Material:
- Product Name:
- Color:
- Size:
- Warranty:
- Voltage:
- Weight:
- Player:
- Highlight:

- >3 Years, >6 Years, >8 Years Yes US PLUG GP Motorcycle Amusement Game Center Metal+acrylic+plastic Racing Game Picture L2200\*H1150\*W2100mm
- 12 Months/Lifetime Maintenance

Racing Game

- 110V/220V/230V
- 250KG
  - 1 Player
    - 110v coin game machine,



#### More Images









for more products please visit us on coin-gamemachine.com

### **Product Description**

## **Products Description**

# Overview

Genre

| Essential details<br>Place of Origin:<br>Model Number:<br>Age:<br>Plug Type:<br>Seat:<br>Voltage:<br>MOQ:<br>Delivery time: | Guangdong, China<br>GP motorcycle<br>>8 Years<br>US PLUG<br>1 Player<br>110/220 V<br>1 Set<br>within 7 days | Brand Name:<br>Type:<br>is_customized:<br>Product Name:<br>Size:<br>Power:<br>Screen:<br>Product weight: | Xunying<br>Racing Game<br>Yes<br>GP motorcycle<br>L2200*H1150*W2100mm<br>300W<br>42 inch LCD<br>250KG |
|-----------------------------------------------------------------------------------------------------------------------------|--------------------------------------------------------------------------------------