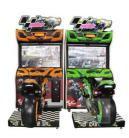

## 110V/220V/230V Voltage Moto Gp Simulator Arcade Game Machine for Customized Design

- >3 Years, >6 Years, >8 Years Yes US PLUG GP Motorcycle Amusement Game Center Metal+acrylic+plastic Racing Game Picture L2200\*H1150\*W2100mm
- 12 Months/Lifetime Maintenance

Racing Game

- 110V/220V/230V
- 250KG
  - 1 Player
    - 110v coin game machine,

# Overview

Genre

| Essential details<br>Place of Origin:<br>Model Number:<br>Age:<br>Plug Type:<br>Seat:<br>Voltage:<br>MOQ:<br>Delivery time: | Guangdong, China<br>GP motorcycle<br>>8 Years<br>US PLUG<br>1 Player<br>110/220 V<br>1 Set<br>within 7 days | Brand Name:<br>Type:<br>is_customized:<br>Product Name:<br>Size:<br>Power:<br>Screen:<br>Product weight: | Xunying<br>Racing Game<br>Yes<br>GP motorcycle<br>L2200*H1150*W2100mm<br>300W<br>42 inch LCD<br>250KG |
|-----------------------------------------------------------------------------------------------------------------------------|-------------------------------------------------------------------------------------------------------------|----------------------------------------------------------------------------------------------------------|-------------------------------------------------------------------------------------------------------|
| Product name                                                                                                                | GP motorcycle                                                                                               |                                                                                                          |                                                                                                       |
| Size                                                                                                                        | L2200*W1150*H2100mm                                                                                         |                                                                                                          |                                                                                                       |
| Voltage                                                                                                                     | 110/220 V                                                                                                   |                                                                                                          |                                                                                                       |
| Power                                                                                                                       | 3000 W                                                                                                      |                                                                                                          |                                                                                                       |
| Monitor                                                                                                                     | 42 inch LCD                                                                                                 |                                                                                                          |                                                                                                       |
| Material                                                                                                                    | Hardware + Acrylic                                                                                          |                                                                                                          |                                                                                                       |
| Product weight                                                                                                              | 150KG                                                                                                       |                                                                                                          |                                                                                                       |