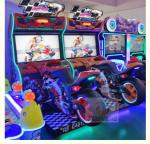

## 110V/220V/230V Voltage Moto Gp Simulator Arcade Game Machine for Customized Design

### **Basic Information**

- Place of Origin:
- Brand Name:
- Model Number:
- Price:
- Guangdong, China
- Xunying
- XY-SM123
  - \$2,300.00/pieces 1-559 pieces



#### **Product Specification**

- Type:
- Age:
- Is\_customized:
- Plug Type:
- Name:
- Suitable For:
- Material:
- Product Name:
- Color:
- Size:
- Warranty:
- Voltage:
- Weight:
- Player:
- Highlight:

- >3 Years, >6 Years, >8 Years Yes US PLUG GP Motorcycle Amusement Game Center Metal+acrylic+plastic Racing Game Picture L2200\*H1150\*W2100mm
- 12 Months/Lifetime Maintenance

Racing Game

- 110V/220V/230V
- 250KG
  - 1 Player
    - 110v coin game machine,



#### More Images









for more products please visit us on coin-gamemachine.com

### **Product Description**

## **Products Description**

# Overview

Genre

| Essential details<br>Place of Origin:<br>Model Number:<br>Age:<br>Plug Type:<br>Seat:<br>Voltage:<br>MOQ:<br>Delivery time: | Guangdong, China<br>GP motorcycle<br>>8 Years<br>US PLUG<br>1 Player<br>110/220 V<br>1 Set<br>within 7 days | Brand Name:<br>Type:<br>is_customized:<br>Product Name:<br>Size:<br>Power:<br>Screen:<br>Product weight: | Xunying<br>Racing Game<br>Yes<br>GP motorcycle<br>L2200*H1150*W2100mm<br>300W<br>42 inch LCD<br>250KG |
|-----------------------------------------------------------------------------------------------------------------------------|------------------------------------------------------------------------------------