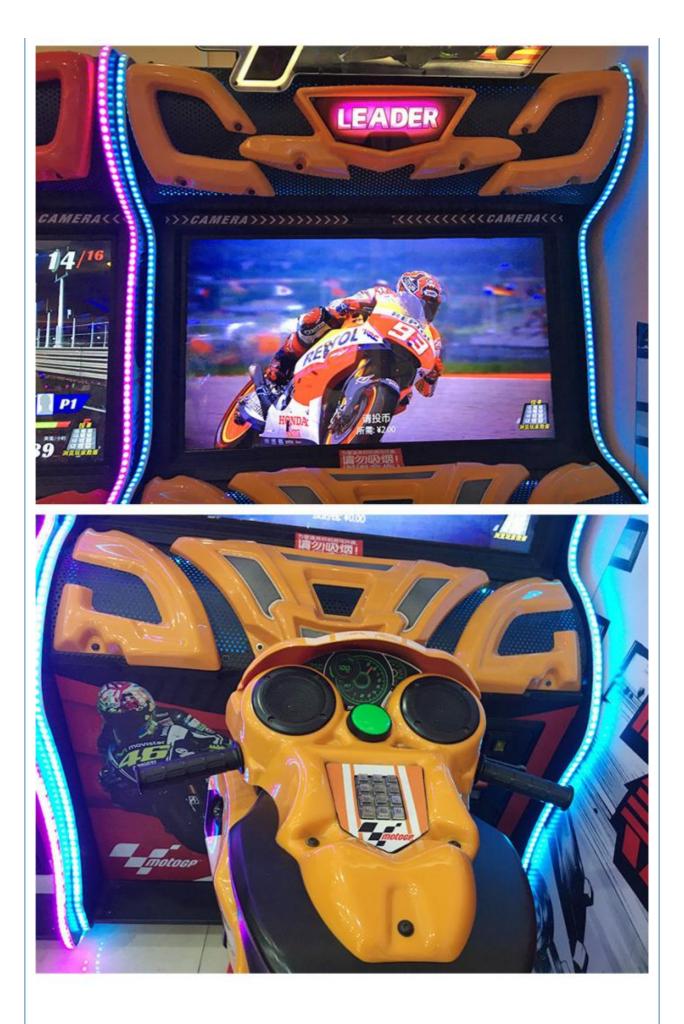

- >3 Years, >6 Years, >8 Years Yes US PLUG GP Motorcycle Amusement Game Center Metal+acrylic+plastic Racing Game Picture L2200\*H1150\*W2100mm
- 12 Months/Lifetime Maintenance

Racing Game

- 110V/220V/230V
- 250KG
  - 1 Player
    - 110v coin game machine,

# Overview

Genre

| Essential details<br>Place of Origin:<br>Model Number:<br>Age:<br>Plug Type:<br>Seat:<br>Voltage:<br>MOQ:<br>Delivery time: | Guangdong, China<br>GP motorcycle<br>>8 Years<br>US PLUG<br>1 Player<br>110/220 V<br>1 Set<br>within 7 days | Brand Name:<br>Type:<br>is_customized:<br>Product Name:<br>Size:<br>Power:<br>Screen:<br>Product weight: | Xunying<br>Racing Game<br>Yes<br>GP motorcycle<br>L2200*H1150*W2100mm<br>300W<br>42 inch LCD<br>250KG |
|-----------------------------------------------------------------------------------------------------------------------------|-------------------------------------------------------------------------------------------------------------|----------------------------------------------------------------------------------------------------------|-------------------------------------------------------------------------------------------------------|
| Product name                                                                                                                | GP motorcycle                                                                                               |                                                                                                          |                                                                                                       |
| Size                                                                                                                        | L2200*W1150*H2100mm                                                                                         |                                                                                                          |                                                                                                       |
| Voltage                                                                                                                     | 110/220 V                                                                                                   |                                                                                                          |                                                                                                       |
| Power                                                                                                                       | 3000 W                                                                                                      |                                                                                                          |                                                                                                       |
| Monitor                                                                                                                     | 42 inch LCD                                                                                                 |                                                                                                          |                                                                                                       |
| Material                                                                                                                    | Hardware + Acrylic                                                                                          |                                                                                                          |                                                                                                       |
| Product weight                                                                                                              | 150KG                                                                                                       |                                                                                                          |                                                                                                       |