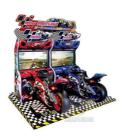

- >3 Years, >6 Years, >8 Years Yes US PLUG GP Motorcycle Amusement Game Center Metal+acrylic+plastic Racing Game Picture L2200\*H1150\*W2100mm
- 12 Months/Lifetime Maintenance

Racing Game

- 110V/220V/230V
- 250KG
  - 1 Player
    - 110v coin game machine,

# Overview

Genre

| Essential details<br>Place of Origin:<br>Model Number:<br>Age:<br>Plug Type:<br>Seat:<br>Voltage:<br>MOQ:<br>Delivery time: | Guangdong, China<br>GP motorcycle<br>>8 Years<br>US PLUG<br>1 Player<br>110/220 V<br>1 Set<br>within 7 days | Brand Name:<br>Type:<br>is_customized:<br>Product Name:<br>Size:<br>Power:<br>Screen:<br>Product weight: | Xunying<br>Racing Game<br>Yes<br>GP motorcycle<br>L2200*H1150*W2100mm<br>300W<br>42 inch LCD<br>250KG |
|-----------------------------------------------------------------------------------------------------------------------------|-------------------------------------------------------------------------------------------------------------|----------------------------------------------------------------------------------------------------------|-------------------------------------------------------------------------------------------------------|
| Product name                                                                                                                | GP motorcycle                                                                                               |                                                                                                          |                                                                                                       |
| Size                                                                                                                        | L2200*W1150*H2100mm                                                                                         |                                                                                                          |                                                                                                       |
| Voltage                                                                                                                     | 110/220 V                                                                                                   |                                                                                                          |                                                                                                       |
| Power                                                                                                                       | 3000 W                                                                                                      |                                                                                                          |                                                                                                       |
| Monitor                                                                                                                     | 42 inch LCD                                                                                                 |                                                                                                          |                                                                                                       |
| Material                                                                                                                    | Hardware + Acrylic                                                                                          |                                                                                                          |                                                                                                       |
| Product weight                                                                                                              | 150KG                                                                                                       |                                                                                                          |                                                                                                       |