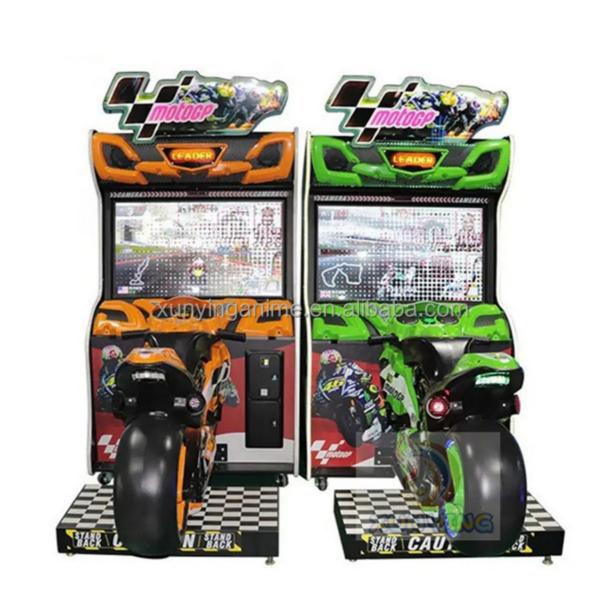

## 110V/220V/230V Voltage Moto Gp Simulator Arcade Game Machine for Customized Design

- >3 Years, >6 Years, >8 Years Yes US PLUG GP Motorcycle Amusement Game Center Metal+acrylic+plastic Racing Game Picture L2200\*H1150\*W2100mm
- 12 Months/Lifetime Maintenance

Racing Game

- 110V/220V/230V
- 250KG
  - 1 Player
    - 110v coin game machine,

# Overview

Genre

| Essential details<br>Place of Origin:<br>Model Number:<br>Age:<br>Plug Type:<br>Seat:<br>Voltage:<br>MOQ:<br>Delivery time: | Guangdong, China<br>GP motorcycle<br>>8 Years<br>US PLUG<br>1 Player<br>110/220 V<br>1 Set<br>within 7 days | Brand Name:<br>Type:<br>is_customized:<br>Product Name:<br>Size:<br>Power:<br>Screen:<br>Product weight: | Xunying<br>Racing Game<br>Yes<br>GP motorcycle<br>L2200*H1150*W2100mm<br>300W<br>42 inch LCD<br>250KG |
|-----------------------------------------------------------------------------------------------------------------------------|-------------------------------------------------------------------------------------------------------------|----------------------------------------------------------------------------------------------------------|-------------------------------------------------------------------------------------------------------|
| Product name                                                                                                                | GP motorcycle                                                                                               |                                                                                                          |                                                                                                       |
| Size                                                                                                                        | L2200*W1150*H2100mm                                                                                         |                                                                                                          |                                                                                                       |
| Voltage                                                                                                                     | 110/220 V                                                                                                   |                                                                                                          |                                                                                                       |
| Power                                                                                                                       | 3000 W                                                                                                      |                                                                                                          |                                                                                                       |
| Monitor                                                                                                                     | 42 inch LCD                                                                                                 |                                                                                                          |                                                                                                       |
| Material                                                                                                                    | Hardware + Acrylic                                                                                          |                                                                                                          |                                                                                                       |
| Product weight                                                                                                              | 150KG                                                                                                       |                                                                                                          |                                                                                                       |