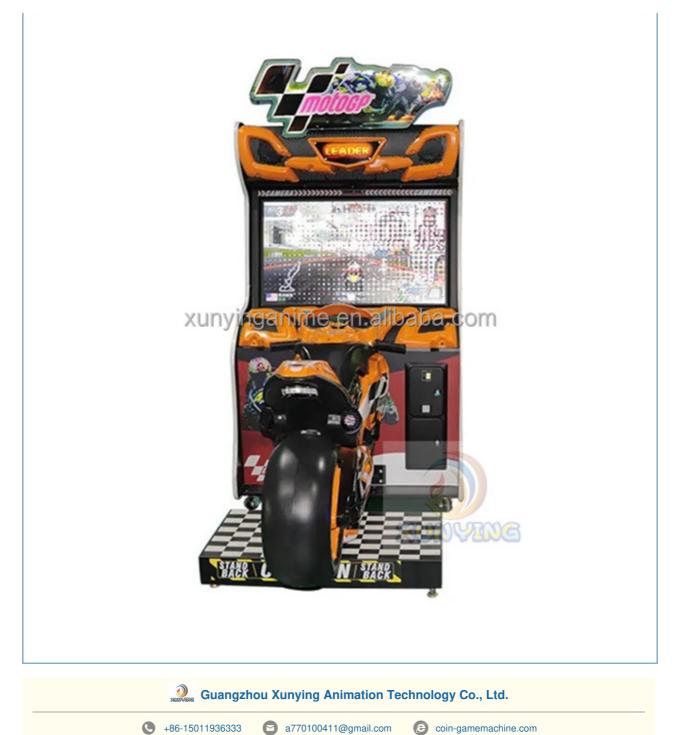

## 110V/220V/230V Voltage Moto Gp Simulator Arcade Game Machine for Customized Design

- >3 Years, >6 Years, >8 Years Yes US PLUG GP Motorcycle Amusement Game Center Metal+acrylic+plastic Racing Game Picture L2200\*H1150\*W2100mm
- 12 Months/Lifetime Maintenance

Racing Game

- 110V/220V/230V
- 250KG
  - 1 Player
    - 110v coin game machine,

# Overview

Genre

| Essential details<br>Place of Origin:<br>Model Number:<br>Age:<br>Plug Type:<br>Seat:<br>Voltage:<br>MOQ:<br>Delivery time: | Guangdong, China<br>GP motorcycle<br>>8 Years<br>US PLUG<br>1 Player<br>110/220 V<br>1 Set<br>within 7 days | Brand Name:<br>Type:<br>is_customized:<br>Product Name:<br>Size:<br>Power:<br>Screen:<br>Product weight: | Xunying<br>Racing Game<br>Yes<br>GP motorcycle<br>L2200*H1150*W2100mm<br>300W<br>42 inch LCD<br>250KG |
|-----------------------------------------------------------------------------------------------------------------------------|-------------------------------------------------------------------------------------------------------------|----------------------------------------------------------------------------------------------------------|-------------------------------------------------------------------------------------------------------|
| Product name                                                                                                                | GP motorcycle                                                                                               |                                                                                                          |                                                                                                       |
| Size                                                                                                                        | L2200*W1150*H2100mm                                                                                         |                                                                                                          |                                                                                                       |
| Voltage                                                                                                                     | 110/220 V                                                                                                   |                                                                                                          |                                                                                                       |
| Power                                                                                                                       | 3000 W                                                                                                      |                                                                                                          |                                                                                                       |
| Monitor                                                                                                                     | 42 inch LCD                                                                                                 |                                                                                                          |                                                                                                       |
| Material                                                                                                                    | Hardware + Acrylic                                                                                          |                                                                                                          |                                                                                                       |
| Product weight                                                                                                              | 150KG                                                                                                       |                                                                                                          |                                                                                                       |