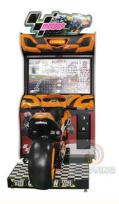

## 110V/220V/230V Voltage Moto Gp Simulator Arcade Game Machine for Customized Design

- >3 Years, >6 Years, >8 Years Yes US PLUG GP Motorcycle Amusement Game Center Metal+acrylic+plastic Racing Game Picture L2200\*H1150\*W2100mm
- 12 Months/Lifetime Maintenance

Racing Game

- 110V/220V/230V
- 250KG
  - 1 Player
    - 110v coin game machine,

# Overview

Genre

| Essential details<br>Place of Origin:<br>Model Number:<br>Age:<br>Plug Type:<br>Seat:<br>Voltage:<br>MOQ:<br>Delivery time: | Guangdong, China<br>GP motorcycle<br>>8 Years<br>US PLUG<br>1 Player<br>110/220 V<br>1 Set<br>within 7 days | Brand Name:<br>Type:<br>is_customized:<br>Product Name:<br>Size:<br>Power:<br>Screen:<br>Product weight: | Xunying<br>Racing Game<br>Yes<br>GP motorcycle<br>L2200*H1150*W2100mm<br>300W<br>42 inch LCD<br>250KG |
|-----------------------------------------------------------------------------------------------------------------------------|-------------------------------------------------------------------------------------------------------------|----------------------------------------------------------------------------------------------------------|-------------------------------------------------------------------------------------------------------|
| Product name                                                                                                                | GP motorcycle                                                                                               |                                                                                                          |                                                                                                       |
| Size                                                                                                                        | L2200*W1150*H2100mm                                                                                         |                                                                                                          |                                                                                                       |
| Voltage                                                                                                                     | 110/220 V                                                                                                   |                                                                                                          |                                                                                                       |
| Power                                                                                                                       | 3000 W                                                                                                      |                                                                                                          |                                                                                                       |
| Monitor                                                                                                                     | 42 inch LCD                                                                                                 |                                                                                                          |                                                                                                       |
| Material                                                                                                                    | Hardware + Acrylic                                                                                          |                                                                                                          |                                                                                                       |
| Product weight                                                                                                              | 150KG                                                                                                       |                                                                                                          |                                                                                                       |