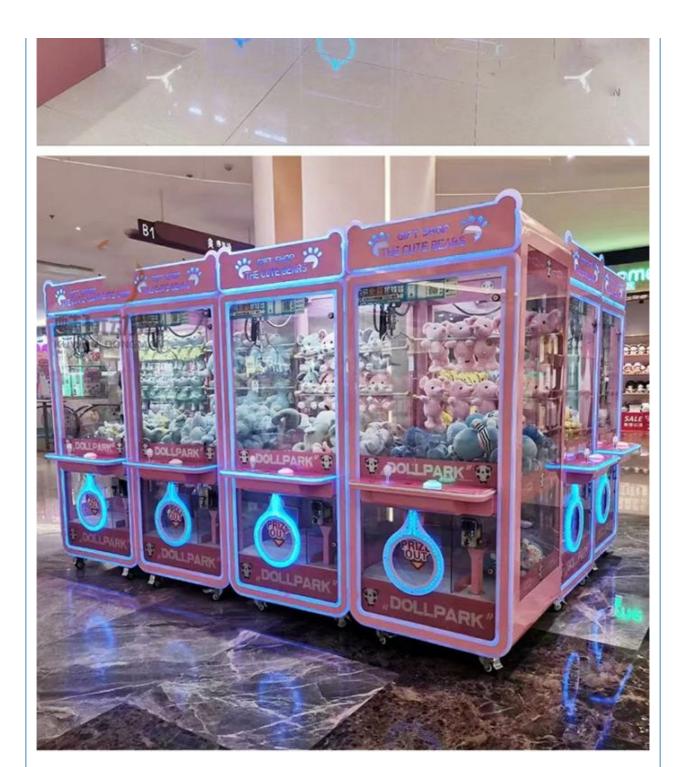

PLUG

Voltage: 220V
Size: 80\*76\*192cm
Material: fireproof wood, acrylic glass
Color: Can be customized

Service: 24 Hours Service

Brand Name: XunYing
Type: Yes
Product name: The export crane machinery

Main board configuration: LCD main board Weight: 135KG Warranty: 12 Months

Warranty: 12 Months
Language: English\Chinese

Product Name : The export crane machinery

Main board confi Main board with LCD control

135KG

Voltage Range 110 - 220V

Machine Weight

Claw Machine Dimension

80\*69\*210cm topping

Doll size 8 ~ 9 inches

Main material fireproof wood, acrylic glass

Scope of use Game city, amusement park, supermarket and other venues

Standard packing Stretch film+Bubble pack+ Carton,paper+Wood frame/ Wooden boxCustomized

packing is welcome ,plywooden few extra cost

















# Guangzhou Xunying Animation Technology Co., Ltd.

+86-15011936333

a770100411@gmail.com



© coin-gamemachine.com

Guangzhou Panyu Mingjiang Hose Co., Ltd. (North of Xieshi Highway)