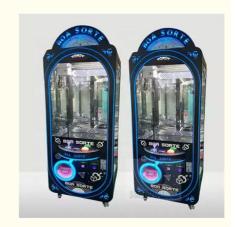

# **Product Specification**

• Type: Crane Machine

• Age: >3 Years, >6 Years, >8 Years

• Is\_customized: Yes

• Plug Type: US PLUG

Name: The Export Crane Machinery

Material: Plastic

Suitable For:
 Amusement Game Center

Warranty: 12 Months/Lifetime Maintenance
 Product Name: The Export Crane Machinery

Color: Picture
 Player: 1 Player
 Size: 80\*76\*192cm
 Voltage: 110V/220V
 Weight: 60KG

• Highlight: amusement toy claw machine,