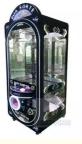

# **Product Specification**

• Type: Crane Machine

• Age: >3 Years, >6 Years, >8 Years

• Is\_customized: Yes

• Plug Type: US PLUG

Name: The Export Crane Machinery

Material: Plastic

Suitable For:
 Amusement Game Center

Warranty: 12 Months/Lifetime Maintenance
 Product Name: The Export Crane Machinery

Color: Picture
 Player: 1 Player
 Size: 80\*76\*192cm
 Voltage: 110V/220V
 Weight: 60KG

• Highlight: amusement toy claw machine,