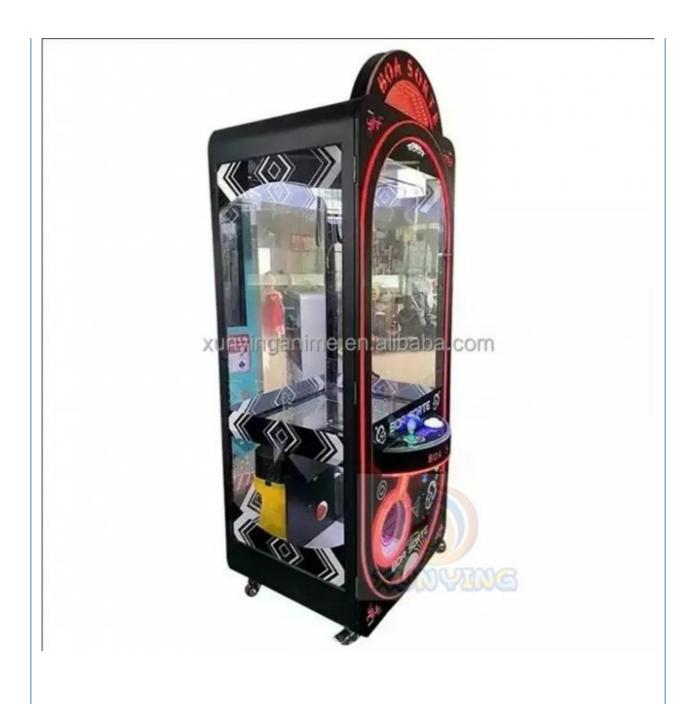

e: US PLUG

Voltage: 220V
Size: 80\*76\*192cm
Material: fireproof wood, acrylic glass
Color: Can be customized

Service: 24 Hours Service

Brand Name: XunYing
Type: Yes
Product name: The export crane machinery

Main board configuration: LCD main board Weight: 135KG Warranty: 12 Months

Warranty: 12 Months
Language: English\Chinese

Product Name : The export crane machinery

Main board confi Main board with LCD control

135KG

Voltage Range 110 - 220V

Machine Weight

Claw Machine Dimension

80\*69\*210cm topping

Doll size 8 ~ 9 inches

Main material fireproof wood, acrylic glass

Scope of use Game city, amusement park, supermarket and other venues

Standard packing Stretch film+Bubble pack+ Carton,paper+Wood frame/ Wooden boxCustomized

packing is welcome ,plywooden few extra cost

















# Guangzhou Xunying Animation Technology Co., Ltd.

+86-15011936333

a770100411@gmail.com



© coin-gamemachine.com

Guangzhou Panyu Mingjiang Hose Co., Ltd. (North of Xieshi Highway)