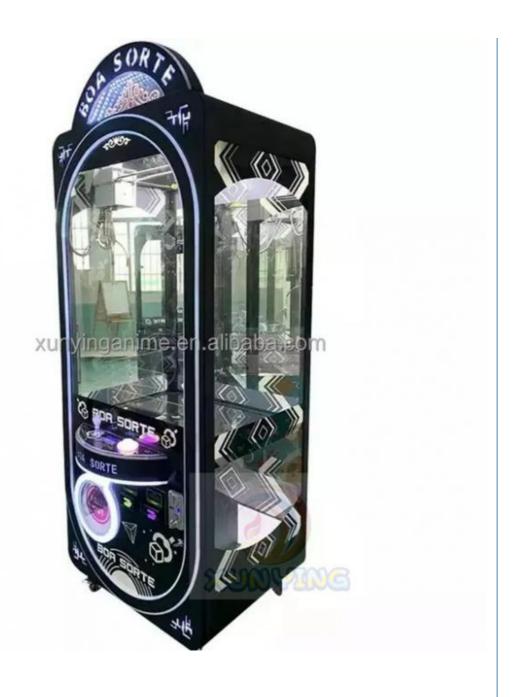

Brand Name: XunYing
Type: Yes
Product name: The export crane machinery

Main board configuration: LCD main board Weight: 135KG Warranty: 12 Months

Warranty: 12 Months
Language: English\Chinese

Product Name : The export crane machinery

Main board confi Main board with LCD control

135KG

Voltage Range 110 - 220V

Machine Weight

Claw Machine Dimension

80\*69\*210cm topping

Doll size 8 ~ 9 inches

Main material fireproof wood, acrylic glass