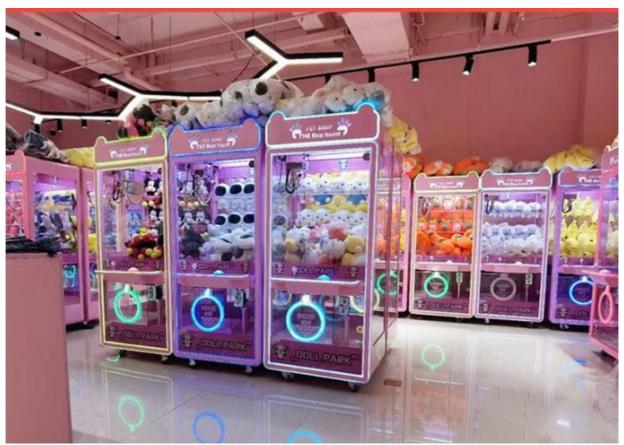

# **Product Specification**

• Type: Crane Machine

• Age: >3 Years, >6 Years, >8 Years

• Is\_customized: Yes

• Plug Type: US PLUG

Name: The Export Crane Machinery

Material: Plastic

Suitable For:
 Amusement Game Center

Warranty: 12 Months/Lifetime Maintenance
 Product Name: The Export Crane Machinery

Color: Picture
 Player: 1 Player
 Size: 80\*76\*192cm
 Voltage: 110V/220V
 Weight: 60KG

• Highlight: amusement toy claw machine,

#### **Essential details**

Place of Origin: Guangdong, China Model Number: XY-C01 Plug Type: US PLUG

Voltage: 220V
Size: 80\*76\*192cm
Material: fireproof wood, acrylic glass
Color: Can be customized

Service: 24 Hours Service