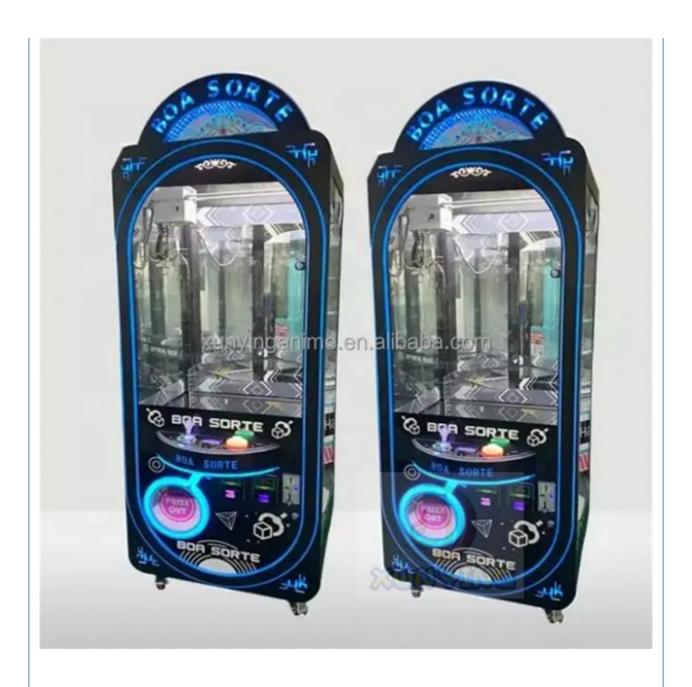

# Amusement Game Center Regular Mini Claw Machine with Plastic Material

# **Product Specification**

• Type: Crane Machine

• Age: >3 Years, >6 Years, >8 Years

• Is\_customized: Yes

• Plug Type: US PLUG

Name: The Export Crane Machinery

Material: Plastic

Suitable For:
 Amusement Game Center

Warranty: 12 Months/Lifetime Maintenance
 Product Name: The Export Crane Machinery

Color: Picture
 Player: 1 Player
 Size: 80\*76\*192cm
 Voltage: 110V/220V
 Weight: 60KG

• Highlight: amusement toy claw machine,