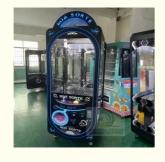

# **Product Specification**

• Type: Crane Machine

• Age: >3 Years, >6 Years, >8 Years

• Is\_customized: Yes

• Plug Type: US PLUG

Name: The Export Crane Machinery

Material: Plastic

Suitable For:
 Amusement Game Center

Warranty: 12 Months/Lifetime Maintenance
 Product Name: The Export Crane Machinery

Color: Picture
 Player: 1 Player
 Size: 80\*76\*192cm
 Voltage: 110V/220V
 Weight: 60KG

• Highlight: amusement toy claw machine,