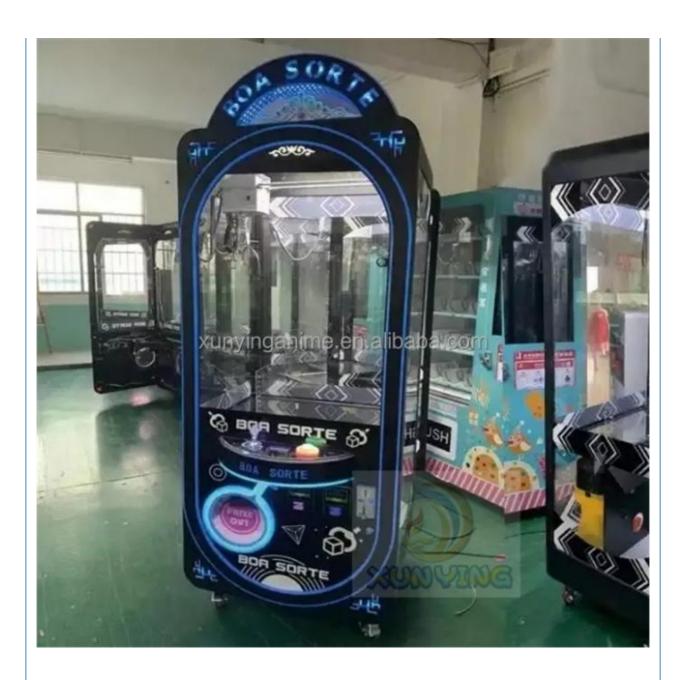

ype: US PLUG

Voltage: 220V
Size: 80\*76\*192cm
Material: fireproof wood, acrylic glass
Color: Can be customized

Service: 24 Hours Service

Brand Name: XunYing
Type: Yes
Product name: The export crane machinery

Main board configuration: LCD main board Weight: 135KG Warranty: 12 Months

Warranty: 12 Months
Language: English\Chinese

Product Name : The export crane machinery

Main board confi Main board with LCD control

135KG

Voltage Range 110 - 220V

Machine Weight

Claw Machine Dimension

80\*69\*210cm topping

Doll size 8 ~ 9 inches

Main material fireproof wood, acrylic glass

Scope of use Game city, amusement park, supermarket and other venues

Standard packing Stretch film+Bubble pack+ Carton,paper+Wood frame/ Wooden boxCustomized

packing is welcome ,plywooden few extra cost

















# Guangzhou Xunying Animation Technology Co., Ltd.

+86-15011936333

a770100411@gmail.com



© coin-gamemachine.com

Guangzhou Panyu Mingjiang Hose Co., Ltd. (North of Xieshi Highway)