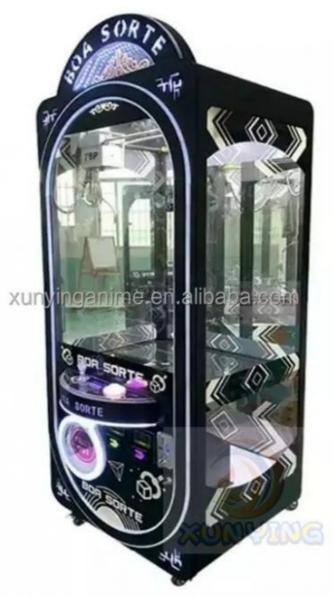

US PLUG

Voltage: 220V
Size: 80\*76\*192cm
Material: fireproof wood, acrylic glass
Color: Can be customized

Service: 24 Hours Service

Brand Name: XunYing
Type: Yes
Product name: The export crane machinery

Main board configuration: LCD main board Weight: 135KG Warranty: 12 Months

Warranty: 12 Months
Language: English\Chinese

Product Name : The export crane machinery

Main board confi Main board with LCD control

135KG

Voltage Range 110 - 220V

Machine Weight

Claw Machine Dimension

80\*69\*210cm topping

Doll size 8 ~ 9 inches

Main material fireproof wood, acrylic glass

Scope of use Game city, amusement park, supermarket and other venues

Standard packing Stretch film+Bubble pack+ Carton,paper+Wood frame/ Wooden boxCustomized

packing is welcome ,plywooden few extra cost

















# Guangzhou Xunying Animation Technology Co., Ltd.

+86-15011936333

a770100411@gmail.com



© coin-gamemachine.com

Guangzhou Panyu Mingjiang Hose Co., Ltd. (North of Xieshi Highway)