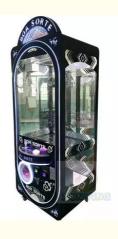

# **Product Specification**

• Type: Crane Machine

• Age: >3 Years, >6 Years, >8 Years

• Is\_customized: Yes

• Plug Type: US PLUG

Name: The Export Crane Machinery

Material: Plastic

Suitable For:
 Amusement Game Center

Warranty: 12 Months/Lifetime Maintenance
 Product Name: The Export Crane Machinery

Color: Picture
 Player: 1 Player
 Size: 80\*76\*192cm
 Voltage: 110V/220V
 Weight: 60KG

• Highlight: amusement toy claw machine,