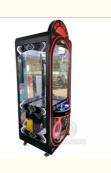

# **Product Specification**

• Type: Crane Machine

• Age: >3 Years, >6 Years, >8 Years

• Is\_customized: Yes

• Plug Type: US PLUG

Name: The Export Crane Machinery

Material: Plastic

Suitable For:
 Amusement Game Center

Warranty: 12 Months/Lifetime Maintenance
 Product Name: The Export Crane Machinery

Color: Picture
 Player: 1 Player
 Size: 80\*76\*192cm
 Voltage: 110V/220V
 Weight: 60KG

• Highlight: amusement toy claw machine,