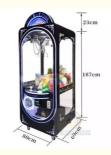

Warranty: 12 Months/Lifetime Maintenance
 Product Name: The Export Crane Machinery

Color: Picture
 Player: 1 Player
 Size: 80\*76\*192cm
 Voltage: 110V/220V
 Weight: 60KG

• Highlight: amusement toy claw machine,

#### **Essential details**

Place of Origin: Guangdong, China Model Number: XY-C01 Plug Type: US PLUG

Voltage: 220V
Size: 80\*76\*192cm
Material: fireproof wood, acrylic glass
Color: Can be customized

Service: 24 Hours Service