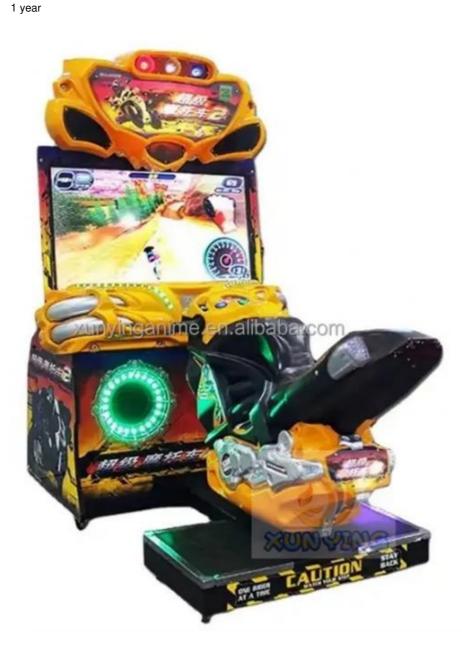

## **Overview**

warranty

| Essential details<br>Place of Origin:<br>Model Number:<br>Age:<br>Plug Type:<br>Monitor:<br>Warranty:<br>Power:<br>Color:<br>MOQ: | Guangdong, China<br>XY-SM02<br>>8 Years<br>US PLUG<br>42" LCD<br>12 Months<br>110V/220V, 300W<br>As picture/Customized<br>1 Set | Brand Name:<br>Type:<br>is_customiz<br>Name:<br>Player:<br>Size:<br>Material:<br>Certificate: |
|-----------------------------------------------------------------------------------------------------------------------------------|---------------------------------------------------------------------------------------------------------------------------------|-----------------------------------------------------------------------------------------------|
| Product name                                                                                                                      | FFmoto racing machin                                                                                                            | e                                                                                             |
| General use                                                                                                                       | indoor amusement arcade                                                                                                         |                                                                                               |
| Material                                                                                                                          | metals                                                                                                                          |                                                                                               |
| mail packing                                                                                                                      | wood                                                                                                                            |                                                                                               |
| place of origin                                                                                                                   | Guangdong China                                                                                                                 |                                                                                               |
| model number                                                                                                                      | XY-SM02                                                                                                                         |                                                                                               |
| MOQ                                                                                                                               | 1                                                                                                                               |                                                                                               |
|                                                                                                                                   |                                                                                                                                 |                                                                                               |

Xunying Racing Game Yes Yes Super Bike 2 1 Player 2900\*2600\*1500 Wood+Metal CE/Rosh/Fcc

Type: is\_customized: