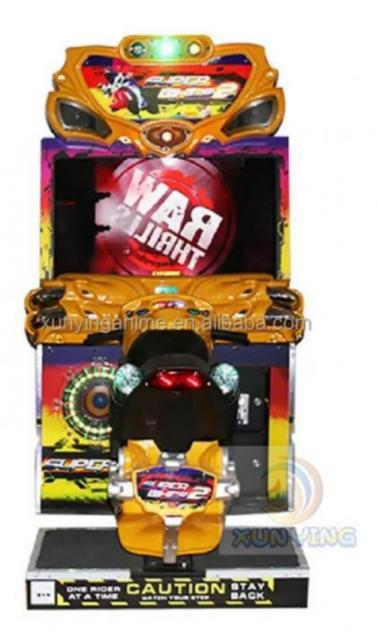

#### More Images

Xunying Racing Game Yes Yes Super Bike 2 1 Player 2900\*2600\*1500 Wood+Metal CE/Rosh/Fcc

Type: is\_customized: