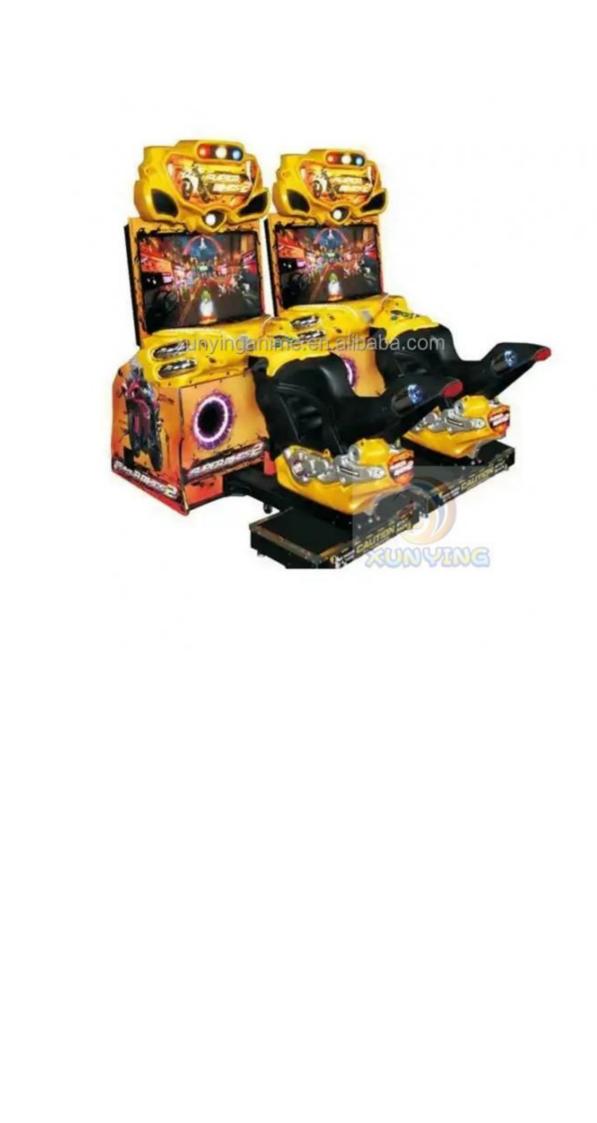

#### More Images

Xunying Racing Game Yes Yes Super Bike 2 1 Player 2900\*2600\*1500 Wood+Metal CE/Rosh/Fcc

Type: is\_customized: