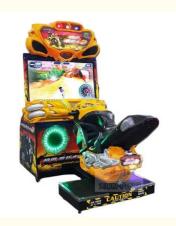

## Experience the Thrill of Racing with our US PLUG Car Racing Simulator Game Machine

- Size:
- Weight:
- Player:
- Highlight:

>3 Years, >6 Years, >8 Years Yes US PLUG Racing Game Amusement Game Center Metal+acrylic+plastic Racing Game Picture 12 Months/Lifetime Maintenance 110V/220V/230V 2900\*2600\*1500mm

Xunying Racing Game Yes Yes Super Bike 2 1 Player 2900\*2600\*1500 Wood+Metal CE/Rosh/Fcc

Type: is\_customized: