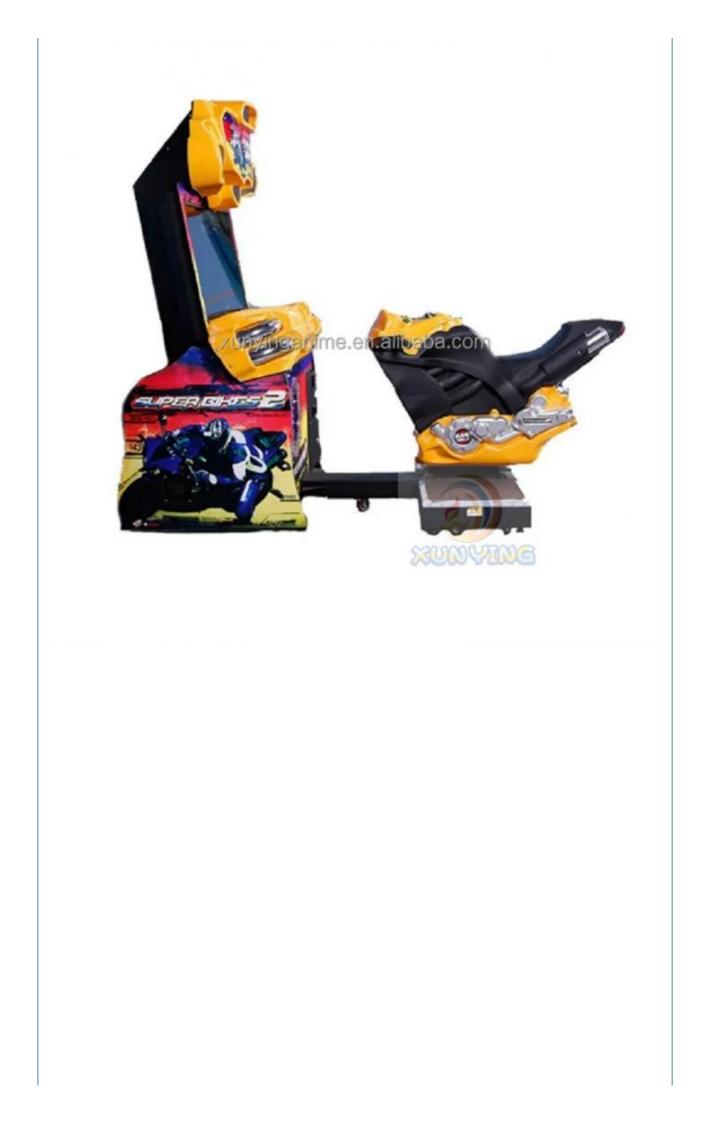

#### More Images

Xunying Racing Game Yes Yes Super Bike 2 1 Player 2900\*2600\*1500 Wood+Metal CE/Rosh/Fcc

Type: is\_customized: