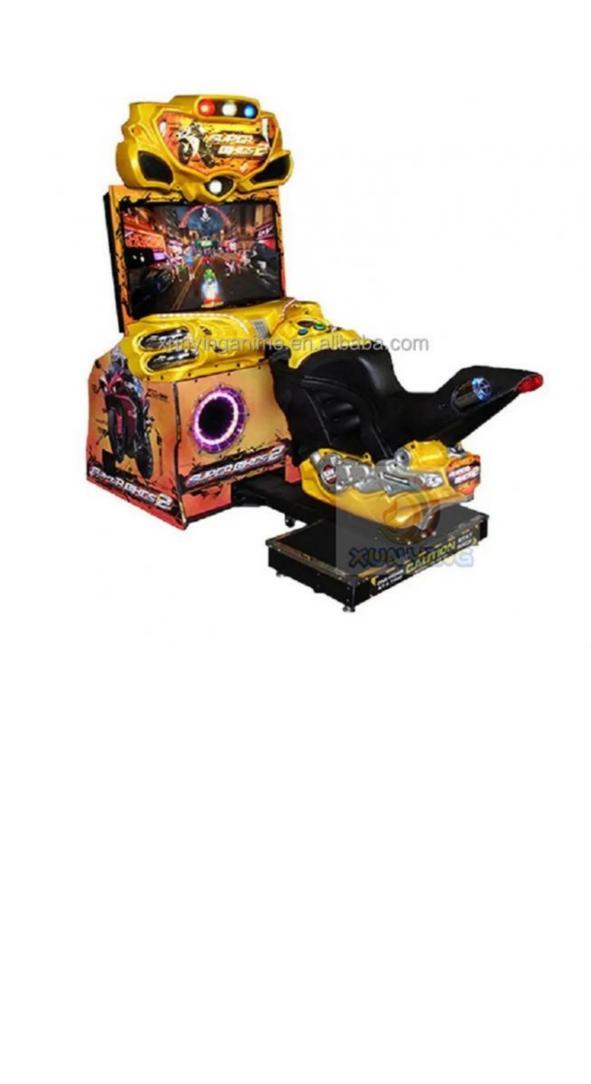

#### More Images

Xunying Racing Game Yes Yes Super Bike 2 1 Player 2900\*2600\*1500 Wood+Metal CE/Rosh/Fcc

Type: is\_customized: