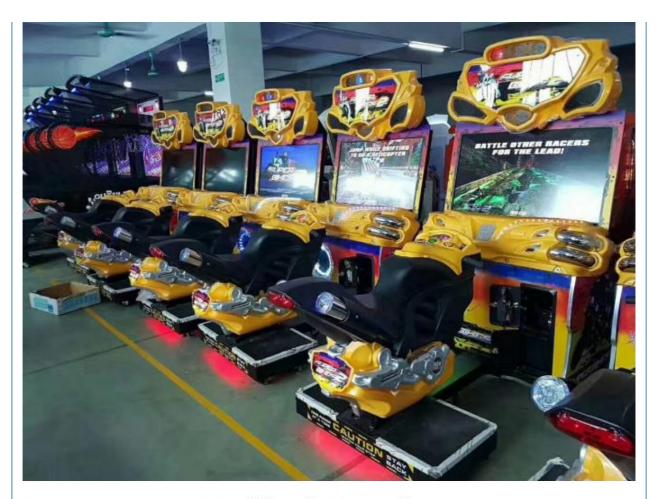

| 1                                                                                                                               |                                                                                               |
|                                                                                                                                   |                                                                                                                                 |                                                                                               |

Xunying Racing Game Yes Yes Super Bike 2 1 Player 2900\*2600\*1500 Wood+Metal CE/Rosh/Fcc

Type: is\_customized:















## Why choose us?

Good Reputation For Export Business,Our Products Have Been Widely Sell In American And So On More Information Contact Us



sales





Good aftersales

service





Experienced Games software R&D team







Guangzhou XY Animation Technology Co., LTD. was founded in 2017, is one of the integrity of the company operating game consoles in Guangzhou, the current headquarters set up in the country's largest animation industry base ----- star force animation industrial park.

arithmon industrial parts. The company has a product development department, oustomer service department, foreign sales department, overseas sales department, Marketing Department, overseas supply department, production department and other departments. In line with the "good faith, quality first" busi