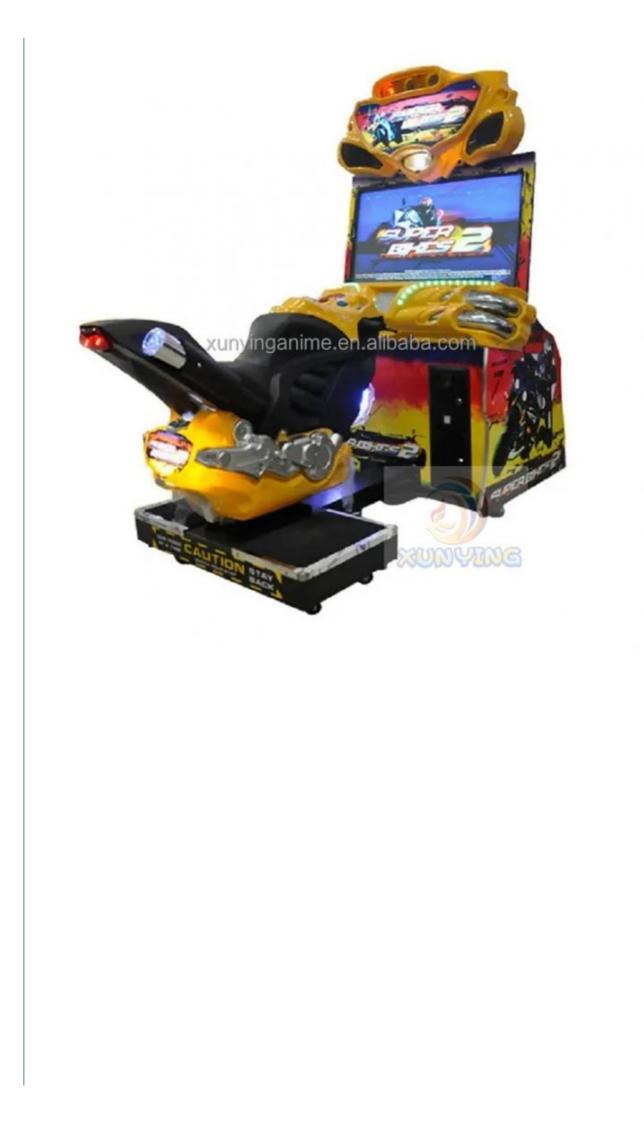

#### More Images

Xunying Racing Game Yes Yes Super Bike 2 1 Player 2900\*2600\*1500 Wood+Metal CE/Rosh/Fcc

Type: is\_customized: