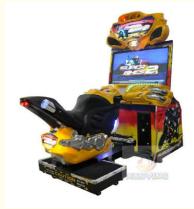

## Experience the Thrill of Racing with our US PLUG Car Racing Simulator Game Machine

- Size:
- Weight:
- Player:
- Highlight:

>3 Years, >6 Years, >8 Years Yes US PLUG Racing Game Amusement Game Center Metal+acrylic+plastic Racing Game Picture 12 Months/Lifetime Maintenance 110V/220V/230V 2900\*2600\*1500mm

Xunying Racing Game Yes Yes Super Bike 2 1 Player 2900\*2600\*1500 Wood+Metal CE/Rosh/Fcc

Type: is\_customized: