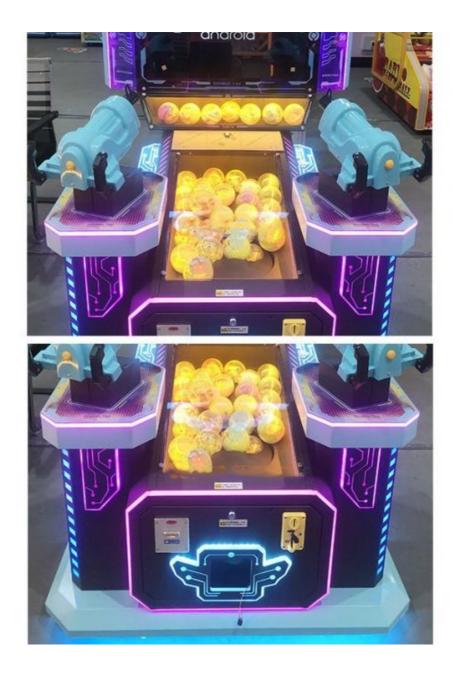

|                                                                                               |                                                                                                            |
| warranty                                                                                                            | 1 year                                                                                                                                    |                                                                                               |                                                                                                            |





















### WARRANTY

All our machines are under 12 months warranty. If any problems occur within the warranty period under common usage. We will offer repair service or replace for free. Any charge for repairing and material will be undertaken by our company.

If machines are not in the warranty period, we will repair for free and only charge the relevant material cost.