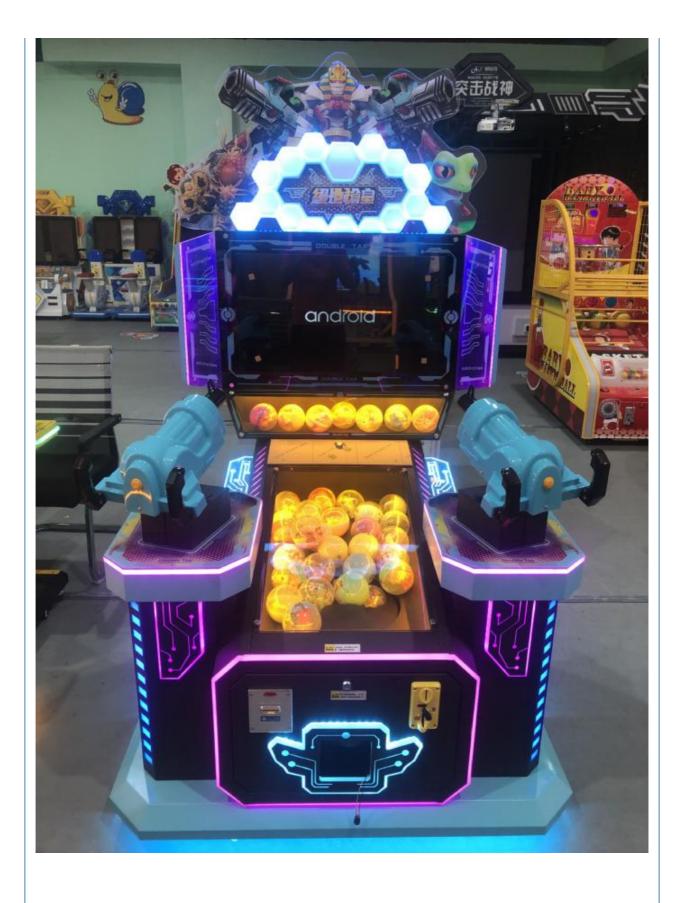

# Kids Pusher Arcade Shooting Gun Game Machine Suitable for Ages 8 Years All Plug Types

### **Product Specification**

- Type:
- Age:
- Is\_customized:
- Plug Type:
- Name:
- Suitable For:
- Product Name:
- Material:
- Warranty:
- Color:
- Player:
- Size:
- Voltage:
- \\/\_!~lat.
- >3 Years, >6 Years, >8 Years
  Yes
  All Kinds
  Kids Pusher Arcade Shooting Gun Game Machine
  Amusement Game Center
  Kids Pusher Arcade Shooting Gun Game Machine
  Metal+acrylic+plastic
  12 Months/Lifetime Maintenance
  Picture
  1 Player

# Overview

| Essential details<br>Place of Origin:<br>Model Number:<br>Age:<br>Plug Type:<br>Warranty:<br>Product size:<br>Name: | Guangdong, China<br>XY-KM05<br>>6 Years, >8 Years<br>US PLUG<br>12 Months/Lifetime Technical Support<br>123*117*199<br>Shoot Game Machine | Brand Name:<br>Type:<br>is_customized:<br>Suitable for:<br>Power:<br>Package Size:<br>Player: | Xunying<br>shooting gun game machine<br>Yes<br>Amusement Game Center<br>180W<br>120*129*156<br>1-2 Players |
|---------------------------------------------------------------------------------------------------------------------|-------------------------------------------------------------------------------------------------------------------------------------------|-----------------------------------------------------------------------------------------------|------------------------------------------------------------------------------------------------------------|
| Product name                                                                                                        | shooting machine                                                                                                                          |                                                                                               |                                                                                                            |
| General use                                                                                                         | indoor amusement arcade                                                                                                                   |                                                                                               |                                                                                                            |
| Material                                                                                                            | metal                                                                                                                                     |                                                                                               |                                                                                                            |
| mail packing                                                                                                        | wood                                                                                                                                      |                                                                                               |                                                                                                            |
| place of origin                                                                                                     | Guangdong China                                                                                                                           |                                                                                               |                                                                                                            |
| model number                                                                                                        | XY-KM05                                                                                                                                   |                                                                                               |                                                                                                            |
| MOQ                                                                                                                 | 1                                                                                                                                         |                                                                                               |                                                                                                            |
| warranty                                                                                                            | 1 year                                                                                                                                    |                                                                                               |                                                                                                            |