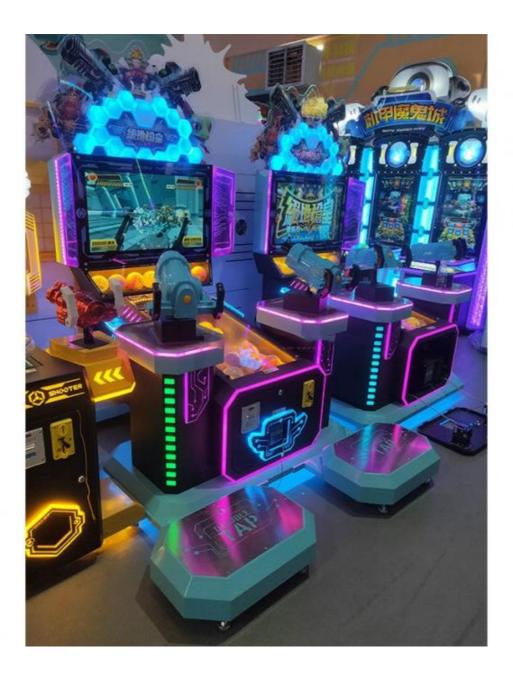

|                                                                                               |                                                                                                            |
| warranty                                                                                                            | 1 year                                                                                                                                    |                                                                                               |                                                                                                            |





















### WARRANTY

All our machines are under 12 months warranty. If any problems occur within the warranty period under common usage. We will offer repair service or replace for free. Any charge for repairing and material will be undertaken by our company.

If machines are not in the warranty period, we will repair for free and only charge the relevant material cost.