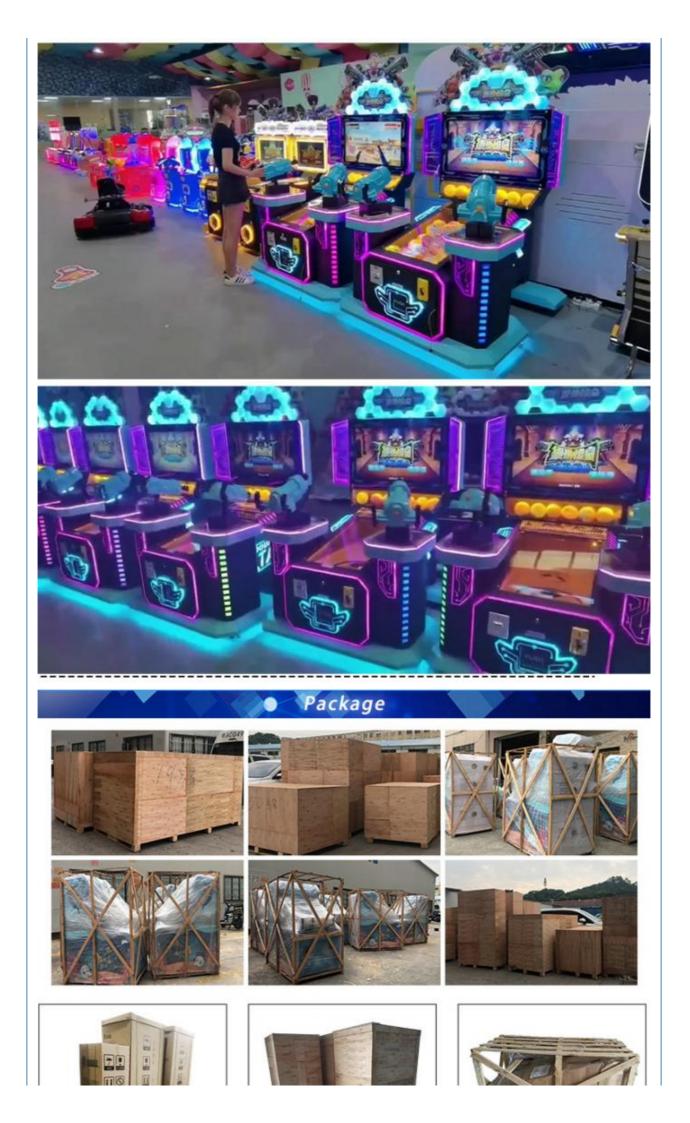

#### More Images

### WARRANTY

All our machines are under 12 months warranty. If any problems occur within the warranty period under common usage. We will offer repair service or replace for free. Any charge for repairing and material will be undertaken by our company.

If machines are not in the warranty period, we will repair for free and only charge the relevant material cost.