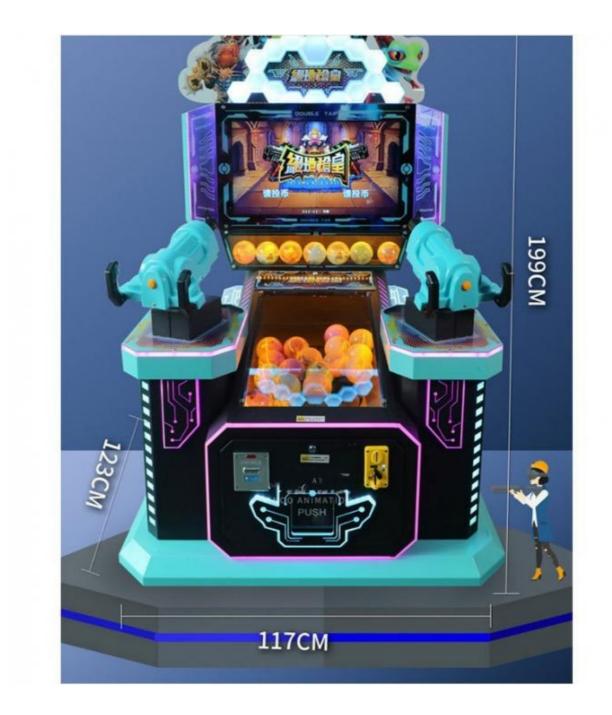

# Overview

| Essential details<br>Place of Origin:<br>Model Number:<br>Age:<br>Plug Type:<br>Warranty:<br>Product size:<br>Name: | Guangdong, China<br>XY-KM05<br>>6 Years, >8 Years<br>US PLUG<br>12 Months/Lifetime Technical Support<br>123*117*199<br>Shoot Game Machine | Brand Name:<br>Type:<br>is_customized:<br>Suitable for:<br>Power:<br>Package Size:<br>Player: | Xunying<br>shooting gun game machine<br>Yes<br>Amusement Game Center<br>180W<br>120*129*156<br>1-2 Players |
|---------------------------------------------------------------------------------------------------------------------|-------------------------------------------------------------------------------------------------------------------------------------------|-----------------------------------------------------------------------------------------------|------------------------------------------------------------------------------------------------------------|
| Product name                                                                                                        | shooting machine                                                                                                                          |                                                                                               |                                                                                                            |
| General use                                                                                                         | indoor amusement arcade                                                                                                                   |                                                                                               |                                                                                                            |
| Material                                                                                                            | metal                                                                                                                                     |                                                                                               |                                                                                                            |
| mail packing                                                                                                        | wood                                                                                                                                      |                                                                                               |                                                                                                            |
| place of origin                                                                                                     | Guangdong China                                                                                                                           |                                                                                               |                                                                                                            |
| model number                                                                                                        | XY-KM05                                                                                                                                   |                                                                                               |                                                                                                            |
| MOQ                                                                                                                 | 1                                                                                                                                         |                                                                                               |                                                                                                            |
| warranty                                                                                                            | 1 year                                                                                                                                    |                                                                                               |                                                                                                            |