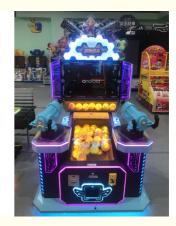

# Kids Pusher Arcade Shooting Gun Game Machine Suitable for Ages 8 Years All Plug Types

### **Product Specification**

- Type:
- Age:
- Is\_customized:
- Plug Type:
- Name:
- Suitable For:
- Product Name:
- Material:
- Warranty:
- Color:
- Player:
- Size:
- Voltage:
- \\/\_!~lat.
- >3 Years, >6 Years, >8 Years
  Yes
  All Kinds
  Kids Pusher Arcade Shooting Gun Game Machine
  Amusement Game Center
  Kids Pusher Arcade Shooting Gun Game Machine
  Metal+acrylic+plastic
  12 Months/Lifetime Maintenance
  Picture
  1 Player