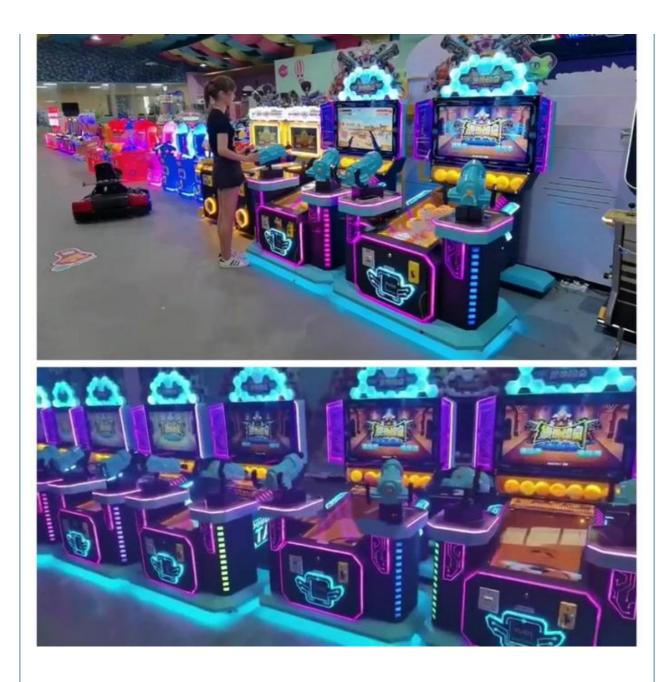

|                                                                                               |                                                                                                            |
| warranty                                                                                                            | 1 year                                                                                                                                    |                                                                                               |                                                                                                            |





















### WARRANTY

All our machines are under 12 months warranty. If any problems occur within the warranty period under common usage. We will offer repair service or replace for free. Any charge for repairing and material will be undertaken by our company.

If machines are not in the warranty period, we will repair for free and only charge the relevant material cost.