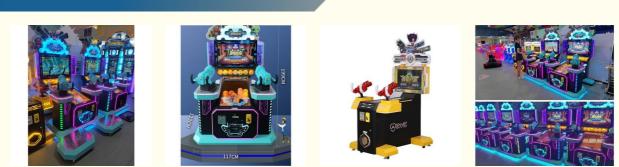

# Kids Pusher Arcade Shooting Gun Game Machine Suitable for Ages 8 Years All Plug Types

## **Basic Information**

- Place of Origin:
- Brand Name:
- Model Number:
- Price:
- Guangdong, China
- Xunying

XY-KM05

Coin Pusher

120\*129\*156 110V/220V/230V

001/0

- nber:
  - \$550.00/pieces 1-409 pieces



### **Product Specification**

- Type:
- Age:
- Is\_customized:
- Plug Type:
- Name:
- Suitable For:
- Product Name:
- Material:
- Warranty:
- Color:
- Player:
- Size:
- Voltage:
- \\/\_!~lat.
- >3 Years, >6 Years, >8 Years
  Yes
  All Kinds
  Kids Pusher Arcade Shooting Gun Game Machine
  Amusement Game Center
  Kids Pusher Arcade Shooting Gun Game Machine
  Metal+acrylic+plastic
  12 Months/Lifetime Maintenance
  Picture
  1 Player



#### More Images



## **Product Description**

# Products Description

# Overview

| Essential details<br>Place of Origin:<br>Model Number:<br>Age:<br>Plug Type:<br>Warranty:<br>Product size:<br>Name: | Guangdong, China<br>XY-KM05<br>>6 Years, >8 Years<br>US PLUG<br>12 Months/Lifetime Technical Support<br>123*117*199<br>Shoot Game Machine | Brand Name:<br>Type:<br>is_customized:<br>Suitable for:<br>Power:<br>Package Size:<br>Player: | Xunying<br>shooting gun game machine<br>Yes<br>Amusement Game Center<br>180W<br>120*129*156<br>1-2 Players |
|---------------------------------------------------------------------------------------------------------------------|-------------------------------------------------------------------------------------------------------------------------------------------|----------