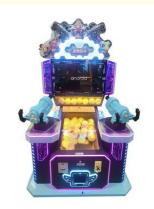

# Kids Pusher Arcade Shooting Gun Game Machine Suitable for Ages 8 Years All Plug Types

### **Product Specification**

- Type:
- Age:
- Is\_customized:
- Plug Type:
- Name:
- Suitable For:
- Product Name:
- Material:
- Warranty:
- Color:
- Player:
- Size:
- Voltage:
- \\/\_!~lat.
- >3 Years, >6 Years, >8 Years
  Yes
  All Kinds
  Kids Pusher Arcade Shooting Gun Game Machine
  Amusement Game Center
  Kids Pusher Arcade Shooting Gun Game Machine
  Metal+acrylic+plastic
  12 Months/Lifetime Maintenance
  Picture
  1 Player