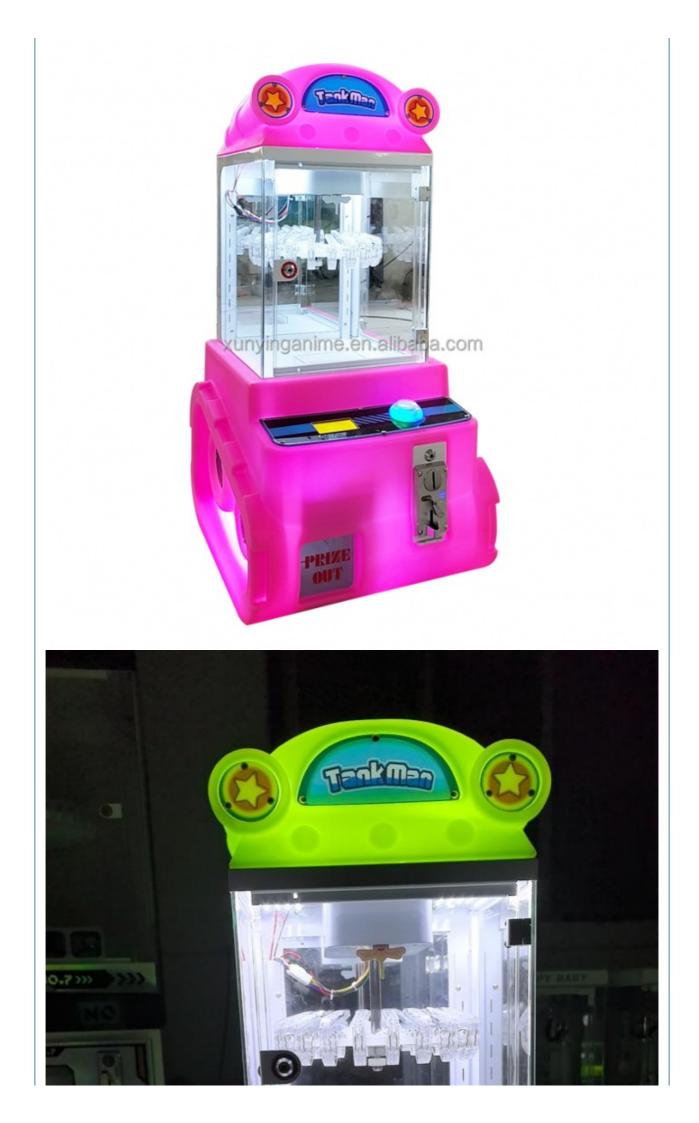

Type: US PLUG Product Name: Clip Sticker Card Clamp Machine

Operation: Coin operated Color: As Picture

Size: 50\*55\*177CM Material: Metals+Plastic

Player Quantity: 1 Player Voltage: 110V/220V

| Product Name         | Prize Vending<br>Game Machine     | Model Number | MW-GM024              |
|----------------------|-----------------------------------|--------------|-----------------------|
| Voltage              | 110/220V                          | Colour       | As picture            |
| Туре                 | Gift game<br>machine              | Operation    | Coin operated         |
| Product<br>Dimension | 50*55*177CM                       | Material     | Metals and<br>Plastic |
| Suitable for         | Store/Restaurant/Café/Game center |              |                       |















| Guangzhou Xunying Animation Technology Co., Ltd.                   |  |  |  |
|--------------------------------------------------------------------|--|--|--|
| S +86-15011936333 a770100411@gmail.com C coin-gamemachine.com      |  |  |  |
| Guangzhou Panyu Mingjiang Hose Co., Ltd. (North of Xieshi Highway) |  |  |  |