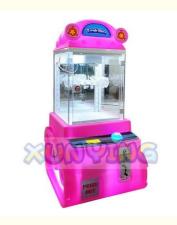

## Mini Arcade Crane Mega Prize Machine Claw Candy Grabber For Children

#### **Product Specification**

- Type: • Age:
- **Doll Machine**

50KG

- >3 Years, >6 Years, >8 Years
- Is\_customized:
- Plug Type:
- Name:
- Suitable For:
- Product Name:
- Material:
- Warranty:
- Color:
- Size:
- Player:
- Voltage:
- Weight:
- Highlight:

Mini Arcade mega prize machine,