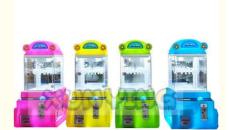

## Mini Arcade Crane Mega Prize Machine Claw Candy Grabber For Children

### **Basic Information**

- Place of Origin:
- Brand Name:
- Model Number:
- Price:
- Guangdong, China

- Xunying
- XY-CP017
- \$320.00/pieces 1-509 pieces



#### **Product Specification**

- Type: • Age:
- **Doll Machine**

50KG

- >3 Years, >6 Years, >8 Years
- Is\_customized:
- Plug Type:
- Name:
- Suitable For:
- Product Name:
- Material:
- Warranty:
- Color:
- Size:
- Player:
- Voltage:
- Weight:
- Highlight:



Mini Arcade mega prize machine,



# More Images



#### **Product Description**

### **Products Description**

## Overview

#### Essential details

Place of Origin: Guangdong, China Brand Name: Xunying

Model Number: XY-CP03 Type: Gift game machine

Age: >3 Years, >6 Years, >8 Years is\_customized: Yes

Plug Type: US PLUG Product Name: Clip Sticker Card Clamp Machine

Operation: Coin operated Color: As Picture

Size: 50\*55\*177CM Material: Metals+Plastic

Player Quantity: 1 Player Voltage: 110V/220V

| Product Name         | Prize Vending<br>Game Machine     | Model Number | MW-GM024              |
|----------------------|-----------------------------------|--------------|-----------------------|
| Voltage              | 110/220V                          | Colour       | As picture            |
| Туре                 |