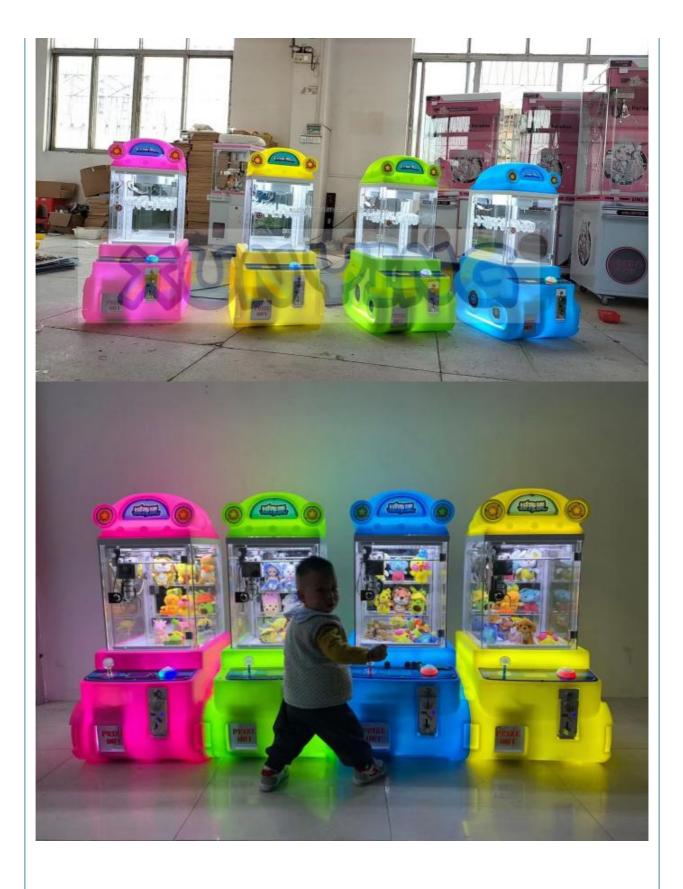

: US PLUG Product Name: Clip Sticker Card Clamp Machine

Operation: Coin operated Color: As Picture

Size: 50\*55\*177CM Material: Metals+Plastic

Player Quantity: 1 Player Voltage: 110V/220V

| Product Name         | Prize Vending<br>Game Machine     | Model Number | MW-GM024              |
|----------------------|-----------------------------------|--------------|-----------------------|
| Voltage              | 110/220V                          | Colour       | As picture            |
| Туре                 | Gift game<br>machine              | Operation    | Coin operated         |
| Product<br>Dimension | 50*55*177CM                       | Material     | Metals and<br>Plastic |
| Suitable for         | Store/Restaurant/Café/Game center |              |                       |















| Guangzhou Xunying Animation Technology Co., Ltd.                   |  |  |  |
|--------------------------------------------------------------------|--|--|--|
| S +86-15011936333 a770100411@gmail.com C coin-gamemachine.com      |  |  |  |
| Guangzhou Panyu Mingjiang Hose Co., Ltd. (North of Xieshi Highway) |  |  |  |