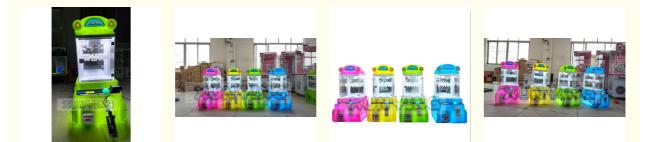

## Mini Arcade Crane Mega Prize Machine Claw Candy Grabber For Children

### **Basic Information**

- Place of Origin:
- Brand Name:
- Model Number:
- Price:
- Guangdong, China

- Xunying
- XY-CP017
- \$320.00/pieces 1-509 pieces



#### **Product Specification**

- Type: • Age:
- **Doll Machine**

50KG

- >3 Years, >6 Years, >8 Years
- Is\_customized:
- Plug Type:
- Name:
- Suitable For:
- Product Name:
- Material:
- Warranty:
- Color:
- Size:
- Player:
- Voltage:
- Weight:
- Highlight:



Mini Arcade mega prize machine,



# More Images



#### **Product Description**

### **Products Description**

## Overview

#### Essential details

Place of Origin: Guangdong, China Brand Name: Xunying

Model Number: XY-CP03 Type: Gift game machine

Age: >3 Years, >6 Years, >8 Years is\_customized: Yes

Plug Type: US PLUG Product Name: Clip Sticker Card Clamp Machine

Operation: Coin operated Color: As Picture

Size: 50\*55\*177CM Material: Metals+Plastic

Player Quantity: 1 Player Voltage: 110V/220V

| Product Name         | Prize Vending<br>Game Machine     | Model Number | MW-GM024              |
|----------------------|-----------------------------------|--------------|-----------------------|
| Voltage              | 110/220V                          | Colour       | As picture            |
| Туре                 | Gift game<br>mach