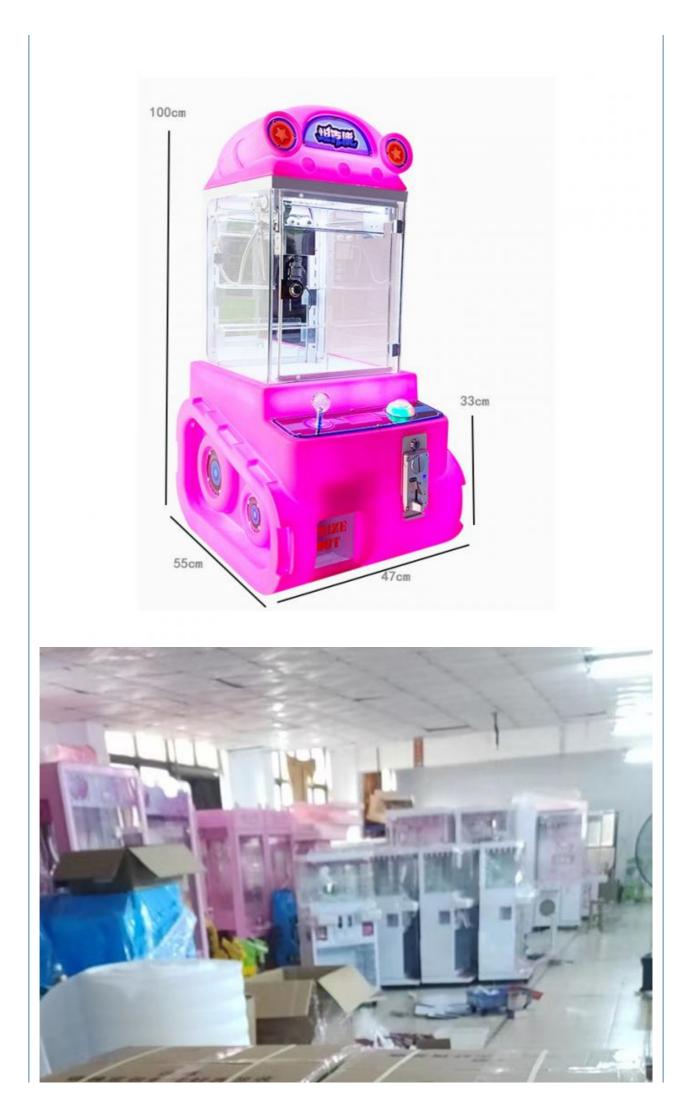

US PLUG Product Name: Clip Sticker Card Clamp Machine

Operation: Coin operated Color: As Picture

Size: 50\*55\*177CM Material: Metals+Plastic

Player Quantity: 1 Player Voltage: 110V/220V

| Product Name         | Prize Vending<br>Game Machine     | Model Number | MW-GM024              |
|----------------------|-----------------------------------|--------------|-----------------------|
| Voltage              | 110/220V                          | Colour       | As picture            |
| Туре                 | Gift game<br>machine              | Operation    | Coin operated         |
| Product<br>Dimension | 50*55*177CM                       | Material     | Metals and<br>Plastic |
| Suitable for         | Store/Restaurant/Café/Game center |              |                       |















| Guangzhou Xunying Animation Technology Co., Ltd.                   |  |  |  |
|--------------------------------------------------------------------|--|--|--|
| S +86-15011936333 a770100411@gmail.com C coin-gamemachine.com      |  |  |  |
| Guangzhou Panyu Mingjiang Hose Co., Ltd. (North of Xieshi Highway) |  |  |  |