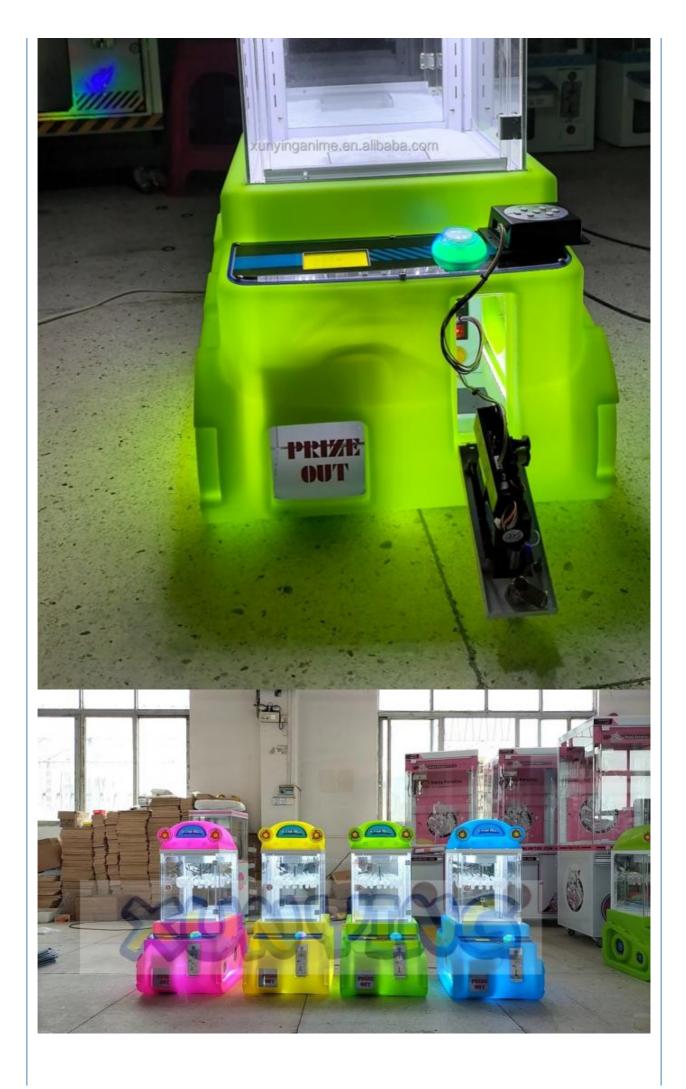

pe: US PLUG Product Name: Clip Sticker Card Clamp Machine

Operation: Coin operated Color: As Picture

Size: 50\*55\*177CM Material: Metals+Plastic

Player Quantity: 1 Player Voltage: 110V/220V

| Product Name         | Prize Vending<br>Game Machine     | Model Number | MW-GM024              |
|----------------------|-----------------------------------|--------------|-----------------------|
| Voltage              | 110/220V                          | Colour       | As picture            |
| Туре                 | Gift game<br>machine              | Operation    | Coin operated         |
| Product<br>Dimension | 50*55*177CM                       | Material     | Metals and<br>Plastic |
| Suitable for         | Store/Restaurant/Café/Game center |              |                       |















| Guangzhou Xunying Animation Technology Co., Ltd.                   |  |  |  |
|--------------------------------------------------------------------|--|--|--|
| S +86-15011936333 a770100411@gmail.com C coin-gamemachine.com      |  |  |  |
| Guangzhou Panyu Mingjiang Hose Co., Ltd. (North of Xieshi Highway) |  |  |  |