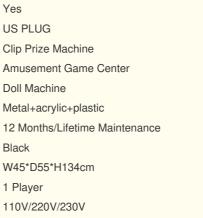

#### **Product Specification**

- Type: • Age:
- **Doll Machine**

50KG

- >3 Years, >6 Years, >8 Years
- Is\_customized:
- Plug Type:
- Name:
- Suitable For:
- Product Name:
- Material:
- Warranty:
- Color:
- Size:
- Player:
- Voltage:
- Weight:
- Highlight: