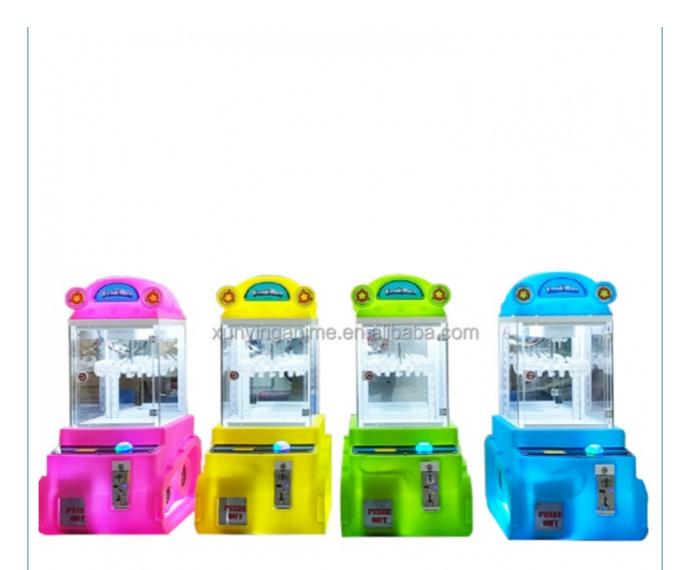

g Type: US PLUG Product Name: Clip Sticker Card Clamp Machine

Operation: Coin operated Color: As Picture

Size: 50\*55\*177CM Material: Metals+Plastic

Player Quantity: 1 Player Voltage: 110V/220V

| Product Name         | Prize Vending<br>Game Machine     | Model Number | MW-GM024              |
|----------------------|-----------------------------------|--------------|-----------------------|
| Voltage              | 110/220V                          | Colour       | As picture            |
| Туре                 | Gift game<br>machine              | Operation    | Coin operated         |
| Product<br>Dimension | 50*55*177CM                       | Material     | Metals and<br>Plastic |
| Suitable for         | Store/Restaurant/Café/Game center |              |                       |















| Guangzhou Xunying Animation Technology Co., Ltd.                   |  |  |  |
|--------------------------------------------------------------------|--|--|--|
| S +86-15011936333 a770100411@gmail.com C coin-gamemachine.com      |  |  |  |
| Guangzhou Panyu Mingjiang Hose Co., Ltd. (North of Xieshi Highway) |  |  |  |