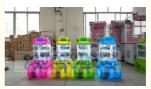

# Plush Toy Stuffed Animal Medium Size Claw Machine Crane Gift game

### **Basic Information**

- Place of Origin:
- Brand Name:
- Model Number:
- Price:
- Guangdong, China

- Xunying
- XY-CP016
- \$320.00/pieces 1-509 pieces



### **Product Specification**

- Type: • Age:
- Is\_customized:
- Plug Type:
- Name:
- Suitable For:
- Product Name:
- Material:
- Warranty:
- Color:
- Size:
- Player:
- Voltage:
- Weight:
- Highlight:

Yes **US PLUG Clip Prize Machine** Amusement Game Center **Doll Machine** Metal+acrylic+plastic 12 Months/Lifetime Maintenance Black

>3 Years, >6 Years, >8 Years

W45\*D55\*H134cm

**Doll Machine** 

- 1 Player
- 110V/220V/230V
- 50KG
  - Plush Toy medium size claw machine,



# More Images









### **Product Description**

## **Products Description**

## Overview

#### Essential details

Place of Origin: Guangdong, China Brand Name: Xunying

Model Number: XY-CP03 Type: Gift game machine

Age: >3 Years, >6 Years, >8 Years is\_customized: Yes

Plug Type: US PLUG Product Name: Clip Sticker Card Clamp Machine

Operation: Coin operated Color: As Picture

Size: 50\*55\*177CM Material: Metals+Plastic

Player Quantity: 1 Player Voltage: 110V/220V

| Product Name         | Prize Vending<br>Game Machine     | Model Number | MW-GM024              |
|----------------------|-----------------------------------|--------------|-----------------------|
| Voltage              | 110/220V                          | Colour       | As picture            |
| Туре                 | Gift game<br>mach