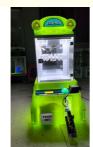

# Plush Toy Stuffed Animal Medium Size Claw Machine Crane Gift game

#### Essential details

Place of Origin: Guangdong, China Brand Name: Xunying

Model Number: XY-CP03 Type: Gift game machine

Age: >3 Years, >6 Years, >8 Years is\_customized: Yes

Plug Type: US PLUG Product Name: Clip Sticker Card Clamp Machine

Operation: Coin operated Color: As Picture

Size: 50\*55\*177CM Material: Metals+Plastic

Player Quantity: 1 Player Voltage: 110V/220V

| Product Name         | Prize Vending<br>Game Machine     | Model Number | MW-GM024              |
|----------------------|-----------------------------------|--------------|-----------------------|
| Voltage              | 110/220V                          | Colour       | As picture            |
| Туре                 | Gift game<br>machine              | Operation    | Coin operated         |
| Product<br>Dimension | 50*55*177CM                       | Material     | Metals and<br>Plastic |
| Suitable for         | Store/Restaurant/Café/Game center |              |                       |