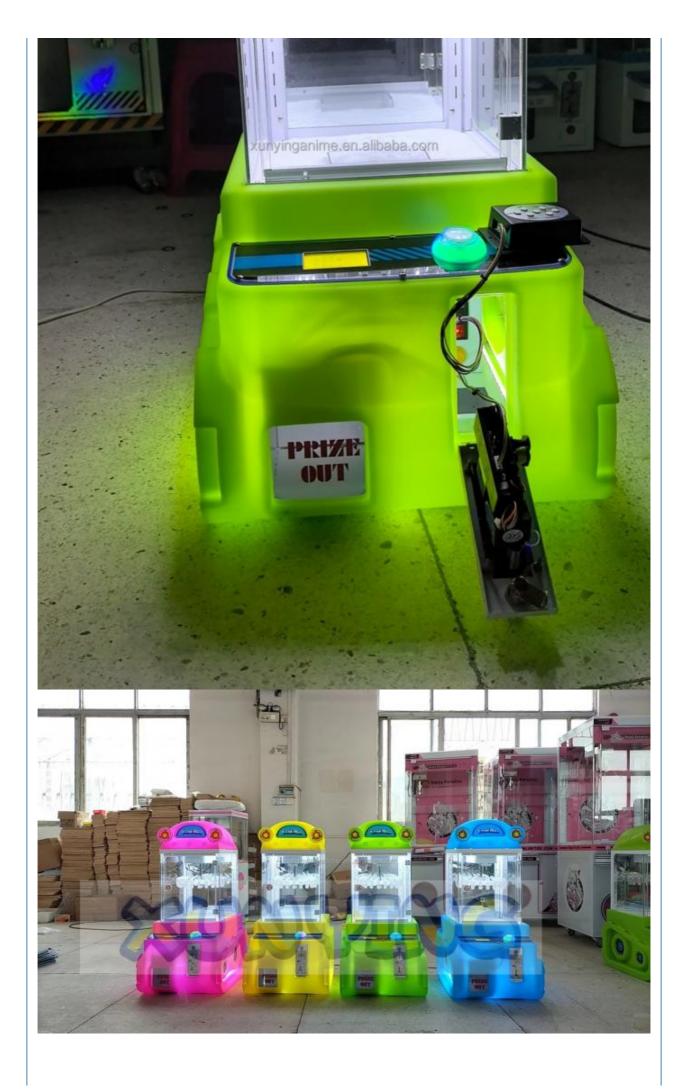

#### Essential details

Place of Origin: Guangdong, China Brand Name: Xunying

Model Number: XY-CP03 Type: Gift game machine

Age: >3 Years, >6 Years, >8 Years is\_customized: Yes

Plug Type: US PLUG Product Name: Clip Sticker Card Clamp Machine

Operation: Coin operated Color: As Picture

Size: 50\*55\*177CM Material: Metals+Plastic

Player Quantity: 1 Player Voltage: 110V/220V

| Product Name         | Prize Vending<br>Game Machine     | Model Number | MW-GM024              |
|----------------------|-----------------------------------|--------------|-----------------------|
| Voltage              | 110/220V                          | Colour       | As picture            |
| Туре                 | Gift game<br>machine              | Operation    | Coin operated         |
| Product<br>Dimension | 50*55*177CM                       | Material     | Metals and<br>Plastic |
| Suitable for         | Store/Restaurant/Café/Game center |              |                       |