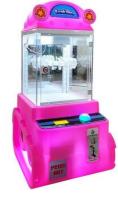

# Plush Toy Stuffed Animal Medium Size Claw Machine Crane Gift game

#### Essential details

Place of Origin: Guangdong, China Brand Name: Xunying

Model Number: XY-CP03 Type: Gift game machine

Age: >3 Years, >6 Years, >8 Years is\_customized: Yes

Plug Type: US PLUG Product Name: Clip Sticker Card Clamp Machine

Operation: Coin operated Color: As Picture

Size: 50\*55\*177CM Material: Metals+Plastic

Player Quantity: 1 Player Voltage: 110V/220V

| Product Name         | Prize Vending<br>Game Machine     | Model Number | MW-GM024              |
|----------------------|-----------------------------------|--------------|-----------------------|
| Voltage              | 110/220V                          | Colour       | As picture            |
| Туре                 | Gift game<br>machine              | Operation    | Coin operated         |
| Product<br>Dimension | 50*55*177CM                       | Material     | Metals and<br>Plastic |
| Suitable for         | Store/Restaurant/Café/Game center |              |                       |