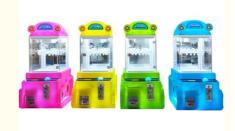

# Plush Toy Stuffed Animal Medium Size Claw Machine Crane Gift game

#### Essential details

Place of Origin: Guangdong, China Brand Name: Xunying

Model Number: XY-CP03 Type: Gift game machine

Age: >3 Years, >6 Years, >8 Years is\_customized: Yes

Plug Type: US PLUG Product Name: Clip Sticker Card Clamp Machine

Operation: Coin operated Color: As Picture

Size: 50\*55\*177CM Material: Metals+Plastic

Player Quantity: 1 Player Voltage: 110V/220V

| Product Name         | Prize Vending<br>Game Machine     | Model Number | MW-GM024              |
|----------------------|-----------------------------------|--------------|-----------------------|
| Voltage              | 110/220V                          | Colour       | As picture            |
| Туре                 | Gift game<br>machine              | Operation    | Coin operated         |
| Product<br>Dimension | 50*55*177CM                       | Material     | Metals and<br>Plastic |
| Suitable for         | Store/Restaurant/Café/Game center |              |                       |