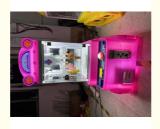

### **Product Specification**

- Type: • Age:
- Is\_customized:
- Plug Type:
- Name:
- Suitable For:
- Product Name:
- Material:
- Warranty:
- Color:
- Size:
- Player:
- Voltage:
- Weight:
- Highlight:

Yes **US PLUG Clip Prize Machine** Amusement Game Center **Doll Machine** Metal+acrylic+plastic 12 Months/Lifetime Maintenance Black

>3 Years, >6 Years, >8 Years

W45\*D55\*H134cm

**Doll Machine** 

- 1 Player
- 110V/220V/230V
- 50KG
  - Plush Toy medium size claw machine,