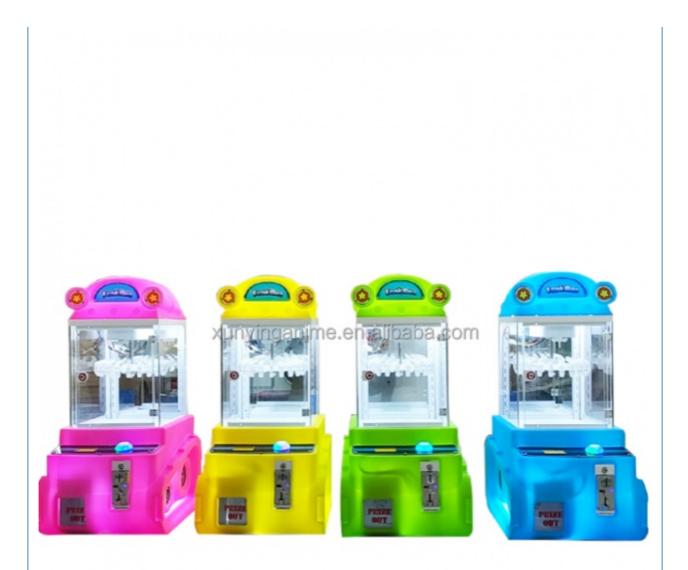

# More Images

#### Essential details

Place of Origin: Guangdong, China Brand Name: Xunying

Model Number: XY-CP03 Type: Gift game machine

Age: >3 Years, >6 Years, >8 Years is\_customized: Yes

Plug Type: US PLUG Product Name: Clip Sticker Card Clamp Machine

Operation: Coin operated Color: As Picture

Size: 50\*55\*177CM Material: Metals+Plastic

Player Quantity: 1 Player Voltage: 110V/220V

| Product Name         | Prize Vending<br>Game Machine     | Model Number | MW-GM024              |
|----------------------|-----------------------------------|--------------|-----------------------|
| Voltage              | 110/220V                          | Colour       | As picture            |
| Туре                 | Gift game<br>machine              | Operation    | Coin operated         |
| Product<br>Dimension | 50*55*177CM                       | Material     | Metals and<br>Plastic |
| Suitable for         | Store/Restaurant/Café/Game center |              |                       |