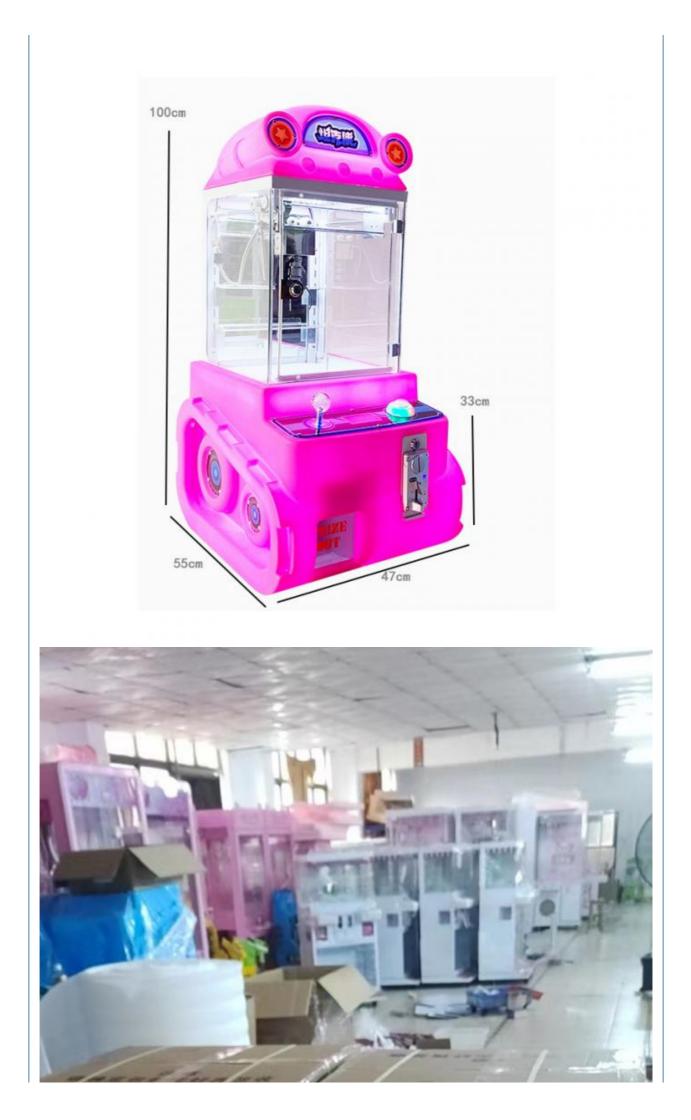

#### Essential details

Place of Origin: Guangdong, China Brand Name: Xunying

Model Number: XY-CP03 Type: Gift game machine

Age: >3 Years, >6 Years, >8 Years is\_customized: Yes

Plug Type: US PLUG Product Name: Clip Sticker Card Clamp Machine

Operation: Coin operated Color: As Picture

Size: 50\*55\*177CM Material: Metals+Plastic

Player Quantity: 1 Player Voltage: 110V/220V

| Product Name         | Prize Vending<br>Game Machine     | Model Number | MW-GM024              |
|----------------------|-----------------------------------|--------------|-----------------------|
| Voltage              | 110/220V                          | Colour       | As picture            |
| Туре                 | Gift game<br>machine              | Operation    | Coin operated         |
| Product<br>Dimension | 50*55*177CM                       | Material     | Metals and<br>Plastic |
| Suitable for         | Store/Restaurant/Café/Game center |              |                       |