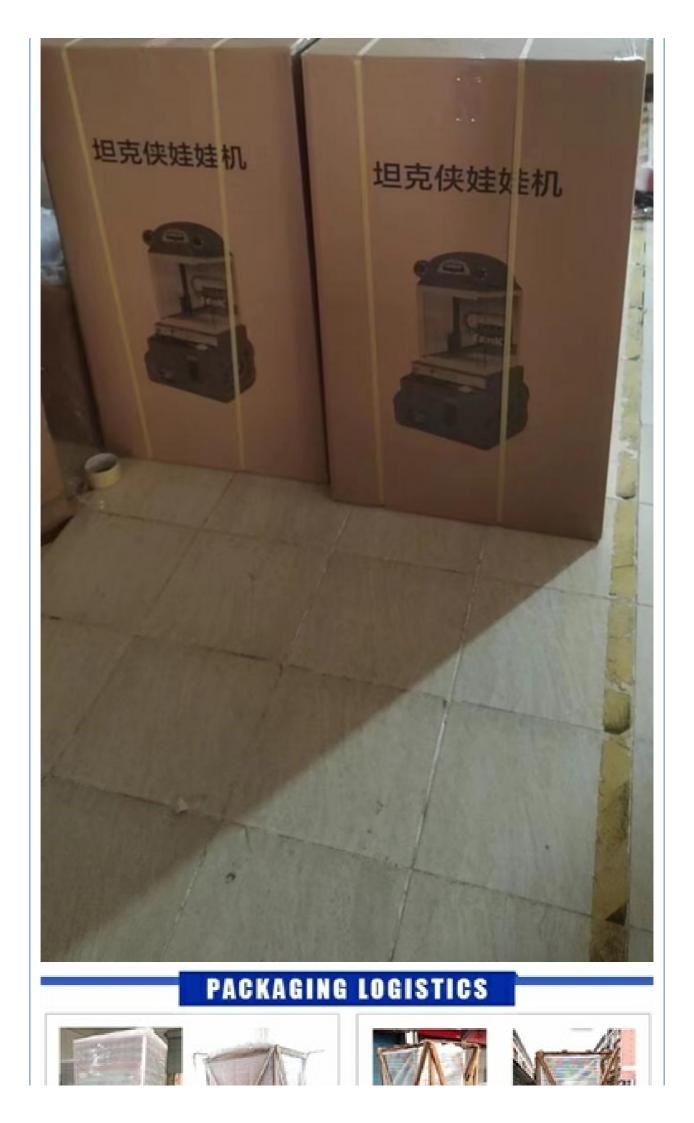

PLUG Product Name: Clip Sticker Card Clamp Machine

Operation: Coin operated Color: As Picture

Size: 50\*55\*177CM Material: Metals+Plastic

Player Quantity: 1 Player Voltage: 110V/220V

| Product Name         | Prize Vending<br>Game Machine     | Model Number | MW-GM024              |
|----------------------|-----------------------------------|--------------|-----------------------|
| Voltage              | 110/220V                          | Colour       | As picture            |
| Туре                 | Gift game<br>machine              | Operation    | Coin operated         |
| Product<br>Dimension | 50*55*177CM                       | Material     | Metals and<br>Plastic |
| Suitable for         | Store/Restaurant/Café/Game center |              |                       |















| Guangzhou Xunying Animation Technology Co., Ltd.                   |  |  |  |
|--------------------------------------------------------------------|--|--|--|
| S +86-15011936333 a770100411@gmail.com C coin-gamemachine.com      |  |  |  |
| Guangzhou Panyu Mingjiang Hose Co., Ltd. (North of Xieshi Highway) |  |  |  |