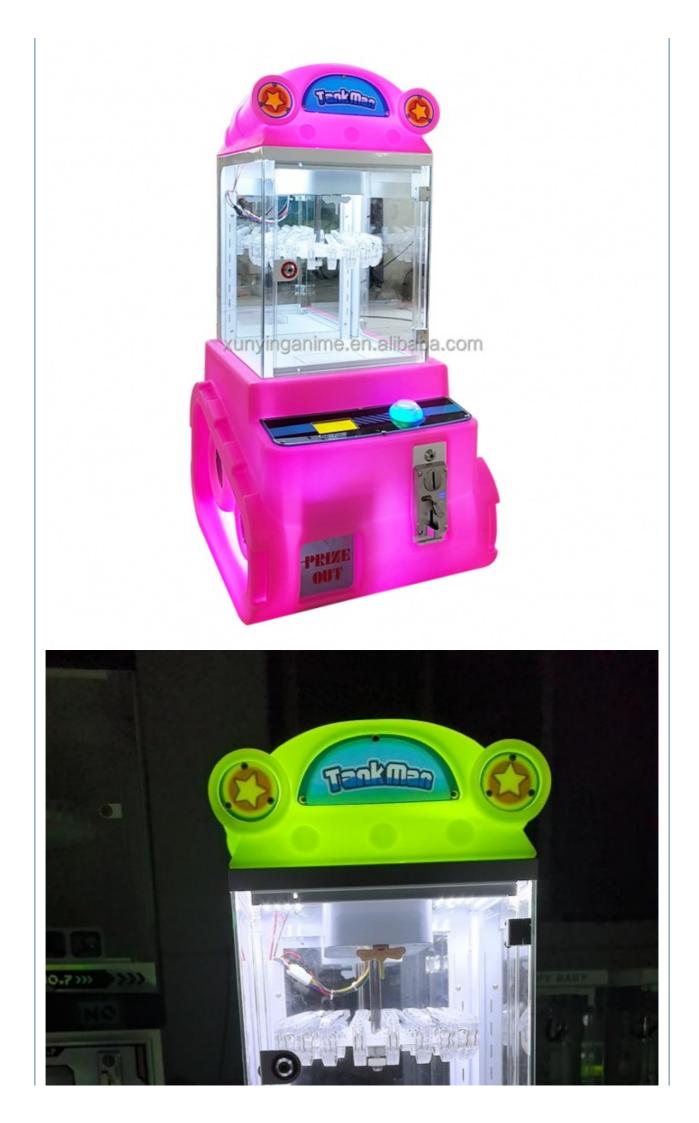

#### Essential details

Place of Origin: Guangdong, China Brand Name: Xunying

Model Number: XY-CP03 Type: Gift game machine

Age: >3 Years, >6 Years, >8 Years is\_customized: Yes

Plug Type: US PLUG Product Name: Clip Sticker Card Clamp Machine

Operation: Coin operated Color: As Picture

Size: 50\*55\*177CM Material: Metals+Plastic

Player Quantity: 1 Player Voltage: 110V/220V

| Product Name         | Prize Vending<br>Game Machine     | Model Number | MW-GM024              |
|----------------------|-----------------------------------|--------------|-----------------------|
| Voltage              | 110/220V                          | Colour       | As picture            |
| Туре                 | Gift game<br>machine              | Operation    | Coin operated         |
| Product<br>Dimension | 50*55*177CM                       | Material     | Metals and<br>Plastic |
| Suitable for         | Store/Restaurant/Café/Game center |              |                       |