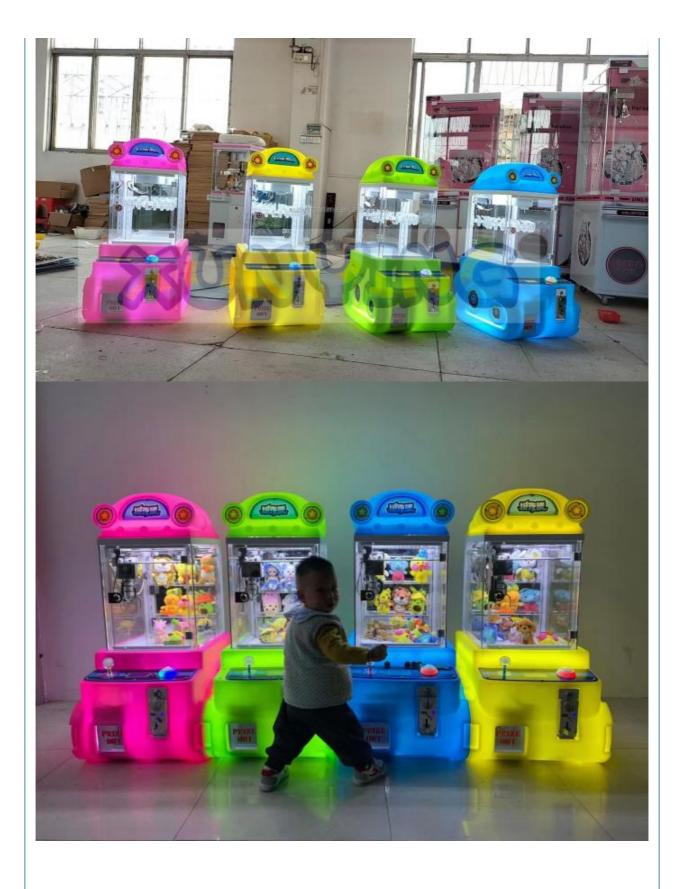

#### Essential details

Place of Origin: Guangdong, China Brand Name: Xunying

Model Number: XY-CP03 Type: Gift game machine

Age: >3 Years, >6 Years, >8 Years is\_customized: Yes

Plug Type: US PLUG Product Name: Clip Sticker Card Clamp Machine

Operation: Coin operated Color: As Picture

Size: 50\*55\*177CM Material: Metals+Plastic

Player Quantity: 1 Player Voltage: 110V/220V

| Product Name         | Prize Vending<br>Game Machine     | Model Number | MW-GM024              |
|----------------------|-----------------------------------|--------------|-----------------------|
| Voltage              | 110/220V                          | Colour       | As picture            |
| Туре                 | Gift game<br>machine              | Operation    | Coin operated         |
| Product<br>Dimension | 50*55*177CM                       | Material     | Metals and<br>Plastic |
| Suitable for         | Store/Restaurant/Café/Game center |              |                       |