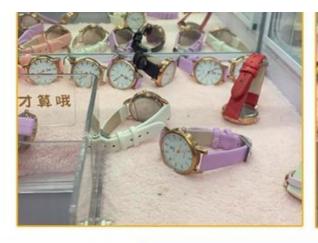

|
| Plug Type                                                                                                          | US PLUG                                                                                                                             |
| Age                                                                                                                | >3 Years, >6 Years, >8 Years                                                                                                        |

Brand Name:XunYingType:Coin Pusheris\_customized:YesName:Gift Game MachineVoltage:AC110/220VDelivery time:Within 7 DaysPlayer:1 PlayersMOQ:1 sets















# **MINI DOLL MACHINE**



CLID ON CIET DICDLAV

## CLIP UN GIFT DISPLAT





















## PACKAGING LOGISTICS









#### Professional export package to protect the production.





stop4.

Wooden Case

Special packaging for air transport atc.

18 cooperative shipping companices and 28airlines to help you save transportation cost.





+86-15011936333
a770100411@gmail.com
coin-gamemachine.com
Guangzhou Panyu Mingjiang Hose Co., Ltd. (North of Xieshi Highway)