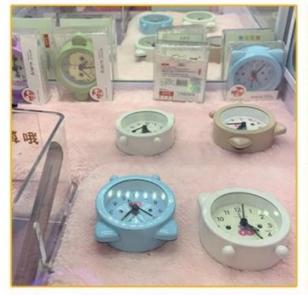

|
| Plug Type                                                                                                          | US PLUG                                                                                                                             |
| Age                                                                                                                | >3 Years, >6 Years, >8 Years                                                                                                        |

Brand Name:XunYingType:Coin Pusheris\_customized:YesName:Gift Game MachineVoltage:AC110/220VDelivery time:Within 7 DaysPlayer:1 PlayersMOQ:1 sets















# **MINI DOLL MACHINE**



CLID ON CIET DICDLAV

## CLIP UN GIFT DISPLAT





















## PACKAGING LOGISTICS









#### Professional export package to protect the production.





stop4.

Wooden Case

Special packaging for air transport atc.

18 cooperative shipping companices and 28airlines to help you save transportation cost.





+86-15011936333
a770100411@gmail.com
coin-gamemachine.com
Guangzhou Panyu Mingjiang Hose Co., Ltd. (North of Xieshi Highway)