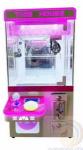

## Metal Acrylic Plastic Mini Claw Machine Toys 39.5\*40\*77cm Size for Within **Budget**

### **Basic Information**

- Place of Origin:
- Brand Name:
- Model Number:
- Price:
- Guangdong, China

- XunYing
- XY-68
  - \$190.00/pieces 1-499 pieces



#### **Product Specification**

- Type:
- **Doll Machine**

30KG 110V/220V

- Age: Is\_customized:
- Plug Type:
- Name:
- Material:
- Suitable For:
- Warranty:
- Product Name:
- Color:
- Size:
- Player:
- Weight:
- Voltage:
- Highlight:



metal acrylic toy claw machine,



## More Images



#### **Product Description**

## **Products Description**

## Overview

#### Essential details

| Place of Origin:<br>Model Number:<br>Age:<br>Plug Type:<br>Warranty:<br>Certificate:<br>Weight:<br>Power:<br>Size: | Guangdong, China<br>XY-68<br>>3 Years, >6 Years, >8 Years<br>US PLUG<br>12 Months<br>CE Certificate<br>60kg<br>100W<br>39.5*40*77cm |
|--------------------------------------------------------------------------------------------------------------------|-------------------------------------------------------------------------------------------------------------------------------------|
| Brand                                                                                                              | XunYing