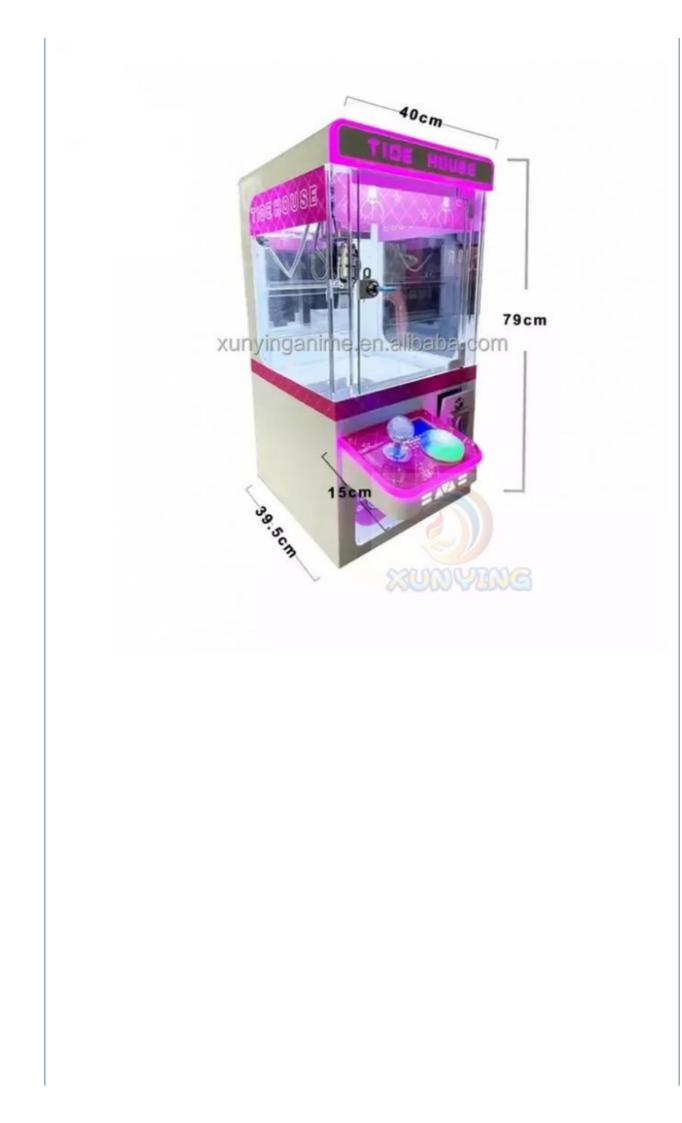

#### Essential details

| Place of Origin:<br>Model Number:<br>Age:<br>Plug Type:<br>Warranty:<br>Certificate:<br>Weight:<br>Power:<br>Size: | Guangdong, China<br>XY-68<br>>3 Years, >6 Years, >8 Years<br>US PLUG<br>12 Months<br>CE Certificate<br>60kg<br>100W<br>39.5*40*77cm |
|--------------------------------------------------------------------------------------------------------------------|-------------------------------------------------------------------------------------------------------------------------------------|
| Brand                                                                                                              | XunYing                                                                                                                             |
| Product Name:                                                                                                      | table top claw machine                                                                                                              |
| Product Weight:                                                                                                    | 60kg                                                                                                                                |
| Voltage:                                                                                                           | 110V-220V                                                                                                                           |
| Power:                                                                                                             | 80W                                                                                                                                 |
| Size:                                                                                                              | 400*395*770mm                                                                                                                       |
| Material:                                                                                                          | Hardware+Wood+Blister                                                                                                               |
| Plug Type                                                                                                          | US PLUG                                                                                                                             |
| Age                                                                                                                | >3 Years, >6 Years, >8 Years                                                                                                        |