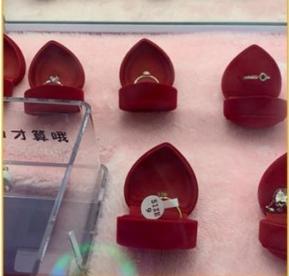

|
| Plug Type                                                                                                          | US PLUG                                                                                                                             |
| Age                                                                                                                | >3 Years, >6 Years, >8 Years                                                                                                        |

Brand Name:XunYingType:Coin Pusheris\_customized:YesName:Gift Game MachineVoltage:AC110/220VDelivery time:Within 7 DaysPlayer:1 PlayersMOQ:1 sets















# **MINI DOLL MACHINE**



CLID ON CIET DICDLAV

## CLIP UN GIFT DISPLAT





















## PACKAGING LOGISTICS









#### Professional export package to protect the production.





stop4.

Wooden Case

Special packaging for air transport atc.

18 cooperative shipping companices and 28airlines to help you save transportation cost.





+86-15011936333
a770100411@gmail.com
coin-gamemachine.com
Guangzhou Panyu Mingjiang Hose Co., Ltd. (North of Xieshi Highway)