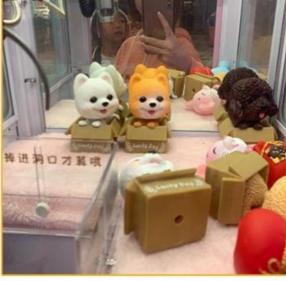

|
| Plug Type                                                                                                          | US PLUG                                                                                                                             |
| Age                                                                                                                | >3 Years, >6 Years, >8 Years                                                                                                        |

Brand Name:XunYingType:Coin Pusheris\_customized:YesName:Gift Game MachineVoltage:AC110/220VDelivery time:Within 7 DaysPlayer:1 PlayersMOQ:1 sets















# **MINI DOLL MACHINE**



CLID ON CIET DICDLAV

## CLIP UN GIFT DISPLAT





















## PACKAGING LOGISTICS









#### Professional export package to protect the production.





stop4.

Wooden Case

Special packaging for air transport atc.

18 cooperative shipping companices and 28airlines to help you save transportation cost.





+86-15011936333
a770100411@gmail.com
coin-gamemachine.com
Guangzhou Panyu Mingjiang Hose Co., Ltd. (North of Xieshi Highway)