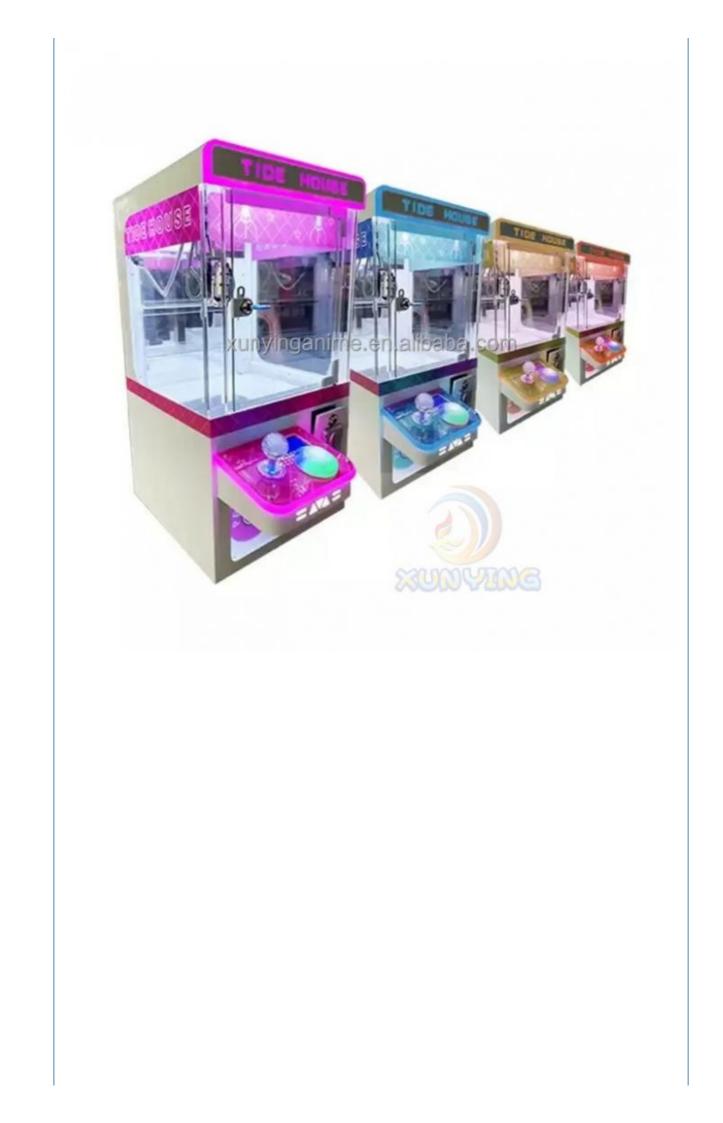

| Hardware+Wood+Blister                                                                                                               |
| Plug Type                                                                                                          | US PLUG                                                                                                                             |
| Age                                                                                                                | >3 Years, >6 Years, >8 Years                                                                                                        |

Brand Name:XunYingType:Coin Pusheris\_customized:YesName:Gift Game MachineVoltage:AC110/220VDelivery time:Within 7 DaysPlayer:1 PlayersMOQ:1 sets















# **MINI DOLL MACHINE**



CLID ON CIET DICDLAV

## CLIP UN GIFT DISPLAT





















## PACKAGING LOGISTICS









#### Professional export package to protect the production.





stop4.

Wooden Case

Special packaging for air transport atc.

18 cooperative shipping companices and 28airlines to help you save transportation cost.





+86-15011936333
a770100411@gmail.com
coin-gamemachine.com
Guangzhou Panyu Mingjiang Hose Co., Ltd. (North of Xieshi Highway)