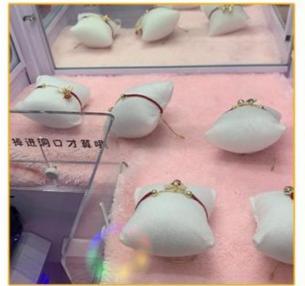

|
| Plug Type                                                                                                          | US PLUG                                                                                                                             |
| Age                                                                                                                | >3 Years, >6 Years, >8 Years                                                                                                        |

Brand Name:XunYingType:Coin Pusheris\_customized:YesName:Gift Game MachineVoltage:AC110/220VDelivery time:Within 7 DaysPlayer:1 PlayersMOQ:1 sets















# **MINI DOLL MACHINE**



CLID ON CIET DICDLAV

## CLIP UN GIFT DISPLAT





















## PACKAGING LOGISTICS









#### Professional export package to protect the production.





stop4.

Wooden Case

Special packaging for air transport atc.

18 cooperative shipping companices and 28airlines to help you save transportation cost.





+86-15011936333
a770100411@gmail.com
coin-gamemachine.com
Guangzhou Panyu Mingjiang Hose Co., Ltd. (North of Xieshi Highway)