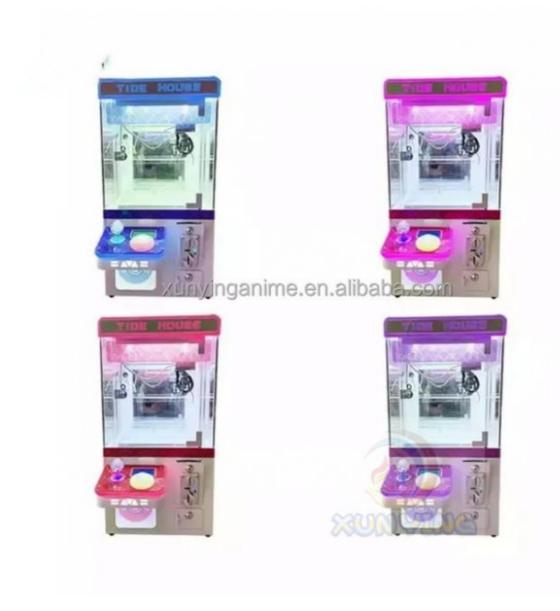

| Hardware+Wood+Blister                                                                                                               |
| Plug Type                                                                                                          | US PLUG                                                                                                                             |
| Age                                                                                                                | >3 Years, >6 Years, >8 Years                                                                                                        |

Brand Name:XunYingType:Coin Pusheris\_customized:YesName:Gift Game MachineVoltage:AC110/220VDelivery time:Within 7 DaysPlayer:1 PlayersMOQ:1 sets















# **MINI DOLL MACHINE**



CLID ON CIET DICDLAV

## CLIP UN GIFT DISPLAT





















## PACKAGING LOGISTICS









#### Professional export package to protect the production.





stop4.

Wooden Case

Special packaging for air transport atc.

18 cooperative shipping companices and 28airlines to help you save transportation cost.





+86-15011936333
a770100411@gmail.com
coin-gamemachine.com
Guangzhou Panyu Mingjiang Hose Co., Ltd. (North of Xieshi Highway)