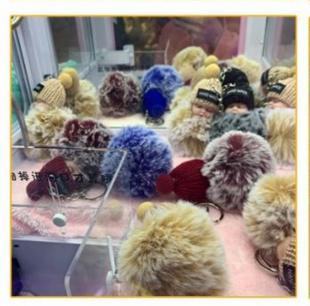

|
| Plug Type                                                                                                          | US PLUG                                                                                                                             |
| Age                                                                                                                | >3 Years, >6 Years, >8 Years                                                                                                        |

Brand Name:XunYingType:Coin Pusheris\_customized:YesName:Gift Game MachineVoltage:AC110/220VDelivery time:Within 7 DaysPlayer:1 PlayersMOQ:1 sets















# **MINI DOLL MACHINE**



CLID ON CIET DICDLAV

## CLIP UN GIFT DISPLAT





















## PACKAGING LOGISTICS









#### Professional export package to protect the production.





stop4.

Wooden Case

Special packaging for air transport atc.

18 cooperative shipping companices and 28airlines to help you save transportation cost.





+86-15011936333
a770100411@gmail.com
coin-gamemachine.com
Guangzhou Panyu Mingjiang Hose Co., Ltd. (North of Xieshi Highway)