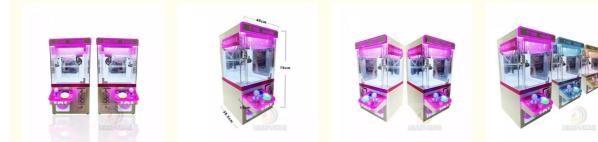

## More Images

#### Essential details

| Place of Origin:<br>Model Number:<br>Age:<br>Plug Type:<br>Warranty:<br>Certificate:<br>Weight:<br>Power:<br>Size: | Guangdong, China<br>XY-68<br>>3 Years, >6 Years, >8 Years<br>US PLUG<br>12 Months<br>CE Certificate<br>60kg<br>100W<br>39.5*40*77cm |
|--------------------------------------------------------------------------------------------------------------------|-------------------------------------------------------------------------------------------------------------------------------------|
| Brand                                                                                                              | XunYing                                                                                                                             |
| Product Name:                                                                                                      | table top claw machine                                                                                                              |
| Product Weight:                                                                                                    | 60kg                                                                                                                                |
| Voltage:                                                                                                           | 110V-220V                                                                                                                           |
| Power:                                                                                                             | 80W                                                                                                                                 |
| Size:                                                                                                              | 400*395*770mm                                                                                                                       |
| Material:                                                                                                          | Hardware+Wood+Blister                                                                                                               |
| Plug Type                                                                                                          | US PLUG                                                                                                                             |
| Age                                                                                                                | >3 Years, >6 Years, >8 Years                                                                                                        |