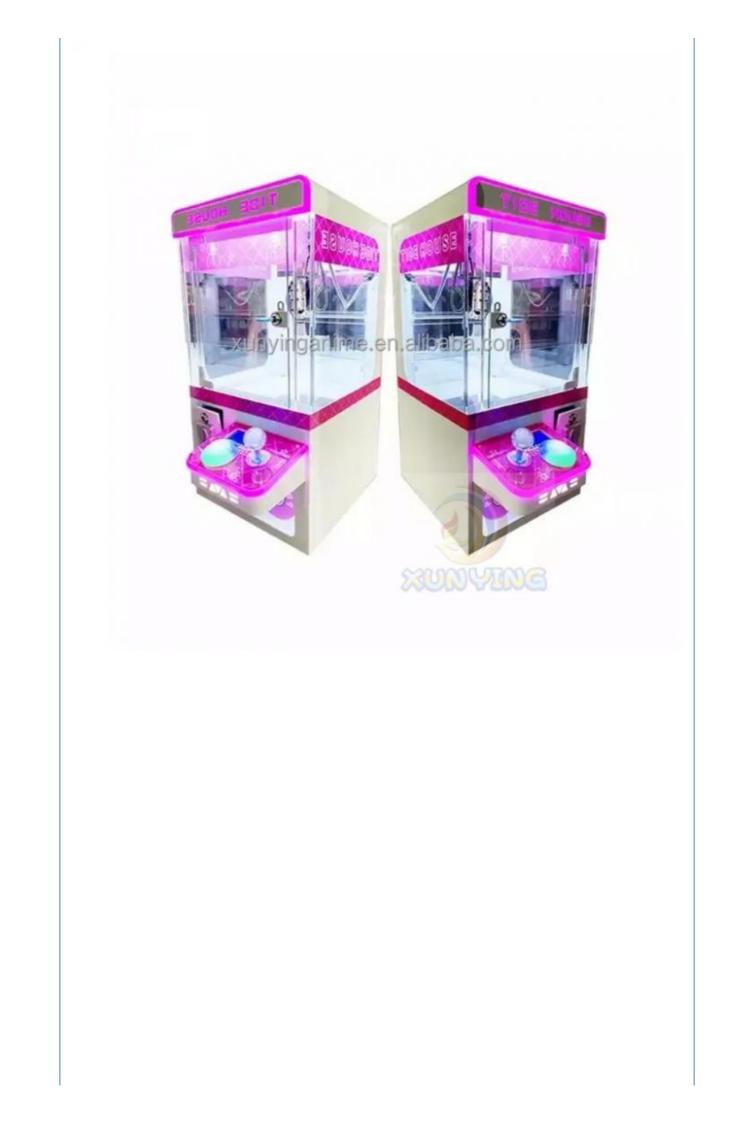

| Hardware+Wood+Blister                                                                                                               |
| Plug Type                                                                                                          | US PLUG                                                                                                                             |
| Age                                                                                                                | >3 Years, >6 Years, >8 Years                                                                                                        |

Brand Name:XunYingType:Coin Pusheris\_customized:YesName:Gift Game MachineVoltage:AC110/220VDelivery time:Within 7 DaysPlayer:1 PlayersMOQ:1 sets















# **MINI DOLL MACHINE**



CLID ON CIET DICDLAV

## CLIP UN GIFT DISPLAT





















## PACKAGING LOGISTICS









#### Professional export package to protect the production.





stop4.

Wooden Case

Special packaging for air transport atc.

18 cooperative shipping companices and 28airlines to help you save transportation cost.





+86-15011936333
a770100411@gmail.com
coin-gamemachine.com
Guangzhou Panyu Mingjiang Hose Co., Ltd. (North of Xieshi Highway)