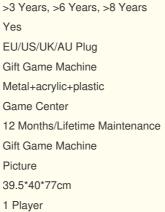

#### Essential details

| Place of Origin:<br>Model Number:<br>Age:<br>Plug Type:<br>Warranty:<br>Certificate:<br>Weight:<br>Power:<br>Size: | Guangdong, China<br>XY-68<br>>3 Years, >6 Years, >8 Years<br>US PLUG<br>12 Months<br>CE Certificate<br>60kg<br>100W<br>39.5*40*77cm |
|--------------------------------------------------------------------------------------------------------------------|-------------------------------------------------------------------------------------------------------------------------------------|
| Brand                                                                                                              | XunYing                                                                                                                             |
| Product Name:                                                                                                      | table top claw machine                                                                                                              |
| Product Weight:                                                                                                    | 60kg                                                                                                                                |
| Voltage:                                                                                                           | 110V-220V                                                                                                                           |
| Power:                                                                                                             | 80W                                                                                                                                 |
| Size:                                                                                                              | 400*395*770mm                                                                                                                       |
| Material:                                                                                                          | Hardware+Wood+Blister                                                                                                               |
| Plug Type                                                                                                          | US PLUG                                                                                                                             |
| Age                                                                                                                | >3 Years, >6 Years, >8 Years                                                                                                        |