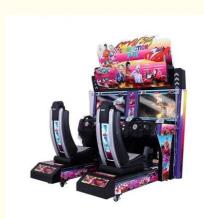

## DIY Racing Arcade Game Kit Featuring HD Outrun Arcade Machine for Ultimate Racing Fun

#### **Basic Information**

- Place of Origin:
- Brand Name:
- Model Number:
- Price:
- Guangdong, China
- XunYing XY-S07
- umber:
  - \$1,300.00/pieces 1-509 pieces



#### **Product Specification**

- Type:
- Age:
- Is\_customized:
- Plug Type:
- Name:
- Material:
- Suitable For:
- Color:
- Product Name:
- Warranty:
- Voltage:
- Size:Player:
- .....
- Weight:
- Highlight:



arcade coin game machine,

100KG



#### More Images



## Product Description

## **Products Description**

## Overview

| Essential details<br>Place of Origin:<br>Model Number:<br>Age:<br>Plug Type:<br>Size:<br>Material:<br>Voltage:<br>Music:<br>Games: | China Guangzhou<br>XY-S07<br>>6 Years, >8 Years<br>EU/US/UK/AU Plug<br>200*180*245cm<br>Hardware and blister<br>220V<br>Yes<br>Outrun racing game | Brand Name:<br>Type:<br>is_customized:<br>Name:<br>Weight:<br>Power:<br>Player:<br>Suitable for: | XunYing<br>Racing Game<br>Yes<br>32" HD Out-Run 2P Connection PK<br>260KG<br>350W<b