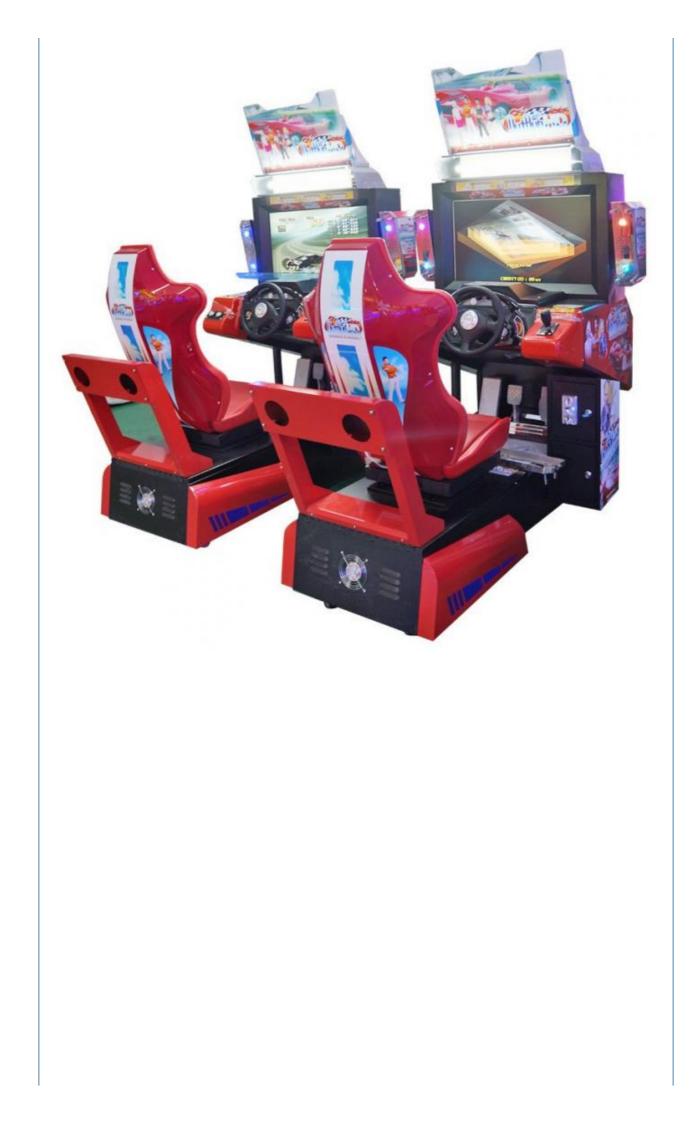

## Overview

| Essential details<br>Place of Origin:<br>Model Number:<br>Age:<br>Plug Type:<br>Size:<br>Material:<br>Voltage:<br>Music:<br>Games: | China Guangzhou<br>XY-S07<br>>6 Years, >8 Years<br>EU/US/UK/AU Plug<br>200*180*245cm<br>Hardware and blister<br>220V<br>Yes<br>Outrun racing game | Brand Name:<br>Type:<br>is_customized:<br>Name:<br>Weight:<br>Power:<br>Player:<br>Suitable for: | XunYing<br>Racing Game<br>Yes<br>32" HD Out-Run 2P Connection PK<br>260KG<br>350W<br>2 Players<br>Arcade Game Center |
|------------------------------------------------------------------------------------------------------------------------------------|---------------------------------------------------------------------------------------------------------------------------------------------------|--------------------------------------------------------------------------------------------------|----------------------------------------------------------------------------------------------------------------------|
| Name                                                                                                                               | Twins Outrun                                                                                                                                      |                                                                                                  |                                                                                                                      |
| Туре                                                                                                                               | Coin Operated/Card Operated                                                                                                                       |                                                                                                  |                                                                                                                      |
| Age Range                                                                                                                          | Above 4 years old                                                                                                                                 |                                                                                                  |                                                                                                                      |
| Power                                                                                                                              | 600W                                                                                                                                              |                                                                                                  |                                                                                                                      |
| Weight                                                                                                                             | 300kg                                                                                                                                             |                                                                                                  |                                                                                                                      |
| Voltage                                                                                                                            | 110V/220V                                                                                                                                         |                                                                                                  |                                                                                                                      |
| Guarantee                                                                                                                          | 12 Months                                                                                                                                         |                                                                                                  |                                                                                                                      |
| Pay Term                                                                                                                           | TT,Western Union,Alibaba Trade Assurance,LC                                                                                                       |                                                                                                  |                                                                                                                      |
| Delivery Term                                                                                                                      | EXW,FOB,CIF,DDU                                                                                                                                   |                                                                                                  |                                                                                                                      |

## game screen

# Simulated seat

# Simulated steering wheel

Guangzhou Panyu Mingjiang Hose Co., Ltd. (North of Xieshi Highway)