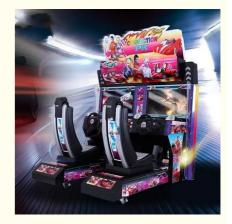

## DIY Racing Arcade Game Kit Featuring HD Outrun Arcade Machine for Ultimate Racing Fun

#### **Basic Information**

- Place of Origin:
- Brand Name:
- Model Number:
- Price:
- Guangdong, China
- XunYing XY-S07
- umber:
  - \$1,300.00/pieces 1-509 pieces



#### **Product Specification**

- Type:
- Age:
- Is\_customized:
- Plug Type:
- Name:
- Material:
- Suitable For:
- Color:
- Product Name:
- Warranty:
- Voltage:
- Size:Player:
- .....
- Weight:
- Highlight:



arcade coin game machine,

100KG



#### More Images



## Product Description

## **Products Description**

## Overview

| Essential details<br>Place of Origin:<br>Model Number:<br>Age:<br>Plug Type:<br>Size:<br>Material:<br>Voltage:<br>Music:<br>Games: | China Guangzhou<br>XY-S07<br>>6 Years, >8 Years<br>EU/US/UK/AU Plug<br>200*180*245cm<br>Hardware and blister<br>220V<br>Yes<br>Outrun racing game | Brand Name:<br>Type:<br>is_customized:<br>Name:<br>Weight:<br>Power:<br>Player:<br>Suitable for: | XunYing<br>Racing Game<br>Yes<br>32" HD Out-Run 2P Connection PK<br>260KG<br>350W<br>2 Players<br>Arcade Game Center |
|------------------------------------------------------------------------------------------------------------------------------------|-----------------------------------------------------------------------------