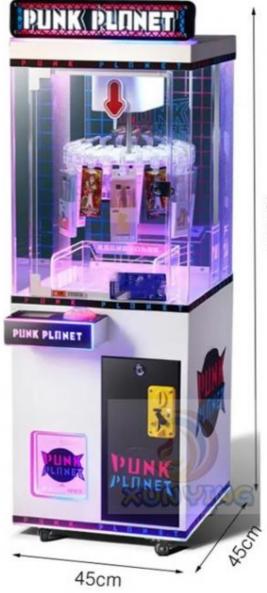

#### **Product Specification**

• Type: Doll Machine

• Age: >3 Years, >6 Years, >8 Years

• Is\_customized: Yes

• Plug Type: US PLUG

Name: Clip Prize Machine

• Suitable For: Amusement Game Center

Product Name: Doll Machine

Material: Metal+acrylic+plastic

• Warranty: 12 Months/Lifetime Maintenance

• Color: Black

• Size: W45\*D55\*H134cm

• Player: 1 Player

• Voltage: 110V/220V/230V

• Weight: 50KG

Highlight: Amusement prize vending machine,

#### **Essential details**

Place of Origin: Guangdong, China Brand Name: Xunying

Model Number: XY-CP03 Type: Gift game machine

Age: >3 Years, >6 Years, >8 Years is\_customized: Yes

Plug Type: US PLUG Product Name: Clip Sticker Card Clamp Machine

Operation: Coin operated Color: As Picture
Size: 50\*55\*177CM Material: Metals+Plastic
Player Quantity: 1 Player Voltage: 110V/220V

Product Name Prize Vending Model Number MW-GM024 Game Machine

Voltage 110/220V Colour As picture

Type Gift game Operation Coin operated

machine

Product 50\*55\*177CM Material Metals and Dimension Plastic

Suitable for Store/Restaurant/Café/Game center