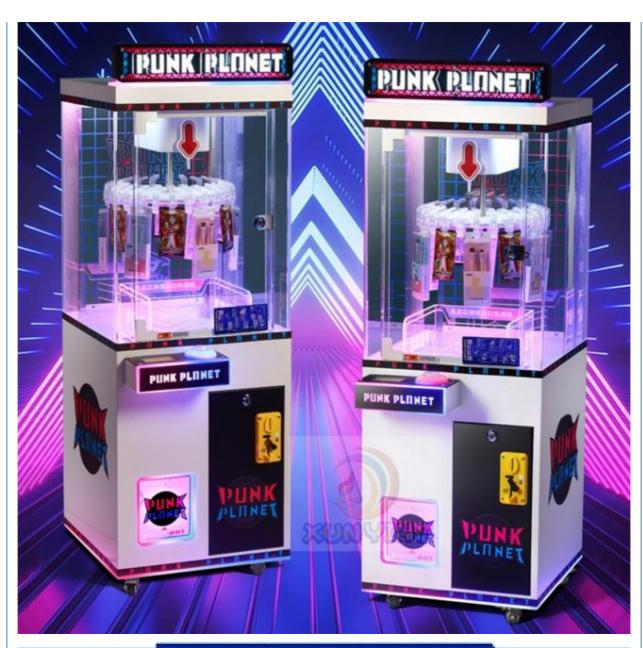

#### **Product Specification**

• Type: Doll Machine

• Age: >3 Years, >6 Years, >8 Years

• Is\_customized: Yes

• Plug Type: US PLUG

Name: Clip Prize Machine

• Suitable For: Amusement Game Center

Product Name: Doll Machine

Material: Metal+acrylic+plastic

• Warranty: 12 Months/Lifetime Maintenance

• Color: Black

• Size: W45\*D55\*H134cm

• Player: 1 Player

• Voltage: 110V/220V/230V

• Weight: 50KG

Highlight: Amusement prize vending machine,

#### **Essential details**

Place of Origin: Guangdong, China Brand Name: Xunying

Model Number: XY-CP03 Type: Gift game machine

Age: >3 Years, >6 Years, >8 Years is\_customized: Yes

Plug Type: US PLUG Product Name: Clip Sticker Card Clamp Machine

Operation: Coin operated Color: As Picture
Size: 50\*55\*177CM Material: Metals+Plastic
Player Quantity: 1 Player Voltage: 110V/220V

Product Name Prize Vending Model Number MW-GM024 Game Machine

Voltage 110/220V Colour As picture

Type Gift game Operation Coin operated

machine

Product 50\*55\*177CM Material Metals and Dimension Plastic

Suitable for Store/Restaurant/Café/Game center