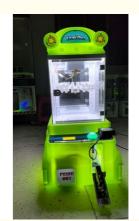

#### **Essential details**

Place of Origin: Guangdong, China Brand Name: Xunying

Model Number: XY-CP03 Type: Gift game machine

Age: >3 Years, >6 Years, >8 Years is\_customized: Yes

Plug Type: US PLUG Product Name: Clip Sticker Card Clamp Machine

Operation: Coin operated Color: As Picture
Size: 50\*55\*177CM Material: Metals+Plastic
Player Quantity: 1 Player Voltage: 110V/220V

Product Name Prize Vending Model Number MW-GM024 Game Machine

Voltage 110/220V Colour As picture

Type Gift game Operation Coin operated

machine

Product 50\*55\*177CM Material Metals and Dimension Plastic

Suitable for Store/Restaurant/Café/Game center