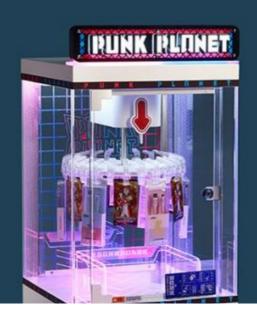

#### **Essential details**

Place of Origin: Guangdong, China Brand Name: Xunying

Model Number: XY-CP03 Type: Gift game machine

Age: >3 Years, >6 Years, >8 Years is\_customized: Yes

Plug Type: US PLUG Product Name: Clip Sticker Card Clamp Machine

Operation: Coin operated Color: As Picture
Size: 50\*55\*177CM Material: Metals+Plastic
Player Quantity: 1 Player Voltage: 110V/220V

Product Name Prize Vending Model Number MW-GM024 Game Machine

Voltage 110/220V Colour As picture