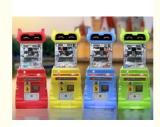

## Amusement Game Center Kids Prize Vending Machine Gacha Toy Machine

#### **Product Specification**

• Type: Doll Machine

• Age: >3 Years, >6 Years, >8 Years

• Is\_customized: Yes

• Plug Type: US PLUG

Name: Clip Prize Machine

• Suitable For: Amusement Game Center

Product Name: Doll Machine

Material: Metal+acrylic+plastic

• Warranty: 12 Months/Lifetime Maintenance

• Color: Black

• Size: W45\*D55\*H134cm

• Player: 1 Player

• Voltage: 110V/220V/230V

• Weight: 50KG

Highlight: Amusement prize vending machine,