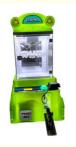

#### **Essential details**

Place of Origin: Guangdong, China Brand Name: Xunying

Model Number: XY-CP03 Type: Gift game machine

Age: >3 Years, >6 Years, >8 Years is\_customized: Yes

Plug Type: US PLUG Product Name: Clip Sticker Card Clamp Machine

Operation: Coin operated Color: As Picture
Size: 50\*55\*177CM Material: Metals+Plastic
Player Quantity: 1 Player Voltage: 110V/220V

Product Name Prize Vending Model Number MW-GM024 Game Machine

Voltage 110/220V Colour As picture

Type Gift game Operation Coin operated

machine

Product 50\*55\*177CM Material Metals and Dimension Plastic

Suitable for Store/Restaurant/Café/Game center