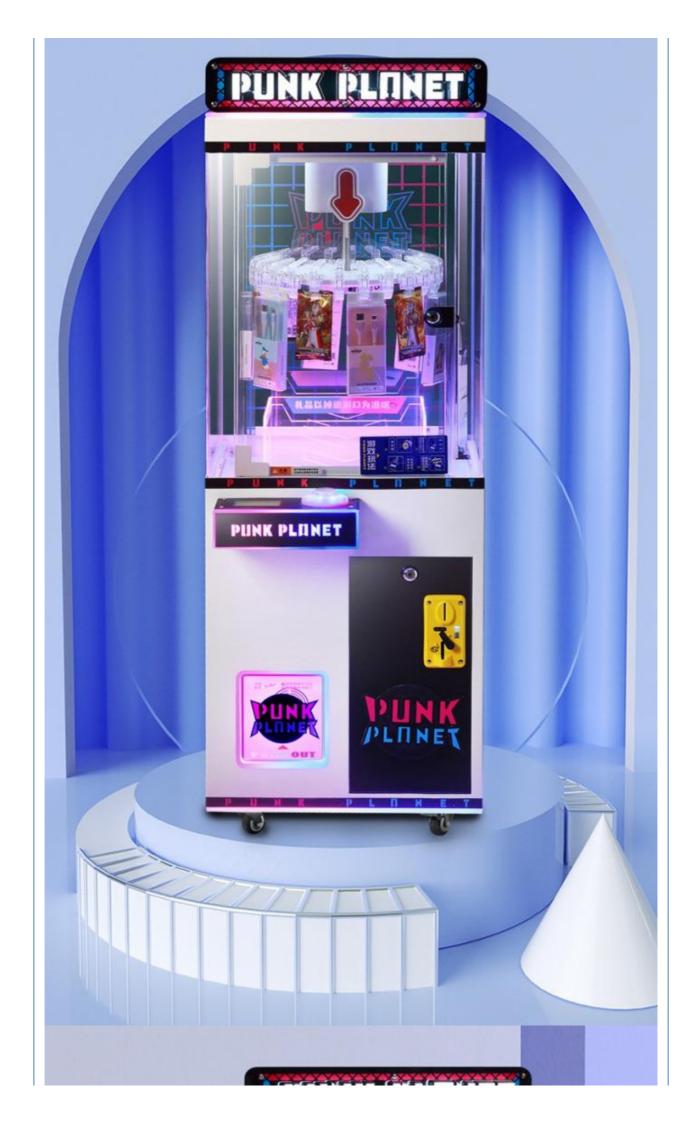

#### **Product Specification**

• Type: Doll Machine

• Age: >3 Years, >6 Years, >8 Years

• Is\_customized: Yes

• Plug Type: US PLUG

Name: Clip Prize Machine

• Suitable For: Amusement Game Center

Product Name: Doll Machine

Material: Metal+acrylic+plastic

• Warranty: 12 Months/Lifetime Maintenance

• Color: Black

• Size: W45\*D55\*H134cm

• Player: 1 Player

• Voltage: 110V/220V/230V

• Weight: 50KG

Highlight: Amusement prize vending machine,

#### **Essential details**

Place of Origin: Guangdong, China Brand Name: Xunying

Model Number: XY-CP03 Type: Gift game machine

Age: >3 Years, >6 Years, >8 Years is\_customized: Yes

Plug Type: US PLUG Product Name: Clip Sticker Card Clamp Machine

Operation: Coin operated Color: As Picture
Size: 50\*55\*177CM Material: Metals+Plastic
Player Quantity: 1 Player Voltage: 110V/220V

Product Name Prize Vending Model Number MW-GM024 Game Machine

Voltage 110/220V Colour As picture

Type Gift game Operation Coin operated

machine

Product 50\*55\*177CM Material Metals and Dimension Plastic

Suitable for Store/Restaurant/Café/Game center