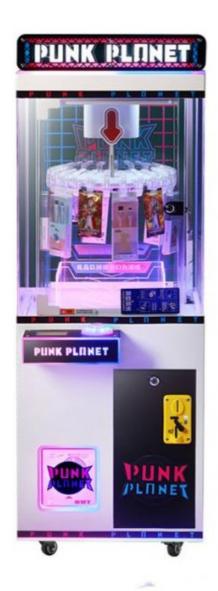

#### **Product Specification**

• Type: Doll Machine

• Age: >3 Years, >6 Years, >8 Years

• Is\_customized: Yes

• Plug Type: US PLUG

Name: Clip Prize Machine

• Suitable For: Amusement Game Center

Product Name: Doll Machine

Material: Metal+acrylic+plastic

• Warranty: 12 Months/Lifetime Maintenance

• Color: Black

• Size: W45\*D55\*H134cm

• Player: 1 Player

• Voltage: 110V/220V/230V

• Weight: 50KG

Highlight: Amusement prize vending machine,

#### **Essential details**

Place of Origin: Guangdong, China Brand Name: Xunying

Model Number: XY-CP03 Type: Gift game machine

Age: >3 Years, >6 Years, >8 Years is\_customized: Yes

Plug Type: US PLUG Product Name: Clip Sticker Card Clamp Machine

Operation: Coin operated Color: As Picture
Size: 50\*55\*177CM Material: Metals+Plastic
Player Quantity: 1 Player Voltage: 110V/220V

Product Name Prize Vending Model Number MW-GM024 Game Machine

Voltage 110/220V Colour As picture

Type Gift game Operation Coin operated

machine

Product 50\*55\*177CM Material Metals and Dimension Plastic

Suitable for Store/Restaurant/Café/Game center