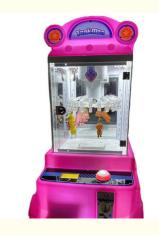

#### **Product Specification**

• Type: Doll Machine

• Age: >3 Years, >6 Years, >8 Years

• Is\_customized: Yes

• Plug Type: US PLUG

Name: Clip Prize Machine

• Suitable For: Amusement Game Center

Product Name: Doll Machine

Material: Metal+acrylic+plastic

• Warranty: 12 Months/Lifetime Maintenance

• Color: Black

• Size: W45\*D55\*H134cm

• Player: 1 Player

• Voltage: 110V/220V/230V

• Weight: 50KG

Highlight: Amusement prize vending machine,