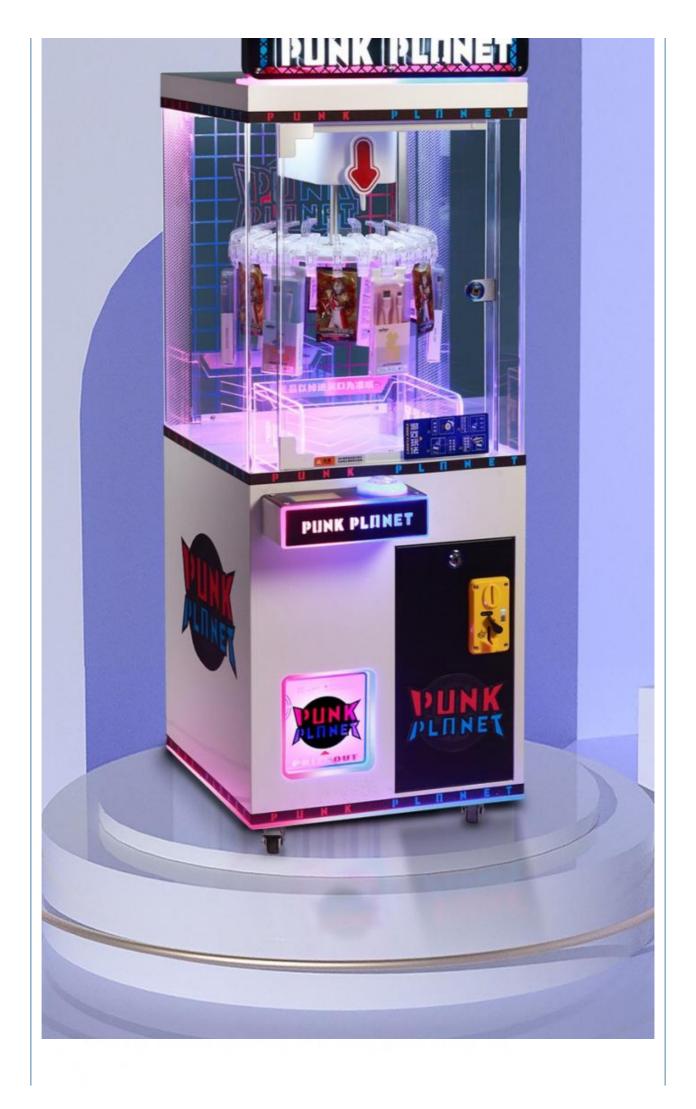

#### **Product Specification**

• Type: Doll Machine

• Age: >3 Years, >6 Years, >8 Years

• Is\_customized: Yes

• Plug Type: US PLUG

Name: Clip Prize Machine

• Suitable For: Amusement Game Center

Product Name: Doll Machine

Material: Metal+acrylic+plastic

• Warranty: 12 Months/Lifetime Maintenance

• Color: Black

• Size: W45\*D55\*H134cm

• Player: 1 Player

• Voltage: 110V/220V/230V

• Weight: 50KG

Highlight: Amusement prize vending machine,

#### **Essential details**

Place of Origin: Guangdong, China Brand Name: Xunying

Model Number: XY-CP03 Type: Gift game machine

Age: >3 Years, >6 Years, >8 Years is\_customized: Yes

Plug Type: US PLUG Product Name: Clip Sticker Card Clamp Machine

Operation: Coin operated Color: As Picture
Size: 50\*55\*177CM Material: Metals+Plastic
Player Quantity: 1 Player Voltage: 110V/220V

Product Name Prize Vending Model Number MW-GM024 Game Machine

Voltage 110/220V Colour As picture

Type Gift game Operation Coin operated

machine

Product 50\*55\*177CM Material Metals and Dimension Plastic

Suitable for Store/Restaurant/Café/Game center