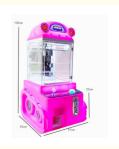

#### **Essential details**

Place of Origin: Guangdong, China Brand Name: Xunying

Model Number: XY-CP03 Type: Gift game machine

Age: >3 Years, >6 Years, >8 Years is\_customized: Yes

Plug Type: US PLUG Product Name: Clip Sticker Card Clamp Machine

Operation: Coin operated Color: As Picture
Size: 50\*55\*177CM Material: Metals+Plastic
Player Quantity: 1 Player Voltage: 110V/220V

Product Name Prize Vending Model Number MW-GM024 Game Machine

Voltage 110/220V Colour As picture

Type Gift game Operation Coin operated

machine

Product 50\*55\*177CM Material Metals and Dimension Plastic

Suitable for Store/Restaurant/Café/Game center