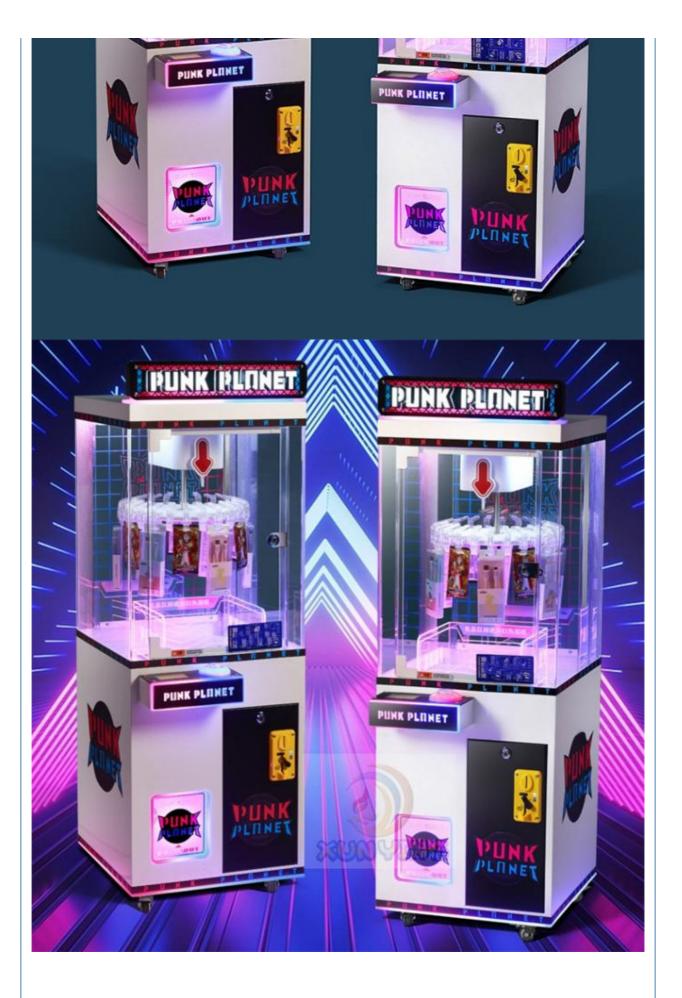

#### More Images

#### **Essential details**

Place of Origin: Guangdong, China Brand Name: Xunying

Model Number: XY-CP03 Type: Gift game machine

Age: >3 Years, >6 Years, >8 Years is\_customized: Yes

Plug Type: US PLUG Product Name: Clip Sticker Card Clamp Machine

Operation: Coin operated Color: As Picture
Size: 50\*55\*177CM Material: Metals+Plastic
Player Quantity: 1 Player Voltage: 110V/220V

Product Name Prize Vending Model Number MW-GM024 Game Machine

Voltage 110/220V Colour As picture