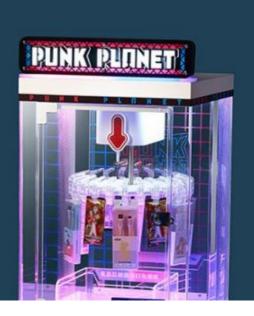

#### **Essential details**

Place of Origin: Guangdong, China Brand Name: Xunying

Model Number: XY-CP03 Type: Gift game machine

Age: >3 Years, >6 Years, >8 Years is\_customized: Yes

Plug Type: US PLUG Product Name: Clip Sticker Card Clamp Machine

Operation: Coin operated Color: As Picture
Size: 50\*55\*177CM Material: Metals+Plastic
Player Quantity: 1 Player Voltage: 110V/220V

Product Name Prize Vending Model Number MW-GM024 Game Machine

Voltage 110/220V Colour As picture