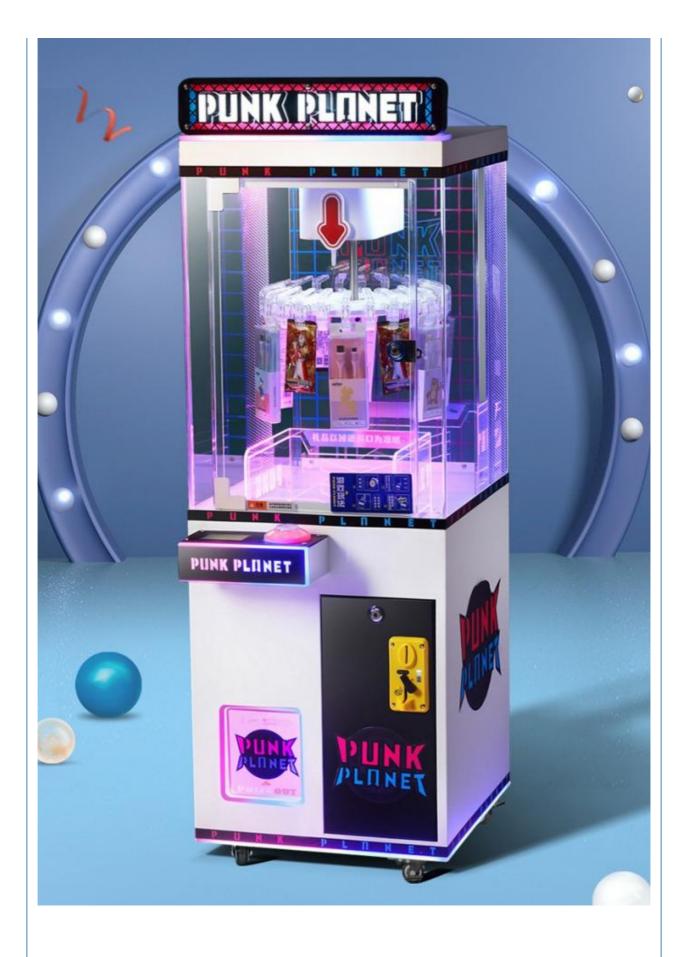

50KG

Highlight: Amusement prize vending machine,



#### More Images









#### **Product Description**

### **Products Description**

#### **Overview**

#### **Essential details**

Place of Origin: Guangdong, China Brand Name: Xunying

Model Number: XY-CP03 Type: Gift game machine

Age: >3 Years, >6 Years, >8 Years is\_customized: Yes

Plug Type: US PLUG Product Name: Clip Sticker Card Clamp Machine

Operation: Coin operated Color: As Picture
Size: 50\*55\*177CM Material: Metals+Plastic
Player Quantity: 1 Player Voltage: 110V/220V

Product Name Prize Vending Model Number MW-GM024 Game Machine

Voltage 110/220V Colour As picture

Type Gift game Operation Coin operated

machine

Product 50\*55\*177CM Material Metals and Dimension Plastic

Suitable for Store/Restaurant/Café/Game center











# 日景模式













## PACKAGING LOGISTICS









#### Professional export package to protect the production.

stop1.





stop 2.





stop3.











Long sea voyage etc



18 cooperative shipping companices and 28airlines to help you save transportation cost.





























Guangzhou Xunying Animation Technology Co., Ltd.



+86-15011936333



a770100411@gmail.com



© coin-gamemachine.com

Guangzhou Panyu Mingjiang Hose Co., Ltd. (North of Xieshi Highway)