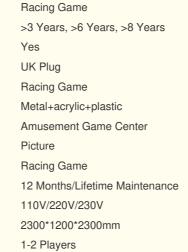

#### **Product Specification**

- Type:
- Age:
- Is\_customized:
- Plug Type:
- Name:
- Material:
- Suitable For:
- Color:
- Product Name:
- Warranty:
- Voltage:

for more products please visit us on coin-gamemachine.com

- Size:
- Player:
- Weight:
- Highlight:

arcade coin game machine,

100KG

## Overview

| Essential details<br>Place of Origin:<br>Model Number:<br>Age:<br>Plug Type:<br>Size:<br>Power:<br>Voltage:<br>Material: | Guangdong, China<br>XY-S06<br>>6 Years, >8 Years<br>EU/US/UK/AU<br>2300*1200*2300mm<br>400W<br>110/220V<br>Metal+acrylic+wooden | Brand Name:<br>Type:<br>is_customized:<br>Name:<br>Weight:<br>Player:<br>Screen size:<br>Warranty: | XunYing<br>Racing Game<br>Yes<br>Dynamic Car<br>100KG<br>1 Player<br>42 LCD<br>12 Months |
|--------------------------------------------------------------------------------------------------------------------------|---------------------------------------------------------------------------------------------------------------------------------|----------------------------------------------------------------------------------------------------|------------------------------------------------------------------------------------------|
| Suitable for:                                                                                                            | Game center, shopping mall, amusement park                                                                                      |                                                                                                    |                                                                                          |
| Name                                                                                                                     | Dynamic Car                                                                                                                     |                                                                                                    |                                                                                          |
| Size                                                                                                                     | L2300*W1200*H2300mm                                                                                                             |                                                                                                    |                                                                                          |
| Weight                                                                                                                   | 250kg                                                                                                                           |                                                                                                    |                                                                                          |
| Power                                                                                                                    | 350W                                                                                                                            |                                                                                                    |                                                                                          |
| Screen size                                                                                                              | 42 LCD                                                                                                                          |                                                                                                    |                                                                                          |
| Voltage                                                                                                                  | 110/220V                                                                                                                        |                                                                                                    |                                                                                          |
| Player                                                                                                                   | 1 player                                                                                                                        |                                                                                                    |                                                                                          |
| Suitable for                                                                                                             | Game center, Shopping mall, Amusement park                                                                                      |                                                                                                    |                                                                                          |