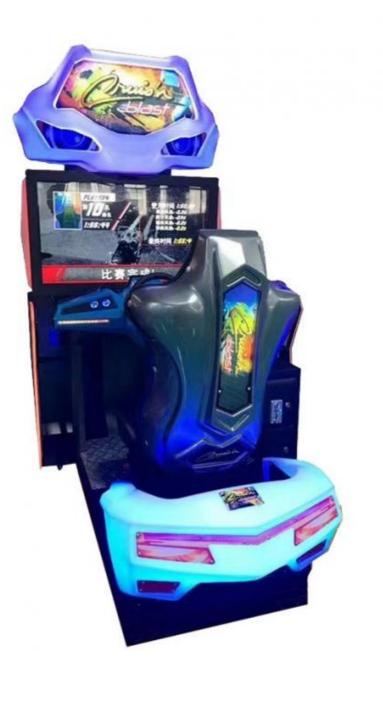

### Arcade Games Video Machine Motion Simulator Car Racing Game Machine 2300\*1200\*2300mm 100KG

## Overview

| Essential details<br>Place of Origin:<br>Model Number:<br>Age:<br>Plug Type:<br>Size:<br>Power:<br>Voltage:<br>Material: | Guangdong, China<br>XY-S06<br>>6 Years, >8 Years<br>EU/US/UK/AU<br>2300*1200*2300mm<br>400W<br>110/220V<br>Metal+acrylic+wooden | Brand Name:<br>Type:<br>is_customized:<br>Name:<br>Weight:<br>Player:<br>Screen size:<br>Warranty: | XunYing<br>Racing Game<br>Yes<br>Dynamic Car<br>100KG<br>1 Player<br>42 LCD<br>12 Months |
|--------------------------------------------------------------------------------------------------------------------------|---------------------------------------------------------------------------------------------------------------------------------|----------------------------------------------------------------------------------------------------|------------------------------------------------------------------------------------------|
| Suitable for:                                                                                                            | Game center, shopping mall, amusement park                                                                                      |                                                                                                    |                                                                                          |
| Name                                                                                                                     | Dynamic Car                                                                                                                     |                                                                                                    |                                                                                          |
| Size                                                                                                                     | L2300*W1200*H2300mm                                                                                                             |                                                                                                    |                                                                                          |
| Weight                                                                                                                   | 250kg                                                                                                                           |                                                                                                    |                                                                                          |
| Power                                                                                                                    | 350W                                                                                                                            |                                                                                                    |                                                                                          |
| Screen size                                                                                                              | 42 LCD                                                                                                                          |                                                                                                    |                                                                                          |
| Voltage                                                                                                                  | 110/220V                                                                                                                        |                                                                                                    |                                                                                          |
| Player                                                                                                                   | 1 player                                                                                                                        |                                                                                                    |                                                                                          |
| Suitable for                                                                                                             | Game center, Shopping mall, Amusement park                                                                                      |                                                                                                    |                                                                                          |