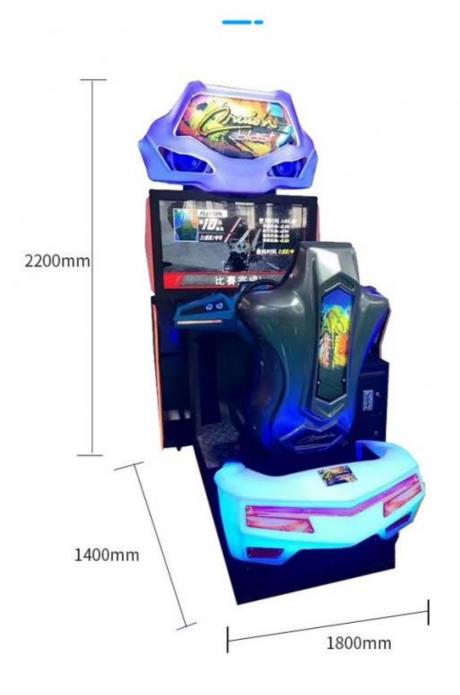

- Size:
- Player:
- Weight:
- Highlight:

arcade coin game machine,

100KG

## Overview

| Essential details<br>Place of Origin:<br>Model Number:<br>Age:<br>Plug Type:<br>Size:<br>Power:<br>Voltage:<br>Material: | Guangdong, China<br>XY-S06<br>>6 Years, >8 Years<br>EU/US/UK/AU<br>2300*1200*2300mm<br>400W<br>110/220V<br>Metal+acrylic+wooden | Brand Name:<br>Type:<br>is_customized:<br>Name:<br>Weight:<br>Player:<br>Screen size:<br>Warranty: | XunYing<br>Racing Game<br>Yes<br>Dynamic Car<br>100KG<br>1 Player<br>42 LCD<br>12 Months |
|--------------------------------------------------------------------------------------------------------------------------|---------------------------------------------------------------------------------------------------------------------------------|----------------------------------------------------------------------------------------------------|------------------------------------------------------------------------------------------|
| Suitable for:                                                                                                            | Game center, shopping mall, amusement park                                                                                      |                                                                                                    |                                                                                          |
| Name                                                                                                                     | Dynamic Car                                                                                                                     |                                                                                                    |                                                                                          |
| Size                                                                                                                     | L2300*W1200*H2300mm                                                                                                             |                                                                                                    |                                                                                          |
| Weight                                                                                                                   | 250kg                                                                                                                           |                                                                                                    |                                                                                          |
| Power                                                                                                                    | 350W                                                                                                                            |                                                                                                    |                                                                                          |
| Screen size                                                                                                              | 42 LCD                                                                                                                          |                                                                                                    |                                                                                          |
| Voltage                                                                                                                  | 110/220V                                                                                                                        |                                                                                                    |                                                                                          |
| Player                                                                                                                   | 1 player                                                                                                                        |                                                                                                    |                                                                                          |
| Suitable for                                                                                                             | Game center, Shopping mall, Amusement park                                                                                      |                                                                                                    |                                                                                          |