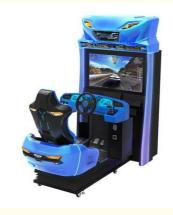

### Arcade Games Video Machine Motion Simulator Car Racing Game Machine 2300\*1200\*2300mm 100KG

#### **Product Specification**

- Type:
- Age:
- Is\_customized:
- Plug Type:
- Name:
- Material:
- Suitable For:
- Color:
- Product Name:
- Warranty:
- Voltage:

for more products please visit us on coin-gamemachine.com

- Size:
- Player:
- Weight:
- Highlight:

arcade coin game machine,

100KG

## Overview

| Essential details<br>Place of Origin:<br>Model Number:<br>Age:<br>Plug Type:<br>Size:<br>Power:<br>Voltage:<br>Material: | Guangdong, China<br>XY-S06<br>>6 Years, >8 Years<br>EU/US/UK/AU<br>2300*1200*2300mm<br>400W<br>110/220V<br>Metal+acrylic+wooden | Brand Name:<br>Type:<br>is_customized:<br>Name:<br>Weight:<br>Player:<br>Screen size:<br>Warranty: | XunYing<br>Racing Game<br>Yes<br>Dynamic Car<br>100KG<br>1 Player<br>42 LCD<br>12 Months |
|--------------------------------------------------------------------------------------------------------------------------|---------------------------------------------------------------------------------------------------------------------------------|----------------------------------------------------------------------------------------------------|------------------------------------------------------------------------------------------|
| Suitable for:                                                                                                            | Game center, shopping mall, amusement park                                                                                      |                                                                                                    |                                                                                          |
| Name                                                                                                                     | Dynamic Car                                                                                                                     |                                                                                                    |                                                                                          |
| Size                                                                                                                     | L2300*W1200*H2300mm                                                                                                             |                                                                                                    |                                                                                          |
| Weight                                                                                                                   | 250kg                                                                                                                           |                                                                                                    |                                                                                          |
| Power                                                                                                                    | 350W                                                                                                                            |                                                                                                    |                                                                                          |
| Screen size                                                                                                              | 42 LCD                                                                                                                          |                                                                                                    |                                                                                          |
| Voltage                                                                                                                  | 110/220V                                                                                                                        |                                                                                                    |                                                                                          |
| Player                                                                                                                   | 1 player                                                                                                                        |                                                                                                    |                                                                                          |
| Suitable for                                                                                                             | Game center, Shopping mall, Amusement park                                                                                      |                                                                                                    |                                                                                          |