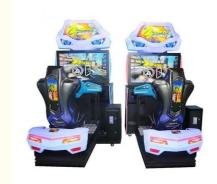

### Arcade Games Video Machine Motion Simulator Car Racing Game Machine 2300\*1200\*2300mm 100KG

#### **Product Specification**

- Type:
- Age:
- Is\_customized:
- Plug Type:
- Name:
- Material:
- Suitable For:
- Color:
- Product Name:
- Warranty:
- Voltage:

for more products please visit us on coin-gamemachine.com

- Size:
- Player:
- Weight:
- Highlight:

arcade coin game machine,

100KG

## Overview

| Essential details<br>Place of Origin:<br>Model Number:<br>Age:<br>Plug Type:<br>Size:<br>Power:<br>Voltage:<br>Material: | Guangdong, China<br>XY-S06<br>>6 Years, >8 Years<br>EU/US/UK/AU<br>2300*1200*2300mm<br>400W<br>110/220V<br>Metal+acrylic+wooden | Brand Name:<br>Type:<br>is_customized:<br>Name:<br>Weight:<br>Player:<br>Screen size:<br>Warranty: | XunYing<br>Racing Game<br>Yes<br>Dynamic Car<br>100KG<br>1 Player<br>42 LCD<br>12 Months |
|--------------------------------------------------------------------------------------------------------------------------|---------------------------------------------------------------------------------------------------------------------------------|----------------------------------------------------------------------------------------------------|------------------------------------------------------------------------------------------|
| Suitable for:                                                                                                            | Game center, shopping mall, amusement park                                                                                      |                                                                                                    |                                                                                          |
| Name                                                                                                                     | Dynamic Car                                                                                                                     |                                                                                                    |                                                                                          |
| Size                                                                                                                     | L2300*W1200*H2300mm                                                                                                             |                                                                                                    |                                                                                          |
| Weight                                                                                                                   | 250kg                                                                                                                           |                                                                                                    |                                                                                          |
| Power                                                                                                                    | 350W                                                                                                                            |                                                                                                    |                                                                                          |
| Screen size                                                                                                              | 42 LCD                                                                                                                          |                                                                                                    |                                                                                          |
| Voltage                                                                                                                  | 110/220V                                                                                                                        |                                                                                                    |                                                                                          |
| Player                                                                                                                   | 1 player                                                                                                                        |                                                                                                    |                                                                                          |
| Suitable for                                                                                                             | Game center, Shopping mall, Amusement park                                                                                      |                                                                                                    |                                                                                          |