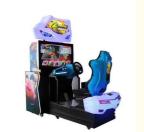

### Arcade Games Video Machine Motion Simulator Car Racing Game Machine 2300\*1200\*2300mm 100KG

## Overview

| Essential details<br>Place of Origin:<br>Model Number:<br>Age:<br>Plug Type:<br>Size:<br>Power:<br>Voltage:<br>Material: | Guangdong, China<br>XY-S06<br>>6 Years, >8 Years<br>EU/US/UK/AU<br>2300*1200*2300mm<br>400W<br>110/220V<br>Metal+acrylic+wooden | Brand Name:<br>Type:<br>is_customized:<br>Name:<br>Weight:<br>Player:<br>Screen size:<br>Warranty: | XunYing<br>Racing Game<br>Yes<br>Dynamic Car<br>100KG<br>1 Player<br>42 LCD<br>12 Months |
|--------------------------------------------------------------------------------------------------------------------------|---------------------------------------------------------------------------------------------------------------------------------|----------------------------------------------------------------------------------------------------|------------------------------------------------------------------------------------------|
| Suitable for:                                                                                                            | Game center, shopping mall, amusement park                                                                                      |                                                                                                    |                                                                                          |
| Name                                                                                                                     | Dynamic Car                                                                                                                     |                                                                                                    |                                                                                          |
| Size                                                                                                                     | L2300*W1200*H2300mm                                                                                                             |                                                                                                    |                                                                                          |
| Weight                                                                                                                   | 250kg                                                                                                                           |                                                                                                    |                                                                                          |
| Power                                                                                                                    | 350W                                                                                                                            |                                                                                                    |                                                                                          |
| Screen size                                                                                                              | 42 LCD                                                                                                                          |                                                                                                    |                                                                                          |
| Voltage                                                                                                                  | 110/220V                                                                                                                        |                                                                                                    |                                                                                          |
| Player                                                                                                                   | 1 player                                                                                                                        |                                                                                                    |                                                                                          |
| Suitable for                                                                                                             | Game center, Shopping mall, Amusement park                                                                                      |                                                                                                    |                                                                                          |