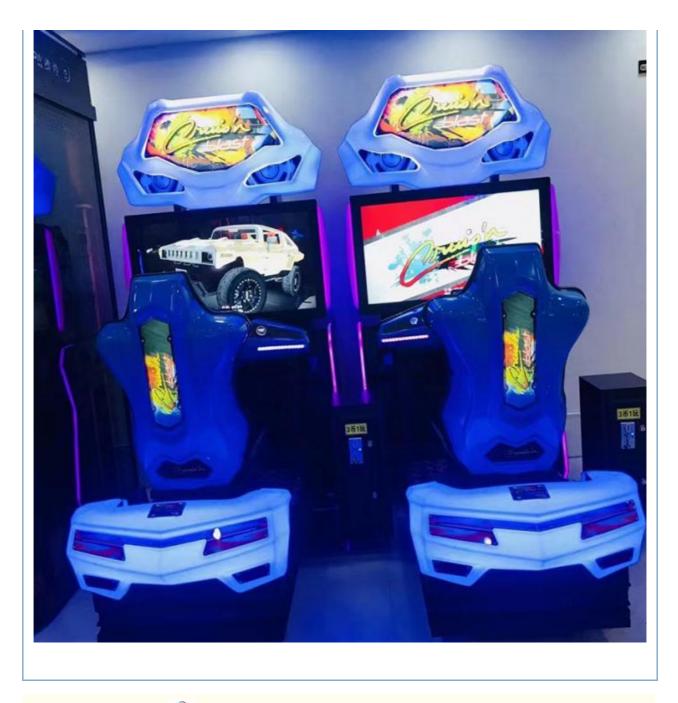

#### More Images

## Overview

| Essential details<br>Place of Origin:<br>Model Number:<br>Age:<br>Plug Type:<br>Size:<br>Power:<br>Voltage:<br>Material: | Guangdong, China<br>XY-S06<br>>6 Years, >8 Years<br>EU/US/UK/AU<br>2300*1200*2300mm<br>400W<br>110/220V<br>Metal+acrylic+wooden | Brand Name:<br>Type:<br>is_customized:<br>Name:<br>Weight:<br>Player:<br>Screen size:<br>Warranty: | XunYing<br>Racing Game<br>Yes<br>Dynamic Car<br>100KG<br>1 Player<br>42 LCD<br>12 Months |
|--------------------------------------------------------------------------------------------------------------------------|---------------------------------------------------------------------------------------------------------------------------------|----------------------------------------------------------------------------------------------------|------------------------------------------------------------------------------------------|
| Suitable for:                                                                                                            | Game center, shopping mall, amusement park                                                                                      |                                                                                                    |                                                                                          |
| Name                                                                                                                     | Dynamic Car                                                                                                                     |                                                                                                    |                                                                                          |
| Size                                                                                                                     | L2300*W1200*H2300mm                                                                                                             |                                                                                                    |                                                                                          |
| Weight                                                                                                                   | 250kg                                                                                                                           |                                                                                                    |                                                                                          |
| Power                                                                                                                    | 350W                                                                                                                            |                                                                                                    |                                                                                          |
| Screen size                                                                                                              | 42 LCD                                                                                                                          |                                                                                                    |                                                                                          |
| Voltage                                                                                                                  | 110/220V                                                                                                                        |                                                                                                    |                                                                                          |
| Player                                                                                                                   | 1 player                                                                                                                        |                                                                                                    |                                                                                          |
| Suitable for                                                                                                             | Game center, Shopping mall, Amusement park                                                                                      |                                                                                                    |                                                                                          |