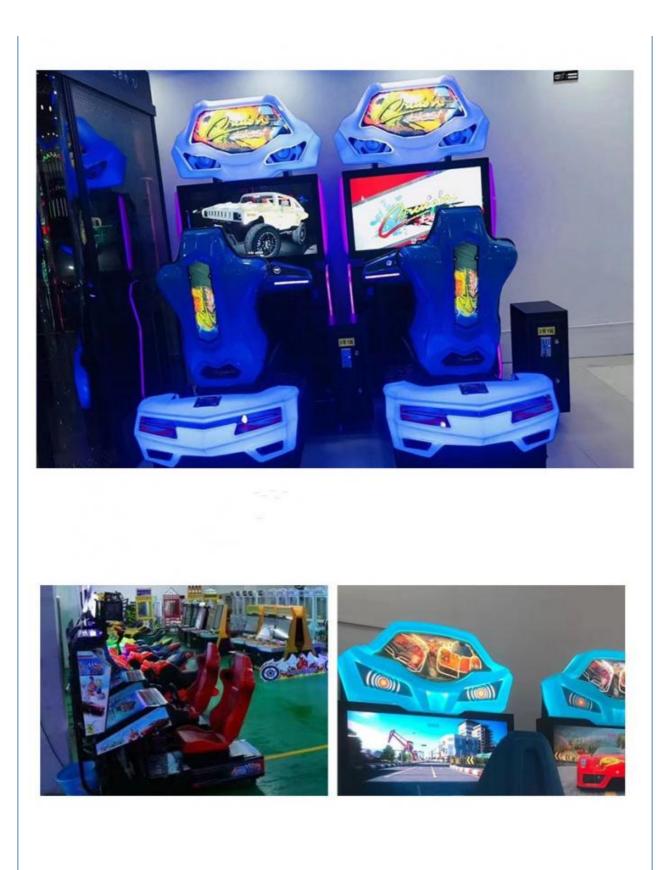

#### More Images

## Overview

| Essential details<br>Place of Origin:<br>Model Number:<br>Age:<br>Plug Type:<br>Size:<br>Power:<br>Voltage:<br>Material: | Guangdong, China<br>XY-S06<br>>6 Years, >8 Years<br>EU/US/UK/AU<br>2300*1200*2300mm<br>400W<br>110/220V<br>Metal+acrylic+wooden | Brand Name:<br>Type:<br>is_customized:<br>Name:<br>Weight:<br>Player:<br>Screen size:<br>Warranty: | XunYing<br>Racing Game<br>Yes<br>Dynamic Car<br>100KG<br>1 Player<br>42 LCD<br>12 Months |
|--------------------------------------------------------------------------------------------------------------------------|---------------------------------------------------------------------------------------------------------------------------------|----------------------------------------------------------------------------------------------------|------------------------------------------------------------------------------------------|
| Suitable for:                                                                                                            | Game center, shopping mall, amusement park                                                                                      |                                                                                                    |                                                                                          |
| Name                                                                                                                     | Dynamic Car                                                                                                                     |                                                                                                    |                                                                                          |
| Size                                                                                                                     | L2300*W1200*H2300mm                                                                                                             |                                                                                                    |                                                                                          |
| Weight                                                                                                                   | 250kg                                                                                                                           |                                                                                                    |                                                                                          |
| Power                                                                                                                    | 350W                                                                                                                            |                                                                                                    |                                                                                          |
| Screen size                                                                                                              | 42 LCD                                                                                                                          |                                                                                                    |                                                                                          |
| Voltage                                                                                                                  | 110/220V                                                                                                                        |                                                                                                    |                                                                                          |
| Player                                                                                                                   | 1 player                                                                                                                        |                                                                                                    |                                                                                          |
| Suitable for                                                                                                             | Game center, Shopping mall, Amusement park                                                                                      |                                                                                                    |                                                                                          |