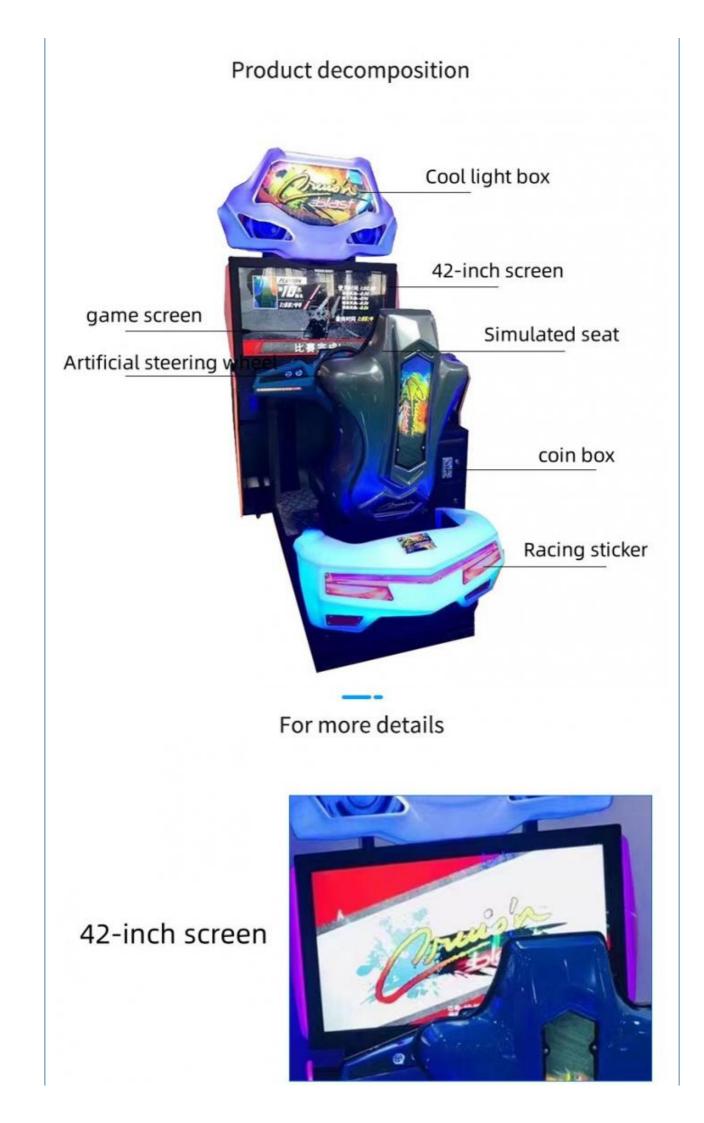

#### More Images

## Overview

| Essential details<br>Place of Origin:<br>Model Number:<br>Age:<br>Plug Type:<br>Size:<br>Power:<br>Voltage:<br>Material: | Guangdong, China<br>XY-S06<br>>6 Years, >8 Years<br>EU/US/UK/AU<br>2300*1200*2300mm<br>400W<br>110/220V<br>Metal+acrylic+wooden | Brand Name:<br>Type:<br>is_customized:<br>Name:<br>Weight:<br>Player:<br>Screen size:<br>Warranty: | XunYing<br>Racing Game<br>Yes<br>Dynamic Car<br>100KG<br>1 Player<br>42 LCD<br>12 Months |
|--------------------------------------------------------------------------------------------------------------------------|---------------------------------------------------------------------------------------------------------------------------------|----------------------------------------------------------------------------------------------------|------------------------------------------------------------------------------------------|
| Suitable for:                                                                                                            | Game center, shopping mall, amusement park                                                                                      |                                                                                                    |                                                                                          |
| Name                                                                                                                     | Dynamic Car                                                                                                                     |                                                                                                    |                                                                                          |
| Size                                                                                                                     | L2300*W1200*H2300mm                                                                                                             |                                                                                                    |                                                                                          |
| Weight                                                                                                                   | 250kg                                                                                                                           |                                                                                                    |                                                                                          |
| Power                                                                                                                    | 350W                                                                                                                            |                                                                                                    |                                                                                          |
| Screen size                                                                                                              | 42 LCD                                                                                                                          |                                                                                                    |                                                                                          |
| Voltage                                                                                                                  | 110/220V                                                                                                                        |                                                                                                    |                                                                                          |
| Player                                                                                                                   | 1 player                                                                                                                        |                                                                                                    |                                                                                          |
| Suitable for                                                                                                             | Game center, Shopping mall, Amusement park                                                                                      |                                                                                                    |                                                                                          |