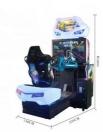

### Arcade Games Video Machine Motion Simulator Car Racing Game Machine 2300\*1200\*2300mm 100KG

### **Basic Information**

- Place of Origin:
- Brand Name:
- Model Number:
- Price:
- Guangdong, China

- XunYing XY-S06
- \$2,300.00/pieces 1-509 pieces



#### **Product Specification**

- Type:
- Age:
- Is\_customized:
- Plug Type:
- Name:
- Material:
- Suitable For:
- Color:
- Product Name:
- Warranty:
- Voltage:

for more products please visit us on coin-gamemachine.com

- Size:
- Player:
- Weight:
- Highlight:



arcade coin game machine,

100KG



#### More Images









## Products Description

## Overview

| Essential details<br>Place of Origin:<br>Model Number:<br>Age:<br>Plug Type:<br>Size:<br>Power:<br>Voltage:<br>Material: | Guangdong, China<br>XY-S06<br>>6 Years, >8 Years<br>EU/US/UK/AU<br>2300*1200*2300mm<br>400W<br>110/220V<br>Metal+acrylic+wooden | Brand Name:<br>Type:<br>is_customized:<br>Name:<br>Weight:<br>Player:<br>Screen size:<br>Warranty: | XunYing<br>Racing Game<br>Yes<br>Dynamic Car<br>100KG<br>1 Player<br>42 LCD<br>12 Months |
|--------------------------------------------------------------------------------------------------------------------------|---------------------------------------------------------------------------------------------------------------------------------|---------------------------------------------------------