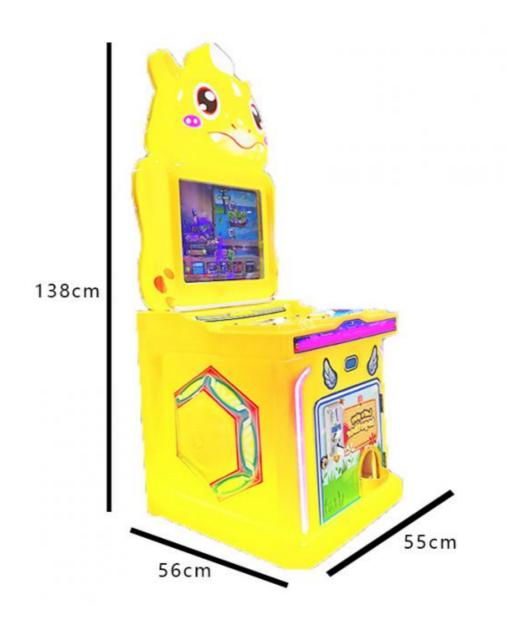

• Color: Picture

• Warranty: 12 Months/Lifetime Maintenance

• Player: 1 Player

• Size: W60\*D57\*H116cm

• Highlight: indoor coin operated rides,

indoor coin operated kiddle ride,

kids coin operated rides

### **Overview**

**Essential details** 

Guangdong, China XY-KR03 Xunying Coin Pusher W60\*D57\*H116cm Place of Origin: Brand Name: Model Number: Type: Name: Transformer Design Kids Shooting Game Size: Weight: Monitor: 25KGS Material: Wooden+Acrylic 17" LCD 1-2 Players 1 Set 110V/220V,55w 12 Months Power: Warranty:

Player: MOQ:

Kids Shooting Game Machine Type

Game W60\*D57\*H116cm

Dimensions

Material Wooden+Acrlyc

Net Weight 25KGS

110V/220V, 55W Power

Color Option 1 Set