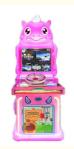

# 1 Player Indoor Kids Ball Shooting Amusement Park Coin Operated Redemption Game Machine

#### **Basic Information**

Place of Origin: Guangdong, China
Brand Name: Xunying, Xunying
Model Number: XY-KR01

• Price: \$200.00/pieces 1-409 pieces

#### **Product Specification**

Type: Coin Pusher, Shooting MachineAge: >3 Years, >6 Years, >8 Years

• Is\_customized: Yes

Plug Type: EU/US/UK/AU PLUG
Name: Machine Game Kids
Suitable For: Amusement Game Center
Product Name: Machine Game Kids
Material: Metal+acrylic+plastic

• Color: Picture

• Warranty: 12 Months/Lifetime Maintenance

• Player: 1 Player

• Size: W60\*D57\*H116cm

• Highlight: indoor coin operated rides,

indoor coin operated kiddle ride,

kids coin operated rides