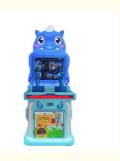

### **Overview**

**Essential details** 

Guangdong, China XY-KR03 Xunying Coin Pusher W60\*D57\*H116cm Place of Origin: Brand Name: Model Number: Type: Name: Transformer Design Kids Shooting Game Size: Weight: Monitor: 25KGS Material: Wooden+Acrylic 17" LCD 1-2 Players 1 Set 110V/220V,55w 12 Months Power: Warranty:

Player: MOQ:

Kids Shooting Game Machine Type

Game W60\*D57\*H116cm

Dimensions

Material Wooden+Acrlyc

Net Weight 25KGS

110V/220V, 55W Power

Color Option 1 Set