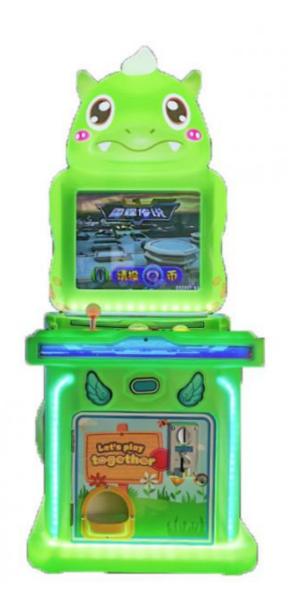

ame Kids
Material: Metal+acrylic+plastic

• Color: Picture

• Warranty: 12 Months/Lifetime Maintenance

• Player: 1 Player

• Size: W60\*D57\*H116cm

• Highlight: indoor coin operated rides,

indoor coin operated kiddle ride,

kids coin operated rides



### More Images









## **Products Description**

### **Overview**

**Essential details** 

Guangdong, China XY-KR03 Xunying Coin Pusher W60\*D57\*H116cm Place of Origin: Brand Name: Model Number: Type: Name: Transformer Design Kids Shooting Game Size: Weight: Monitor: 25KGS Material: Wooden+Acrylic 17" LCD 1-2 Players 1 Set 110V/220V,55w 12 Months Power: Warranty:

Player: MOQ:

Kids Shooting Game Machine Type

Game W60\*D57\*H116cm

Dimensions

Material Wooden+Acrlyc

Net Weight 25KGS

110V/220V, 55W Power

Color Option 1 Set











## Package















#### WARRANTY

All our machines are under 12 months warranty. If any problems occur within the warranty period under common usage. We will offer repair service or replace for free. Any charge for repairing and material will be undertaken by our company.

If machines are not in the warranty period, we will repair for free and only charge the relevant material cost.





























+86-15011936333

a770100411@gmail.com

e coin-gamemachine.com

Guangzhou Panyu Mingjiang Hose Co., Ltd. (North of Xieshi Highway)