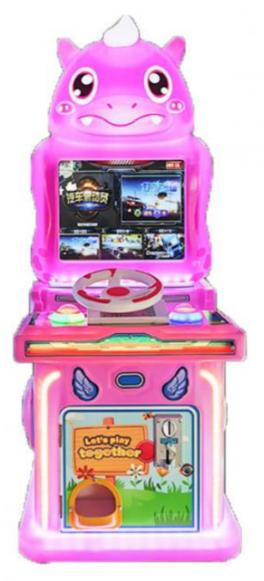

e Kids
Material: Metal+acrylic+plastic

• Color: Picture

• Warranty: 12 Months/Lifetime Maintenance

• Player: 1 Player

• Size: W60\*D57\*H116cm

• Highlight: indoor coin operated rides,

indoor coin operated kiddle ride,

kids coin operated rides



### More Images









## **Products Description**

### **Overview**

**Essential details** 

Guangdong, China XY-KR03 Xunying Coin Pusher W60\*D57\*H116cm Place of Origin: Brand Name: Model Number: Type: Name: Transformer Design Kids Shooting Game Size: Weight: Monitor: 25KGS Material: Wooden+Acrylic 17" LCD 1-2 Players 1 Set 110V/220V,55w 12 Months Power: Warranty:

Player: MOQ:

Kids Shooting Game Machine Type

Game W60\*D57\*H116cm

Dimensions

Material Wooden+Acrlyc

Net Weight 25KGS

110V/220V, 55W Power

Color Option 1 Set











## Package















#### WARRANTY

All our machines are under 12 months warranty. If any problems occur within the warranty period under common usage. We will offer repair service or replace for free. Any charge for repairing and material will be undertaken by our company.

If machines are not in the warranty period, we will repair for free and only charge the relevant material cost.





























+86-15011936333

a770100411@gmail.com

e coin-gamemachine.com

Guangzhou Panyu Mingjiang Hose Co., Ltd. (North of Xieshi Highway)