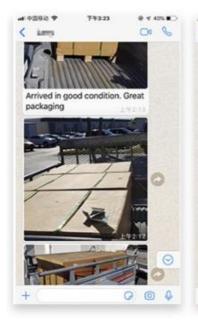

0\*D57\*H116cm Place of Origin: Brand Name: Model Number: Type: Name: Transformer Design Kids Shooting Game Size: Weight: Monitor: 25KGS Material: Wooden+Acrylic 17" LCD 1-2 Players 1 Set 110V/220V,55w 12 Months Power: Warranty:

Player: MOQ:

Kids Shooting Game Machine Type

Game W60\*D57\*H116cm

Dimensions

Material Wooden+Acrlyc

Net Weight 25KGS

110V/220V, 55W Power

Color Option 1 Set











## Package















#### WARRANTY

All our machines are under 12 months warranty. If any problems occur within the warranty period under common usage. We will offer repair service or replace for free. Any charge for repairing and material will be undertaken by our company.

If machines are not in the warranty period, we will repair for free and only charge the relevant material cost.





























+86-15011936333

a770100411@gmail.com

e coin-gamemachine.com

Guangzhou Panyu Mingjiang Hose Co., Ltd. (North of Xieshi Highway)