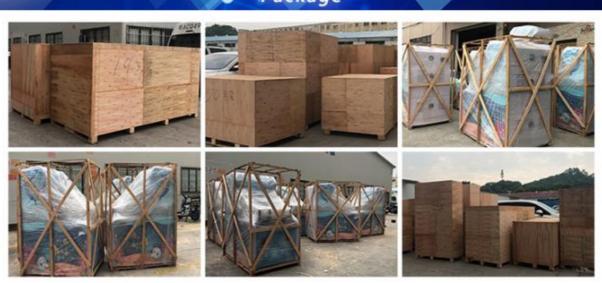

l: Metal+acrylic+plastic

• Color: Picture

• Warranty: 12 Months/Lifetime Maintenance

• Player: 1 Player

• Size: W60\*D57\*H116cm

• Highlight: indoor coin operated rides,

indoor coin operated kiddle ride,

kids coin operated rides



### More Images









## **Products Description**

### **Overview**

**Essential details** 

Guangdong, China XY-KR03 Xunying Coin Pusher W60\*D57\*H116cm Place of Origin: Brand Name: Model Number: Type: Name: Transformer Design Kids Shooting Game Size: Weight: Monitor: 25KGS Material: Wooden+Acrylic 17" LCD 1-2 Players 1 Set 110V/220V,55w 12 Months Power: Warranty:

Player: MOQ:

Kids Shooting Game Machine Type

Game W60\*D57\*H116cm

Dimensions

Material Wooden+Acrlyc

Net Weight 25KGS

110V/220V, 55W Power

Color Option 1 Set











## Package















#### WARRANTY

All our machines are under 12 months warranty. If any problems occur within the warranty period under common usage. We will offer repair service or replace for free. Any charge for repairing and material will be undertaken by our company.

If machines are not in the warranty period, we will repair for free and only charge the relevant material cost.





























+86-15011936333

a770100411@gmail.com

e coin-gamemachine.com

Guangzhou Panyu Mingjiang Hose Co., Ltd. (North of Xieshi Highway)