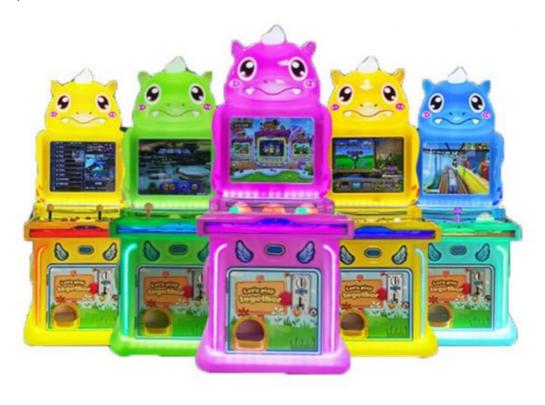

hine Game Kids
Material: Metal+acrylic+plastic

• Color: Picture

• Warranty: 12 Months/Lifetime Maintenance

• Player: 1 Player

• Size: W60\*D57\*H116cm

• Highlight: indoor coin operated rides,

indoor coin operated kiddle ride,

kids coin operated rides



### More Images









## **Products Description**

### **Overview**

**Essential details** 

Guangdong, China XY-KR03 Xunying Coin Pusher W60\*D57\*H116cm Place of Origin: Brand Name: Model Number: Type: Name: Transformer Design Kids Shooting Game Size: Weight: Monitor: 25KGS Material: Wooden+Acrylic 17" LCD 1-2 Players 1 Set 110V/220V,55w 12 Months Power: Warranty:

Player: MOQ:

Kids Shooting Game Machine Type

Game W60\*D57\*H116cm

Dimensions

Material Wooden+Acrlyc

Net Weight 25KGS

110V/220V, 55W Power

Color Option 1 Set











## Package















#### WARRANTY

All our machines are under 12 months warranty. If any problems occur within the warranty period under common usage. We will offer repair service or replace for free. Any charge for repairing and material will be undertaken by our company.

If machines are not in the warranty period, we will repair for free and only charge the relevant material cost.





























+86-15011936333

a770100411@gmail.com

e coin-gamemachine.com

Guangzhou Panyu Mingjiang Hose Co., Ltd. (North of Xieshi Highway)