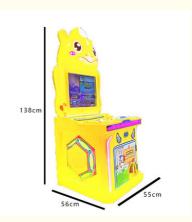

### **Overview**

**Essential details** 

Guangdong, China XY-KR03 Xunying Coin Pusher W60\*D57\*H116cm Place of Origin: Brand Name: Model Number: Type: Name: Transformer Design Kids Shooting Game Size: Weight: Monitor: 25KGS Material: Wooden+Acrylic 17" LCD 1-2 Players 1 Set 110V/220V,55w 12 Months Power: Warranty:

Player: MOQ:

Kids Shooting Game Machine Type

Game W60\*D57\*H116cm

Dimensions

Material Wooden+Acrlyc

Net Weight 25KGS

110V/220V, 55W Power

Color Option 1 Set