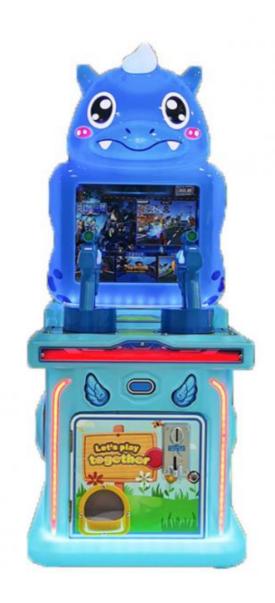

Game Kids
Material: Metal+acrylic+plastic

• Color: Picture

• Warranty: 12 Months/Lifetime Maintenance

• Player: 1 Player

• Size: W60\*D57\*H116cm

• Highlight: indoor coin operated rides,

indoor coin operated kiddle ride,

kids coin operated rides



### More Images









## **Products Description**

### **Overview**

**Essential details** 

Guangdong, China XY-KR03 Xunying Coin Pusher W60\*D57\*H116cm Place of Origin: Brand Name: Model Number: Type: Name: Transformer Design Kids Shooting Game Size: Weight: Monitor: 25KGS Material: Wooden+Acrylic 17" LCD 1-2 Players 1 Set 110V/220V,55w 12 Months Power: Warranty:

Player: MOQ:

Kids Shooting Game Machine Type

Game W60\*D57\*H116cm

Dimensions

Material Wooden+Acrlyc

Net Weight 25KGS

110V/220V, 55W Power

Color Option 1 Set











## Package















#### WARRANTY

All our machines are under 12 months warranty. If any problems occur within the warranty period under common usage. We will offer repair service or replace for free. Any charge for repairing and material will be undertaken by our company.

If machines are not in the warranty period, we will repair for free and only charge the relevant material cost.





























+86-15011936333

a770100411@gmail.com

e coin-gamemachine.com

Guangzhou Panyu Mingjiang Hose Co., Ltd. (North of Xieshi Highway)