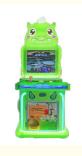

# 1 Player Indoor Kids Ball Shooting Amusement Park Coin Operated Redemption Game Machine

#### **Product Specification**

Type: Coin Pusher, Shooting MachineAge: >3 Years, >6 Years, >8 Years

• Is\_customized: Yes

Plug Type: EU/US/UK/AU PLUG
Name: Machine Game Kids
Suitable For: Amusement Game Center
Product Name: Machine Game Kids
Material: Metal+acrylic+plastic

• Color: Picture

• Warranty: 12 Months/Lifetime Maintenance

• Player: 1 Player

• Size: W60\*D57\*H116cm

• Highlight: indoor coin operated rides,

indoor coin operated kiddle ride,

kids coin operated rides