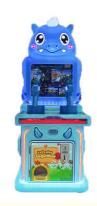

# 1 Player Indoor Kids Ball Shooting Amusement Park Coin Operated Redemption Game Machine

#### **Product Specification**

Type: Coin Pusher, Shooting MachineAge: >3 Years, >6 Years, >8 Years

• Is\_customized: Yes

Plug Type: EU/US/UK/AU PLUG
Name: Machine Game Kids
Suitable For: Amusement Game Center
Product Name: Machine Game Kids
Material: Metal+acrylic+plastic

• Color: Picture

• Warranty: 12 Months/Lifetime Maintenance

• Player: 1 Player

• Size: W60\*D57\*H116cm

• Highlight: indoor coin operated rides,

indoor coin operated kiddle ride,

kids coin operated rides