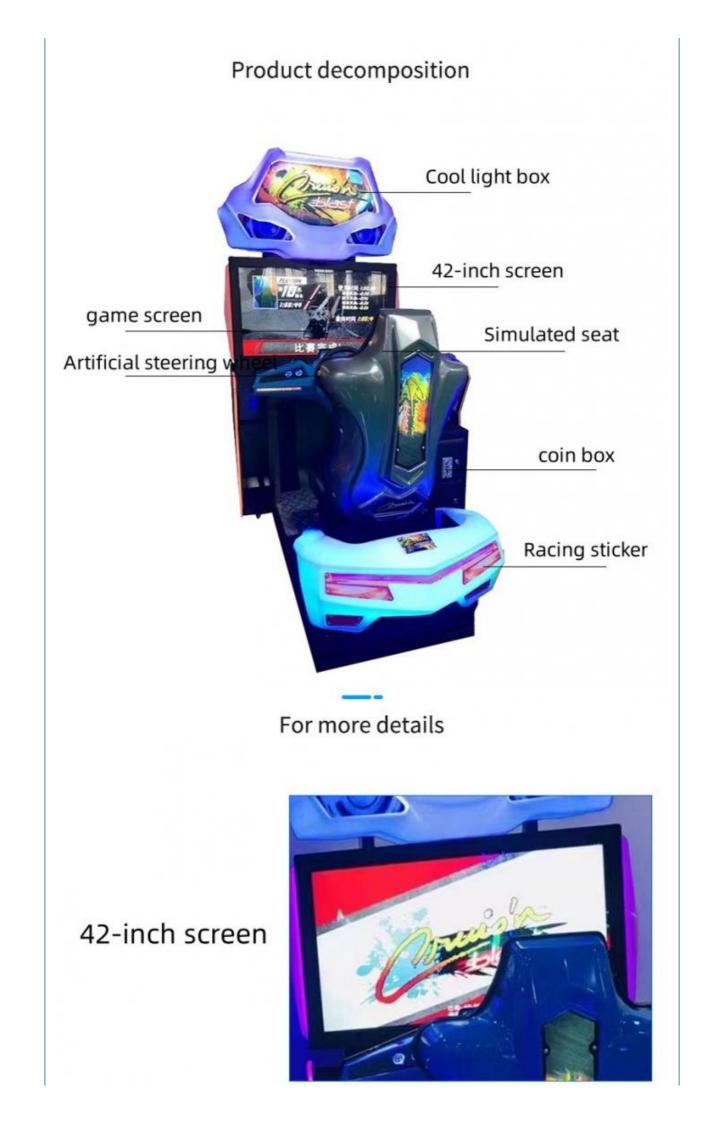

|                    |
|                                                                |                                      |                    |
| Game Type                                                      |                                      |                    |
| Net Weight                                                     | 320KGS                               |                    |
| Power                                                          | 110V/220v, 400W-1100W                |                    |
|                                                                |                                      |                    |

XunYing Coin Pusher No

game centre

Metal+acrylic+plastic+wood W140\*L230\*H240CM 120KG 12 Months













# racing seat

# Artificial steering whee











S +86-15011936333 a770100411@gmail.com © coin-gamemachine.com

Guangzhou Panyu Mingjiang Hose Co., Ltd. (North of Xieshi Highway)