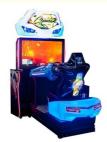

#### **Product Specification**

- Type: • Age:
- Racing Game >3 Years, >6 Years, >8 Years
- Is\_customized: • Plug Type:
- Name:
- Material:
- Suitable For:
- Color:
- Product Name:
- Voltage:
- Warranty:
- Size:
- Player:
- Weight:
- Highlight:

- Racing Simulator
- 110V/220V/230V
- 12 Months/Lifetime Maintenance
- W140\*L230\*H240CM
- 1-2 Players
- 100KG
  - simulator coin game machine,

## Overview

Color Option

1 Set

| Essential details                                              |                                      |                    |
|----------------------------------------------------------------|--------------------------------------|--------------------|
| Place of Origin:                                               | Guangdong, China                     | Brand Name:        |
| Model Number:                                                  | XY-S05                               | Туре:              |
| Age:                                                           | >8 Years                             | is_customized:     |
| Plug Type:                                                     | US PLUG                              | Material:          |
| Monitor:                                                       | 42" LCD                              | Size:              |
| Power:                                                         | 110V/220v, 400W-1100W                | Weight:            |
| Player:                                                        | 1 Player                             | Warranty:          |
| MOQ:                                                           | 1 Set                                | Suitable for:      |
| Title: arcade machine motion simulator car racing game machine |                                      | acing game machine |
| Type<br>Game                                                   | Arcade Racing Simulator Game Machine |                    |
| Dimensions                                                     |                                      |                    |
| Material                                                       |                                      |                    |
|                                                                |                                      |                    |
| Game Type                                                      |                                      |                    |
| Net Weight                                                     | 320KGS                               |                    |
| Power                                                          | 110V/220v, 400W-1100W                |                    |
|                                                                |                                      |                    |