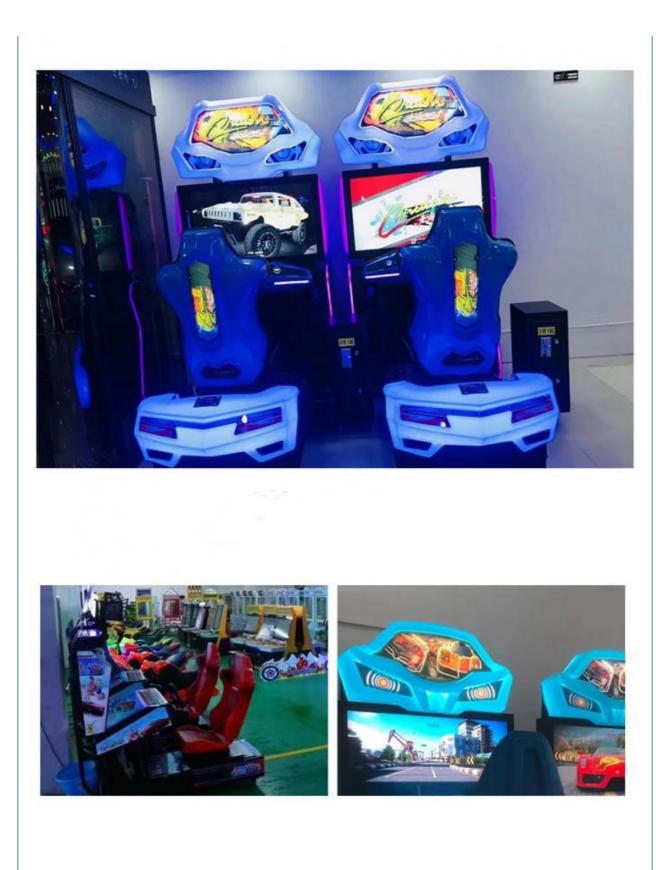

## 100KG Game Center Simulator The Ultimate Racing Experience for Car Racing **Enthusiasts**

#### **Product Specification**

- Type: • Age:
- Racing Game >3 Years, >6 Years, >8 Years
- Is\_customized: • Plug Type:
- Name:
- Material:
- Suitable For:
- Color:
- Product Name:
- Voltage:
- Warranty:
- Size:
- Player:
- Weight:
- Highlight:

- Racing Simulator
- 110V/220V/230V
- 12 Months/Lifetime Maintenance
- W140\*L230\*H240CM
- 1-2 Players
- 100KG
  - simulator coin game machine,

## Overview

Color Option

1 Set

| Essential details                                              |                                      |                    |
|----------------------------------------------------------------|--------------------------------------|--------------------|
| Place of Origin:                                               | Guangdong, China                     | Brand Name:        |
| Model Number:                                                  | XY-S05                               | Туре:              |
| Age:                                                           | >8 Years                             | is_customized:     |
| Plug Type:                                                     | US PLUG                              | Material:          |
| Monitor:                                                       | 42" LCD                              | Size:              |
| Power:                                                         | 110V/220v, 400W-1100W                | Weight:            |
| Player:                                                        | 1 Player                             | Warranty:          |
| MOQ:                                                           | 1 Set                                | Suitable for:      |
| Title: arcade machine motion simulator car racing game machine |                                      | acing game machine |
| Type<br>Game                                                   | Arcade Racing Simulator Game Machine |                    |
| Dimensions                                                     |                                      |                    |
| Material                                                       |                                      |                    |
|                                                                |                                      |                    |
| Game Type                                                      |                                      |                    |
| Net Weight                                                     | 320KGS                               |                    |
| Power                                                          | 110V/220v, 400W-1100W                |                    |
|                                                                |                                      |                    |