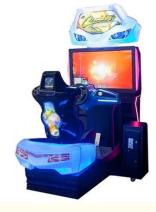

## 100KG Game Center Simulator The Ultimate Racing Experience for Car Racing **Enthusiasts**

## Overview

Color Option

1 Set

| Essential details                                              |                                      |                    |
|----------------------------------------------------------------|--------------------------------------|--------------------|
| Place of Origin:                                               | Guangdong, China                     | Brand Name:        |
| Model Number:                                                  | XY-S05                               | Туре:              |
| Age:                                                           | >8 Years                             | is_customized:     |
| Plug Type:                                                     | US PLUG                              | Material:          |
| Monitor:                                                       | 42" LCD                              | Size:              |
| Power:                                                         | 110V/220v, 400W-1100W                | Weight:            |
| Player:                                                        | 1 Player                             | Warranty:          |
| MOQ:                                                           | 1 Set                                | Suitable for:      |
| Title: arcade machine motion simulator car racing game machine |                                      | acing game machine |
| Type<br>Game                                                   | Arcade Racing Simulator Game Machine |                    |
| Dimensions                                                     |                                      |                    |
| Material                                                       |                                      |                    |
|                                                                |                                      |                    |
| Game Type                                                      |                                      |                    |
| Net Weight                                                     | 320KGS                               |                    |
| Power                                                          | 110V/220v, 400W-1100W                |                    |
|                                                                |                                      |                    |