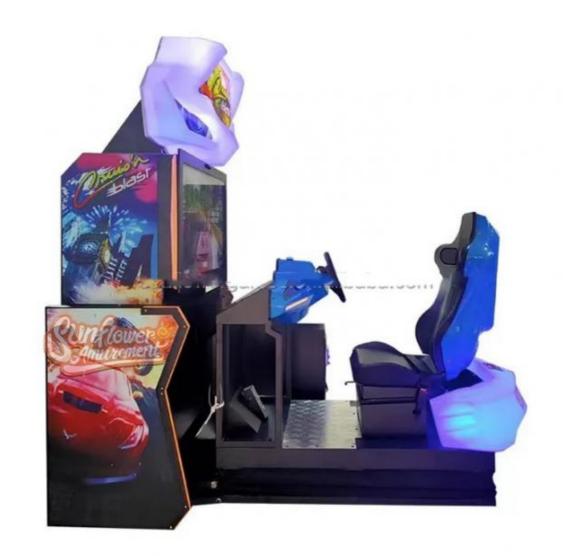

|                                      |                    |
|                                                                |                                      |                    |
| Game Type                                                      |                                      |                    |
| Net Weight                                                     | 320KGS                               |                    |
| Power                                                          | 110V/220v, 400W-1100W                |                    |
|                                                                |                                      |                    |

XunYing Coin Pusher No

game centre

Metal+acrylic+plastic+wood W140\*L230\*H240CM 120KG 12 Months













# racing seat

# Artificial steering whee











S +86-15011936333 a770100411@gmail.com © coin-gamemachine.com

Guangzhou Panyu Mingjiang Hose Co., Ltd. (North of Xieshi Highway)