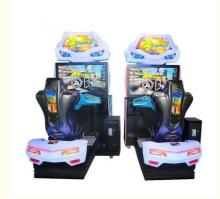

## 100KG Game Center Simulator The Ultimate Racing Experience for Car Racing **Enthusiasts**

- Racing Simulator
- 110V/220V/230V
- 12 Months/Lifetime Maintenance
- W140\*L230\*H240CM
- 1-2 Players
- 100KG
  - simulator coin game machine,