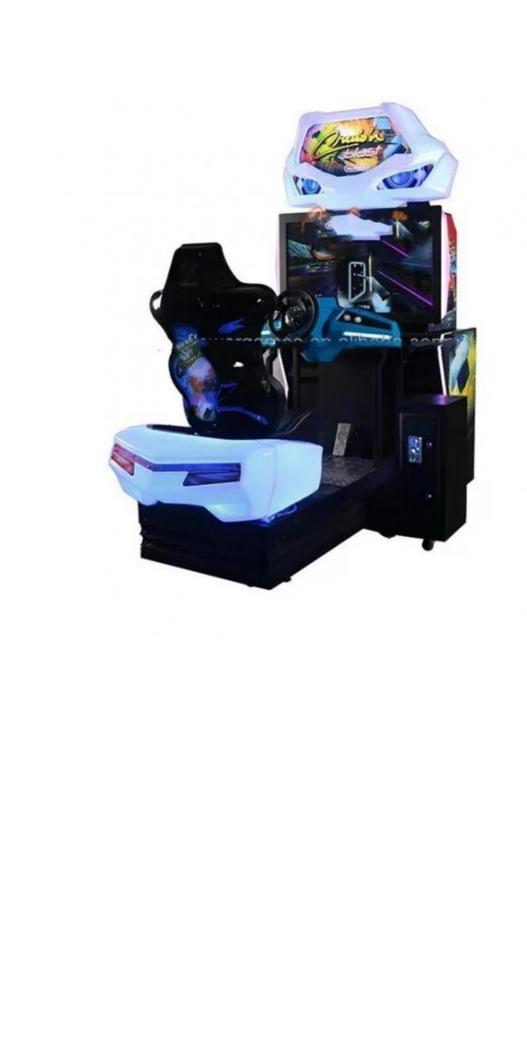

|                    |
|                                                                |                                      |                    |
| Game Type                                                      |                                      |                    |
| Net Weight                                                     | 320KGS                               |                    |
| Power                                                          | 110V/220v, 400W-1100W                |                    |
|                                                                |                                      |                    |

XunYing Coin Pusher No

game centre

Metal+acrylic+plastic+wood W140\*L230\*H240CM 120KG 12 Months













# racing seat

# Artificial steering whee











S +86-15011936333 a770100411@gmail.com © coin-gamemachine.com

Guangzhou Panyu Mingjiang Hose Co., Ltd. (North of Xieshi Highway)