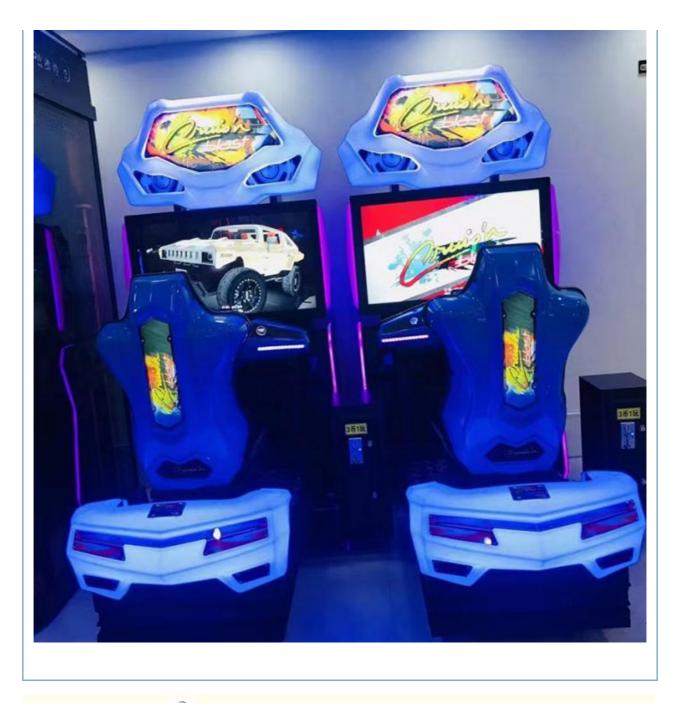

## 100KG Game Center Simulator The Ultimate Racing Experience for Car Racing **Enthusiasts**

#### **Product Specification**

- Type: • Age:
- Racing Game >3 Years, >6 Years, >8 Years
- Is\_customized: • Plug Type:
- Name:
- Material:
- Suitable For:
- Color:
- Product Name:
- Voltage:
- Warranty:
- Size:
- Player:
- Weight:
- Highlight:

- Racing Simulator
- 110V/220V/230V
- 12 Months/Lifetime Maintenance
- W140\*L230\*H240CM
- 1-2 Players
- 100KG
  - simulator coin game machine,

## Overview

Color Option

1 Set

| Essential details                                              |                                      |                    |
|----------------------------------------------------------------|--------------------------------------|--------------------|
| Place of Origin:                                               | Guangdong, China                     | Brand Name:        |
| Model Number:                                                  | XY-S05                               | Туре:              |
| Age:                                                           | >8 Years                             | is_customized:     |
| Plug Type:                                                     | US PLUG                              | Material:          |
| Monitor:                                                       | 42" LCD                              | Size:              |
| Power:                                                         | 110V/220v, 400W-1100W                | Weight:            |
| Player:                                                        | 1 Player                             | Warranty:          |
| MOQ:                                                           | 1 Set                                | Suitable for:      |
| Title: arcade machine motion simulator car racing game machine |                                      | acing game machine |
| Type<br>Game                                                   | Arcade Racing Simulator Game Machine |                    |
| Dimensions                                                     |                                      |                    |
| Material                                                       |                                      |                    |
|                                                                |                                      |                    |
| Game Type                                                      |                                      |                    |
| Net Weight                                                     | 320KGS                               |                    |
| Power                                                          | 110V/220v, 400W-1100W                |                    |
|                                                                |                                      |                    |