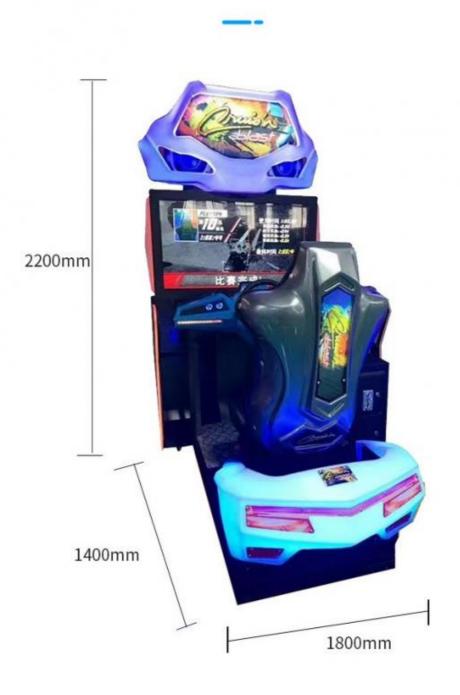

- Racing Simulator
- 110V/220V/230V
- 12 Months/Lifetime Maintenance
- W140\*L230\*H240CM
- 1-2 Players
- 100KG
  - simulator coin game machine,

## Overview

Color Option

1 Set

| Essential details                                              |                                      |                    |
|----------------------------------------------------------------|--------------------------------------|--------------------|
| Place of Origin:                                               | Guangdong, China                     | Brand Name:        |
| Model Number:                                                  | XY-S05                               | Туре:              |
| Age:                                                           | >8 Years                             | is_customized:     |
| Plug Type:                                                     | US PLUG                              | Material:          |
| Monitor:                                                       | 42" LCD                              | Size:              |
| Power:                                                         | 110V/220v, 400W-1100W                | Weight:            |
| Player:                                                        | 1 Player                             | Warranty:          |
| MOQ:                                                           | 1 Set                                | Suitable for:      |
| Title: arcade machine motion simulator car racing game machine |                                      | acing game machine |
| Type<br>Game                                                   | Arcade Racing Simulator Game Machine |                    |
| Dimensions                                                     |                                      |                    |
| Material                                                       |                                      |                    |
|                                                                |                                      |                    |
| Game Type                                                      |                                      |                    |
| Net Weight                                                     | 320KGS                               |                    |
| Power                                                          | 110V/220v, 400W-1100W                |                    |
|                                                                |                                      |                    |

XunYing Coin Pusher No

game centre

Metal+acrylic+plastic+wood W140\*L230\*H240CM 120KG 12 Months