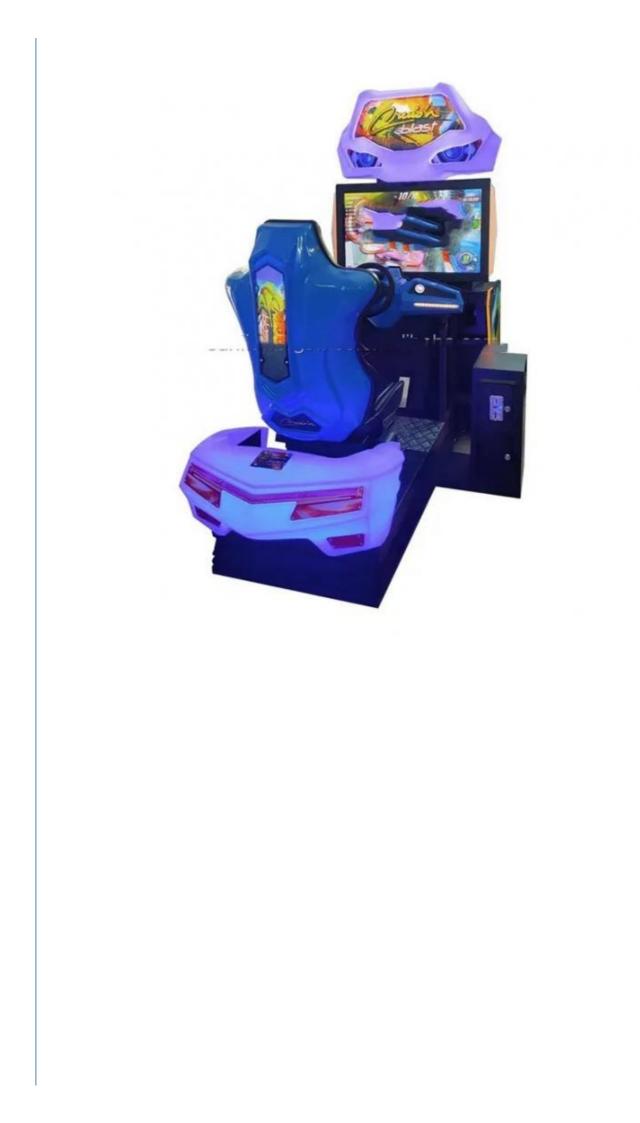

|                    |
|                                                                |                                      |                    |
| Game Type                                                      |                                      |                    |
| Net Weight                                                     | 320KGS                               |                    |
| Power                                                          | 110V/220v, 400W-1100W                |                    |
|                                                                |                                      |                    |

XunYing Coin Pusher No

game centre

Metal+acrylic+plastic+wood W140\*L230\*H240CM 120KG 12 Months













# racing seat

# Artificial steering whee











S +86-15011936333 a770100411@gmail.com © coin-gamemachine.com

Guangzhou Panyu Mingjiang Hose Co., Ltd. (North of Xieshi Highway)