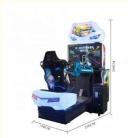

#### **Product Specification**

- Type: • Age:
- Racing Game >3 Years, >6 Years, >8 Years
- Is\_customized: • Plug Type:
- Name:
- Material:
- Suitable For:
- Color:
- Product Name:
- Voltage:
- Warranty:
- Size:
- Player:
- Weight:
- Highlight:

- Racing Simulator
- 110V/220V/230V
- 12 Months/Lifetime Maintenance
- W140\*L230\*H240CM
- 1-2 Players
- 100KG
  - simulator coin game machine,

## Overview

Color Option

1 Set

| Essential details                                              |                                      |                    |
|----------------------------------------------------------------|--------------------------------------|--------------------|
| Place of Origin:                                               | Guangdong, China                     | Brand Name:        |
| Model Number:                                                  | XY-S05                               | Туре:              |
| Age:                                                           | >8 Years                             | is_customized:     |
| Plug Type:                                                     | US PLUG                              | Material:          |
| Monitor:                                                       | 42" LCD                              | Size:              |
| Power:                                                         | 110V/220v, 400W-1100W                | Weight:            |
| Player:                                                        | 1 Player                             | Warranty:          |
| MOQ:                                                           | 1 Set                                | Suitable for:      |
| Title: arcade machine motion simulator car racing game machine |                                      | acing game machine |
| Type<br>Game                                                   | Arcade Racing Simulator Game Machine |                    |
| Dimensions                                                     |                                      |                    |
| Material                                                       |                                      |                    |
|                                                                |                                      |                    |
| Game Type                                                      |                                      |                    |
| Net Weight                                                     | 320KGS                               |                    |
| Power                                                          | 110V/220v, 400W-1100W                |                    |
|                                                                |                                      |                    |