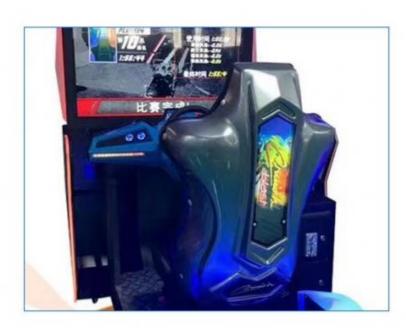

|                    |
|                                                                |                                      |                    |
| Game Type                                                      |                                      |                    |
| Net Weight                                                     | 320KGS                               |                    |
| Power                                                          | 110V/220v, 400W-1100W                |                    |
|                                                                |                                      |                    |

XunYing Coin Pusher No

game centre

Metal+acrylic+plastic+wood W140\*L230\*H240CM 120KG 12 Months













# racing seat

# Artificial steering whee











S +86-15011936333 a770100411@gmail.com © coin-gamemachine.com

Guangzhou Panyu Mingjiang Hose Co., Ltd. (North of Xieshi Highway)