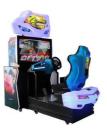

#### **Product Specification**

- Type: • Age:
- Racing Game >3 Years, >6 Years, >8 Years
- Is\_customized: • Plug Type:
- Name:
- Material:
- Suitable For:
- Color:
- Product Name:
- Voltage:
- Warranty:
- Size:
- Player:
- Weight:
- Highlight:

- Racing Simulator
- 110V/220V/230V
- 12 Months/Lifetime Maintenance
- W140\*L230\*H240CM
- 1-2 Players
- 100KG
  - simulator coin game machine,

## Overview

Color Option

1 Set

| Essential details                                              |                                      |                    |
|----------------------------------------------------------------|--------------------------------------|--------------------|
| Place of Origin:                                               | Guangdong, China                     | Brand Name:        |
| Model Number:                                                  | XY-S05                               | Туре:              |
| Age:                                                           | >8 Years                             | is_customized:     |
| Plug Type:                                                     | US PLUG                              | Material:          |
| Monitor:                                                       | 42" LCD                              | Size:              |
| Power:                                                         | 110V/220v, 400W-1100W                | Weight:            |
| Player:                                                        | 1 Player                             | Warranty:          |
| MOQ:                                                           | 1 Set                                | Suitable for:      |
| Title: arcade machine motion simulator car racing game machine |                                      | acing game machine |
| Type<br>Game                                                   | Arcade Racing Simulator Game Machine |                    |
| Dimensions                                                     |                                      |                    |
| Material                                                       |                                      |                    |
|                                                                |                                      |                    |
| Game Type                                                      |                                      |                    |
| Net Weight                                                     | 320KGS                               |                    |
| Power                                                          | 110V/220v, 400W-1100W                |                    |
|                                                                |                                      |                    |