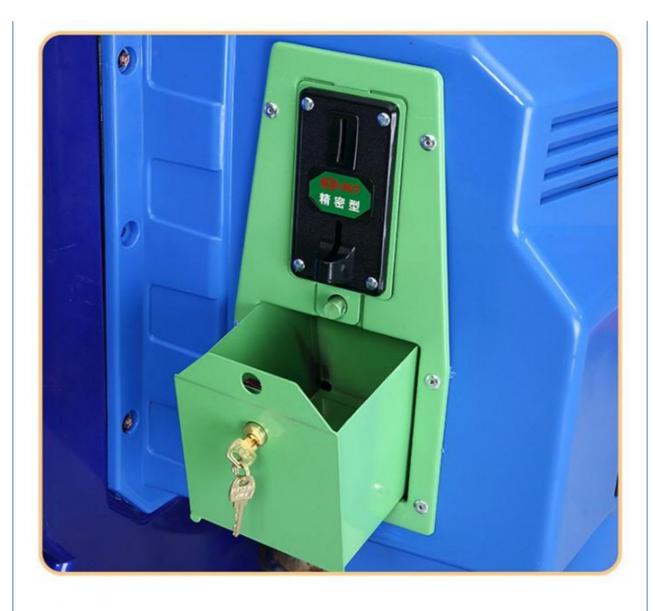

#### **Product Specification**

- Type: • Age:
- Swing Machine, Coin Pusher >3 Years, >6 Years, >8 Years Yes
- Suitable For:

Is\_customized:

• Plug Type: • Name:

- Material:
- Product Name:
- Color:
- Warranty:
- Size:
- Player:
- Weight:
- Highlight:
- US PLUG Kiddie Rides Game Machine Amusement Game Center Metal+acrylic+plastic Kiddie Rides Game Machine Picture 12 Months/Lifetime Maintenance W85\*D80\*H150CM 1 Player 60KG

# Overview

| Essential details<br>Place of Origin:<br>Model Number:<br>Age:<br>Plug Type:<br>Name:<br>Material:<br>Warranty:<br>capacity:<br>Keywords: | Guangdong, China<br>XY-K31<br>>8 Years<br>US PLUG<br>kiddie rides game machine<br>fiberglass and metal base<br>1 Years<br>1 kids<br>mini ferris wheel kiddie rides | Brand Name:<br>Type:<br>is_customized:<br>Title:<br>Color:<br>Size:<br>Games:<br>Player: | Xunying<br>Coin Pusher<br>Yes<br>kiddie rides Swing Car Game Machine<br>as picture<br>W85*D80*H150CM<br>MP4,3D games<br>1 Player |
|-------------------------------------------------------------------------------------------------------------------------------------------|--------------------------------------------------------------------------------------------------------------------------------------------------------------------|------------------------------------------------------------------------------------------|----------------------------------------------------------------------------------------------------------------------------------|
| Туре                                                                                                                                      | Mini Kiddie Rides                                                                                                                                                  |                                                                                          |                                                                                                                                  |
| ltem                                                                                                                                      | kiddie rides game machine                                                                                                                                          |                                                                                          |                                                                                                                                  |
| Game<br>Dimensions                                                                                                                        | W85*D80*H150CM                                                                                                                                                     |                                                                                          |                                                                                                                                  |
| Capacity                                                                                                                                  | 1 player                                                                                                                                                           |                                                                                          |                                                                                                                                  |
| Game Time                                                                                                                                 | 1~9 min, adjustable                                                                                                                                                |                                                                                          |                                                                                                                                  |
| Games                                                                                                                                     | MP4,3D games                                                                                                                                                       |                                                                                          |                                                                                                                                  |
| Net Weight                                                                                                                                | 60KGS                                                                                                                                                              |                                                                                          |                                                                                                                                  |
| Power                                                                                                                                     | 100V-220V, 60W                                                                                                                                                     |                                                                                          |                                                                                                                                  |
| Color Option                                                                                                                              | as picture, supported customizing                                                                                                                                  |                                                                                          |                                                                                                                                  |
| MOQ                                                                                                                                       | 1 Sets                                                                                                                                                             |                                                                                          |                                                                                                                                  |
| OEM                                                                                                                                       | OEM Is Warm Welcomed!                                                                                                                                              |                                                                                          |                                                                                                                                  |