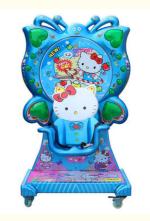

#### **Product Specification**

- Type: • Age:
- Swing Machine, Coin Pusher >3 Years, >6 Years, >8 Years Yes
- Suitable For:

Is\_customized:

• Plug Type: • Name:

- Material:
- Product Name:
- Color:
- Warranty:
- Size:
- Player:
- Weight:
- Highlight:
- US PLUG Kiddie Rides Game Machine Amusement Game Center Metal+acrylic+plastic Kiddie Rides Game Machine Picture 12 Months/Lifetime Maintenance W85\*D80\*H150CM 1 Player 60KG

# Overview

| Essential details<br>Place of Origin:<br>Model Number:<br>Age:<br>Plug Type:<br>Name:<br>Material:<br>Warranty:<br>capacity:<br>Keywords: | Guangdong, China<br>XY-K31<br>>8 Years<br>US PLUG<br>kiddie rides game machine<br>fiberglass and metal base<br>1 Years<br>1 kids<br>mini ferris wheel kiddie rides | Brand Name:<br>Type:<br>is_customized:<br>Title:<br>Color:<br>Size:<br>Games:<br>Player: | Xunying<br>Coin Pusher<br>Yes<br>kiddie rides Swing Car Game Machine<br>as picture<br>W85*D80*H150CM<br>MP4,3D games<br>1 Player |
|-------------------------------------------------------------------------------------------------------------------------------------------|--------------------------------------------------------------------------------------------------------------------------------------------------------------------|------------------------------------------------------------------------------------------|----------------------------------------------------------------------------------------------------------------------------------|
| Туре                                                                                                                                      | Mini Kiddie Rides                                                                                                                                                  |                                                                                          |                                                                                                                                  |
| ltem                                                                                                                                      | kiddie rides game machine                                                                                                                                          |                                                                                          |                                                                                                                                  |
| Game<br>Dimensions                                                                                                                        | W85*D80*H150CM                                                                                                                                                     |                                                                                          |                                                                                                                                  |
| Capacity                                                                                                                                  | 1 player                                                                                                                                                           |                                                                                          |                                                                                                                                  |
| Game Time                                                                                                                                 | 1~9 min, adjustable                                                                                                                                                |                                                                                          |                                                                                                                                  |
| Games                                                                                                                                     | MP4,3D games                                                                                                                                                       |                                                                                          |                                                                                                                                  |
| Net Weight                                                                                                                                | 60KGS                                                                                                                                                              |                                                                                          |                                                                                                                                  |
| Power                                                                                                                                     | 100V-220V, 60W                                                                                                                                                     |                                                                                          |                                                                                                                                  |
| Color Option                                                                                                                              | as picture, supported customizing                                                                                                                                  |                                                                                          |                                                                                                                                  |
| MOQ                                                                                                                                       | 1 Sets                                                                                                                                                             |                                                                                          |                                                                                                                                  |
| OEM                                                                                                                                       | OEM Is Warm Welcomed!                                                                                                                                              |                                                                                          |                                                                                                                                  |