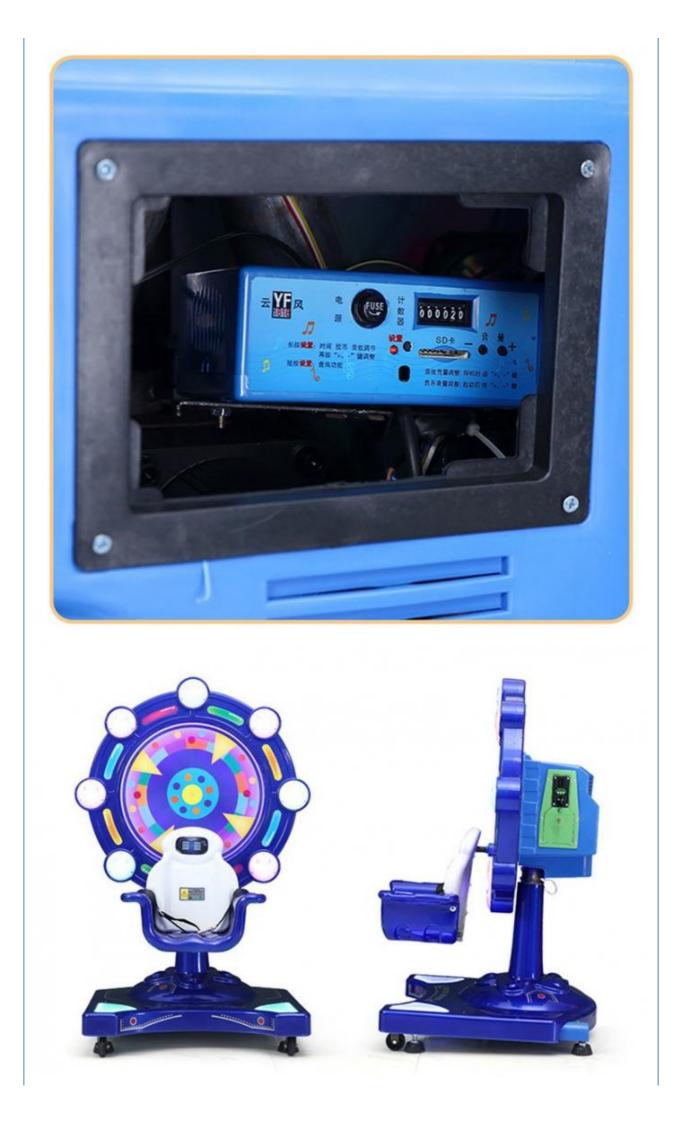

#### **Product Specification**

- Type: • Age:
- Swing Machine, Coin Pusher >3 Years, >6 Years, >8 Years Yes
- Suitable For:

Is\_customized:

• Plug Type: • Name:

- Material:
- Product Name:
- Color:
- Warranty:
- Size:
- Player:
- Weight:
- Highlight:
- US PLUG Kiddie Rides Game Machine Amusement Game Center Metal+acrylic+plastic Kiddie Rides Game Machine Picture 12 Months/Lifetime Maintenance W85\*D80\*H150CM 1 Player 60KG

# Overview

| Essential details<br>Place of Origin:<br>Model Number:<br>Age:<br>Plug Type:<br>Name:<br>Material:<br>Warranty:<br>capacity:<br>Keywords: | Guangdong, China<br>XY-K31<br>>8 Years<br>US PLUG<br>kiddie rides game machine<br>fiberglass and metal base<br>1 Years<br>1 kids<br>mini ferris wheel kiddie rides | Brand Name:<br>Type:<br>is_customized:<br>Title:<br>Color:<br>Size:<br>Games:<br>Player: | Xunying<br>Coin Pusher<br>Yes<br>kiddie rides Swing Car Game Machine<br>as picture<br>W85*D80*H150CM<br>MP4,3D games<br>1 Player |
|-------------------------------------------------------------------------------------------------------------------------------------------|--------------------------------------------------------------------------------------------------------------------------------------------------------------------|------------------------------------------------------------------------------------------|----------------------------------------------------------------------------------------------------------------------------------|
| Туре                                                                                                                                      | Mini Kiddie Rides                                                                                                                                                  |                                                                                          |                                                                                                                                  |
| ltem                                                                                                                                      | kiddie rides game machine                                                                                                                                          |                                                                                          |                                                                                                                                  |
| Game<br>Dimensions                                                                                                                        | W85*D80*H150CM                                                                                                                                                     |                                                                                          |                                                                                                                                  |
| Capacity                                                                                                                                  | 1 player                                                                                                                                                           |                                                                                          |                                                                                                                                  |
| Game Time                                                                                                                                 | 1~9 min, adjustable                                                                                                                                                |                                                                                          |                                                                                                                                  |
| Games                                                                                                                                     | MP4,3D games                                                                                                                                                       |                                                                                          |                                                                                                                                  |
| Net Weight                                                                                                                                | 60KGS                                                                                                                                                              |                                                                                          |                                                                                                                                  |
| Power                                                                                                                                     | 100V-220V, 60W                                                                                                                                                     |                                                                                          |                                                                                                                                  |
| Color Option                                                                                                                              | as picture, supported customizing                                                                                                                                  |                                                                                          |                                                                                                                                  |
| MOQ                                                                                                                                       | 1 Sets                                                                                                                                                             |                                                                                          |                                                                                                                                  |
| OEM                                                                                                                                       | OEM Is Warm Welcomed!                                                                                                                                              |                                                                                          |                                                                                                                                  |