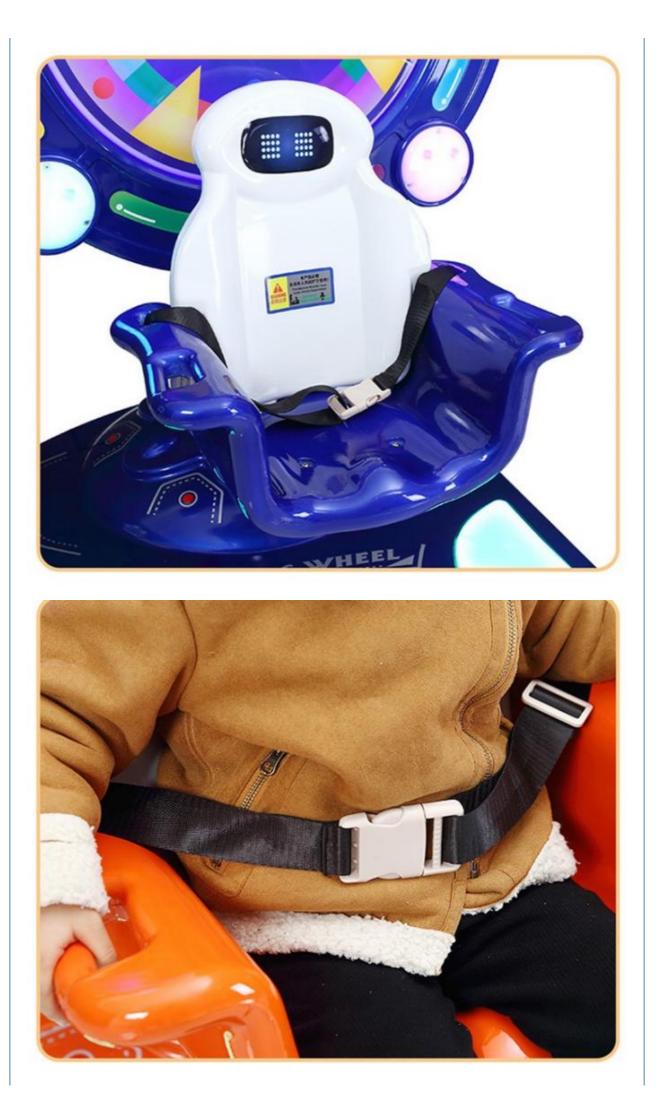

#### **Product Specification**

- Type: • Age:
- Swing Machine, Coin Pusher >3 Years, >6 Years, >8 Years Yes
- Suitable For:

Is\_customized:

• Plug Type: • Name:

- Material:
- Product Name:
- Color:
- Warranty:
- Size:
- Player:
- Weight:
- Highlight:
- US PLUG Kiddie Rides Game Machine Amusement Game Center Metal+acrylic+plastic Kiddie Rides Game Machine Picture 12 Months/Lifetime Maintenance W85\*D80\*H150CM 1 Player 60KG

# Overview

| Essential details<br>Place of Origin:<br>Model Number:<br>Age:<br>Plug Type:<br>Name:<br>Material:<br>Warranty:<br>capacity:<br>Keywords: | Guangdong, China<br>XY-K31<br>>8 Years<br>US PLUG<br>kiddie rides game machine<br>fiberglass and metal base<br>1 Years<br>1 kids<br>mini ferris wheel kiddie rides | Brand Name:<br>Type:<br>is_customized:<br>Title:<br>Color:<br>Size:<br>Games:<br>Player: | Xunying<br>Coin Pusher<br>Yes<br>kiddie rides Swing Car Game Machine<br>as picture<br>W85*D80*H150CM<br>MP4,3D games<br>1 Player |
|-------------------------------------------------------------------------------------------------------------------------------------------|--------------------------------------------------------------------------------------------------------------------------------------------------------------------|------------------------------------------------------------------------------------------|----------------------------------------------------------------------------------------------------------------------------------|
| Туре                                                                                                                                      | Mini Kiddie Rides                                                                                                                                                  |                                                                                          |                                                                                                                                  |
| ltem                                                                                                                                      | kiddie rides game machine                                                                                                                                          |                                                                                          |                                                                                                                                  |
| Game<br>Dimensions                                                                                                                        | W85*D80*H150CM                                                                                                                                                     |                                                                                          |                                                                                                                                  |
| Capacity                                                                                                                                  | 1 player                                                                                                                                                           |                                                                                          |                                                                                                                                  |
| Game Time                                                                                                                                 | 1~9 min, adjustable                                                                                                                                                |                                                                                          |                                                                                                                                  |
| Games                                                                                                                                     | MP4,3D games                                                                                                                                                       |                                                                                          |                                                                                                                                  |
| Net Weight                                                                                                                                | 60KGS                                                                                                                                                              |                                                                                          |                                                                                                                                  |
| Power                                                                                                                                     | 100V-220V, 60W                                                                                                                                                     |                                                                                          |                                                                                                                                  |
| Color Option                                                                                                                              | as picture, supported customizing                                                                                                                                  |                                                                                          |                                                                                                                                  |
| MOQ                                                                                                                                       | 1 Sets                                                                                                                                                             |                                                                                          |                                                                                                                                  |
| OEM                                                                                                                                       | OEM Is Warm Welcomed!                                                                                                                                              |                                                                                          |                                                                                                                                  |