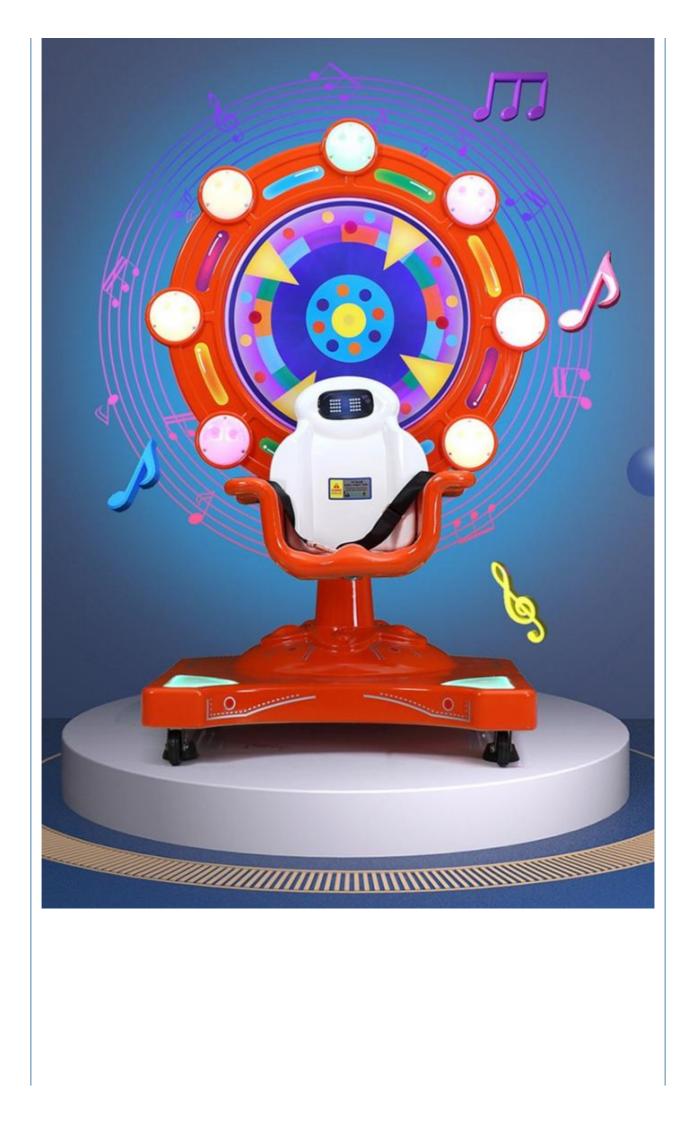

#### **Product Specification**

- Type: • Age:
- Swing Machine, Coin Pusher >3 Years, >6 Years, >8 Years Yes
- Suitable For:

Is\_customized:

• Plug Type: • Name:

- Material:
- Product Name:
- Color:
- Warranty:
- Size:
- Player:
- Weight:
- Highlight:
- US PLUG Kiddie Rides Game Machine Amusement Game Center Metal+acrylic+plastic Kiddie Rides Game Machine Picture 12 Months/Lifetime Maintenance W85\*D80\*H150CM 1 Player 60KG

# Overview

| Essential details<br>Place of Origin:<br>Model Number:<br>Age:<br>Plug Type:<br>Name:<br>Material:<br>Warranty:<br>capacity:<br>Keywords: | Guangdong, China<br>XY-K31<br>>8 Years<br>US PLUG<br>kiddie rides game machine<br>fiberglass and metal base<br>1 Years<br>1 kids<br>mini ferris wheel kiddie rides | Brand Name:<br>Type:<br>is_customized:<br>Title:<br>Color:<br>Size:<br>Games:<br>Player: | Xunying<br>Coin Pusher<br>Yes<br>kiddie rides Swing Car Game Machine<br>as picture<br>W85*D80*H150CM<br>MP4,3D games<br>1 Player |
|-------------------------------------------------------------------------------------------------------------------------------------------|--------------------------------------------------------------------------------------------------------------------------------------------------------------------|------------------------------------------------------------------------------------------|----------------------------------------------------------------------------------------------------------------------------------|
| Туре                                                                                                                                      | Mini Kiddie Rides                                                                                                                                                  |                                                                                          |                                                                                                                                  |
| ltem                                                                                                                                      | kiddie rides game machine                                                                                                                                          |                                                                                          |                                                                                                                                  |
| Game<br>Dimensions                                                                                                                        | W85*D80*H150CM                                                                                                                                                     |                                                                                          |                                                                                                                                  |
| Capacity                                                                                                                                  | 1 player                                                                                                                                                           |                                                                                          |                                                                                                                                  |
| Game Time                                                                                                                                 | 1~9 min, adjustable                                                                                                                                                |                                                                                          |                                                                                                                                  |
| Games                                                                                                                                     | MP4,3D games                                                                                                                                                       |                                                                                          |                                                                                                                                  |
| Net Weight                                                                                                                                | 60KGS                                                                                                                                                              |                                                                                          |                                                                                                                                  |
| Power                                                                                                                                     | 100V-220V, 60W                                                                                                                                                     |                                                                                          |                                                                                                                                  |
| Color Option                                                                                                                              | as picture, supported customizing                                                                                                                                  |                                                                                          |                                                                                                                                  |
| MOQ                                                                                                                                       | 1 Sets                                                                                                                                                             |                                                                                          |                                                                                                                                  |
| OEM                                                                                                                                       | OEM Is Warm Welcomed!                                                                                                                                              |                                                                                          |                                                                                                                                  |