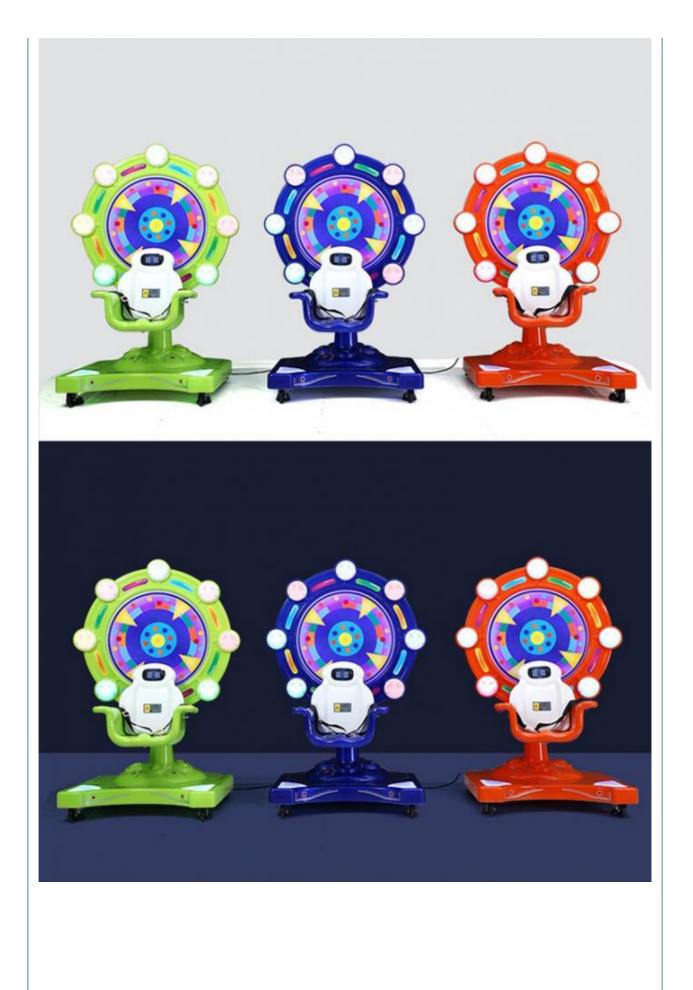

#### **Product Specification**

- Type: • Age:
- Swing Machine, Coin Pusher >3 Years, >6 Years, >8 Years Yes
- Suitable For:

Is\_customized:

• Plug Type: • Name:

- Material:
- Product Name:
- Color:
- Warranty:
- Size:
- Player:
- Weight:
- Highlight:
- US PLUG Kiddie Rides Game Machine Amusement Game Center Metal+acrylic+plastic Kiddie Rides Game Machine Picture 12 Months/Lifetime Maintenance W85\*D80\*H150CM 1 Player 60KG

# Overview

| Essential details<br>Place of Origin:<br>Model Number:<br>Age:<br>Plug Type:<br>Name:<br>Material:<br>Warranty:<br>capacity:<br>Keywords: | Guangdong, China<br>XY-K31<br>>8 Years<br>US PLUG<br>kiddie rides game machine<br>fiberglass and metal base<br>1 Years<br>1 kids<br>mini ferris wheel kiddie rides | Brand Name:<br>Type:<br>is_customized:<br>Title:<br>Color:<br>Size:<br>Games:<br>Player: | Xunying<br>Coin Pusher<br>Yes<br>kiddie rides Swing Car Game Machine<br>as picture<br>W85*D80*H150CM<br>MP4,3D games<br>1 Player |
|-------------------------------------------------------------------------------------------------------------------------------------------|--------------------------------------------------------------------------------------------------------------------------------------------------------------------|------------------------------------------------------------------------------------------|----------------------------------------------------------------------------------------------------------------------------------|
| Туре                                                                                                                                      | Mini Kiddie Rides                                                                                                                                                  |                                                                                          |                                                                                                                                  |
| ltem                                                                                                                                      | kiddie rides game machine                                                                                                                                          |                                                                                          |                                                                                                                                  |
| Game<br>Dimensions                                                                                                                        | W85*D80*H150CM                                                                                                                                                     |                                                                                          |                                                                                                                                  |
| Capacity                                                                                                                                  | 1 player                                                                                                                                                           |                                                                                          |                                                                                                                                  |
| Game Time                                                                                                                                 | 1~9 min, adjustable                                                                                                                                                |                                                                                          |                                                                                                                                  |
| Games                                                                                                                                     | MP4,3D games                                                                                                                                                       |                                                                                          |                                                                                                                                  |
| Net Weight                                                                                                                                | 60KGS                                                                                                                                                              |                                                                                          |                                                                                                                                  |
| Power                                                                                                                                     | 100V-220V, 60W                                                                                                                                                     |                                                                                          |                                                                                                                                  |
| Color Option                                                                                                                              | as picture, supported customizing                                                                                                                                  |                                                                                          |                                                                                                                                  |
| MOQ                                                                                                                                       | 1 Sets                                                                                                                                                             |                                                                                          |                                                                                                                                  |
| OEM                                                                                                                                       | OEM Is Warm Welcomed!                                                                                                                                              |                                                                                          |                                                                                                                                  |