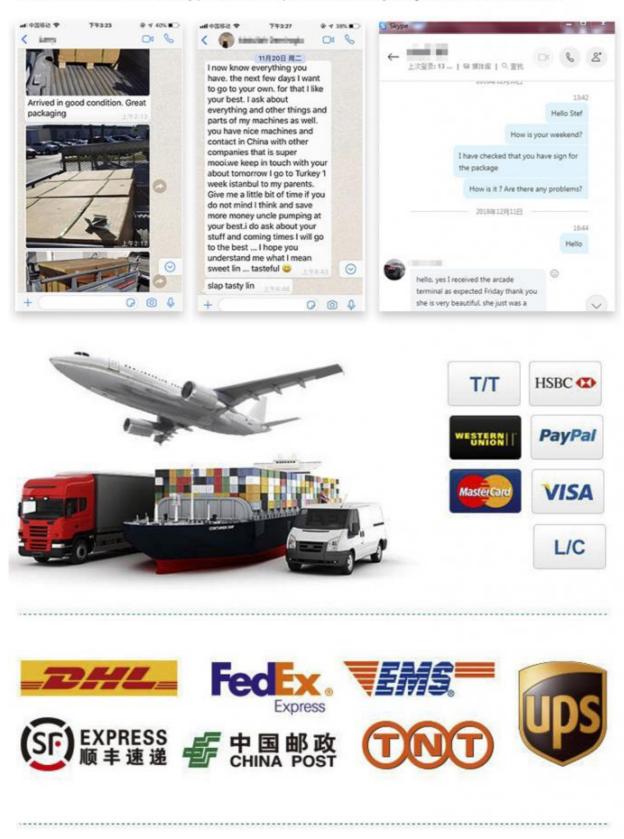

### WARRANTY

All our machines are under 12 months warranty. If any problems occur within the warranty period under common usage. We will offer repair service or replace for free. Any charge for repairing and material will be undertaken by our company.

If machines are not in the warranty period, we will repair for free and only charge the relevant material cost.