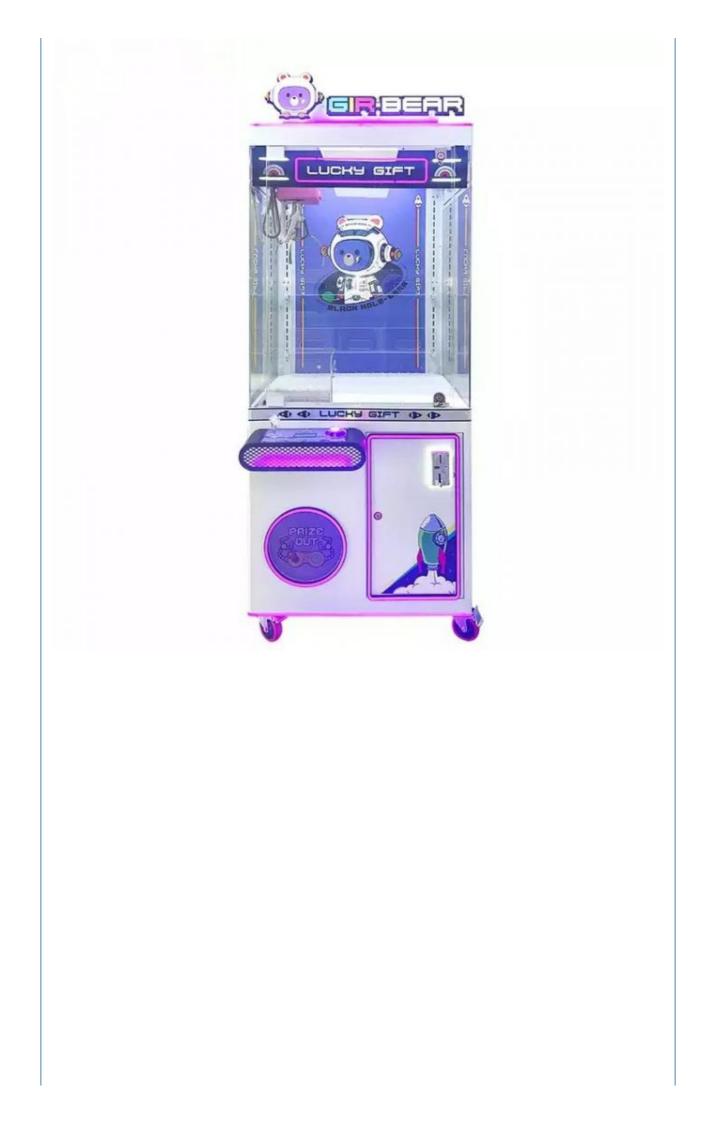

- Player:
- Weight:
- Voltage:
- Highlight:

- Yes EU/US/UK/AU Plug
- Toy Crane Claw Machine
- Plastic
- Amusement Game Center
- 12 Months/Lifetime Maintenance
  - Toy Crane Claw Machine
  - White
  - 860\*730\*1900mm
- 1 Player
- 100KG
- 110V/220V
  - 110v toy claw machine,

# Overview

| Essential details<br>Place of Origin:<br>Model Number:<br>Age:<br>Product Name:<br>Product Size (mm):<br>Voltage (V):<br>Suitable for:<br>Plug Type: | Guangdong, China<br>MW-TCCM012<br>>3 Years, >6 Years, >8 Years<br>Toy Crane Claw Machine<br>860*730*1900<br>110/220<br>Home/Store/Restaurant/Café/Ga<br>US PLUG, CN/TW/UK/EU/US/I                   |                     | Crane Machine<br>nized: No<br>Metal + Plastic<br>ower (W): 100 |
|------------------------------------------------------------------------------------------------------------------------------------------------------|-----------------------------------------------------------------------------------------------------------------------------------------------------------------------------------------------------|---------------------|----------------------------------------------------------------|
| Product Name                                                                                                                                         | Toy Claw Crane<br>Machine                                                                                                                                                                           | Model Number        | MW-TCCM012                                                     |
| Туре                                                                                                                                                 | Gift game<br>machine                                                                                                                                                                                | Material            | Metals+Plastic                                                 |
| Product<br>Dimension                                                                                                                                 | 860*730*1900M<br>M                                                                                                                                                                                  | Color               | As Picture                                                     |
| Operating Power                                                                                                                                      | 100W                                                                                                                                                                                                | Voltage             | 110/220V                                                       |
| Packaging Size                                                                                                                                       | 960*830*2000M<br>M                                                                                                                                                                                  | Packaging<br>Weight | 100Kgs                                                         |
| Suitable for                                                                                                                                         | Home/Store/Restaurant/Café/Game center                                                                                                                                                              |                     |                                                                |
| Plug Type                                                                                                                                            | CN/TW/UK/EU/US/ITA/CH/ZA/AUS                                                                                                                                                                        |                     |                                                                |
| Operation                                                                                                                                            | Coin operated/Bill acceptor/Card reader/Credit card payment device                                                                                                                                  |                     |                                                                |
| How to play                                                                                                                                          | <ol> <li>Put in the coins;</li> <li>Control the claw above the gift position;</li> <li>Press the button to catch the gift. If the gift is caught, take out the gift from the gift mouth.</li> </ol> |                     |                                                                |