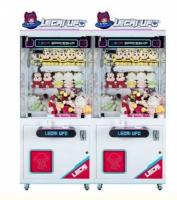

- Player:
- Weight:
- Voltage:
- Highlight:

- Yes EU/US/UK/AU Plug
- Toy Crane Claw Machine
- Plastic
- Amusement Game Center
- 12 Months/Lifetime Maintenance
  - Toy Crane Claw Machine
  - White
  - 860\*730\*1900mm
- 1 Player
- 100KG
- 110V/220V
  - 110v toy claw machine,

# Overview

| Essential details<br>Place of Origin:<br>Model Number:<br>Age:<br>Product Name:<br>Product Size (mm):<br>Voltage (V):<br>Suitable for:<br>Plug Type: | Guangdong, China<br>MW-TCCM012<br>>3 Years, >6 Years, >8 Years<br>Toy Crane Claw Machine<br>860*730*1900<br>110/220<br>Home/Store/Restaurant/Café/Ga<br>US PLUG, CN/TW/UK/EU/US/I                   |                     | Crane Machine<br>nized: No<br>Metal + Plastic<br>ower (W): 100 |
|------------------------------------------------------------------------------------------------------------------------------------------------------|-----------------------------------------------------------------------------------------------------------------------------------------------------------------------------------------------------|---------------------|----------------------------------------------------------------|
| Product Name                                                                                                                                         | Toy Claw Crane<br>Machine                                                                                                                                                                           | Model Number        | MW-TCCM012                                                     |
| Туре                                                                                                                                                 | Gift game<br>machine                                                                                                                                                                                | Material            | Metals+Plastic                                                 |
| Product<br>Dimension                                                                                                                                 | 860*730*1900M<br>M                                                                                                                                                                                  | Color               | As Picture                                                     |
| Operating Power                                                                                                                                      | 100W                                                                                                                                                                                                | Voltage             | 110/220V                                                       |
| Packaging Size                                                                                                                                       | 960*830*2000M<br>M                                                                                                                                                                                  | Packaging<br>Weight | 100Kgs                                                         |
| Suitable for                                                                                                                                         | Home/Store/Restaurant/Café/Game center                                                                                                                                                              |                     |                                                                |
| Plug Type                                                                                                                                            | CN/TW/UK/EU/US/ITA/CH/ZA/AUS                                                                                                                                                                        |                     |                                                                |
| Operation                                                                                                                                            | Coin operated/Bill acceptor/Card reader/Credit card payment device                                                                                                                                  |                     |                                                                |
| How to play                                                                                                                                          | <ol> <li>Put in the coins;</li> <li>Control the claw above the gift position;</li> <li>Press the button to catch the gift. If the gift is caught, take out the gift from the gift mouth.</li> </ol> |                     |                                                                |