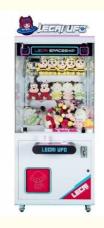

- Player:
- Weight:
- Voltage:
- Highlight:

- Yes EU/US/UK/AU Plug
- Toy Crane Claw Machine
- Plastic
- Amusement Game Center
- 12 Months/Lifetime Maintenance
  - Toy Crane Claw Machine
  - White
  - 860\*730\*1900mm
- 1 Player
- 100KG
- 110V/220V
  - 110v toy claw machine,

# Overview

| Essential details<br>Place of Origin:<br>Model Number:<br>Age:<br>Product Name:<br>Product Size (mm):<br>Voltage (V):<br>Suitable for:<br>Plug Type: | Guangdong, China<br>MW-TCCM012<br>>3 Years, >6 Years, >8 Years<br>Toy Crane Claw Machine<br>860*730*1900<br>110/220<br>Home/Store/Restaurant/Café/Ga<br>US PLUG, CN/TW/UK/EU/US/I                   |                     | Crane Machine<br>nized: No<br>Metal + Plastic<br>ower (W): 100 |
|------------------------------------------------------------------------------------------------------------------------------------------------------|-----------------------------------------------------------------------------------------------------------------------------------------------------------------------------------------------------|---------------------|----------------------------------------------------------------|
| Product Name                                                                                                                                         | Toy Claw Crane<br>Machine                                                                                                                                                                           | Model Number        | MW-TCCM012                                                     |
| Туре                                                                                                                                                 | Gift game<br>machine                                                                                                                                                                                | Material            | Metals+Plastic                                                 |
| Product<br>Dimension                                                                                                                                 | 860*730*1900M<br>M                                                                                                                                                                                  | Color               | As Picture                                                     |
| Operating Power                                                                                                                                      | 100W                                                                                                                                                                                                | Voltage             | 110/220V                                                       |
| Packaging Size                                                                                                                                       | 960*830*2000M<br>M                                                                                                                                                                                  | Packaging<br>Weight | 100Kgs                                                         |
| Suitable for                                                                                                                                         | Home/Store/Restaurant/Café/Game center                                                                                                                                                              |                     |                                                                |
| Plug Type                                                                                                                                            | CN/TW/UK/EU/US/ITA/CH/ZA/AUS                                                                                                                                                                        |                     |                                                                |
| Operation                                                                                                                                            | Coin operated/Bill acceptor/Card reader/Credit card payment device                                                                                                                                  |                     |                                                                |
| How to play                                                                                                                                          | <ol> <li>Put in the coins;</li> <li>Control the claw above the gift position;</li> <li>Press the button to catch the gift. If the gift is caught, take out the gift from the gift mouth.</li> </ol> |                     |                                                                |