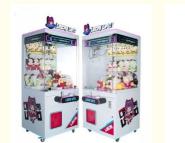

- Player:
- Weight:
- Voltage:
- Highlight:

- Yes EU/US/UK/AU Plug
- Toy Crane Claw Machine
- Plastic
- Amusement Game Center
- 12 Months/Lifetime Maintenance
  - Toy Crane Claw Machine
  - White
  - 860\*730\*1900mm
- 1 Player
- 100KG
- 110V/220V
  - 110v toy claw machine,

# Overview

| Essential details<br>Place of Origin:<br>Model Number:<br>Age:<br>Product Name:<br>Product Size (mm):<br>Voltage (V):<br>Suitable for:<br>Plug Type: | Guangdong, China<br>MW-TCCM012<br>>3 Years, >6 Years, >8 Years<br>Toy Crane Claw Machine<br>860*730*1900<br>110/220<br>Home/Store/Restaurant/Café/Ga<br>US PLUG, CN/TW/UK/EU/US/I                   |                     | Crane Machine<br>nized: No<br>Metal + Plastic<br>ower (W): 100 |
|------------------------------------------------------------------------------------------------------------------------------------------------------|-----------------------------------------------------------------------------------------------------------------------------------------------------------------------------------------------------|---------------------|----------------------------------------------------------------|
| Product Name                                                                                                                                         | Toy Claw Crane<br>Machine                                                                                                                                                                           | Model Number        | MW-TCCM012                                                     |
| Туре                                                                                                                                                 | Gift game<br>machine                                                                                                                                                                                | Material            | Metals+Plastic                                                 |
| Product<br>Dimension                                                                                                                                 | 860*730*1900M<br>M                                                                                                                                                                                  | Color               | As Picture                                                     |
| Operating Power                                                                                                                                      | 100W                                                                                                                                                                                                | Voltage             | 110/220V                                                       |
| Packaging Size                                                                                                                                       | 960*830*2000M<br>M                                                                                                                                                                                  | Packaging<br>Weight | 100Kgs                                                         |
| Suitable for                                                                                                                                         | Home/Store/Restaurant/Café/Game center                                                                                                                                                              |                     |                                                                |
| Plug Type                                                                                                                                            | CN/TW/UK/EU/US/ITA/CH/ZA/AUS                                                                                                                                                                        |                     |                                                                |
| Operation                                                                                                                                            | Coin operated/Bill acceptor/Card reader/Credit card payment device                                                                                                                                  |                     |                                                                |
| How to play                                                                                                                                          | <ol> <li>Put in the coins;</li> <li>Control the claw above the gift position;</li> <li>Press the button to catch the gift. If the gift is caught, take out the gift from the gift mouth.</li> </ol> |                     |                                                                |