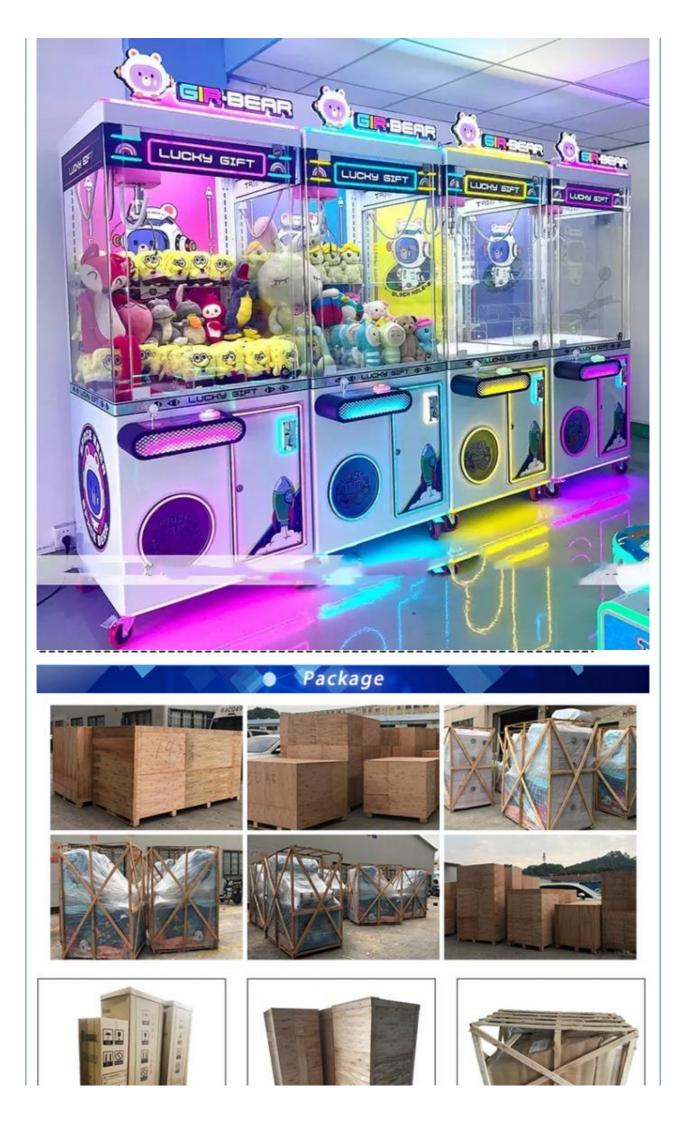

| Coin operated/Bill acceptor/Card reader/Credit card payment device                                                                                                                                  |                     |                                                                |
| How to play                                                                                                                                          | <ol> <li>Put in the coins;</li> <li>Control the claw above the gift position;</li> <li>Press the button to catch the gift. If the gift is caught, take out the gift from the gift mouth.</li> </ol> |                     |                                                                |

for more products please visit us on coin-gamemachine.com

















### WARRANTY

All our machines are under 12 months warranty. If any problems occur within the warranty period under common usage. We will offer repair service or replace for free. Any charge for repairing and material will be undertaken by our company.

If machines are not in the warranty period, we will repair for free and only charge the relevant material cost.