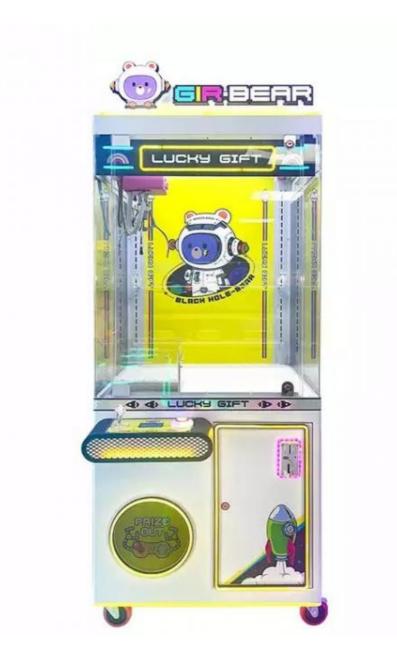

# 110V/220V Lucky Star Claw Machine Toy for Kids Personalized Fun and **Entertainment**

- Player:
- Weight:
- Voltage:
- Highlight:

- Yes EU/US/UK/AU Plug
- Toy Crane Claw Machine
- Plastic
- Amusement Game Center
- 12 Months/Lifetime Maintenance
  - Toy Crane Claw Machine
  - White
  - 860\*730\*1900mm
- 1 Player
- 100KG
- 110V/220V
  - 110v toy claw machine,

# Overview

| Essential details<br>Place of Origin:<br>Model Number:<br>Age:<br>Product Name:<br>Product Size (mm):<br>Voltage (V):<br>Suitable for:<br>Plug Type: | Guangdong, China<br>MW-TCCM012<br>>3 Years, >6 Years, >8 Years<br>Toy Crane Claw Machine<br>860*730*1900<br>110/220<br>Home/Store/Restaurant/Café/Ga<br>US PLUG, CN/TW/UK/EU/US/I                   |                     | Crane Machine<br>nized: No<br>Metal + Plastic<br>ower (W): 100 |
|------------------------------------------------------------------------------------------------------------------------------------------------------|-----------------------------------------------------------------------------------------------------------------------------------------------------------------------------------------------------|---------------------|----------------------------------------------------------------|
| Product Name                                                                                                                                         | Toy Claw Crane<br>Machine                                                                                                                                                                           | Model Number        | MW-TCCM012                                                     |
| Туре                                                                                                                                                 | Gift game<br>machine                                                                                                                                                                                | Material            | Metals+Plastic                                                 |
| Product<br>Dimension                                                                                                                                 | 860*730*1900M<br>M                                                                                                                                                                                  | Color               | As Picture                                                     |
| Operating Power                                                                                                                                      | 100W                                                                                                                                                                                                | Voltage             | 110/220V                                                       |
| Packaging Size                                                                                                                                       | 960*830*2000M<br>M                                                                                                                                                                                  | Packaging<br>Weight | 100Kgs                                                         |
| Suitable for                                                                                                                                         | Home/Store/Restaurant/Café/Game center                                                                                                                                                              |                     |                                                                |
| Plug Type                                                                                                                                            | CN/TW/UK/EU/US/ITA/CH/ZA/AUS                                                                                                                                                                        |                     |                                                                |
| Operation                                                                                                                                            | Coin operated/Bill acceptor/Card reader/Credit card payment device                                                                                                                                  |                     |                                                                |
| How to play                                                                                                                                          | <ol> <li>Put in the coins;</li> <li>Control the claw above the gift position;</li> <li>Press the button to catch the gift. If the gift is caught, take out the gift from the gift mouth.</li> </ol> |                     |                                                                |