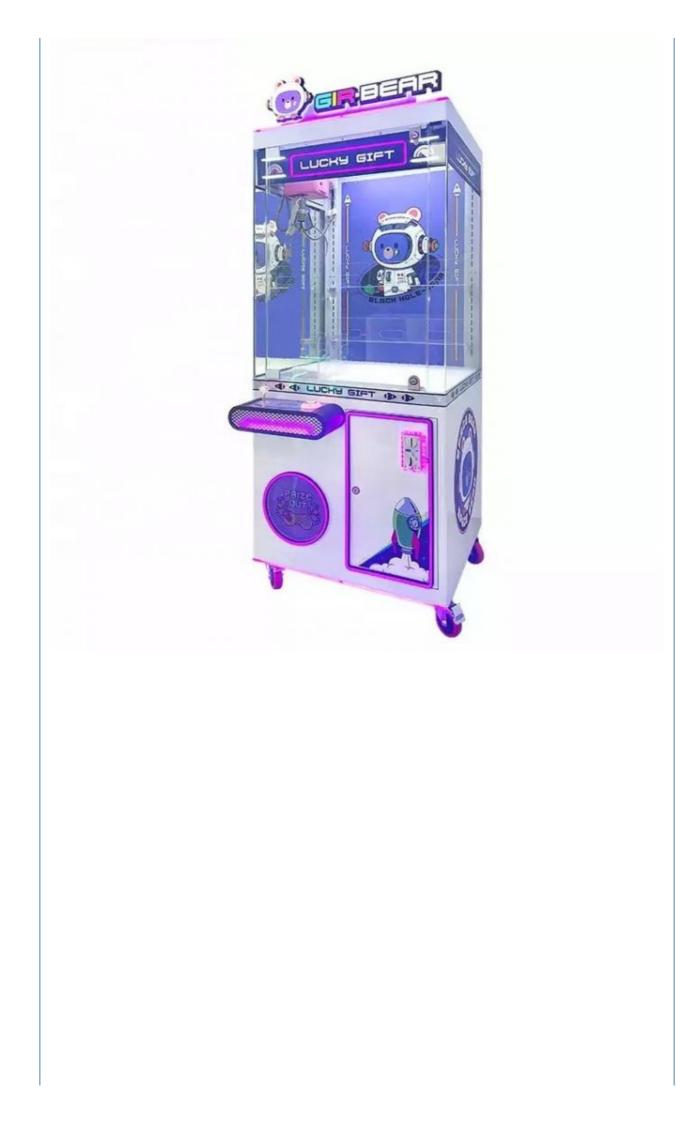

# 110V/220V Lucky Star Claw Machine Toy for Kids Personalized Fun and **Entertainment**

- Player:
- Weight:
- Voltage:
- Highlight:

- Yes EU/US/UK/AU Plug
- Toy Crane Claw Machine
- Plastic
- Amusement Game Center
- 12 Months/Lifetime Maintenance
  - Toy Crane Claw Machine
  - White
  - 860\*730\*1900mm
- 1 Player
- 100KG
- 110V/220V
  - 110v toy claw machine,

# Overview

| Essential details<br>Place of Origin:<br>Model Number:<br>Age:<br>Product Name:<br>Product Size (mm):<br>Voltage (V):<br>Suitable for:<br>Plug Type: | Guangdong, China<br>MW-TCCM012<br>>3 Years, >6 Years, >8 Years<br>Toy Crane Claw Machine<br>860*730*1900<br>110/220<br>Home/Store/Restaurant/Café/Ga<br>US PLUG, CN/TW/UK/EU/US/I                   |                     | Crane Machine<br>nized: No<br>Metal + Plastic<br>ower (W): 100 |
|------------------------------------------------------------------------------------------------------------------------------------------------------|-----------------------------------------------------------------------------------------------------------------------------------------------------------------------------------------------------|---------------------|----------------------------------------------------------------|
| Product Name                                                                                                                                         | Toy Claw Crane<br>Machine                                                                                                                                                                           | Model Number        | MW-TCCM012                                                     |
| Туре                                                                                                                                                 | Gift game<br>machine                                                                                                                                                                                | Material            | Metals+Plastic                                                 |
| Product<br>Dimension                                                                                                                                 | 860*730*1900M<br>M                                                                                                                                                                                  | Color               | As Picture                                                     |
| Operating Power                                                                                                                                      | 100W                                                                                                                                                                                                | Voltage             | 110/220V                                                       |
| Packaging Size                                                                                                                                       | 960*830*2000M<br>M                                                                                                                                                                                  | Packaging<br>Weight | 100Kgs                                                         |
| Suitable for                                                                                                                                         | Home/Store/Restaurant/Café/Game center                                                                                                                                                              |                     |                                                                |
| Plug Type                                                                                                                                            | CN/TW/UK/EU/US/ITA/CH/ZA/AUS                                                                                                                                                                        |                     |                                                                |
| Operation                                                                                                                                            | Coin operated/Bill acceptor/Card reader/Credit card payment device                                                                                                                                  |                     |                                                                |
| How to play                                                                                                                                          | <ol> <li>Put in the coins;</li> <li>Control the claw above the gift position;</li> <li>Press the button to catch the gift. If the gift is caught, take out the gift from the gift mouth.</li> </ol> |                     |                                                                |