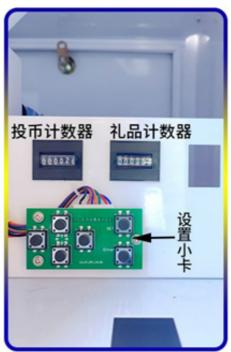

ght: Clip Prize crane machine arcade,



#### More Images











#### **Product Description**

#### **Product Specification**

#### **Overview**

#### Essential details

Place of Origin: China Brand Name: Xunying

Model Number: XY-C003 Type: Coin Pusher

Age: >6 Years is\_customized: Yes

Plug Type: US PLUG Keywords: American Gift Machine Claw Machine

Material: Hardware, plastic Voltage: 220V

Player: 1 player Size: L55\*W45\*H148 CM

Warranty: 1year Weight: 50KG

Payment terms: T/T 30% Deposit Application: Amusement Room

Product Item Coin Operated Claw Machines Game/Big Claw Machines/Claw Crane Machine

Material Wooden+plastic+glass material

Size L110\*W115\*H214 CM

Player 1 player
Voltage 220V
Warranty 1 year
Certificate CE





xunyinganime.en.alibaba.com

























# xunyinganime.en.alibaba.com





## PACKAGING LOGISTICS









#### Professional export package to protect the production.















































Guangzhou Panyu Mingjiang Hose Co., Ltd. (North of Xieshi Highway)