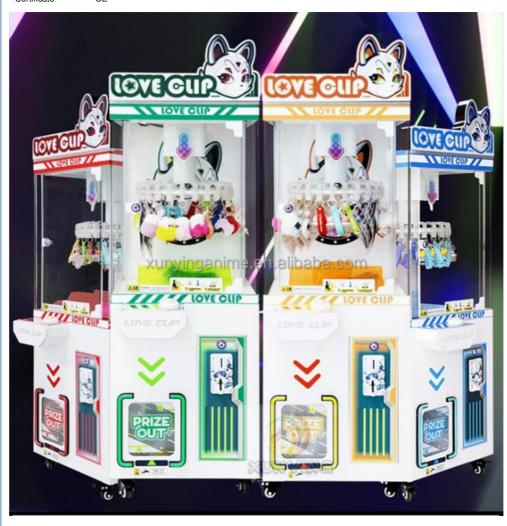

#### Essential details

Place of Origin: China Brand Name: Xunying

Model Number: XY-C003 Type: Coin Pusher

Age: >6 Years is\_customized: Yes

Plug Type: US PLUG Keywords: American Gift Machine Claw Machine

Material: Hardware, plastic Voltage: 220V

Player: 1 player Size: L55\*W45\*H148 CM

Warranty: 1year Weight: 50KG

Payment terms: T/T 30% Deposit Application: Amusement Room

Product Item Coin Operated Claw Machines Game/Big Claw Machines/Claw Crane Machine