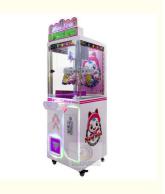

### Clip Prize Candy Crane Machine Arcade Commercial Claw **Machine**

#### **Product Specification**

Coin Pusher • Type:

>3 Years, >6 Years, >8 Years Age:

• Is\_customized: US PLUG • Plug Type:

• Name: Clip Prize Machine Suitable For: Amusement Game Center • Product Name: Clip Prize Machine

Material: Metal+acrylic+plastic

• Warranty: 12 Months/Lifetime Technical Support

• Color: Picture Size: 55\*45\*148cm • Player: 1 Player 110V/220V/230V Voltage:

Weight: 50KG

• Highlight: Clip Prize crane machine arcade,