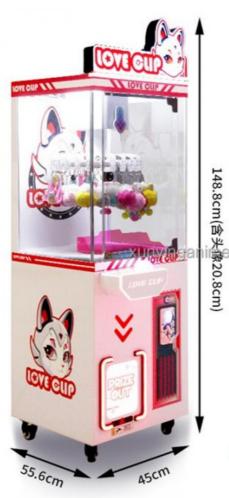

Material: Metal+acrylic+plastic

• Warranty: 12 Months/Lifetime Technical Support

• Color: Picture Size: 55\*45\*148cm • Player: 1 Player 110V/220V/230V Voltage:

Weight: 50KG

• Highlight: Clip Prize crane machine arcade,

Player: 1 player Size: L55\*W45\*H148 CM

Warranty: 1year Weight: 50KG

Payment terms: T/T 30% Deposit Application: Amusement Room

Product Item Coin Operated Claw Machines Game/Big Claw Machines/Claw Crane Machine