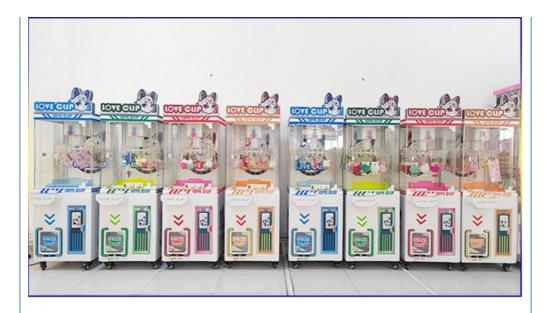

layer 110V/220V/230V Voltage:

Weight: 50KG

• Highlight: Clip Prize crane machine arcade,



#### More Images











#### **Product Description**

#### **Product Specification**

#### **Overview**

#### Essential details

Place of Origin: China Brand Name: Xunying

Model Number: XY-C003 Type: Coin Pusher

Age: >6 Years is\_customized: Yes

Plug Type: US PLUG Keywords: American Gift Machine Claw Machine

Material: Hardware, plastic Voltage: 220V

Player: 1 player Size: L55\*W45\*H148 CM

Warranty: 1year Weight: 50KG

Payment terms: T/T 30% Deposit Application: Amusement Room

Product Item Coin Operated Claw Machines Game/Big Claw Machines/Claw Crane Machine

Material Wooden+plastic+glass material

Size L110\*W115\*H214 CM

Player 1 player
Voltage 220V
Warranty 1 year
Certificate CE





xunyinganime.en.alibaba.com

























# xunyinganime.en.alibaba.com





## PACKAGING LOGISTICS









#### Professional export package to protect the production.















































Guangzhou Panyu Mingjiang Hose Co., Ltd. (North of Xieshi Highway)