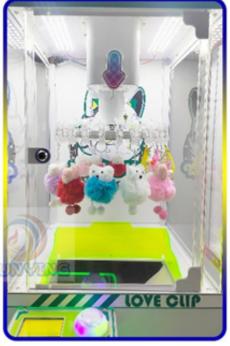

### Clip Prize Candy Crane Machine Arcade Commercial Claw **Machine**

#### **Product Specification**

Coin Pusher • Type:

>3 Years, >6 Years, >8 Years Age:

• Is\_customized: US PLUG • Plug Type:

• Name: Clip Prize Machine Suitable For: Amusement Game Center • Product Name: Clip Prize Machine

Material: Metal+acrylic+plastic

• Warranty: 12 Months/Lifetime Technical Support

• Color: Picture Size: 55\*45\*148cm • Player: 1 Player 110V/220V/230V Voltage:

Weight: 50KG

• Highlight: Clip Prize crane machine arcade,