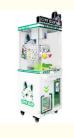

Material Wooden+plastic+glass material

Size L110\*W115\*H214 CM

Player 1 player
Voltage 220V
Warranty 1 year
Certificate CE

xunyinganime.en.alibaba.com