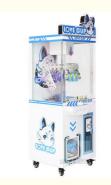

#### Essential details

Place of Origin: China Brand Name: Xunying

Model Number: XY-C003 Type: Coin Pusher

Age: >6 Years is\_customized: Yes

Plug Type: US PLUG Keywords: American Gift Machine Claw Machine

Material: Hardware, plastic Voltage: 220V

Player: 1 player Size: L55\*W45\*H148 CM

Warranty: 1year Weight: 50KG

Payment terms: T/T 30% Deposit Application: Amusement Room

Product Item Coin Operated Claw Machines Game/Big Claw Machines/Claw Crane Machine