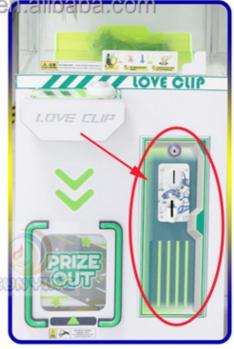

ghlight: Clip Prize crane machine arcade,



#### More Images











#### **Product Description**

#### **Product Specification**

#### **Overview**

#### Essential details

Place of Origin: China Brand Name: Xunying

Model Number: XY-C003 Type: Coin Pusher

Age: >6 Years is\_customized: Yes

Plug Type: US PLUG Keywords: American Gift Machine Claw Machine

Material: Hardware, plastic Voltage: 220V

Player: 1 player Size: L55\*W45\*H148 CM

Warranty: 1year Weight: 50KG

Payment terms: T/T 30% Deposit Application: Amusement Room

Product Item Coin Operated Claw Machines Game/Big Claw Machines/Claw Crane Machine

Material Wooden+plastic+glass material

Size L110\*W115\*H214 CM

Player 1 player
Voltage 220V
Warranty 1 year
Certificate CE





xunyinganime.en.alibaba.com

























# xunyinganime.en.alibaba.com





## PACKAGING LOGISTICS









#### Professional export package to protect the production.















































Guangzhou Panyu Mingjiang Hose Co., Ltd. (North of Xieshi Highway)