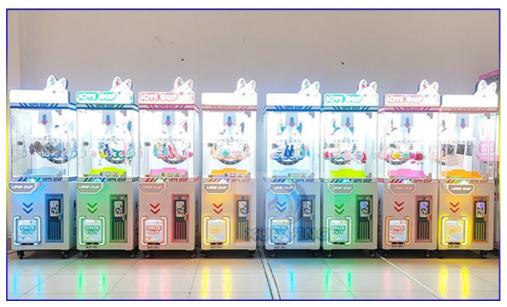

Weight: 50KG

• Highlight: Clip Prize crane machine arcade,



#### More Images











#### **Product Description**

#### **Product Specification**

#### **Overview**

#### Essential details

Place of Origin: China Brand Name: Xunying

Model Number: XY-C003 Type: Coin Pusher

Age: >6 Years is\_customized: Yes

Plug Type: US PLUG Keywords: American Gift Machine Claw Machine

Material: Hardware, plastic Voltage: 220V

Player: 1 player Size: L55\*W45\*H148 CM

Warranty: 1year Weight: 50KG

Payment terms: T/T 30% Deposit Application: Amusement Room

Product Item Coin Operated Claw Machines Game/Big Claw Machines/Claw Crane Machine

Material Wooden+plastic+glass material

Size L110\*W115\*H214 CM

Player 1 player
Voltage 220V
Warranty 1 year
Certificate CE





xunyinganime.en.alibaba.com

























# xunyinganime.en.alibaba.com





## PACKAGING LOGISTICS









#### Professional export package to protect the production.















































Guangzhou Panyu Mingjiang Hose Co., Ltd. (North of Xieshi Highway)