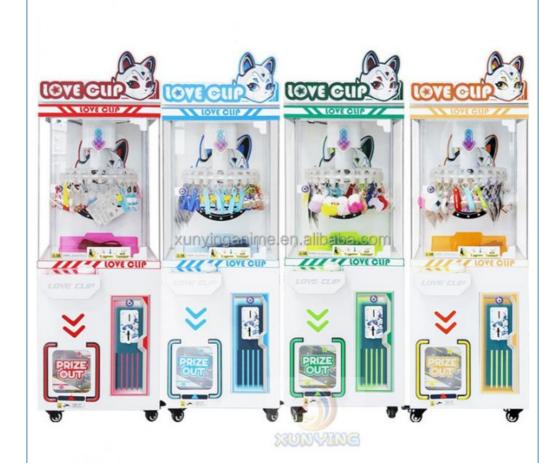

ight: 50KG

• Highlight: Clip Prize crane machine arcade,



#### More Images











#### **Product Description**

#### **Product Specification**

#### **Overview**

#### Essential details

Place of Origin: China Brand Name: Xunying

Model Number: XY-C003 Type: Coin Pusher

Age: >6 Years is\_customized: Yes

Plug Type: US PLUG Keywords: American Gift Machine Claw Machine

Material: Hardware, plastic Voltage: 220V

Player: 1 player Size: L55\*W45\*H148 CM

Warranty: 1year Weight: 50KG

Payment terms: T/T 30% Deposit Application: Amusement Room

Product Item Coin Operated Claw Machines Game/Big Claw Machines/Claw Crane Machine

Material Wooden+plastic+glass material

Size L110\*W115\*H214 CM

Player 1 player
Voltage 220V
Warranty 1 year
Certificate CE





xunyinganime.en.alibaba.com

























# xunyinganime.en.alibaba.com





## PACKAGING LOGISTICS









#### Professional export package to protect the production.















































Guangzhou Panyu Mingjiang Hose Co., Ltd. (North of Xieshi Highway)