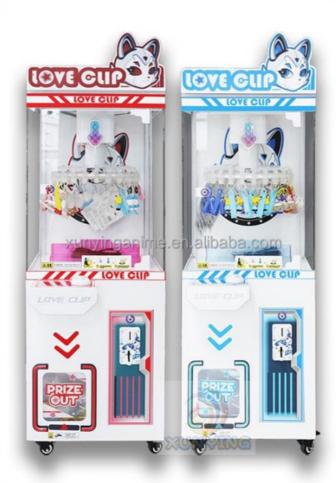

ht: 50KG

• Highlight: Clip Prize crane machine arcade,



#### More Images











#### **Product Description**

#### **Product Specification**

#### **Overview**

#### Essential details

Place of Origin: China Brand Name: Xunying

Model Number: XY-C003 Type: Coin Pusher

Age: >6 Years is\_customized: Yes

Plug Type: US PLUG Keywords: American Gift Machine Claw Machine

Material: Hardware, plastic Voltage: 220V

Player: 1 player Size: L55\*W45\*H148 CM

Warranty: 1year Weight: 50KG

Payment terms: T/T 30% Deposit Application: Amusement Room

Product Item Coin Operated Claw Machines Game/Big Claw Machines/Claw Crane Machine

Material Wooden+plastic+glass material

Size L110\*W115\*H214 CM

Player 1 player
Voltage 220V
Warranty 1 year
Certificate CE





xunyinganime.en.alibaba.com

























# xunyinganime.en.alibaba.com





## PACKAGING LOGISTICS









#### Professional export package to protect the production.















































Guangzhou Panyu Mingjiang Hose Co., Ltd. (North of Xieshi Highway)