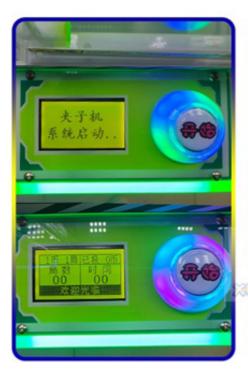

ade,



#### More Images











#### **Product Description**

#### **Product Specification**

#### **Overview**

#### Essential details

Place of Origin: China Brand Name: Xunying

Model Number: XY-C003 Type: Coin Pusher

Age: >6 Years is\_customized: Yes

Plug Type: US PLUG Keywords: American Gift Machine Claw Machine

Material: Hardware, plastic Voltage: 220V

Player: 1 player Size: L55\*W45\*H148 CM

Warranty: 1year Weight: 50KG

Payment terms: T/T 30% Deposit Application: Amusement Room

Product Item Coin Operated Claw Machines Game/Big Claw Machines/Claw Crane Machine

Material Wooden+plastic+glass material

Size L110\*W115\*H214 CM

Player 1 player
Voltage 220V
Warranty 1 year
Certificate CE





xunyinganime.en.alibaba.com

























# xunyinganime.en.alibaba.com





## PACKAGING LOGISTICS









#### Professional export package to protect the production.















































Guangzhou Panyu Mingjiang Hose Co., Ltd. (North of Xieshi Highway)