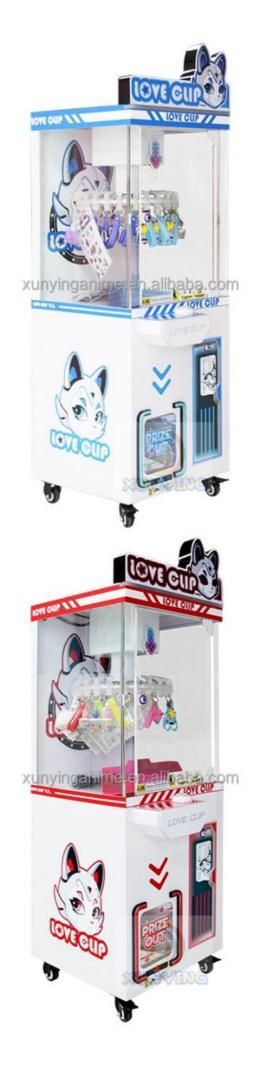

### Clip Prize Candy Crane Machine Arcade Commercial Claw **Machine**

#### **Product Specification**

Coin Pusher • Type:

>3 Years, >6 Years, >8 Years Age:

• Is\_customized: US PLUG • Plug Type:

• Name: Clip Prize Machine Suitable For: Amusement Game Center • Product Name: Clip Prize Machine

Material: Metal+acrylic+plastic

• Warranty: 12 Months/Lifetime Technical Support

• Color: Picture Size: 55\*45\*148cm • Player: 1 Player 110V/220V/230V Voltage:

Weight: 50KG

• Highlight: Clip Prize crane machine arcade,