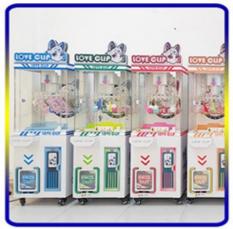

### Clip Prize Candy Crane Machine Arcade Commercial Claw **Machine**

#### **Product Specification**

Coin Pusher • Type:

>3 Years, >6 Years, >8 Years Age:

• Is\_customized: US PLUG • Plug Type:

• Name: Clip Prize Machine Suitable For: Amusement Game Center • Product Name: Clip Prize Machine

Material: Metal+acrylic+plastic

• Warranty: 12 Months/Lifetime Technical Support

• Color: Picture Size: 55\*45\*148cm • Player: 1 Player 110V/220V/230V Voltage:

Weight: 50KG

• Highlight: Clip Prize crane machine arcade,