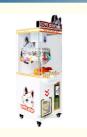

### Clip Prize Candy Crane Machine Arcade Commercial Claw **Machine**

#### **Product Specification**

Coin Pusher • Type:

>3 Years, >6 Years, >8 Years Age:

• Is\_customized: US PLUG • Plug Type:

• Name: Clip Prize Machine Suitable For: Amusement Game Center • Product Name: Clip Prize Machine

Material: Metal+acrylic+plastic

• Warranty: 12 Months/Lifetime Technical Support

• Color: Picture Size: 55\*45\*148cm • Player: 1 Player 110V/220V/230V Voltage:

Weight: 50KG

• Highlight: Clip Prize crane machine arcade,