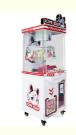

### Clip Prize Candy Crane Machine Arcade Commercial Claw **Machine**

#### **Product Specification**

Coin Pusher • Type:

>3 Years, >6 Years, >8 Years Age:

• Is\_customized: US PLUG • Plug Type:

• Name: Clip Prize Machine Suitable For: Amusement Game Center • Product Name: Clip Prize Machine

Material: Metal+acrylic+plastic

• Warranty: 12 Months/Lifetime Technical Support

• Color: Picture Size: 55\*45\*148cm • Player: 1 Player 110V/220V/230V Voltage:

Weight: 50KG

• Highlight: Clip Prize crane machine arcade,