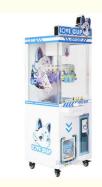

#### Essential details

Place of Origin: China Brand Name: Xunying

Model Number: XY-C003 Type: Coin Pusher

Age: >6 Years is\_customized: Yes

Plug Type: US PLUG Keywords: American Gift Machine Claw Machine

Material: Hardware, plastic Voltage: 220V

Player: 1 player Size: L55\*W45\*H148 CM

Warranty: 1year Weight: 50KG

Payment terms: T/T 30% Deposit Application: Amusement Room

Product Item Coin Operated Claw Machines Game/Big Claw Machines/Claw Crane Machine