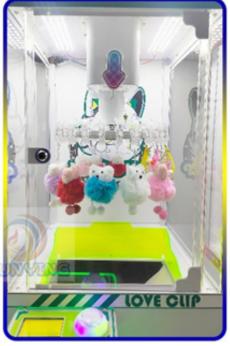

Player: 1 player Size: L55\*W45\*H148 CM

Warranty: 1year Weight: 50KG

Payment terms: T/T 30% Deposit Application: Amusement Room

Product Item Coin Operated Claw Machines Game/Big Claw Machines/Claw Crane Machine

Material Wooden+plastic+glass material

Size L110\*W115\*H214 CM

Player 1 player
Voltage 220V
Warranty 1 year
Certificate CE

xunyinganime.en.alibaba.com