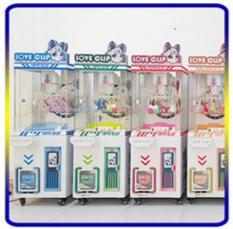

• Highlight: Clip Arcade coin game machine,



#### More Images











#### **Product Description**

#### **Product Specification**

#### **Overview**

#### Essential details

Place of Origin: China Brand Name: Xunying

Model Number: XY-C003 Type: Coin Pusher

Age: >6 Years is\_customized: Yes

Plug Type: US PLUG Keywords: American Gift Machine Claw Machine

Material: Hardware, plastic Voltage: 220V

Player: 1 player Size: L55\*W45\*H148 CM

Warranty: 1year Weight: 50KG

Payment terms: T/T 30% Deposit Application: Amusement Room

Product Item Coin Operated Claw Machines Game/Big Claw Machines/Claw Crane Machine

Material Wooden+plastic+glass material

Size L110\*W115\*H214 CM

Player 1 player
Voltage 220V
Warranty 1 year
Certificate CE





xunyinganime.en.alibaba.com

























# xunyinganime.en.alibaba.com





## PACKAGING LOGISTICS









### Professional export package to protect the production.















































Guangzhou Panyu Mingjiang Hose Co., Ltd. (North of Xieshi Highway)