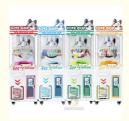

#### Essential details

Place of Origin: China Brand Name: Xunying

Model Number: XY-C003 Type: Coin Pusher

Age: >6 Years is\_customized: Yes

Plug Type: US PLUG Keywords: American Gift Machine Claw Machine

Material: Hardware, plastic Voltage: 220V

Player: 1 player Size: L55\*W45\*H148 CM

Warranty: 1year Weight: 50KG

Payment terms: T/T 30% Deposit Application: Amusement Room

Product Item Coin Operated Claw Machines Game/Big Claw Machines/Claw Crane Machine