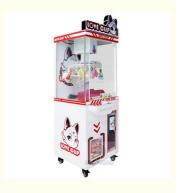

### Indoor Coin Game Machine Mini Clip Arcade Prize Machine 230V

#### Product Specification

• Type: Doll Machine

• Age: >3 Years, >6 Years, >8 Years

Is\_customized: YesPlug Type: US PLUG

Plug Type: US PLUGName: Clip Prize Machine

Suitable For: Amusement Game Center
 Product Name: Clip Prize Machine

Material: Metal+acrylic+plastic

• Warranty: 12 Months/Lifetime Technical Support

Color: Picture
 Size: 55\*45\*148cm
 Player: 1 Player
 Voltage: 110V/220V/230V

• Weight: 50KG

• Highlight: Clip Arcade coin game machine,