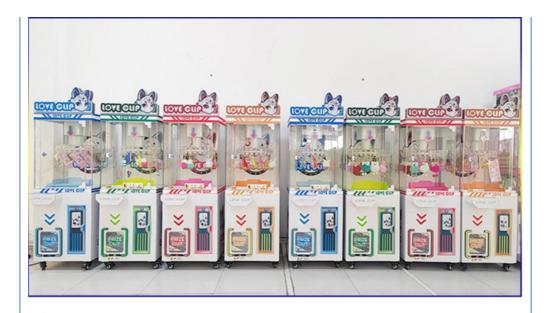

ayer
 Voltage: 110V/220V/230V

• Weight: 50KG

• Highlight: Clip Arcade coin game machine,



#### More Images











#### **Product Description**

#### **Product Specification**

#### **Overview**

#### Essential details

Place of Origin: China Brand Name: Xunying

Model Number: XY-C003 Type: Coin Pusher

Age: >6 Years is\_customized: Yes

Plug Type: US PLUG Keywords: American Gift Machine Claw Machine

Material: Hardware, plastic Voltage: 220V

Player: 1 player Size: L55\*W45\*H148 CM

Warranty: 1year Weight: 50KG

Payment terms: T/T 30% Deposit Application: Amusement Room

Product Item Coin Operated Claw Machines Game/Big Claw Machines/Claw Crane Machine

Material Wooden+plastic+glass material

Size L110\*W115\*H214 CM

Player 1 player
Voltage 220V
Warranty 1 year
Certificate CE





xunyinganime.en.alibaba.com

























# xunyinganime.en.alibaba.com





## PACKAGING LOGISTICS









### Professional export package to protect the production.















































Guangzhou Panyu Mingjiang Hose Co., Ltd. (North of Xieshi Highway)