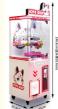

Player: 1 player Size: L55\*W45\*H148 CM

Warranty: 1year Weight: 50KG

Payment terms: T/T 30% Deposit Application: Amusement Room

Product Item Coin Operated Claw Machines Game/Big Claw Machines/Claw Crane Machine

Material Wooden+plastic+glass material

Size L110\*W115\*H214 CM

Player 1 player
Voltage 220V
Warranty 1 year
Certificate CE

xunyinganime.en.alibaba.com