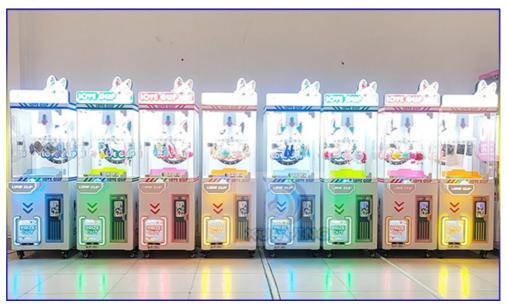

• Weight: 50KG

• Highlight: Clip Arcade coin game machine,



#### More Images











#### **Product Description**

#### **Product Specification**

#### **Overview**

#### Essential details

Place of Origin: China Brand Name: Xunying

Model Number: XY-C003 Type: Coin Pusher

Age: >6 Years is\_customized: Yes

Plug Type: US PLUG Keywords: American Gift Machine Claw Machine

Material: Hardware, plastic Voltage: 220V

Player: 1 player Size: L55\*W45\*H148 CM

Warranty: 1year Weight: 50KG

Payment terms: T/T 30% Deposit Application: Amusement Room

Product Item Coin Operated Claw Machines Game/Big Claw Machines/Claw Crane Machine

Material Wooden+plastic+glass material

Size L110\*W115\*H214 CM

Player 1 player
Voltage 220V
Warranty 1 year
Certificate CE





xunyinganime.en.alibaba.com

























# xunyinganime.en.alibaba.com





## PACKAGING LOGISTICS









### Professional export package to protect the production.















































Guangzhou Panyu Mingjiang Hose Co., Ltd. (North of Xieshi Highway)