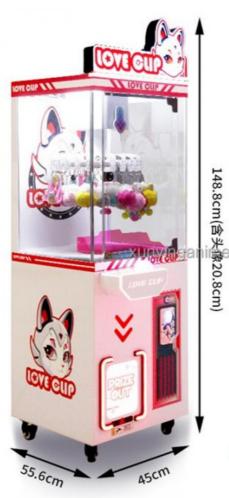

Material: Metal+acrylic+plastic

• Warranty: 12 Months/Lifetime Technical Support

Color: Picture
 Size: 55\*45\*148cm
 Player: 1 Player
 Voltage: 110V/220V/230V

• Weight: 50KG

• Highlight: Clip Arcade coin game machine,

Player: 1 player Size: L55\*W45\*H148 CM

Warranty: 1year Weight: 50KG

Payment terms: T/T 30% Deposit Application: Amusement Room

Product Item Coin Operated Claw Machines Game/Big Claw Machines/Claw Crane Machine