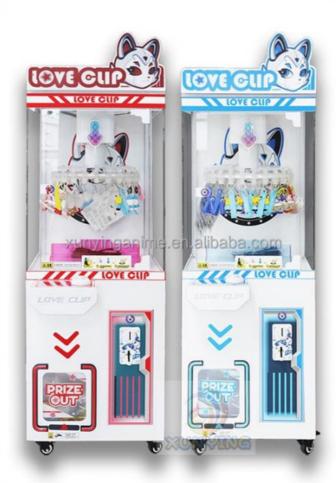

#### Product Specification

• Type: Doll Machine

• Age: >3 Years, >6 Years, >8 Years

Is\_customized: YesPlug Type: US PLUG

Plug Type: US PLUGName: Clip Prize Machine

Suitable For: Amusement Game Center
 Product Name: Clip Prize Machine

Material: Metal+acrylic+plastic

• Warranty: 12 Months/Lifetime Technical Support

Color: Picture
 Size: 55\*45\*148cm
 Player: 1 Player
 Voltage: 110V/220V/230V

• Weight: 50KG

• Highlight: Clip Arcade coin game machine,