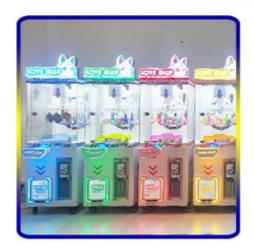

### Indoor Coin Game Machine Mini Clip Arcade Prize Machine 230V

#### Product Specification

• Type: Doll Machine

• Age: >3 Years, >6 Years, >8 Years

Is\_customized: YesPlug Type: US PLUG

Plug Type: US PLUGName: Clip Prize Machine

Suitable For: Amusement Game Center
 Product Name: Clip Prize Machine

Material: Metal+acrylic+plastic

• Warranty: 12 Months/Lifetime Technical Support

Color: Picture
 Size: 55\*45\*148cm
 Player: 1 Player
 Voltage: 110V/220V/230V

• Weight: 50KG

• Highlight: Clip Arcade coin game machine,