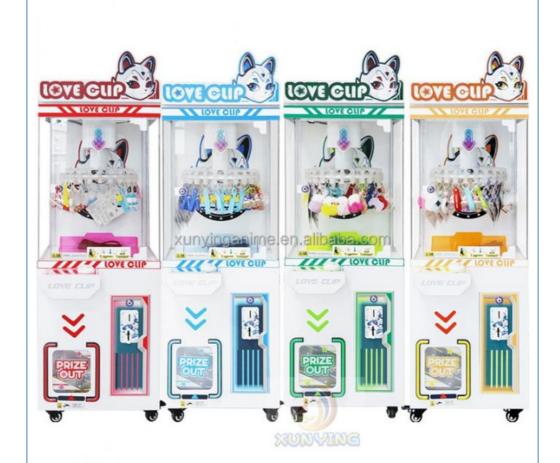

Weight: 50KG

• Highlight: Clip Arcade coin game machine,



#### More Images











#### **Product Description**

#### **Product Specification**

#### **Overview**

#### Essential details

Place of Origin: China Brand Name: Xunying

Model Number: XY-C003 Type: Coin Pusher

Age: >6 Years is\_customized: Yes

Plug Type: US PLUG Keywords: American Gift Machine Claw Machine

Material: Hardware, plastic Voltage: 220V

Player: 1 player Size: L55\*W45\*H148 CM

Warranty: 1year Weight: 50KG

Payment terms: T/T 30% Deposit Application: Amusement Room

Product Item Coin Operated Claw Machines Game/Big Claw Machines/Claw Crane Machine

Material Wooden+plastic+glass material

Size L110\*W115\*H214 CM

Player 1 player
Voltage 220V
Warranty 1 year
Certificate CE





xunyinganime.en.alibaba.com

























# xunyinganime.en.alibaba.com





## PACKAGING LOGISTICS









### Professional export package to protect the production.















































Guangzhou Panyu Mingjiang Hose Co., Ltd. (North of Xieshi Highway)