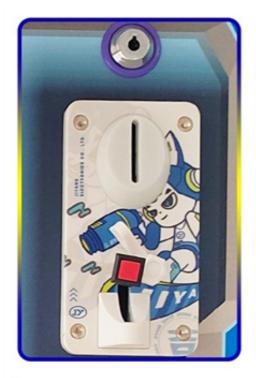

#### Product Specification

• Type: Doll Machine

• Age: >3 Years, >6 Years, >8 Years

Is\_customized: YesPlug Type: US PLUG

Plug Type: US PLUGName: Clip Prize Machine

Suitable For: Amusement Game Center
 Product Name: Clip Prize Machine

Material: Metal+acrylic+plastic

• Warranty: 12 Months/Lifetime Technical Support

Color: Picture
 Size: 55\*45\*148cm
 Player: 1 Player
 Voltage: 110V/220V/230V

• Weight: 50KG

• Highlight: Clip Arcade coin game machine,