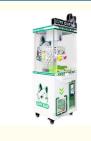

Player: 1 player Size: L55\*W45\*H148 CM

Warranty: 1year Weight: 50KG

Payment terms: T/T 30% Deposit Application: Amusement Room

Product Item Coin Operated Claw Machines Game/Big Claw Machines/Claw Crane Machine

Material Wooden+plastic+glass material

Size L110\*W115\*H214 CM

Player 1 player
Voltage 220V
Warranty 1 year
Certificate CE

xunyinganime.en.alibaba.com