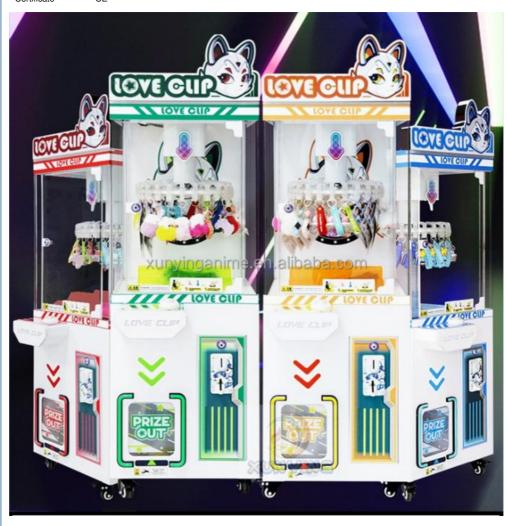

#### Product Specification

• Type: Doll Machine

• Age: >3 Years, >6 Years, >8 Years

Is\_customized: YesPlug Type: US PLUG

Plug Type: US PLUGName: Clip Prize Machine

Suitable For: Amusement Game Center
 Product Name: Clip Prize Machine

Material: Metal+acrylic+plastic

• Warranty: 12 Months/Lifetime Technical Support

Color: Picture
 Size: 55\*45\*148cm
 Player: 1 Player
 Voltage: 110V/220V/230V

• Weight: 50KG

• Highlight: Clip Arcade coin game machine,