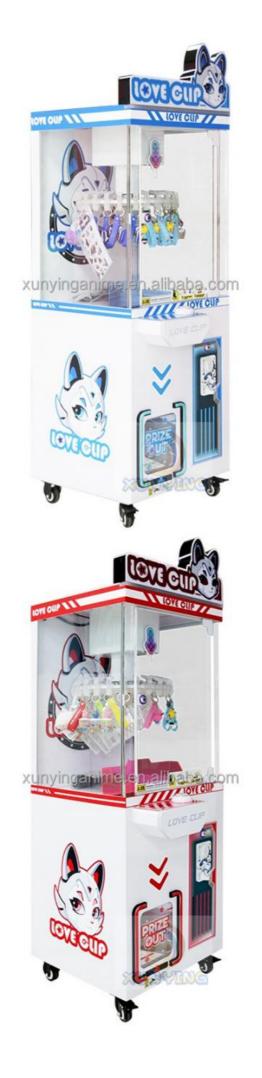

ht: 50KG

• Highlight: Clip Arcade coin game machine,



#### More Images











#### **Product Description**

#### **Product Specification**

#### **Overview**

#### Essential details

Place of Origin: China Brand Name: Xunying

Model Number: XY-C003 Type: Coin Pusher

Age: >6 Years is\_customized: Yes

Plug Type: US PLUG Keywords: American Gift Machine Claw Machine

Material: Hardware, plastic Voltage: 220V

Player: 1 player Size: L55\*W45\*H148 CM

Warranty: 1year Weight: 50KG

Payment terms: T/T 30% Deposit Application: Amusement Room

Product Item Coin Operated Claw Machines Game/Big Claw Machines/Claw Crane Machine

Material Wooden+plastic+glass material

Size L110\*W115\*H214 CM

Player 1 player
Voltage 220V
Warranty 1 year
Certificate CE





xunyinganime.en.alibaba.com

























# xunyinganime.en.alibaba.com





## PACKAGING LOGISTICS









### Professional export package to protect the production.















































Guangzhou Panyu Mingjiang Hose Co., Ltd. (North of Xieshi Highway)