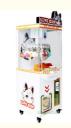

### Indoor Coin Game Machine Mini Clip Arcade Prize Machine 230V

#### Product Specification

• Type: Doll Machine

• Age: >3 Years, >6 Years, >8 Years

Is\_customized: YesPlug Type: US PLUG

Plug Type: US PLUGName: Clip Prize Machine

Suitable For: Amusement Game Center
 Product Name: Clip Prize Machine

Material: Metal+acrylic+plastic

• Warranty: 12 Months/Lifetime Technical Support

Color: Picture
 Size: 55\*45\*148cm
 Player: 1 Player
 Voltage: 110V/220V/230V

• Weight: 50KG

• Highlight: Clip Arcade coin game machine,