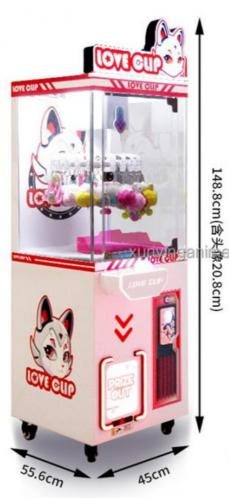

Material: Metal+acrylic+plastic

• Warranty: 12 Months/Lifetime Technical Support

Color: Picture Size: 55\*45\*148cm • Player: 1 Player 110V/220V/230V Voltage:

Weight: 50KG

• Highlight: Crazy Toy electronic arcade claw machine,

Player: 1 player Size: L55\*W45\*H148 CM

Warranty: 1year Weight: 50KG

Payment terms: T/T 30% Deposit Application: Amusement Room

Product Item Coin Operated Claw Machines Game/Big Claw Machines/Claw Crane Machine