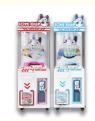

#### Essential details

Place of Origin: China Brand Name: Xunying

Model Number: XY-C003 Type: Coin Pusher

Age: >6 Years is\_customized: Yes

Plug Type: US PLUG Keywords: American Gift Machine Claw Machine

Material: Hardware, plastic Voltage: 220V

Player: 1 player Size: L55\*W45\*H148 CM

Warranty: 1year Weight: 50KG

Payment terms: T/T 30% Deposit Application: Amusement Room

Product Item Coin Operated Claw Machines Game/Big Claw Machines/Claw Crane Machine