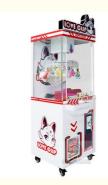

### Lucky Star Crazy Toy Electronic Arcade Claw Machine 220V Custom

#### **Product Specification**

Coin Pusher • Type:

>3 Years, >6 Years, >8 Years Age:

• Is\_customized:

US PLUG • Plug Type:

• Name: Clip Prize Machine Suitable For: Amusement Game Center • Product Name: Clip Prize Machine

Material: Metal+acrylic+plastic

• Warranty: 12 Months/Lifetime Technical Support

Color: Picture Size: 55\*45\*148cm • Player: 1 Player 110V/220V/230V Voltage:

Weight: 50KG

• Highlight: Crazy Toy electronic arcade claw machine,