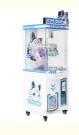

#### Essential details

Place of Origin: China Brand Name: Xunying

Model Number: XY-C003 Type: Coin Pusher

Age: >6 Years is\_customized: Yes

Plug Type: US PLUG Keywords: American Gift Machine Claw Machine

Material: Hardware, plastic Voltage: 220V

Player: 1 player Size: L55\*W45\*H148 CM

Warranty: 1year Weight: 50KG

Payment terms: T/T 30% Deposit Application: Amusement Room

Product Item Coin Operated Claw Machines Game/Big Claw Machines/Claw Crane Machine