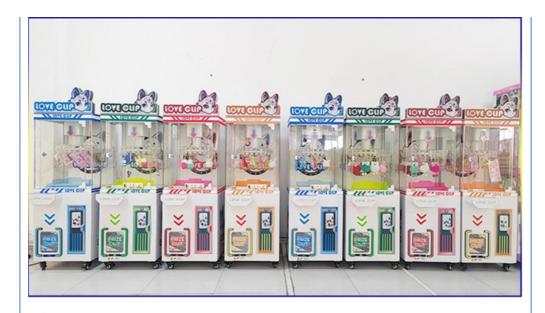

#### **Product Specification**

Coin Pusher • Type:

>3 Years, >6 Years, >8 Years Age:

• Is\_customized:

US PLUG • Plug Type:

• Name: Clip Prize Machine Suitable For: Amusement Game Center • Product Name: Clip Prize Machine

Material: Metal+acrylic+plastic

• Warranty: 12 Months/Lifetime Technical Support

Color: Picture Size: 55\*45\*148cm • Player: 1 Player 110V/220V/230V Voltage:

Weight: 50KG

• Highlight: Crazy Toy electronic arcade claw machine,