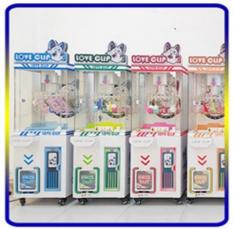

### Lucky Star Crazy Toy Electronic Arcade Claw Machine 220V Custom

#### **Product Specification**

Coin Pusher • Type:

>3 Years, >6 Years, >8 Years Age:

• Is\_customized:

US PLUG • Plug Type:

• Name: Clip Prize Machine Suitable For: Amusement Game Center • Product Name: Clip Prize Machine

Material: Metal+acrylic+plastic

• Warranty: 12 Months/Lifetime Technical Support

Color: Picture Size: 55\*45\*148cm • Player: 1 Player 110V/220V/230V Voltage:

Weight: 50KG

• Highlight: Crazy Toy electronic arcade claw machine,