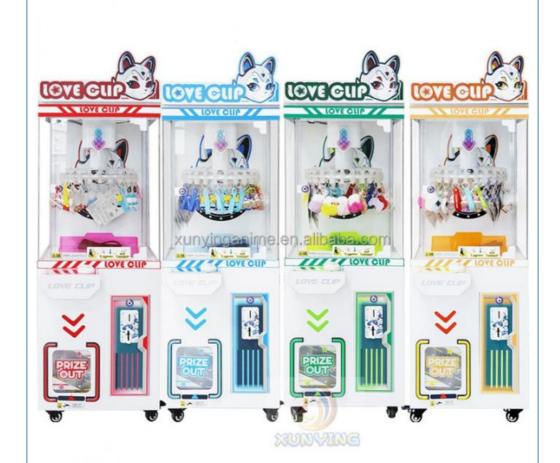

#### Essential details

Place of Origin: China Brand Name: Xunying

Model Number: XY-C003 Type: Coin Pusher

Age: >6 Years is\_customized: Yes

Plug Type: US PLUG Keywords: American Gift Machine Claw Machine

Material: Hardware, plastic Voltage: 220V

Player: 1 player Size: L55\*W45\*H148 CM

Warranty: 1year Weight: 50KG

Payment terms: T/T 30% Deposit Application: Amusement Room

Product Item Coin Operated Claw Machines Game/Big Claw Machines/Claw Crane Machine