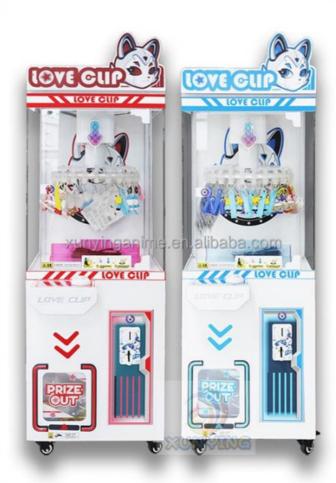

#### Essential details

Place of Origin: China Brand Name: Xunying

Model Number: XY-C003 Type: Coin Pusher

Age: >6 Years is\_customized: Yes

Plug Type: US PLUG Keywords: American Gift Machine Claw Machine

Material: Hardware, plastic Voltage: 220V

Player: 1 player Size: L55\*W45\*H148 CM

Warranty: 1year Weight: 50KG

Payment terms: T/T 30% Deposit Application: Amusement Room

Product Item Coin Operated Claw Machines Game/Big Claw Machines/Claw Crane Machine