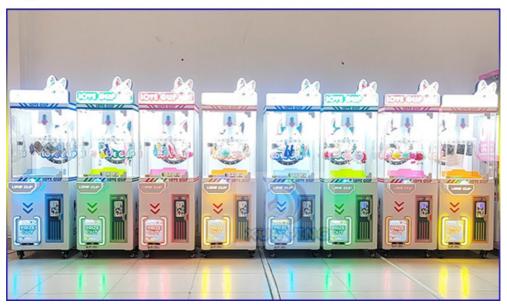

#### **Product Specification**

Coin Pusher • Type:

>3 Years, >6 Years, >8 Years Age:

• Is\_customized:

US PLUG • Plug Type:

• Name: Clip Prize Machine Suitable For: Amusement Game Center • Product Name: Clip Prize Machine

Material: Metal+acrylic+plastic

• Warranty: 12 Months/Lifetime Technical Support

Color: Picture Size: 55\*45\*148cm • Player: 1 Player 110V/220V/230V Voltage:

Weight: 50KG

• Highlight: Crazy Toy electronic arcade claw machine,