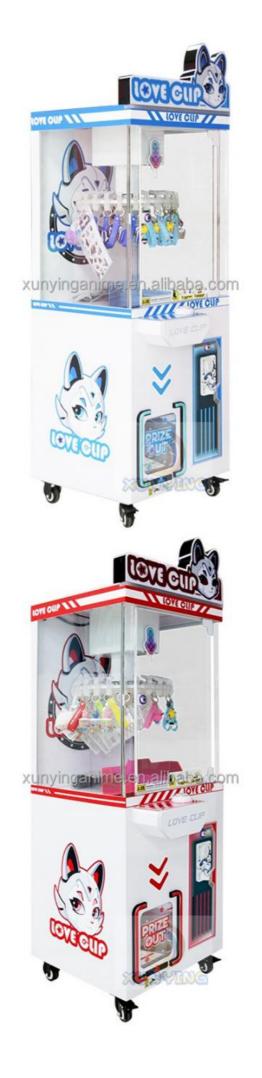

#### **Product Specification**

Coin Pusher • Type:

>3 Years, >6 Years, >8 Years Age:

• Is\_customized:

US PLUG • Plug Type:

• Name: Clip Prize Machine Suitable For: Amusement Game Center • Product Name: Clip Prize Machine

Material: Metal+acrylic+plastic

• Warranty: 12 Months/Lifetime Technical Support

Color: Picture Size: 55\*45\*148cm • Player: 1 Player 110V/220V/230V Voltage:

Weight: 50KG

• Highlight: Crazy Toy electronic arcade claw machine,