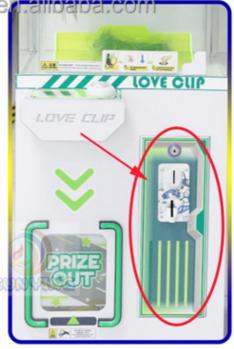

t: Crazy Toy electronic arcade claw machine,



#### More Images









### **Product Description**

#### **Product Specification**

#### **Overview**

#### Essential details

Place of Origin: China Brand Name: Xunying

Model Number: XY-C003 Type: Coin Pusher

Age: >6 Years is\_customized: Yes

Plug Type: US PLUG Keywords: American Gift Machine Claw Machine

Material: Hardware, plastic Voltage: 220V

Player: 1 player Size: L55\*W45\*H148 CM

Warranty: 1year Weight: 50KG

Payment terms: T/T 30% Deposit Application: Amusement Room

Product Item Coin Operated Claw Machines Game/Big Claw Machines/Claw Crane Machine

Material Wooden+plastic+glass material

Size L110\*W115\*H214 CM

Player 1 player
Voltage 220V
Warranty 1 year
Certificate CE





xunyinganime.en.alibaba.com

























# xunyinganime.en.alibaba.com





## PACKAGING LOGISTICS









### Professional export package to protect the production.















































Guangzhou Panyu Mingjiang Hose Co., Ltd. (North of Xieshi Highway)