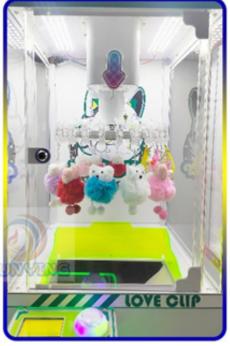

### Lucky Star Crazy Toy Electronic Arcade Claw Machine 220V Custom

#### **Product Specification**

Coin Pusher • Type:

>3 Years, >6 Years, >8 Years Age:

• Is\_customized:

US PLUG • Plug Type:

• Name: Clip Prize Machine Suitable For: Amusement Game Center • Product Name: Clip Prize Machine

Material: Metal+acrylic+plastic

• Warranty: 12 Months/Lifetime Technical Support

Color: Picture Size: 55\*45\*148cm • Player: 1 Player 110V/220V/230V Voltage:

Weight: 50KG

• Highlight: Crazy Toy electronic arcade claw machine,