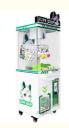

### Lucky Star Crazy Toy Electronic Arcade Claw Machine 220V Custom

#### **Product Specification**

Coin Pusher • Type:

>3 Years, >6 Years, >8 Years Age:

• Is\_customized:

US PLUG • Plug Type:

• Name: Clip Prize Machine Suitable For: Amusement Game Center • Product Name: Clip Prize Machine

Material: Metal+acrylic+plastic

• Warranty: 12 Months/Lifetime Technical Support

Color: Picture Size: 55\*45\*148cm • Player: 1 Player 110V/220V/230V Voltage:

Weight: 50KG

• Highlight: Crazy Toy electronic arcade claw machine,