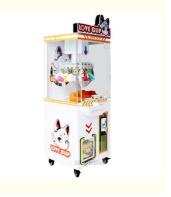

### Lucky Star Crazy Toy Electronic Arcade Claw Machine 220V Custom

#### **Product Specification**

Coin Pusher • Type:

>3 Years, >6 Years, >8 Years Age:

• Is\_customized:

US PLUG • Plug Type:

• Name: Clip Prize Machine Suitable For: Amusement Game Center • Product Name: Clip Prize Machine

Material: Metal+acrylic+plastic

• Warranty: 12 Months/Lifetime Technical Support

Color: Picture Size: 55\*45\*148cm • Player: 1 Player 110V/220V/230V Voltage:

Weight: 50KG

• Highlight: Crazy Toy electronic arcade claw machine,