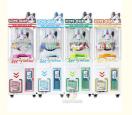

#### Essential details

Place of Origin: China Brand Name: Xunying

Model Number: XY-C003 Type: Coin Pusher

Age: >6 Years is\_customized: Yes

Plug Type: US PLUG Keywords: American Gift Machine Claw Machine

Material: Hardware, plastic Voltage: 220V

Player: 1 player Size: L55\*W45\*H148 CM

Warranty: 1year Weight: 50KG

Payment terms: T/T 30% Deposit Application: Amusement Room

Product Item Coin Operated Claw Machines Game/Big Claw Machines/Claw Crane Machine