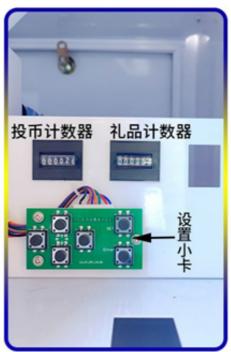

#### **Product Specification**

Coin Pusher • Type:

>3 Years, >6 Years, >8 Years Age:

• Is\_customized:

US PLUG • Plug Type:

• Name: Clip Prize Machine Suitable For: Amusement Game Center • Product Name: Clip Prize Machine

Material: Metal+acrylic+plastic

• Warranty: 12 Months/Lifetime Technical Support

Color: Picture Size: 55\*45\*148cm • Player: 1 Player 110V/220V/230V Voltage:

Weight: 50KG

• Highlight: Crazy Toy electronic arcade claw machine,