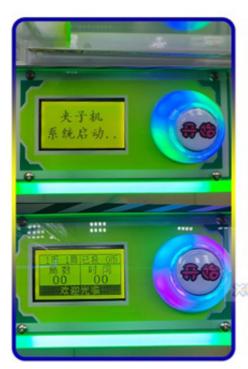

achine,



#### More Images









### **Product Description**

#### **Product Specification**

#### **Overview**

#### Essential details

Place of Origin: China Brand Name: Xunying

Model Number: XY-C003 Type: Coin Pusher

Age: >6 Years is\_customized: Yes

Plug Type: US PLUG Keywords: American Gift Machine Claw Machine

Material: Hardware, plastic Voltage: 220V

Player: 1 player Size: L55\*W45\*H148 CM

Warranty: 1year Weight: 50KG

Payment terms: T/T 30% Deposit Application: Amusement Room

Product Item Coin Operated Claw Machines Game/Big Claw Machines/Claw Crane Machine

Material Wooden+plastic+glass material

Size L110\*W115\*H214 CM

Player 1 player
Voltage 220V
Warranty 1 year
Certificate CE





xunyinganime.en.alibaba.com

























# xunyinganime.en.alibaba.com





## PACKAGING LOGISTICS









### Professional export package to protect the production.















































Guangzhou Panyu Mingjiang Hose Co., Ltd. (North of Xieshi Highway)