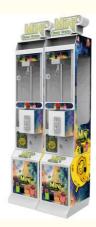

# US Plug Mini Claw Machine with Bill Acceptor The Ultimate Addition to Your Arcade

### **Basic Information**

- Place of Origin:
- Brand Name:
- Model Number:
- Price:
- Guangdong, China

- Faster
- B009
  - \$460.00/pieces 1-509 pieces



#### **Product Specification**

• Type: Crane Machine, Claw Machine Arcade For Sale >3 Years • Age: Yes Is\_customized: • Plug Type: **US PLUG** Toy Claw Machine Arcade For Sale • Name: **Claw Machine** • Keywords: 110V/220V • Voltage: • Operated System: Coin Uoperated • Suitable For: Arcade Game Center 12 Months/Lifetime Maintenance • Warranty: • Material: Metal+Acrylic / Customize Service: **OEM Service** • Weight: 114KG • Highlight: arcade toy claw machine,



#### More Images









## Products Description

## Overview

| I                                                      |                      |                              |                      |                             |
|--------------------------------------------------------|----------------------|-------------------