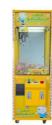

# US Plug Mini Claw Machine with Bill Acceptor The Ultimate Addition to Your Arcade

### **Basic Information**

- Place of Origin:
- Brand Name:
- Model Number:
- Price:
- Guangdong, China

- Faster
- B009
  - \$460.00/pieces 1-509 pieces



#### **Product Specification**

• Type: Crane Machine, Claw Machine Arcade For Sale >3 Years • Age: Yes Is\_customized: • Plug Type: **US PLUG** Toy Claw Machine Arcade For Sale • Name: **Claw Machine** • Keywords: 110V/220V • Voltage: • Operated System: Coin Uoperated • Suitable For: Arcade Game Center 12 Months/Lifetime Maintenance • Warranty: • Material: Metal+Acrylic / Customize Service: **OEM Service** • Weight: 114KG • Highlight: arcade toy claw machine,



#### More Images









## Products Description

## Overview

| I                                                      |                      |                              |                      |                             |
|--------------------------------------------------------|----------------------|------------------------------|----------------------|-----------------------------|
| l                                                      | Essential details    |                              |                      |                             |
| l                                                      | Place of Origin:     | Guangdong, China             | Brand Name:          | Xunying                     |
| l                                                      | Model Number:        | XY-CM33