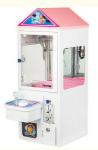

# US Plug Mini Claw Machine with Bill Acceptor The Ultimate Addition to Your Arcade

### **Basic Information**

- Place of Origin:
- Brand Name:
- Model Number:
- Price:
- Guangdong, China

- Faster
- B009
  - \$460.00/pieces 1-509 pieces

#### **Product Specification**

• Type: Crane Machine, Claw Machine Arcade For Sale >3 Years • Age: Yes Is\_customized: • Plug Type: **US PLUG** Toy Claw Machine Arcade For Sale • Name: **Claw Machine** • Keywords: 110V/220V • Voltage: • Operated System: Coin Uoperated • Suitable For: Arcade Game Center 12 Months/Lifetime Maintenance • Warranty: • Material: Metal+Acrylic / Customize Service: **OEM Service** • Weight: 114KG • Highlight: arcade toy claw machine,