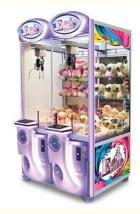

# US Plug Mini Claw Machine with Bill Acceptor The Ultimate Addition to Your Arcade

### **Basic Information**

- Place of Origin:
- Brand Name:
- Model Number:
- Price:
- Guangdong, China

- Faster
- B009
  - \$460.00/pieces 1-509 pieces



#### **Product Specification**

• Type: Crane Machine, Claw Machine Arcade For Sale >3 Years • Age: Yes Is\_customized: • Plug Type: **US PLUG** Toy Claw Machine Arcade For Sale • Name: **Claw Machine** • Keywords: 110V/220V • Voltage: • Operated System: Coin Uoperated • Suitable For: Arcade Game Center 12 Months/Lifetime Maintenance • Warranty: • Material: Metal+Acrylic / Customize Service: **OEM Service** • Weight: 114KG • Highlight: arcade toy claw machine,



#### More Images









## Products Description

## Overview

| I                                                      |                      |                              |                      |                             |
|--------------------------------------------------------|----------------------|------------------------------|----------------------|-----------------------------|
| l                                                      | Essential details    |                              |                      |                             |
| l                                                      | Place of Origin:     | Guangdong, China             | Brand Name:          | Xunying                     |
| l                                                      | Model Numbe