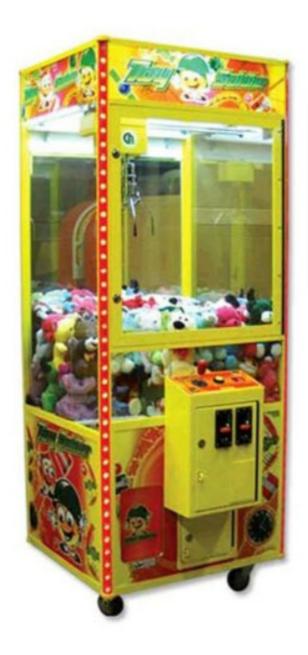

#### **Product Specification**

• Type: Crane Machine, Claw Machine Arcade For Sale >3 Years • Age: Yes Is\_customized: • Plug Type: **US PLUG** Toy Claw Machine Arcade For Sale • Name: **Claw Machine** • Keywords: 110V/220V • Voltage: • Operated System: Coin Uoperated • Suitable For: Arcade Game Center 12 Months/Lifetime Maintenance • Warranty: • Material: Metal+Acrylic / Customize Service: **OEM Service** • Weight: 114KG • Highlight: arcade toy claw machine,

## Overview

| I                                                      |                      |                              |                      |                             |
|--------------------------------------------------------|----------------------|------------------------------|----------------------|-----------------------------|
| l                                                      | Essential details    |                              |                      |                             |
| l                                                      | Place of Origin:     | Guangdong, China             | Brand Name:          | Xunying                     |
| l                                                      | Model Number:        | XY-CM33                      | Туре:                | Crane Machine               |
| l                                                      | Age:                 | >3 Years, >6 Years, >8 Years | is_customized:       | Yes                         |
| l                                                      | Plug Type:           | US PLUG                      | Material:            | Metal+Plastic               |
| l                                                      | Color:               | As picture                   | Product Size (mm)    | 1200*1150*1660:300*620*1680 |
| l                                                      | Operating Power (W): | 35                           | Packaging Size (mm): | 830*510*1820                |
| l                                                      | Packaging Weight (Kg | s): 70                       | Delivery time:       | Within 7 Days               |
| l                                                      | MOQ:                 | 1 Set                        | Certificate:         | CE Certificate              |
| l                                                      | Feature:             | Stable Hardware              |                      |                             |
|                                                        | MOQ                  | 1 piece                      |                      |                             |
| Size L110*W80*H190cm                                   |                      |                              |                      |                             |
| Package foam+stretch film+export standard carton       |                      |                              |                      |                             |
|                                                        | Voltage 110V/220V    |                              |                      |                             |
| Warranty 1 year and lifetime online technical support. |                      |                              |                      |                             |
|                                                        | Name                 | Claw crane game machine      |                      |                             |