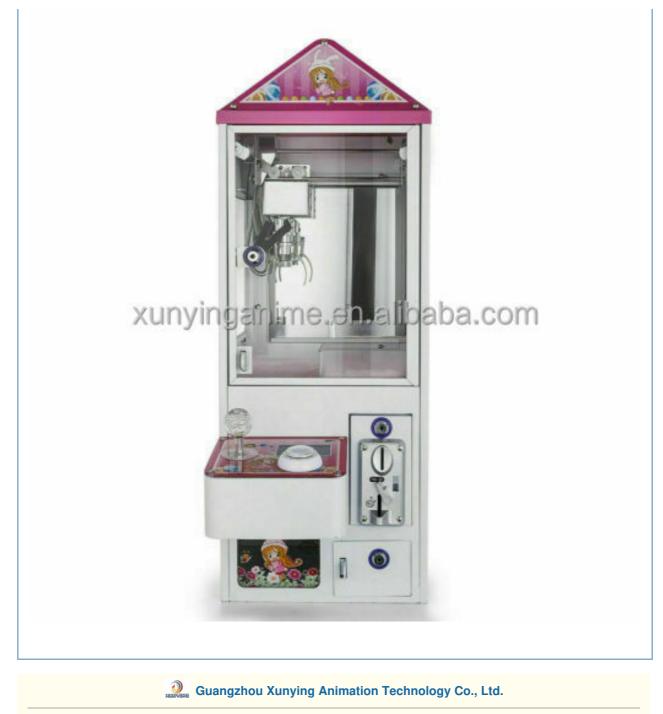

#### **Product Specification**

• Type: Crane Machine, Claw Machine Arcade For Sale >3 Years • Age: Yes Is\_customized: • Plug Type: **US PLUG** Toy Claw Machine Arcade For Sale • Name: **Claw Machine** • Keywords: 110V/220V • Voltage: • Operated System: Coin Uoperated • Suitable For: Arcade Game Center 12 Months/Lifetime Maintenance • Warranty: • Material: Metal+Acrylic / Customize Service: **OEM Service** • Weight: 114KG • Highlight: arcade toy claw machine,

## Overview

| I                                                      |                      |                              |                      |                             |
|--------------------------------------------------------|----------------------|------------------------------|----------------------|-----------------------------|
| l                                                      | Essential details    |                              |                      |                             |
| l                                                      | Place of Origin:     | Guangdong, China             | Brand Name:          | Xunying                     |
| l                                                      | Model Number:        | XY-CM33                      | Туре:                | Crane Machine               |
| l                                                      | Age:                 | >3 Years, >6 Years, >8 Years | is_customized:       | Yes                         |
| l                                                      | Plug Type:           | US PLUG                      | Material:            | Metal+Plastic               |
| l                                                      | Color:               | As picture                   | Product Size (mm)    | 1200*1150*1660:300*620*1680 |
| l                                                      | Operating Power (W): | 35                           | Packaging Size (mm): | 830*510*1820                |
| l                                                      | Packaging Weight (Kg | s): 70                       | Delivery time:       | Within 7 Days               |
| l                                                      | MOQ:                 | 1 Set                        | Certificate:         | CE Certificate              |
| l                                                      | Feature:             | Stable Hardware              |                      |                             |
|                                                        | MOQ                  | 1 piece                      |                      |                             |
| Size L110*W80*H190cm                                   |                      |                              |                      |                             |
| Package foam+stretch film+export standard carton       |                      |                              |                      |                             |
|                                                        | Voltage 110V/220V    |                              |                      |                             |
| Warranty 1 year and lifetime online technical support. |                      |                              |                      |                             |
|                                                        | Name                 | Claw crane game machine      |                      |                             |