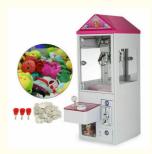

#### More Images

## Overview

| I                                                      |                      |                              |                      |                             |
|--------------------------------------------------------|----------------------|------------------------------|----------------------|-----------------------------|
| l                                                      | Essential details    |                              |                      |                             |
| l                                                      | Place of Origin:     | Guangdong, China             | Brand Name:          | Xunying                     |
| l                                                      | Model Number:        | XY-CM33                      | Туре:                | Crane Machine               |
| l                                                      | Age:                 | >3 Years, >6 Years, >8 Years | is_customized:       | Yes                         |
| l                                                      | Plug Type:           | US PLUG                      | Material:            | Metal+Plastic               |
| l                                                      | Color:               | As picture                   | Product Size (mm)    | 1200*1150*1660:300*620*1680 |
| l                                                      | Operating Power (W): | 35                           | Packaging Size (mm): | 830*510*1820                |
| l                                                      | Packaging Weight (Kg | s): 70                       | Delivery time:       | Within 7 Days               |
| l                                                      | MOQ:                 | 1 Set                        | Certificate:         | CE Certificate              |
| l                                                      | Feature:             | Stable Hardware              |                      |                             |
|                                                        | MOQ                  | 1 piece                      |                      |                             |
| Size L110*W80*H190cm                                   |                      |                              |                      |                             |
| Package foam+stretch film+export standard carton       |                      |                              |                      |                             |
|                                                        | Voltage 110V/220V    |                              |                      |                             |
| Warranty 1 year and lifetime online technical support. |                      |                              |                      |                             |
|                                                        | Name                 | Claw crane game machine      |                      |                             |