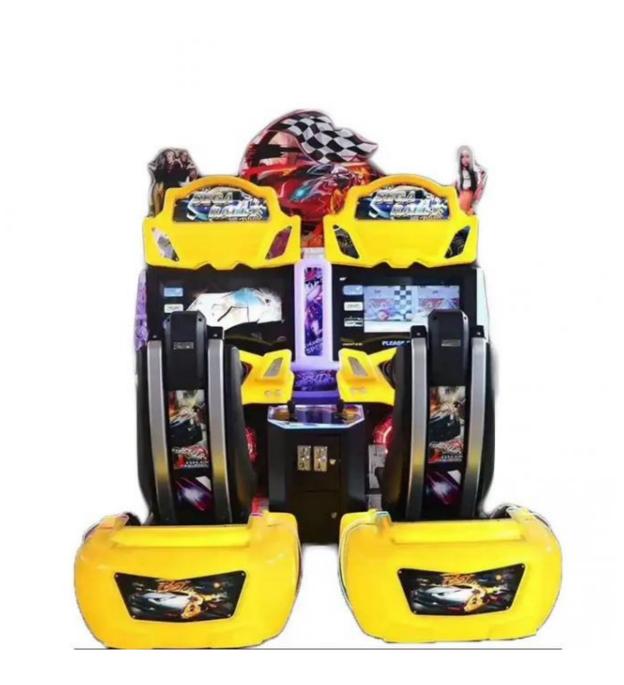

# Malaysia Arcade Game Machine L209\*W207\*H202 CM Coin Operated Racing Simulator Cockpit

#### **Product Specification**

- Type:
- Age:
- Is\_customized:
- Plug Type:
- Name:
- Material:
- Suitable For:
- Warranty:
- Product Name:
- Color:
- Voltage:Size:
- Player:
- Weight:
- Highlight:
- >3 Years, >6 Years, >8 Years
  Yes
  US PLUG
  Double Players Outrun, New Cabinet
  Metal+acrylic+plastic
  Amusement Game Center
  12 Months/Lifetime Maintenance
  Double Players Outrun, New Cabinet
  Picture
  110V/220V/220V
- 110V/220V/230V

Racing Game

- L209\*W207\* H202 CM
- 1-2 Players
- 150KG
  - arcade coin game machine,