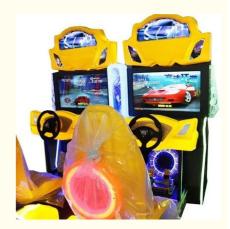

Racing Game

- L209\*W207\* H202 CM
- 1-2 Players
- 150KG
  - arcade coin game machine,

# **Products Description**

1 -2player

#### Essential details Place

Player

| China                  | Brand Name:                                                                                                                                         | XunYing                                                                                                                                                                                                                     |
|------------------------|-----------------------------------------------------------------------------------------------------------------------------------------------------|-----------------------------------------------------------------------------------------------------------------------------------------------------------------------------------------------------------------------------|
| XY-S01                 | Туре:                                                                                                                                               | Racing Game                                                                                                                                                                                                                 |
| >6 Years               | is_customized:                                                                                                                                      | Yes                                                                                                                                                                                                                         |
| US PLUG                | Name:                                                                                                                                               | Double Players Outrun, New Cabinet                                                                                                                                                                                          |
| Hardware               | Power:                                                                                                                                              | 550W                                                                                                                                                                                                                        |
| L209*W207* H202 CM     | Weight:                                                                                                                                             | 320KG                                                                                                                                                                                                                       |
| yellow blue            | Apperance:                                                                                                                                          | Attract and Exciting                                                                                                                                                                                                        |
| 1 year                 | Voltage:                                                                                                                                            | 220V                                                                                                                                                                                                                        |
| 2 Players              |                                                                                                                                                     |                                                                                                                                                                                                                             |
|                        |                                                                                                                                                     |                                                                                                                                                                                                                             |
| Double Players Outrun, | New Cabinet                                                                                                                                         |                                                                                                                                                                                                                             |
|                        |                                                                                                                                                     |                                                                                                                                                                                                                             |
| Guangzhou, China       |                                                                                                                                                     |                                                                                                                                                                                                                             |
|                        |                                                                                                                                                     |                                                                                                                                                                                                                             |
| 320KG                  |                                                                                                                                                     |                                                                                                                                                                                                                             |
|                        |                                                                                                                                                     |                                                                                                                                                                                                                             |
|                        |                                                                                                                                                     |                                                                                                                                                                                                                             |
| 1 Set                  |                                                                                                                                                     |                                                                                                                                                                                                                             |
|                        | XY-S01<br>>6 Years<br>US PLUG<br>Hardware<br>L209*W207* H202 CM<br>yellow blue<br>1 year<br>2 Players<br>Double Players Outrun,<br>Guangzhou, China | XY-S01Type:<br>>6 Yearsis_customized:<br>is_customized:<br>US PLUGHardwarePower:<br>L209*W207* H202 CMWeight:<br>yellow blueApperance:<br>1 yearVoltage:<br>2 PlayersDouble Players Outrun, New Cabinet<br>Guangzhou, China |