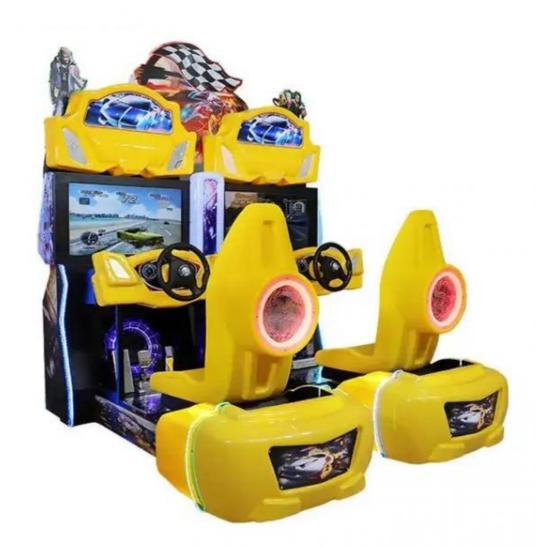

# Malaysia Arcade Game Machine L209\*W207\*H202 CM Coin Operated Racing Simulator Cockpit

#### **Product Specification**

- Type:
- Age:
- Is\_customized:
- Plug Type:
- Name:
- Material:
- Suitable For:
- Warranty:
- Product Name:
- Color:
- Voltage:Size:
- Player:
- Weight:
- Highlight:
- >3 Years, >6 Years, >8 Years
  Yes
  US PLUG
  Double Players Outrun, New Cabinet
  Metal+acrylic+plastic
  Amusement Game Center
  12 Months/Lifetime Maintenance
  Double Players Outrun, New Cabinet
  Picture
  110V/220V/220V
- 110V/220V/230V

Racing Game

- L209\*W207\* H202 CM
- 1-2 Players
- 150KG
  - arcade coin game machine,