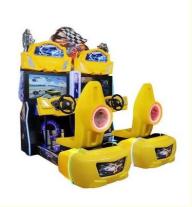

Racing Game

- L209\*W207\* H202 CM
- 1-2 Players
- 150KG
  - arcade coin game machine,

# **Products Description**

1 -2player

#### Essential details Place

Player

| China                  | Brand Name:                                                                                                                                         | XunYing                                                                                                                                                                                                                     |
|------------------------|-----------------------------------------------------------------------------------------------------------------------------------------------------|-----------------------------------------------------------------------------------------------------------------------------------------------------------------------------------------------------------------------------|
| XY-S01                 | Туре:                                                                                                                                               | Racing Game                                                                                                                                                                                                                 |
| >6 Years               | is_customized:                                                                                                                                      | Yes                                                                                                                                                                                                                         |
| US PLUG                | Name:                                                                                                                                               | Double Players Outrun, New Cabinet                                                                                                                                                                                          |
| Hardware               | Power:                                                                                                                                              | 550W                                                                                                                                                                                                                        |
| L209*W207* H202 CM     | Weight:                                                                                                                                             | 320KG                                                                                                                                                                                                                       |
| yellow blue            | Apperance:                                                                                                                                          | Attract and Exciting                                                                                                                                                                                                        |
| 1 year                 | Voltage:                                                                                                                                            | 220V                                                                                                                                                                                                                        |
| 2 Players              |                                                                                                                                                     |                                                                                                                                                                                                                             |
|                        |                                                                                                                                                     |                                                                                                                                                                                                                             |
| Double Players Outrun, | New Cabinet                                                                                                                                         |                                                                                                                                                                                                                             |
|                        |                                                                                                                                                     |                                                                                                                                                                                                                             |
| Guangzhou, China       |                                                                                                                                                     |                                                                                                                                                                                                                             |
|                        |                                                                                                                                                     |                                                                                                                                                                                                                             |
| 320KG                  |                                                                                                                                                     |                                                                                                                                                                                                                             |
|                        |                                                                                                                                                     |                                                                                                                                                                                                                             |
|                        |                                                                                                                                                     |                                                                                                                                                                                                                             |
| 1 Set                  |                                                                                                                                                     |                                                                                                                                                                                                                             |
|                        | XY-S01<br>>6 Years<br>US PLUG<br>Hardware<br>L209*W207* H202 CM<br>yellow blue<br>1 year<br>2 Players<br>Double Players Outrun,<br>Guangzhou, China | XY-S01Type:<br>>6 Yearsis_customized:<br>is_customized:<br>US PLUGHardwarePower:<br>L209*W207* H202 CMWeight:<br>yellow blueApperance:<br>1 yearVoltage:<br>2 PlayersDouble Players Outrun, New Cabinet<br>Guangzhou, China |