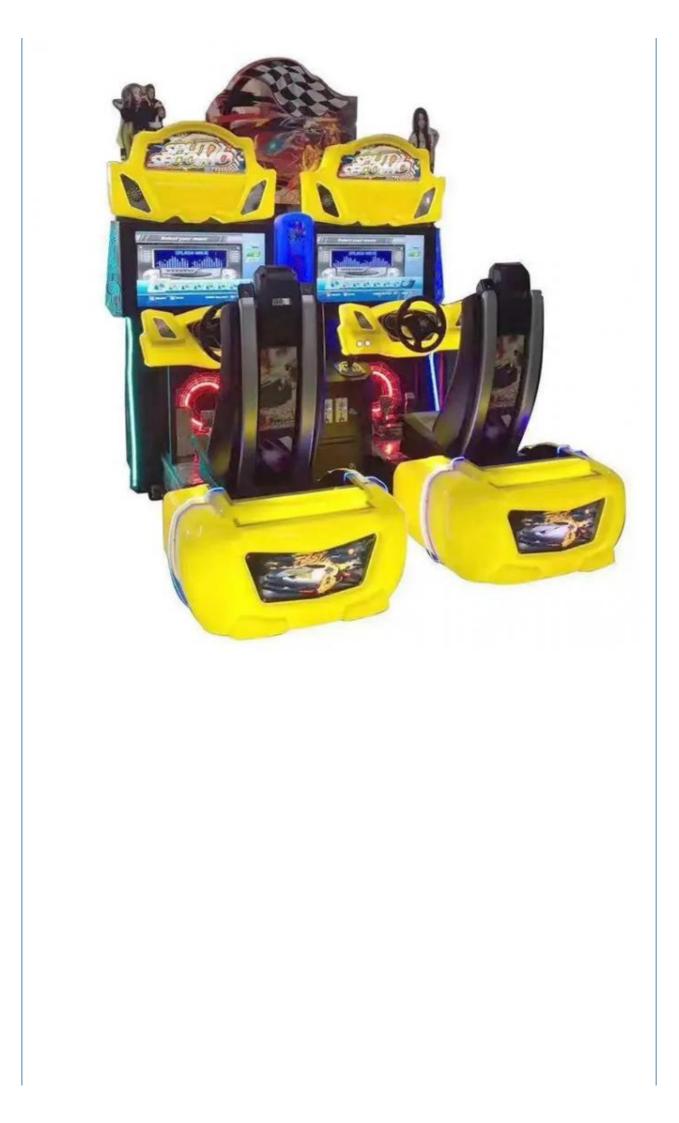

|                                                                                                                                                     |                                                                                                                                                                                                                             |
|                        | XY-S01<br>>6 Years<br>US PLUG<br>Hardware<br>L209*W207* H202 CM<br>yellow blue<br>1 year<br>2 Players<br>Double Players Outrun,<br>Guangzhou, China | XY-S01Type:<br>>6 Yearsis_customized:<br>is_customized:<br>US PLUGHardwarePower:<br>L209*W207* H202 CMWeight:<br>yellow blueApperance:<br>1 yearVoltage:<br>2 PlayersDouble Players Outrun, New Cabinet<br>Guangzhou, China |

















🕒 +86-15011936333 🛛 🖸 a7701

3 🖻 a770100411@gmail.com

com 📀 coin-gamemachine.com

Guangzhou Panyu Mingjiang Hose Co., Ltd. (North of Xieshi Highway)