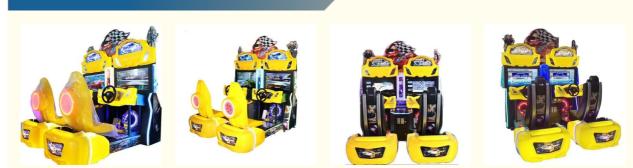

cade Game Machine L209\*W207\*H202 CM Coin Operated Racing Simulator Cockpit

### **Basic Information**

- Place of Origin:
- Brand Name:
- Model Number:
- Price:
- Guangdong, China
- XunYing XY-S01
- per:
  - \$2,290.00/pieces 1-509 pieces



#### **Product Specification**

- Type:
- Age:
- Is\_customized:
- Plug Type:
- Name:
- Material:
- Suitable For:
- Warranty:
- Product Name:
- Color:
- Voltage:Size:
- Player:
- Weight:
- Highlight:
- >3 Years, >6 Years, >8 Years
  Yes
  US PLUG
  Double Players Outrun, New Cabinet
  Metal+acrylic+plastic
  Amusement Game Center
  12 Months/Lifetime Maintenance
  Double Players Outrun, New Cabinet
  Picture
  110V/220V/220V
- 110V/220V/230V

Racing Game

- L209\*W207\* H202 CM
- 1-2 Players
- 150KG
  - arcade coin game machine,



#### More Images



#### **Product Description**

# **Products Description**

1 -2player

### **Overview**

#### Essential details Place

Player

| China                  | Brand Name:                                                                                                                                         | XunYing                                                                                                                                                                                                                     |
|------------------------|-----------------------------------------------------------------------------------------------------------------------------------------------------|-------------------------------------------------------------------------------------------------