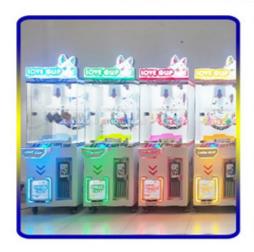

## Wheel Gift Mega Mini Clips Full Size Claw Machine Prize Doll Machine 50KG

#### **Product Specification**

• Type: Doll Machine

• Age: >3 Years, >6 Years, >8 Years

Is\_customized: YesPlug Type: US PLUG

Name: Clip Prize Machine

Suitable For: Amusement Game CenterProduct Name: Clip Prize Machine

• Warranty: 12 Months/Lifetime Technical Support

Metal+acrylic+plastic

Color: Picture
 Size: 55\*45\*148cm
 Player: 1 Player
 Voltage: 110V/220V/230V

• Weight: 50KG

Highlight: Wheel Gift full size claw machine,