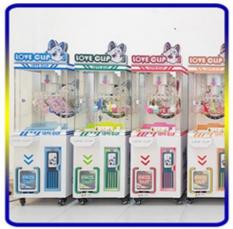

## Wheel Gift Mega Mini Clips Full Size Claw Machine Prize Doll Machine 50KG

#### **Product Specification**

• Type: Doll Machine

• Age: >3 Years, >6 Years, >8 Years

Is\_customized: YesPlug Type: US PLUG

Name: Clip Prize Machine

Suitable For: Amusement Game CenterProduct Name: Clip Prize Machine

• Warranty: 12 Months/Lifetime Technical Support

Metal+acrylic+plastic

Color: Picture
 Size: 55\*45\*148cm
 Player: 1 Player
 Voltage: 110V/220V/230V

• Weight: 50KG

Highlight: Wheel Gift full size claw machine,