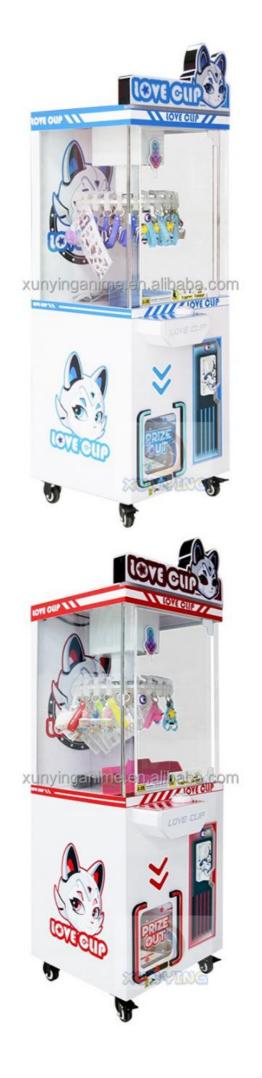

#### **Product Specification**

• Type: Doll Machine

• Age: >3 Years, >6 Years, >8 Years

Is\_customized: YesPlug Type: US PLUG

Name: Clip Prize Machine

Suitable For: Amusement Game CenterProduct Name: Clip Prize Machine

• Warranty: 12 Months/Lifetime Technical Support

Metal+acrylic+plastic

Color: Picture
 Size: 55\*45\*148cm
 Player: 1 Player
 Voltage: 110V/220V/230V

• Weight: 50KG

Highlight: Wheel Gift full size claw machine,

#### Essential details

Place of Origin: China Brand Name: Xunying

Model Number: XY-C003 Type: Coin Pusher

Age: >6 Years is\_customized: Yes

Plug Type: US PLUG Keywords: American Gift Machine Claw Machine

Material: Hardware, plastic Voltage: 220V

Player: 1 player Size: L55\*W45\*H148 CM

Warranty: 1year Weight: 50KG

Payment terms: T/T 30% Deposit Application: Amusement Room

Product Item Coin Operated Claw Machines Game/Big Claw Machines/Claw Crane Machine