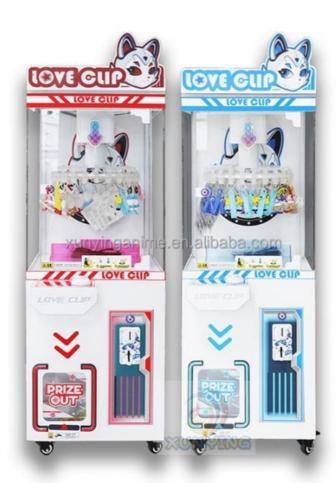

#### **Product Specification**

• Type: Doll Machine

• Age: >3 Years, >6 Years, >8 Years

Is\_customized: YesPlug Type: US PLUG

Name: Clip Prize Machine

Suitable For: Amusement Game CenterProduct Name: Clip Prize Machine

• Warranty: 12 Months/Lifetime Technical Support

Metal+acrylic+plastic

Color: Picture
 Size: 55\*45\*148cm
 Player: 1 Player
 Voltage: 110V/220V/230V

• Weight: 50KG

Highlight: Wheel Gift full size claw machine,

#### Essential details

Place of Origin: China Brand Name: Xunying

Model Number: XY-C003 Type: Coin Pusher

Age: >6 Years is\_customized: Yes

Plug Type: US PLUG Keywords: American Gift Machine Claw Machine

Material: Hardware, plastic Voltage: 220V

Player: 1 player Size: L55\*W45\*H148 CM

Warranty: 1year Weight: 50KG

Payment terms: T/T 30% Deposit Application: Amusement Room

Product Item Coin Operated Claw Machines Game/Big Claw Machines/Claw Crane Machine