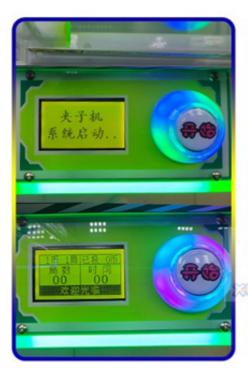

#### Essential details

Place of Origin: China Brand Name: Xunying

Model Number: XY-C003 Type: Coin Pusher

Age: >6 Years is\_customized: Yes

Plug Type: US PLUG Keywords: American Gift Machine Claw Machine

Material: Hardware, plastic Voltage: 220V

Player: 1 player Size: L55\*W45\*H148 CM

Warranty: 1year Weight: 50KG

Payment terms: T/T 30% Deposit Application: Amusement Room

Product Item Coin Operated Claw Machines Game/Big Claw Machines/Claw Crane Machine