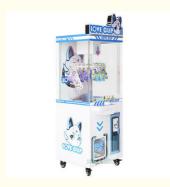

## Wheel Gift Mega Mini Clips Full Size Claw Machine Prize Doll Machine 50KG

#### **Product Specification**

• Type: Doll Machine

• Age: >3 Years, >6 Years, >8 Years

Is\_customized: YesPlug Type: US PLUG

Name: Clip Prize Machine

Suitable For: Amusement Game CenterProduct Name: Clip Prize Machine

• Warranty: 12 Months/Lifetime Technical Support

Metal+acrylic+plastic

Color: Picture
 Size: 55\*45\*148cm
 Player: 1 Player
 Voltage: 110V/220V/230V

• Weight: 50KG

Highlight: Wheel Gift full size claw machine,