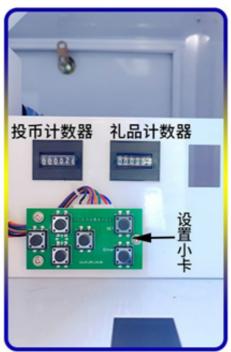

#### Essential details

Place of Origin: China Brand Name: Xunying

Model Number: XY-C003 Type: Coin Pusher

Age: >6 Years is\_customized: Yes

Plug Type: US PLUG Keywords: American Gift Machine Claw Machine

Material: Hardware, plastic Voltage: 220V

Player: 1 player Size: L55\*W45\*H148 CM

Warranty: 1year Weight: 50KG

Payment terms: T/T 30% Deposit Application: Amusement Room

Product Item Coin Operated Claw Machines Game/Big Claw Machines/Claw Crane Machine