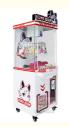

## Wheel Gift Mega Mini Clips Full Size Claw Machine Prize Doll Machine 50KG

• Warranty: 12 Months/Lifetime Technical Support

Metal+acrylic+plastic

Color: Picture
 Size: 55\*45\*148cm
 Player: 1 Player
 Voltage: 110V/220V/230V

• Weight: 50KG

Highlight: Wheel Gift full size claw machine,