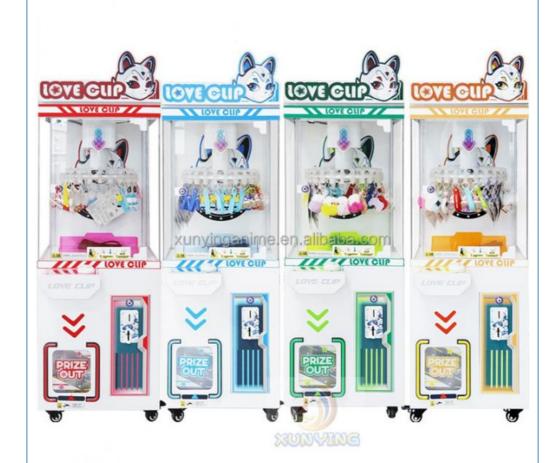

ighlight: Wheel Gift full size claw machine,



#### More Images

Material:











#### **Product Description**

#### **Product Specification**

#### **Overview**

#### Essential details

Place of Origin: China Brand Name: Xunying

Model Number: XY-C003 Type: Coin Pusher

Age: >6 Years is\_customized: Yes

Plug Type: US PLUG Keywords: American Gift Machine Claw Machine

Material: Hardware, plastic Voltage: 220V



Player: 1 player Size: L55\*W45\*H148 CM

Warranty: 1year Weight: 50KG

Payment terms: T/T 30% Deposit Application: Amusement Room

Product Item Coin Operated Claw Machines Game/Big Claw Machines/Claw Crane Machine

Material Wooden+plastic+glass material

Size L110\*W115\*H214 CM

Player 1 player
Voltage 220V
Warranty 1 year
Certificate CE





xunyinganime.en.alibaba.com

























# xunyinganime.en.alibaba.com





### PACKAGING LOGISTICS









### Professional export package to protect the production.















































Guangzhou Panyu Mingjiang Hose Co., Ltd. (North of Xieshi Highway)