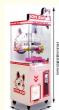

#### Essential details

Place of Origin: China Brand Name: Xunying

Model Number: XY-C003 Type: Coin Pusher

Age: >6 Years is\_customized: Yes

Plug Type: US PLUG Keywords: American Gift Machine Claw Machine

Material: Hardware, plastic Voltage: 220V

Player: 1 player Size: L55\*W45\*H148 CM

Warranty: 1year Weight: 50KG

Payment terms: T/T 30% Deposit Application: Amusement Room

Product Item Coin Operated Claw Machines Game/Big Claw Machines/Claw Crane Machine