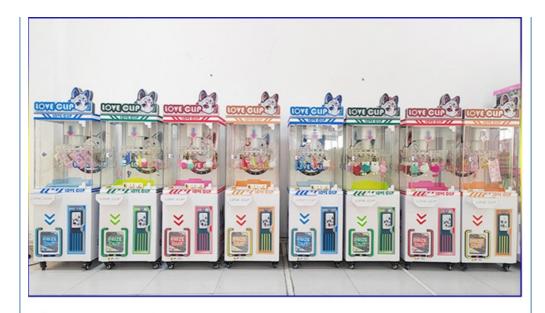

110V/220V/230V

• Weight: 50KG

Highlight: Wheel Gift full size claw machine,



#### More Images

Material:











#### **Product Description**

#### **Product Specification**

#### **Overview**

#### Essential details

Place of Origin: China Brand Name: Xunying

Model Number: XY-C003 Type: Coin Pusher

Age: >6 Years is\_customized: Yes

Plug Type: US PLUG Keywords: American Gift Machine Claw Machine

Material: Hardware, plastic Voltage: 220V



Player: 1 player Size: L55\*W45\*H148 CM

Warranty: 1year Weight: 50KG

Payment terms: T/T 30% Deposit Application: Amusement Room

Product Item Coin Operated Claw Machines Game/Big Claw Machines/Claw Crane Machine

Material Wooden+plastic+glass material

Size L110\*W115\*H214 CM

Player 1 player
Voltage 220V
Warranty 1 year
Certificate CE





xunyinganime.en.alibaba.com

























# xunyinganime.en.alibaba.com





### PACKAGING LOGISTICS









### Professional export package to protect the production.















































Guangzhou Panyu Mingjiang Hose Co., Ltd. (North of Xieshi Highway)