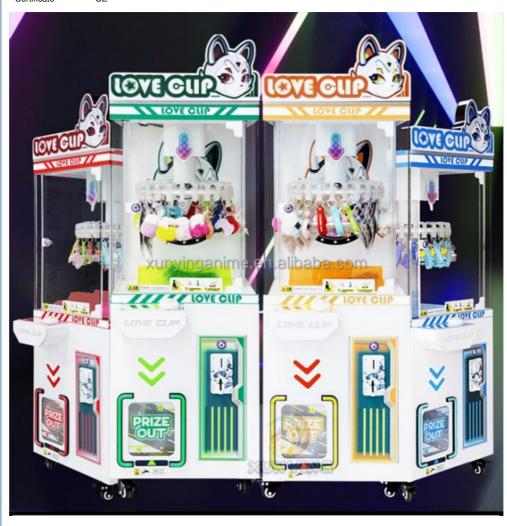

#### **Product Specification**

• Type: Doll Machine

• Age: >3 Years, >6 Years, >8 Years

Is\_customized: YesPlug Type: US PLUG

Name: Clip Prize Machine

Suitable For: Amusement Game CenterProduct Name: Clip Prize Machine

• Warranty: 12 Months/Lifetime Technical Support

Metal+acrylic+plastic

Color: Picture
 Size: 55\*45\*148cm
 Player: 1 Player
 Voltage: 110V/220V/230V

• Weight: 50KG

Highlight: Wheel Gift full size claw machine,

#### Essential details

Place of Origin: China Brand Name: Xunying

Model Number: XY-C003 Type: Coin Pusher

Age: >6 Years is\_customized: Yes

Plug Type: US PLUG Keywords: American Gift Machine Claw Machine

Material: Hardware, plastic Voltage: 220V

Player: 1 player Size: L55\*W45\*H148 CM

Warranty: 1year Weight: 50KG

Payment terms: T/T 30% Deposit Application: Amusement Room

Product Item Coin Operated Claw Machines Game/Big Claw Machines/Claw Crane Machine