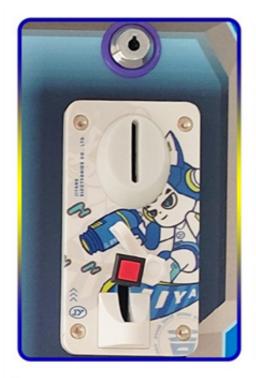

• Warranty: 12 Months/Lifetime Technical Support

Metal+acrylic+plastic

Color: Picture
 Size: 55\*45\*148cm
 Player: 1 Player
 Voltage: 110V/220V/230V

• Weight: 50KG

Highlight: Wheel Gift full size claw machine,

#### Essential details

Place of Origin: China Brand Name: Xunying

Model Number: XY-C003 Type: Coin Pusher

Age: >6 Years is\_customized: Yes

Plug Type: US PLUG Keywords: American Gift Machine Claw Machine

Material: Hardware, plastic Voltage: 220V

Player: 1 player Size: L55\*W45\*H148 CM

Warranty: 1year Weight: 50KG

Payment terms: T/T 30% Deposit Application: Amusement Room

Product Item Coin Operated Claw Machines Game/Big Claw Machines/Claw Crane Machine