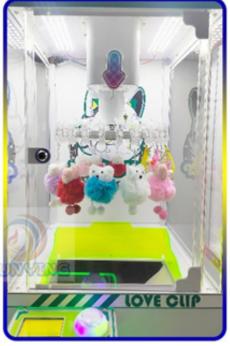

## Wheel Gift Mega Mini Clips Full Size Claw Machine Prize Doll Machine 50KG

#### **Product Specification**

• Type: Doll Machine

• Age: >3 Years, >6 Years, >8 Years

Is\_customized: YesPlug Type: US PLUG

Name: Clip Prize Machine

Suitable For: Amusement Game CenterProduct Name: Clip Prize Machine

• Warranty: 12 Months/Lifetime Technical Support

Metal+acrylic+plastic

Color: Picture
 Size: 55\*45\*148cm
 Player: 1 Player
 Voltage: 110V/220V/230V

• Weight: 50KG

Highlight: Wheel Gift full size claw machine,