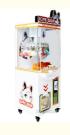

#### Essential details

Place of Origin: China Brand Name: Xunying

Model Number: XY-C003 Type: Coin Pusher

Age: >6 Years is\_customized: Yes

Plug Type: US PLUG Keywords: American Gift Machine Claw Machine

Material: Hardware, plastic Voltage: 220V

Player: 1 player Size: L55\*W45\*H148 CM

Warranty: 1year Weight: 50KG

Payment terms: T/T 30% Deposit Application: Amusement Room

Product Item Coin Operated Claw Machines Game/Big Claw Machines/Claw Crane Machine