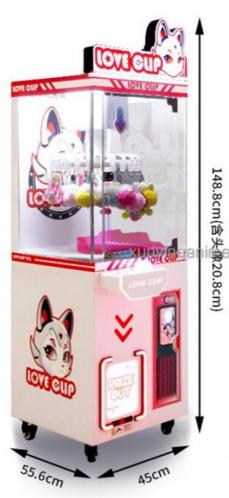

• Warranty: 12 Months/Lifetime Technical Support

Metal+acrylic+plastic

Color: Picture
 Size: 55\*45\*148cm
 Player: 1 Player
 Voltage: 110V/220V/230V

• Weight: 50KG

Highlight: Wheel Gift full size claw machine,

Player: 1 player Size: L55\*W45\*H148 CM

Warranty: 1year Weight: 50KG

Payment terms: T/T 30% Deposit Application: Amusement Room

Product Item Coin Operated Claw Machines Game/Big Claw Machines/Claw Crane Machine