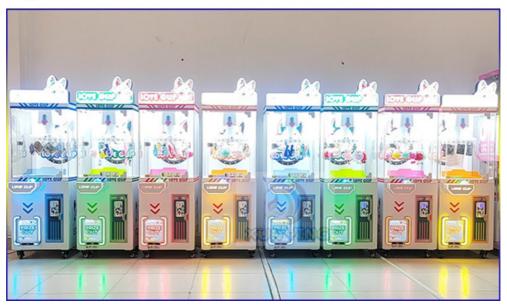

Highlight: Wheel Gift full size claw machine,



#### More Images

Material:











#### **Product Description**

#### **Product Specification**

#### **Overview**

#### Essential details

Place of Origin: China Brand Name: Xunying

Model Number: XY-C003 Type: Coin Pusher

Age: >6 Years is\_customized: Yes

Plug Type: US PLUG Keywords: American Gift Machine Claw Machine

Material: Hardware, plastic Voltage: 220V



Player: 1 player Size: L55\*W45\*H148 CM

Warranty: 1year Weight: 50KG

Payment terms: T/T 30% Deposit Application: Amusement Room

Product Item Coin Operated Claw Machines Game/Big Claw Machines/Claw Crane Machine

Material Wooden+plastic+glass material

Size L110\*W115\*H214 CM

Player 1 player
Voltage 220V
Warranty 1 year
Certificate CE





xunyinganime.en.alibaba.com

























# xunyinganime.en.alibaba.com





### PACKAGING LOGISTICS









### Professional export package to protect the production.















































Guangzhou Panyu Mingjiang Hose Co., Ltd. (North of Xieshi Highway)