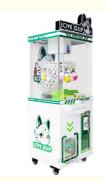

## Wheel Gift Mega Mini Clips Full Size Claw Machine Prize Doll Machine 50KG

#### **Product Specification**

• Type: Doll Machine

• Age: >3 Years, >6 Years, >8 Years

Is\_customized: YesPlug Type: US PLUG

Name: Clip Prize Machine

Suitable For: Amusement Game CenterProduct Name: Clip Prize Machine

• Warranty: 12 Months/Lifetime Technical Support

Metal+acrylic+plastic

Color: Picture
 Size: 55\*45\*148cm
 Player: 1 Player
 Voltage: 110V/220V/230V

• Weight: 50KG

Highlight: Wheel Gift full size claw machine,