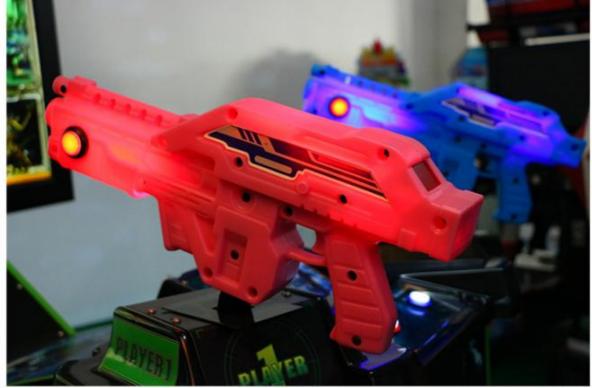

game machine,



### More Images









#### **Product Description**

## **Products Description**

#### **Overview**

#### **Essential details**

Place of Origin:

Model Number:

Age:
Plug Type:

Guangdong, China

XY-S02

Age:
Plug Type:
US PLUG

Plug Type: US PLUG Voltage: 220V Power: 650W Warranty: 1year

Certificate: CE Certificate
Suitable for: Amusement Game Center

Product Item 42" Aliens Extermination With Pedal

Power 650W

Size L225\*W218\*H132 CM

Player 1 player<br/>Weight 150kg

Warranty 1 year

Certificate Ce

Age For 3 years old above

XunYing

Brand Name:

is\_customized:

Keywords:

Type:

Player:

Size:

Weight:

Delivery time:

Shooting game machine

Yes

42" Aliens Extermination With Pedal

2

L225\*W218\*H132 CM

120kg

7-15 Working Days































Guangzhou Xunying Animation Technology Co., Ltd.



+86-15011936333



a770100411@gmail.com



© coin-gamemachine.com