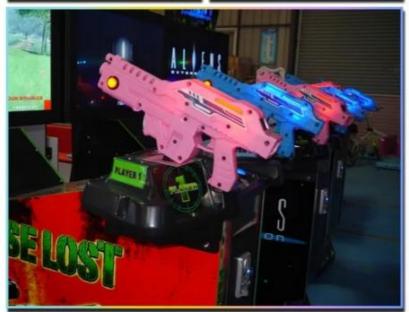

#### **Product Specification**

Type: Laser Shooting MachineAge: >3 Years, >6 Years, >8 Years

ls\_customized: YesPlug Type: US PLUG

Name: 42" Aliens Extermination With Pedal

Material: Metal+acrylic+plasticSuitable For: Amusement Game Center

Product Name: 42" Aliens Extermination With Pedal Warranty: 12 Months/Lifetime Maintenance

• Color: Picture

• Size: L225\*W218\*H132 CM

Player: 1-2 Players Voltage: 110V/220V/230V

• Weight: 80KG

Highlight: arcade coin game machine,