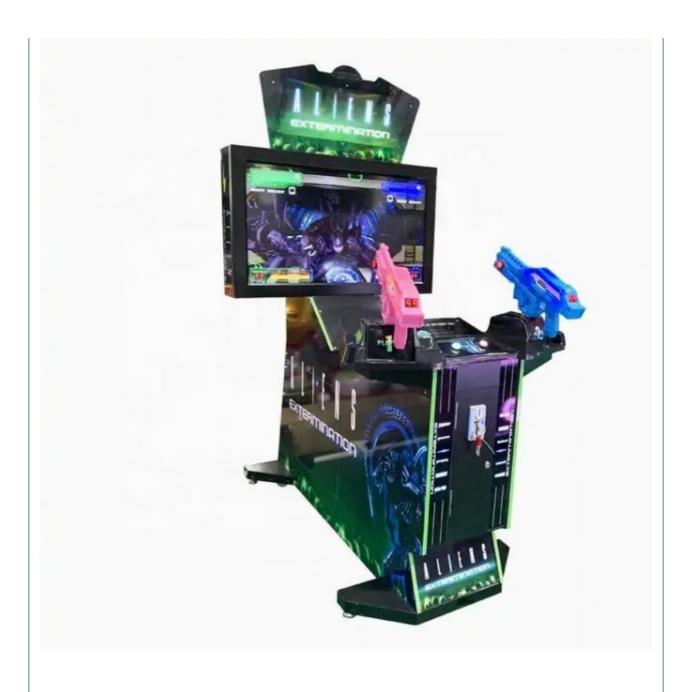

#### **Product Specification**

Type: Laser Shooting MachineAge: >3 Years, >6 Years, >8 Years

ls\_customized: YesPlug Type: US PLUG

Name: 42" Aliens Extermination With Pedal

Material: Metal+acrylic+plasticSuitable For: Amusement Game Center

Product Name: 42" Aliens Extermination With Pedal Warranty: 12 Months/Lifetime Maintenance

• Color: Picture

• Size: L225\*W218\*H132 CM

Player: 1-2 Players Voltage: 110V/220V/230V

• Weight: 80KG

Highlight: arcade coin game machine,