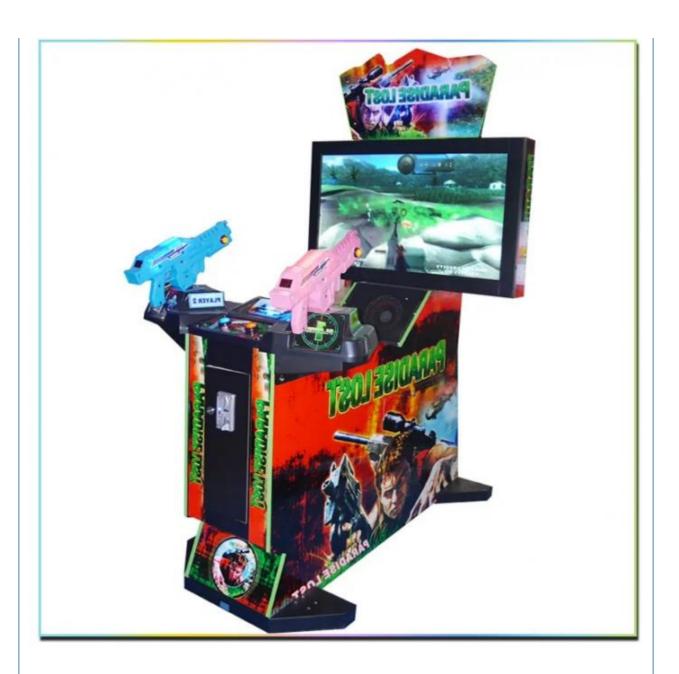

Highlight: arcade coin game machine,



### More Images









#### **Product Description**

## **Products Description**

#### **Overview**

#### **Essential details**

Place of Origin:

Model Number:

Age:
Plug Type:

Guangdong, China

XY-S02

Age:
Plug Type:
US PLUG

Plug Type: US PLUG Voltage: 220V Power: 650W Warranty: 1year

Certificate: CE Certificate
Suitable for: Amusement Game Center

Product Item 42" Aliens Extermination With Pedal

Power 650W

Size L225\*W218\*H132 CM

Player 1 player<br/>Weight 150kg

Warranty 1 year

Certificate Ce

Age For 3 years old above

XunYing

Brand Name:

is\_customized:

Keywords:

Type:

Player:

Size:

Weight:

Delivery time:

Shooting game machine

Yes

42" Aliens Extermination With Pedal

2

L225\*W218\*H132 CM

120kg

7-15 Working Days































Guangzhou Xunying Animation Technology Co., Ltd.



+86-15011936333



a770100411@gmail.com



© coin-gamemachine.com