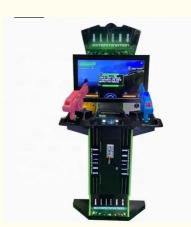

#### **Product Specification**

Type: Laser Shooting MachineAge: >3 Years, >6 Years, >8 Years

ls\_customized: YesPlug Type: US PLUG

Name: 42" Aliens Extermination With Pedal

Material: Metal+acrylic+plasticSuitable For: Amusement Game Center

Product Name: 42" Aliens Extermination With Pedal Warranty: 12 Months/Lifetime Maintenance

• Color: Picture

• Size: L225\*W218\*H132 CM

Player: 1-2 Players Voltage: 110V/220V/230V

• Weight: 80KG

Highlight: arcade coin game machine,

Certificate: CE Certificate
Suitable for: Amusement Game Center

Product Item 42" Aliens Extermination With Pedal

Power 650W

Size L225\*W218\*H132 CM

Player 1 player<br/>Weight 150kg

Warranty 1 year

Certificate Ce