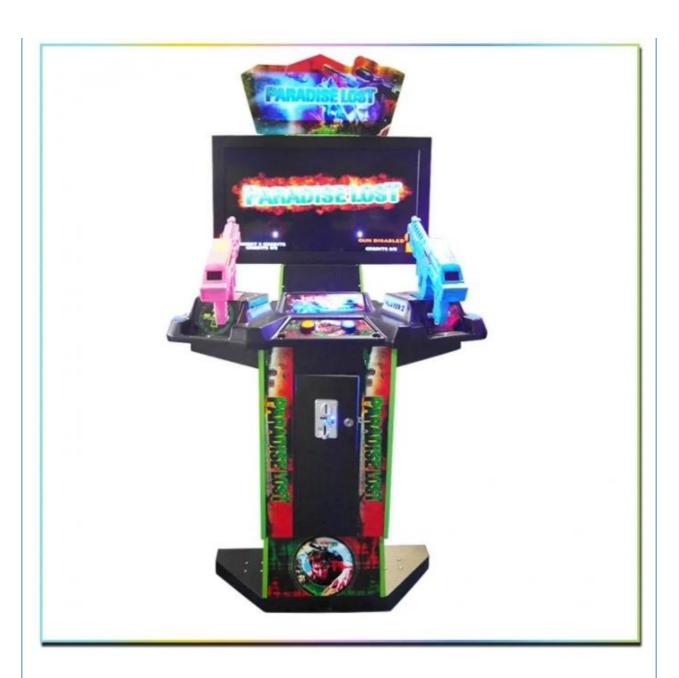

Highlight: arcade coin game machine,



### More Images









#### **Product Description**

## **Products Description**

#### **Overview**

#### **Essential details**

Place of Origin:

Model Number:

Age:
Plug Type:

Guangdong, China

XY-S02

Age:
Plug Type:
US PLUG

Plug Type: US PLUG Voltage: 220V Power: 650W Warranty: 1year

Certificate: CE Certificate
Suitable for: Amusement Game Center

Product Item 42" Aliens Extermination With Pedal

Power 650W

Size L225\*W218\*H132 CM

Player 1 player<br/>Weight 150kg

Warranty 1 year

Certificate Ce

Age For 3 years old above

XunYing

Brand Name:

is\_customized:

Keywords:

Type:

Player:

Size:

Weight:

Delivery time:

Shooting game machine

Yes

42" Aliens Extermination With Pedal

2

L225\*W218\*H132 CM

120kg

7-15 Working Days































Guangzhou Xunying Animation Technology Co., Ltd.



+86-15011936333



a770100411@gmail.com



© coin-gamemachine.com