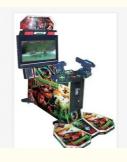

#### **Product Specification**

Type: Laser Shooting MachineAge: >3 Years, >6 Years, >8 Years

ls\_customized: YesPlug Type: US PLUG

Name: 42" Aliens Extermination With Pedal

Material: Metal+acrylic+plasticSuitable For: Amusement Game Center

Product Name: 42" Aliens Extermination With Pedal Warranty: 12 Months/Lifetime Maintenance

• Color: Picture

• Size: L225\*W218\*H132 CM

Player: 1-2 Players Voltage: 110V/220V/230V

• Weight: 80KG

Highlight: arcade coin game machine,