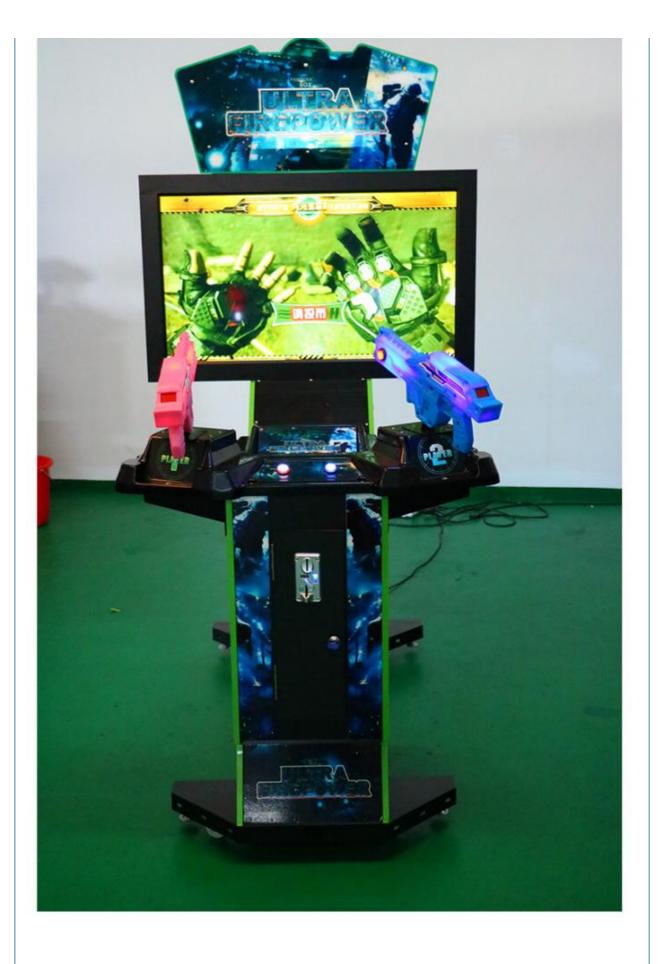

#### **Product Specification**

Type: Laser Shooting MachineAge: >3 Years, >6 Years, >8 Years

ls\_customized: YesPlug Type: US PLUG

Name: 42" Aliens Extermination With Pedal

Material: Metal+acrylic+plasticSuitable For: Amusement Game Center

Product Name: 42" Aliens Extermination With Pedal Warranty: 12 Months/Lifetime Maintenance

• Color: Picture

• Size: L225\*W218\*H132 CM

Player: 1-2 Players Voltage: 110V/220V/230V

• Weight: 80KG

Highlight: arcade coin game machine,