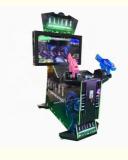

#### **Product Specification**

Type: Laser Shooting MachineAge: >3 Years, >6 Years, >8 Years

ls\_customized: YesPlug Type: US PLUG

Name: 42" Aliens Extermination With Pedal

Material: Metal+acrylic+plasticSuitable For: Amusement Game Center

Product Name: 42" Aliens Extermination With Pedal Warranty: 12 Months/Lifetime Maintenance

• Color: Picture

• Size: L225\*W218\*H132 CM

Player: 1-2 Players Voltage: 110V/220V/230V

• Weight: 80KG

Highlight: arcade coin game machine,

Certificate: CE Certificate
Suitable for: Amusement Game Center

Product Item 42" Aliens Extermination With Pedal

Power 650W

Size L225\*W218\*H132 CM

Player 1 player<br/>Weight 150kg

Warranty 1 year

Certificate Ce