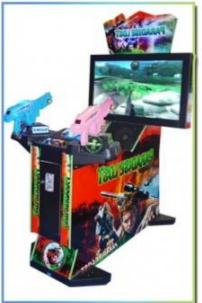

#### **Product Specification**

Type: Laser Shooting MachineAge: >3 Years, >6 Years, >8 Years

ls\_customized: YesPlug Type: US PLUG

Name: 42" Aliens Extermination With Pedal

Material: Metal+acrylic+plasticSuitable For: Amusement Game Center

Product Name: 42" Aliens Extermination With Pedal Warranty: 12 Months/Lifetime Maintenance

• Color: Picture

• Size: L225\*W218\*H132 CM

Player: 1-2 Players Voltage: 110V/220V/230V

• Weight: 80KG

Highlight: arcade coin game machine,