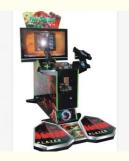

#### **Product Specification**

Type: Laser Shooting MachineAge: >3 Years, >6 Years, >8 Years

ls\_customized: YesPlug Type: US PLUG

Name: 42" Aliens Extermination With Pedal

Material: Metal+acrylic+plasticSuitable For: Amusement Game Center

Product Name: 42" Aliens Extermination With Pedal Warranty: 12 Months/Lifetime Maintenance

• Color: Picture

• Size: L225\*W218\*H132 CM

Player: 1-2 Players Voltage: 110V/220V/230V

• Weight: 80KG

Highlight: arcade coin game machine,