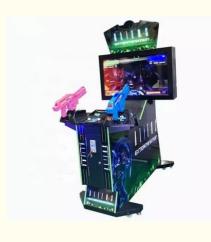

#### **Product Specification**

Type: Laser Shooting MachineAge: >3 Years, >6 Years, >8 Years

ls\_customized: YesPlug Type: US PLUG

Name: 42" Aliens Extermination With Pedal

Material: Metal+acrylic+plasticSuitable For: Amusement Game Center

Product Name: 42" Aliens Extermination With Pedal Warranty: 12 Months/Lifetime Maintenance

• Color: Picture

• Size: L225\*W218\*H132 CM

Player: 1-2 Players Voltage: 110V/220V/230V

• Weight: 80KG

Highlight: arcade coin game machine,

Certificate: CE Certificate
Suitable for: Amusement Game Center

Product Item 42" Aliens Extermination With Pedal

Power 650W

Size L225\*W218\*H132 CM

Player 1 player<br/>Weight 150kg

Warranty 1 year

Certificate Ce