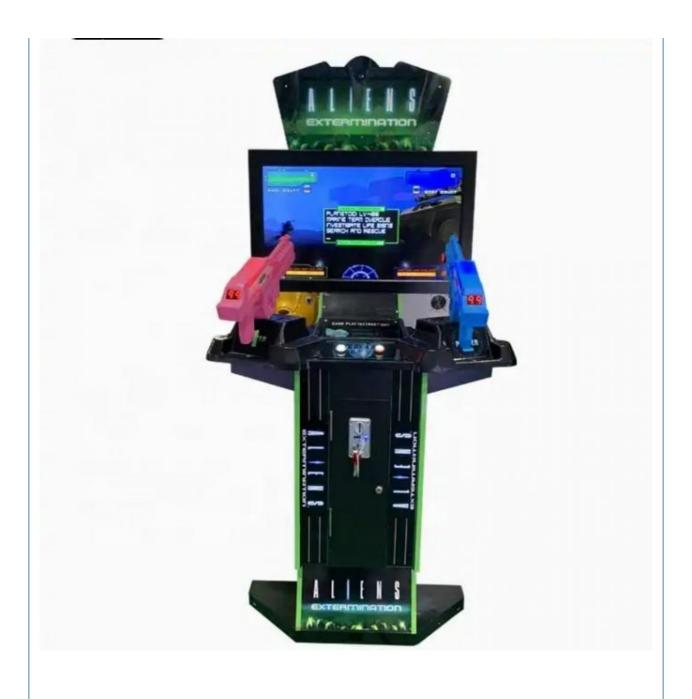

#### **Product Specification**

Type: Laser Shooting MachineAge: >3 Years, >6 Years, >8 Years

ls\_customized: YesPlug Type: US PLUG

Name: 42" Aliens Extermination With Pedal

Material: Metal+acrylic+plasticSuitable For: Amusement Game Center

Product Name: 42" Aliens Extermination With Pedal Warranty: 12 Months/Lifetime Maintenance

• Color: Picture

• Size: L225\*W218\*H132 CM

Player: 1-2 Players Voltage: 110V/220V/230V

• Weight: 80KG

Highlight: arcade coin game machine,