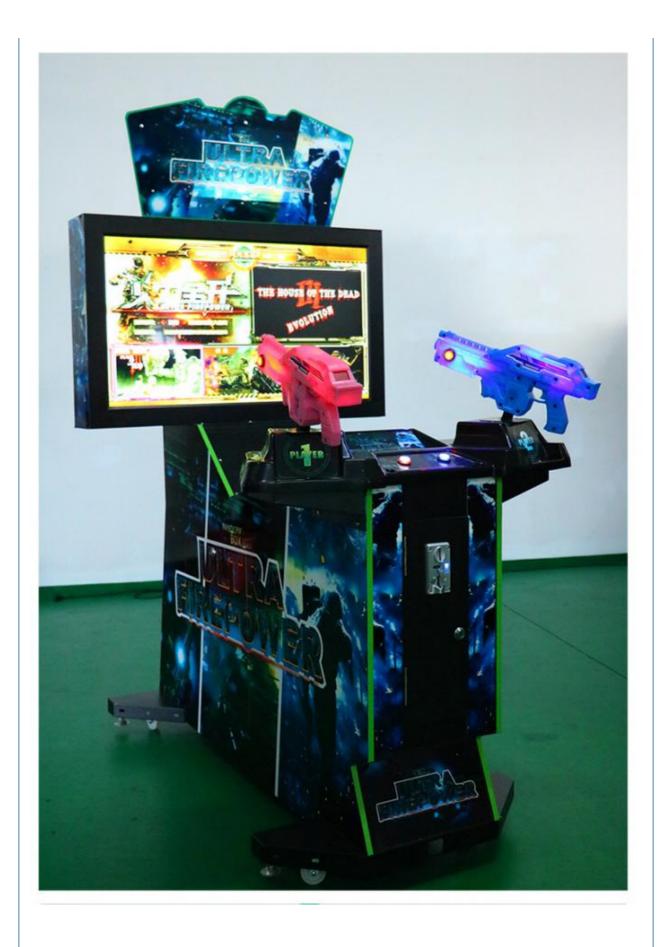

#### **Product Specification**

Type: Laser Shooting MachineAge: >3 Years, >6 Years, >8 Years

ls\_customized: YesPlug Type: US PLUG

Name: 42" Aliens Extermination With Pedal

Material: Metal+acrylic+plasticSuitable For: Amusement Game Center

Product Name: 42" Aliens Extermination With Pedal Warranty: 12 Months/Lifetime Maintenance

• Color: Picture

• Size: L225\*W218\*H132 CM

Player: 1-2 Players Voltage: 110V/220V/230V

• Weight: 80KG

Highlight: arcade coin game machine,