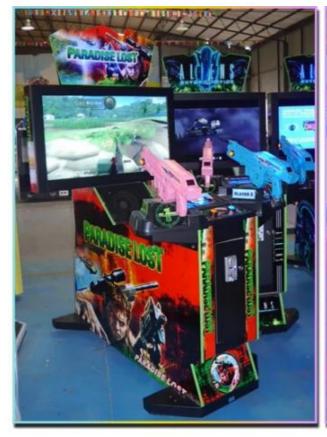

#### **Product Specification**

Type: Laser Shooting MachineAge: >3 Years, >6 Years, >8 Years

ls\_customized: YesPlug Type: US PLUG

Name: 42" Aliens Extermination With Pedal

Material: Metal+acrylic+plasticSuitable For: Amusement Game Center

Product Name: 42" Aliens Extermination With Pedal Warranty: 12 Months/Lifetime Maintenance

• Color: Picture

• Size: L225\*W218\*H132 CM

Player: 1-2 Players Voltage: 110V/220V/230V

• Weight: 80KG

Highlight: arcade coin game machine,