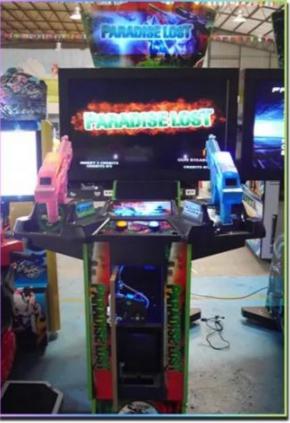

#### **Product Specification**

Type: Laser Shooting MachineAge: >3 Years, >6 Years, >8 Years

ls\_customized: YesPlug Type: US PLUG

Name: 42" Aliens Extermination With Pedal

Material: Metal+acrylic+plasticSuitable For: Amusement Game Center

Product Name: 42" Aliens Extermination With Pedal Warranty: 12 Months/Lifetime Maintenance

• Color: Picture

• Size: L225\*W218\*H132 CM

Player: 1-2 Players Voltage: 110V/220V/230V

• Weight: 80KG

Highlight: arcade coin game machine,