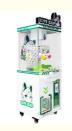

## Lucky Doll Arcade Grabber Machine For Kids Claw Clamps Prize Redemption

#### Basic Information

• Place of Origin: Guangdong, China

Brand Name: XunyingModel Number: XY-CP002

• Price: \$320.00/pieces 1-509 pieces

#### **Product Specification**

• Type: Coin Pusher

• Age: >3 Years, >6 Years, >8 Years

Is\_customized: YesPlug Type: US PLUG

Plug Type: US PLUGName: Clip Prize N

Name: Clip Prize Machine
 Suitable For: Amusement Game Center

Product Name: Clip Prize Machine
 Material: Metal+acrylic+plastic

• Warranty: 12 Months/Lifetime Technical Support

Color: Picture
 Size: 55\*45\*148cm
 Player: 1 Player
 Voltage: 110V/220V/230V

• Weight: 50KG

• Highlight: Lucky Doll arcade grabber machine,