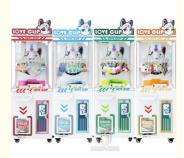

#### Essential details

Place of Origin: China Brand Name: Xunying

Model Number: XY-C003 Type: Coin Pusher

Age: >6 Years is\_customized: Yes

Plug Type: US PLUG Keywords: American Gift Machine Claw Machine

Material: Hardware, plastic Voltage: 220V

Player: 1 player Size: L55\*W45\*H148 CM

Warranty: 1year Weight: 50KG

Payment terms: T/T 30% Deposit Application: Amusement Room

Product Item Coin Operated Claw Machines Game/Big Claw Machines/Claw Crane Machine