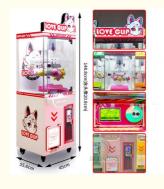

## Lucky Doll Arcade Grabber Machine For Kids Claw Clamps Prize Redemption

#### Basic Information

• Place of Origin: Guangdong, China

Brand Name: XunyingModel Number: XY-CP002

• Price: \$320.00/pieces 1-509 pieces

#### **Product Specification**

• Type: Coin Pusher

• Age: >3 Years, >6 Years, >8 Years

Is\_customized: YesPlug Type: US PLUG

Plug Type: US PLUGName: Clip Prize N

Name: Clip Prize Machine
 Suitable For: Amusement Game Center

Product Name: Clip Prize Machine
 Material: Metal+acrylic+plastic

• Warranty: 12 Months/Lifetime Technical Support

Color: Picture
 Size: 55\*45\*148cm
 Player: 1 Player
 Voltage: 110V/220V/230V

• Weight: 50KG

• Highlight: Lucky Doll arcade grabber machine,