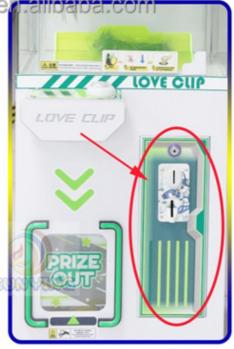

#### **Product Specification**

• Type: Coin Pusher

• Age: >3 Years, >6 Years, >8 Years

Is\_customized: YesPlug Type: US PLUG

Plug Type: US PLUGName: Clip Prize N

Name: Clip Prize Machine
 Suitable For: Amusement Game Center

Product Name: Clip Prize Machine
 Material: Metal+acrylic+plastic

• Warranty: 12 Months/Lifetime Technical Support

Color: Picture
 Size: 55\*45\*148cm
 Player: 1 Player
 Voltage: 110V/220V/230V

• Weight: 50KG