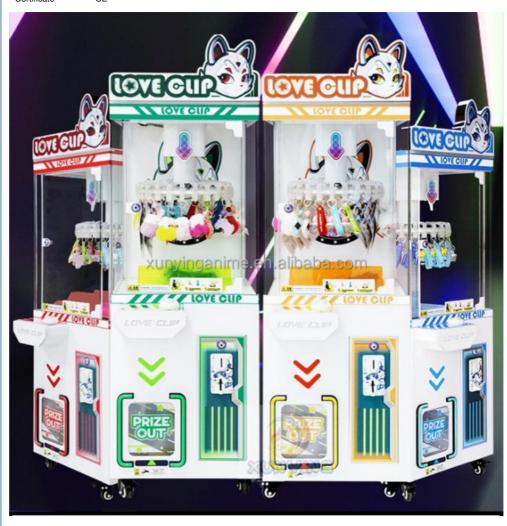

Material Wooden+plastic+glass material

Size L110\*W115\*H214 CM

Player 1 player
Voltage 220V
Warranty 1 year
Certificate CE

xunyinganime.en.alibaba.com