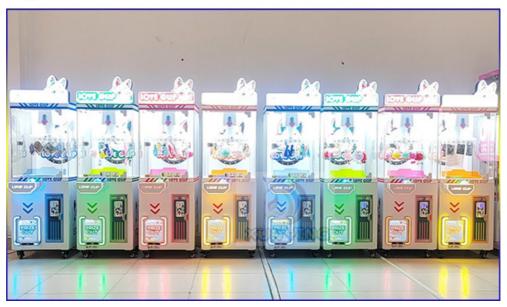

• Weight: 50KG

• Highlight: Lucky Doll arcade grabber machine,



#### More Images









### Product Description

#### **Product Specification**

#### **Overview**

#### Essential details

Place of Origin: China Brand Name: Xunying

Model Number: XY-C003 Type: Coin Pusher

Age: >6 Years is\_customized: Yes

Plug Type: US PLUG Keywords: American Gift Machine Claw Machine

Material: Hardware, plastic Voltage: 220V



Player: 1 player Size: L55\*W45\*H148 CM

Warranty: 1year Weight: 50KG

Payment terms: T/T 30% Deposit Application: Amusement Room

Product Item Coin Operated Claw Machines Game/Big Claw Machines/Claw Crane Machine

Material Wooden+plastic+glass material

Size L110\*W115\*H214 CM

Player 1 player
Voltage 220V
Warranty 1 year
Certificate CE





xunyinganime.en.alibaba.com

























# xunyinganime.en.alibaba.com





### PACKAGING LOGISTICS









### Professional export package to protect the production.















































Guangzhou Panyu Mingjiang Hose Co., Ltd. (North of Xieshi Highway)