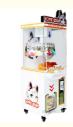

#### Essential details

Place of Origin: China Brand Name: Xunying

Model Number: XY-C003 Type: Coin Pusher

Age: >6 Years is\_customized: Yes

Plug Type: US PLUG Keywords: American Gift Machine Claw Machine

Material: Hardware, plastic Voltage: 220V

Player: 1 player Size: L55\*W45\*H148 CM

Warranty: 1year Weight: 50KG

Payment terms: T/T 30% Deposit Application: Amusement Room

Product Item Coin Operated Claw Machines Game/Big Claw Machines/Claw Crane Machine