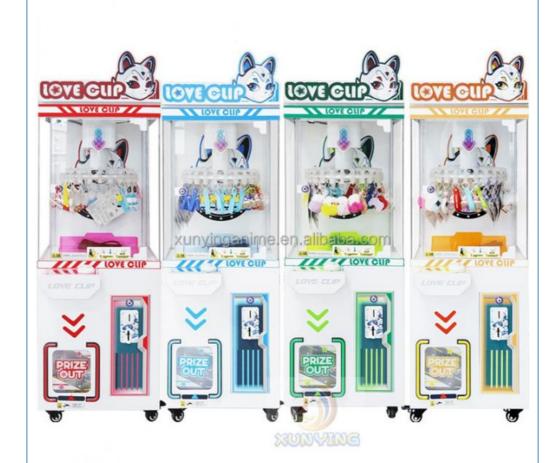

Weight: 50KG

• Highlight: Lucky Doll arcade grabber machine,



#### More Images









### Product Description

#### **Product Specification**

#### **Overview**

#### Essential details

Place of Origin: China Brand Name: Xunying

Model Number: XY-C003 Type: Coin Pusher

Age: >6 Years is\_customized: Yes

Plug Type: US PLUG Keywords: American Gift Machine Claw Machine

Material: Hardware, plastic Voltage: 220V



Player: 1 player Size: L55\*W45\*H148 CM

Warranty: 1year Weight: 50KG

Payment terms: T/T 30% Deposit Application: Amusement Room

Product Item Coin Operated Claw Machines Game/Big Claw Machines/Claw Crane Machine

Material Wooden+plastic+glass material

Size L110\*W115\*H214 CM

Player 1 player
Voltage 220V
Warranty 1 year
Certificate CE





xunyinganime.en.alibaba.com

























# xunyinganime.en.alibaba.com





### PACKAGING LOGISTICS









### Professional export package to protect the production.















































Guangzhou Panyu Mingjiang Hose Co., Ltd. (North of Xieshi Highway)