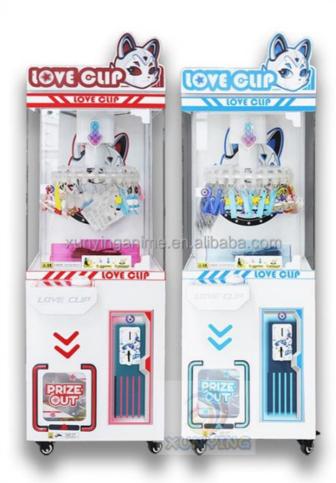

eight: 50KG

• Highlight: Lucky Doll arcade grabber machine,



#### More Images









### Product Description

#### **Product Specification**

#### **Overview**

#### Essential details

Place of Origin: China Brand Name: Xunying

Model Number: XY-C003 Type: Coin Pusher

Age: >6 Years is\_customized: Yes

Plug Type: US PLUG Keywords: American Gift Machine Claw Machine

Material: Hardware, plastic Voltage: 220V



Player: 1 player Size: L55\*W45\*H148 CM

Warranty: 1year Weight: 50KG

Payment terms: T/T 30% Deposit Application: Amusement Room

Product Item Coin Operated Claw Machines Game/Big Claw Machines/Claw Crane Machine

Material Wooden+plastic+glass material

Size L110\*W115\*H214 CM

Player 1 player
Voltage 220V
Warranty 1 year
Certificate CE





xunyinganime.en.alibaba.com

























# xunyinganime.en.alibaba.com





### PACKAGING LOGISTICS









### Professional export package to protect the production.















































Guangzhou Panyu Mingjiang Hose Co., Ltd. (North of Xieshi Highway)