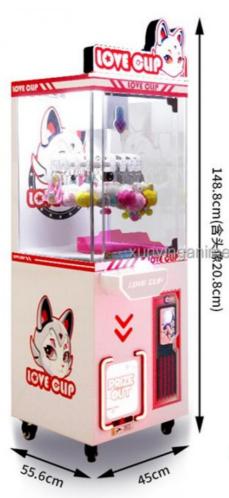

Product Name: Clip Prize Machine
 Material: Metal+acrylic+plastic

• Warranty: 12 Months/Lifetime Technical Support

Color: Picture
 Size: 55\*45\*148cm
 Player: 1 Player
 Voltage: 110V/220V/230V

• Weight: 50KG

Player: 1 player Size: L55\*W45\*H148 CM

Warranty: 1year Weight: 50KG

Payment terms: T/T 30% Deposit Application: Amusement Room

Product Item Coin Operated Claw Machines Game/Big Claw Machines/Claw Crane Machine