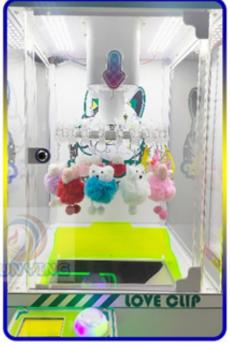

## Lucky Doll Arcade Grabber Machine For Kids Claw Clamps Prize Redemption

• Highlight: Lucky Doll arcade grabber machine,