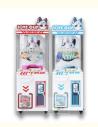

## Lucky Doll Arcade Grabber Machine For Kids Claw Clamps Prize Redemption

#### Basic Information

• Place of Origin: Guangdong, China

Brand Name: XunyingModel Number: XY-CP002

• Price: \$320.00/pieces 1-509 pieces



#### **Product Specification**

• Type: Coin Pusher

• Age: >3 Years, >6 Years, >8 Years

Is\_customized: YesPlug Type: US PLUG

Plug Type: US PLUGName: Clip Prize N

Name: Clip Prize Machine
 Suitable For: Amusement Game Center

Product Name: Clip Prize Machine
 Material: Metal+acrylic+plastic

• Warranty: 12 Months/Lifetime Technical Support

Color: Picture
 Size: 55\*45\*148cm
 Player: 1 Player
 Voltage: 110V/220V/230V

• Weight: 50KG

• Highlight: Lucky Doll arcade grabber machine,



#### More Images









### Product Description

#### **Product Specification**

#### **Overview**

#### Essential details

Place of Origin: China Brand Name: Xunying

Model Number: XY-C003 Type: Coin Pusher

Age: >6 Years is\_customized: Yes

Plug Type: US PLUG Keywords: American Gift Machine Claw Machine

Material: Hardware, plastic Voltage: 220V



Player: 1 player Size: L55\*W45\*H148 CM

Warranty: 1year Weight: 50KG

Payment terms: T/T 30% Deposit Application: Amusement Room

Product Item Coin Operated Claw Machines Game/Big Claw Machines/Claw Crane Machine

Material Wooden+plastic+glass material

Size L110\*W115\*H214 CM

Player 1 player
Voltage 220V
Warranty 1 year
Certificate CE





xunyinganime.en.alibaba.com

























# xunyinganime.en.alibaba.com





### PACKAGING LOGISTICS