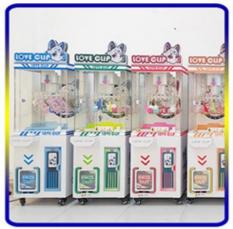

## Lucky Doll Arcade Grabber Machine For Kids Claw Clamps Prize Redemption

• Highlight: Lucky Doll arcade grabber machine,