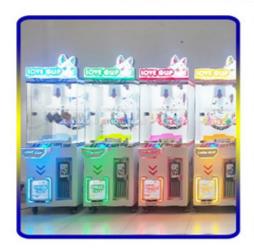

0KG

• Highlight: Lucky Doll arcade grabber machine,



#### More Images









### Product Description

#### **Product Specification**

#### **Overview**

#### Essential details

Place of Origin: China Brand Name: Xunying

Model Number: XY-C003 Type: Coin Pusher

Age: >6 Years is\_customized: Yes

Plug Type: US PLUG Keywords: American Gift Machine Claw Machine

Material: Hardware, plastic Voltage: 220V



Player: 1 player Size: L55\*W45\*H148 CM

Warranty: 1year Weight: 50KG

Payment terms: T/T 30% Deposit Application: Amusement Room

Product Item Coin Operated Claw Machines Game/Big Claw Machines/Claw Crane Machine

Material Wooden+plastic+glass material

Size L110\*W115\*H214 CM

Player 1 player
Voltage 220V
Warranty 1 year
Certificate CE





xunyinganime.en.alibaba.com

























# xunyinganime.en.alibaba.com





### PACKAGING LOGISTICS









### Professional export package to protect the production.















































Guangzhou Panyu Mingjiang Hose Co., Ltd. (North of Xieshi Highway)