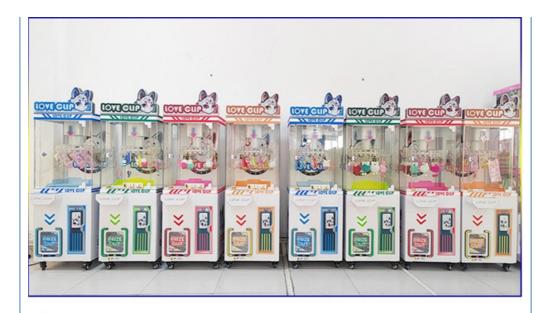

layer
 Voltage: 110V/220V/230V

• Weight: 50KG

• Highlight: Lucky Doll arcade grabber machine,



#### More Images









### Product Description

#### **Product Specification**

#### **Overview**

#### Essential details

Place of Origin: China Brand Name: Xunying

Model Number: XY-C003 Type: Coin Pusher

Age: >6 Years is\_customized: Yes

Plug Type: US PLUG Keywords: American Gift Machine Claw Machine

Material: Hardware, plastic Voltage: 220V



Player: 1 player Size: L55\*W45\*H148 CM

Warranty: 1year Weight: 50KG

Payment terms: T/T 30% Deposit Application: Amusement Room

Product Item Coin Operated Claw Machines Game/Big Claw Machines/Claw Crane Machine

Material Wooden+plastic+glass material

Size L110\*W115\*H214 CM

Player 1 player
Voltage 220V
Warranty 1 year
Certificate CE





xunyinganime.en.alibaba.com

























# xunyinganime.en.alibaba.com





### PACKAGING LOGISTICS









### Professional export package to protect the production.















































Guangzhou Panyu Mingjiang Hose Co., Ltd. (North of Xieshi Highway)