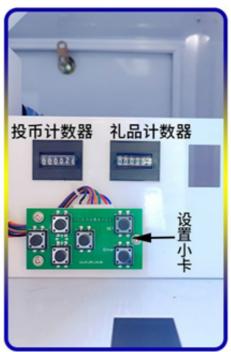

hlight: Lucky Doll arcade grabber machine,



#### More Images









### Product Description

#### **Product Specification**

#### **Overview**

#### Essential details

Place of Origin: China Brand Name: Xunying

Model Number: XY-C003 Type: Coin Pusher

Age: >6 Years is\_customized: Yes

Plug Type: US PLUG Keywords: American Gift Machine Claw Machine

Material: Hardware, plastic Voltage: 220V



Player: 1 player Size: L55\*W45\*H148 CM

Warranty: 1year Weight: 50KG

Payment terms: T/T 30% Deposit Application: Amusement Room

Product Item Coin Operated Claw Machines Game/Big Claw Machines/Claw Crane Machine

Material Wooden+plastic+glass material

Size L110\*W115\*H214 CM

Player 1 player
Voltage 220V
Warranty 1 year
Certificate CE





xunyinganime.en.alibaba.com

























# xunyinganime.en.alibaba.com





### PACKAGING LOGISTICS









### Professional export package to protect the production.















































Guangzhou Panyu Mingjiang Hose Co., Ltd. (North of Xieshi Highway)