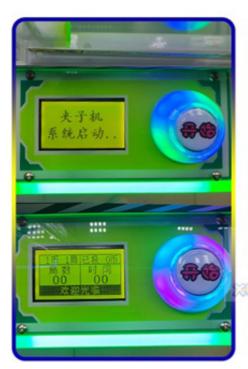

machine,



#### More Images









### Product Description

#### **Product Specification**

#### **Overview**

#### Essential details

Place of Origin: China Brand Name: Xunying

Model Number: XY-C003 Type: Coin Pusher

Age: >6 Years is\_customized: Yes

Plug Type: US PLUG Keywords: American Gift Machine Claw Machine

Material: Hardware, plastic Voltage: 220V



Player: 1 player Size: L55\*W45\*H148 CM

Warranty: 1year Weight: 50KG

Payment terms: T/T 30% Deposit Application: Amusement Room

Product Item Coin Operated Claw Machines Game/Big Claw Machines/Claw Crane Machine

Material Wooden+plastic+glass material

Size L110\*W115\*H214 CM

Player 1 player
Voltage 220V
Warranty 1 year
Certificate CE





xunyinganime.en.alibaba.com

























# xunyinganime.en.alibaba.com





### PACKAGING LOGISTICS









### Professional export package to protect the production.















































Guangzhou Panyu Mingjiang Hose Co., Ltd. (North of Xieshi Highway)