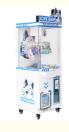

Material Wooden+plastic+glass material

Size L110\*W115\*H214 CM

Player 1 player
Voltage 220V
Warranty 1 year
Certificate CE

xunyinganime.en.alibaba.com