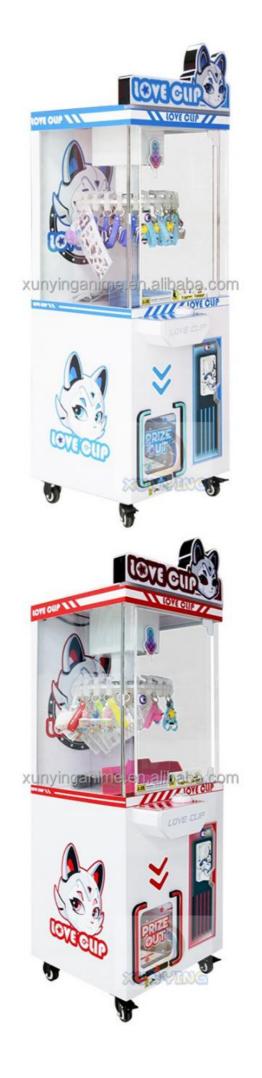

## Lucky Doll Arcade Grabber Machine For Kids Claw Clamps Prize Redemption

#### **Product Specification**

• Type: Coin Pusher

• Age: >3 Years, >6 Years, >8 Years

Is\_customized: YesPlug Type: US PLUG

Plug Type: US PLUGName: Clip Prize N

Name: Clip Prize Machine
 Suitable For: Amusement Game Center

Product Name: Clip Prize Machine
 Material: Metal+acrylic+plastic

• Warranty: 12 Months/Lifetime Technical Support

Color: Picture
 Size: 55\*45\*148cm
 Player: 1 Player
 Voltage: 110V/220V/230V

• Weight: 50KG