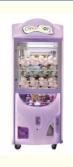

## 110V/220V Voltage Crane Plush Toy Doll Claw Stuffed Toy Game Machine with Cash Acceptor

#### **Product Specification**

• Type: Crane Machine, Claw Machine Arcade For

Sale

Age: >3 YearsIs\_customized: YesPlug Type: US PLUG

Name: Toy Claw Machine Arcade For Sale

Keywords: Claw Machine
Voltage: 110V/220V
Operated System: Coin Uoperated
Suitable For: Arcade Game Center

#### **Overview**

**Essential details** 

Guangdong, China XY-CM06 Place of Origin: Model Number: Age: Plug Type: >6 Years, >8 Years

US PLUG Name:

Claw Crane Machine W80\*D90\*H200CM 110V/220V, 80-120w Size: Power: Pink, Blue, Black Color: Customization: Support customization

MOQ 1 piece

Size L110\*W80\*H190cm

foam+stretch film+export standard carton Package

Voltage 110V/220V

Warranty 1 year and lifetime online technical support.

Name Claw crane game machine Brand Name:

Xunying Crane Machine Type: is\_customized: Yes