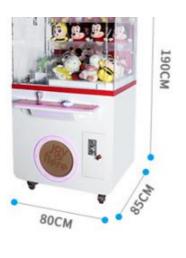

## 110V/220V Voltage Crane Plush Toy Doll Claw Stuffed Toy Game Machine with Cash Acceptor

#### **Product Specification**

• Type: Crane Machine, Claw Machine Arcade For

Sale

Age: >3 YearsIs\_customized: YesPlug Type: US PLUG

Name: Toy Claw Machine Arcade For Sale

Keywords: Claw Machine
Voltage: 110V/220V
Operated System: Coin Uoperated
Suitable For: Arcade Game Center

Warranty: 12 Months/Lifetime Maintenance

Material: Metal+Acrylic / Customize

Service: OEM ServiceWeight: 114KG

• Highlight: 110v toy claw machine,

#### **Overview**

**Essential details** 

Guangdong, China XY-CM06 Place of Origin: Model Number: Age: Plug Type: >6 Years, >8 Years

US PLUG Name:

Claw Crane Machine W80\*D90\*H200CM 110V/220V, 80-120w Size: Power: Pink, Blue, Black Color: Customization: Support customization