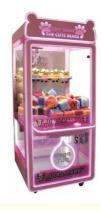

## 110V/220V Voltage Crane Plush Toy Doll Claw Stuffed Toy Game Machine with Cash Acceptor

#### **Product Specification**

• Type: Crane Machine, Claw Machine Arcade For

Sale

Age: >3 YearsIs\_customized: YesPlug Type: US PLUG

Name: Toy Claw Machine Arcade For Sale

Keywords: Claw Machine
Voltage: 110V/220V
Operated System: Coin Uoperated
Suitable For: Arcade Game Center

#### **Overview**

**Essential details** 

Guangdong, China XY-CM06 Place of Origin: Model Number: Age: Plug Type: >6 Years, >8 Years

US PLUG Name:

Claw Crane Machine W80\*D90\*H200CM 110V/220V, 80-120w Size: Power: Pink, Blue, Black Color: Customization: Support customization

MOQ 1 piece

Size L110\*W80\*H190cm

foam+stretch film+export standard carton Package

Voltage 110V/220V

Warranty 1 year and lifetime online technical support.

Name Claw crane game machine Brand Name:

Xunying Crane Machine Type: is\_customized: Yes