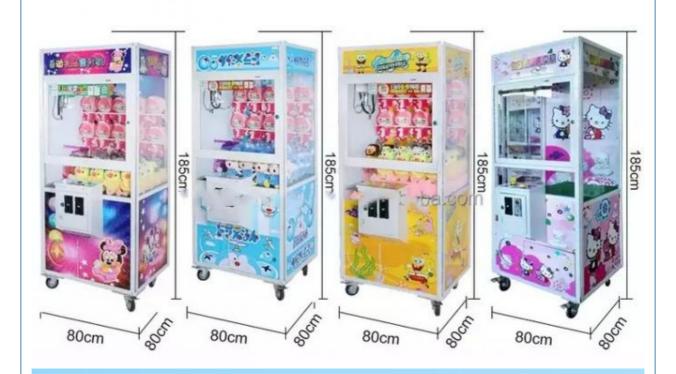

law machine,



#### More Images









#### **Product Description**

#### **Products Description**

#### **Overview**

**Essential details** 

Guangdong, China XY-CM06 Place of Origin: Model Number: Age: Plug Type: >6 Years, >8 Years

US PLUG Name:

Claw Crane Machine W80\*D90\*H200CM 110V/220V, 80-120w Size: Power: Pink, Blue, Black Color: Customization: Support customization

MOQ 1 piece

Size L110\*W80\*H190cm

foam+stretch film+export standard carton Package

Voltage 110V/220V

Warranty 1 year and lifetime online technical support.

Name Claw crane game machine Brand Name:

Xunying Crane Machine Type: is\_customized: Yes

Title: Bill Acceptor Claw Crane Machine Metal cabinet and temered glass 1 Player 12 Months Material:

Player: Warranty:

Keywords: Toy Crane Claw Machine











## **CLAW SIZE OPTIONAL**

The claw is the standard claw for claw dolls. If you want to claw gifts of different sizes and materials, you need to consult us to replace the appropriate claw.

## You can freely change and match it



Gift Size:50-90mm



Gift Size:100-150mm



Gift Size:150-250mm



Gift Size:200-300mm



Gift Size:250-350mm

## MW-TCCM005



## MW-TCCM006



## MW-TCCM009



## MW-TCCM010



#### MW-TCCM011



### MW-TCCM012







# **Cooperative Partners**









































# Transport & Package









- Maintain the time and quality of arrival
  - Keep your transaction more safe •





















Guangzhou Xunying Animation Technology Co., Ltd.



+86-15011936333



a770100411@gmail.com



© coin-gamemachine.com

Guangzhou Panyu Mingjiang H