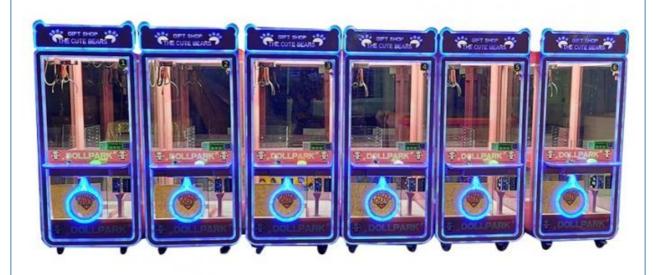

claw machine,



#### More Images









#### **Product Description**

#### **Products Description**

#### **Overview**

**Essential details** 

Guangdong, China XY-CM06 Place of Origin: Model Number: Age: Plug Type: >6 Years, >8 Years

US PLUG Name:

Claw Crane Machine W80\*D90\*H200CM 110V/220V, 80-120w Size: Power: Pink, Blue, Black Color: Customization: Support customization

MOQ 1 piece

Size L110\*W80\*H190cm

foam+stretch film+export standard carton Package

Voltage 110V/220V

Warranty 1 year and lifetime online technical support.

Name Claw crane game machine Brand Name:

Xunying Crane Machine Type: is\_customized: Yes

Title: Bill Acceptor Claw Crane Machine Metal cabinet and temered glass 1 Player 12 Months Material:

Player: Warranty:

Keywords: Toy Crane Claw Machine











## **CLAW SIZE OPTIONAL**

The claw is the standard claw for claw dolls. If you want to claw gifts of different sizes and materials, you need to consult us to replace the appropriate claw.

## You can freely change and match it



Gift Size:50-90mm



Gift Size:100-150mm



Gift Size:150-250mm



Gift Size:200-300mm



Gift Size:250-350mm

## MW-TCCM005



## MW-TCCM006



## MW-TCCM009



## MW-TCCM010



#### MW-TCCM011



### MW-TCCM012







# **Cooperative Partners**









































# Transport & Package









- Maintain the time and quality of arrival
  - Keep your transaction more safe •





















Guangzhou Xunying Animation Technology Co., Ltd.



+86-15011936333



a770100411@gmail.com



© coin-gamemachine.com

Guangzhou Panyu Mingjiang