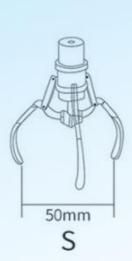

## **CLAW SIZE OPTIONAL**

The claw is the standard claw for claw dolls. If you want to claw gifts of different sizes and materials, you need to consult us to replace the appropriate claw.

## You can freely change and match it

Gift Size:50-90mm

Gift Size:100-150mm

Gift Size:150-250mm

Gift Size:200-300mm

Gift Size:250-350mm