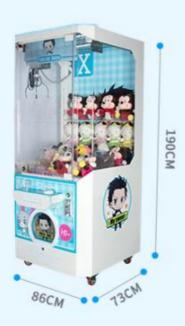

MOQ 1 piece

Size L110\*W80\*H190cm

foam+stretch film+export standard carton Package

Voltage 110V/220V

Warranty 1 year and lifetime online technical support.

Name Claw crane game machine Brand Name:

Xunying Crane Machine Type: is\_customized: Yes