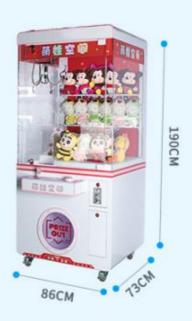

## 110V/220V Voltage Crane Plush Toy Doll Claw Stuffed Toy Game Machine with Cash Acceptor

#### **Product Specification**

• Type: Crane Machine, Claw Machine Arcade For

Sale

Age: >3 YearsIs\_customized: YesPlug Type: US PLUG

Name: Toy Claw Machine Arcade For Sale

Keywords: Claw Machine
Voltage: 110V/220V
Operated System: Coin Uoperated
Suitable For: Arcade Game Center

Warranty: 12 Months/Lifetime Maintenance

Material: Metal+Acrylic / Customize

Service: OEM ServiceWeight: 114KG

• Highlight: 110v toy claw machine,

MOQ 1 piece

Size L110\*W80\*H190cm

foam+stretch film+export standard carton Package

Voltage 110V/220V

Warranty 1 year and lifetime online technical support.

Name Claw crane game machine Brand Name:

Xunying Crane Machine Type: is\_customized: Yes