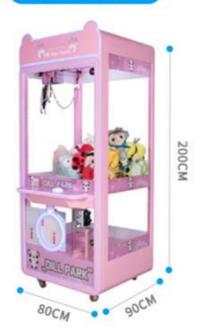

#### **Overview**

**Essential details** 

Guangdong, China XY-CM06 Place of Origin: Model Number: Age: Plug Type: >6 Years, >8 Years

US PLUG Name:

Claw Crane Machine W80\*D90\*H200CM 110V/220V, 80-120w Size: Power: Pink, Blue, Black Color: Customization: Support customization

MOQ 1 piece

Size L110\*W80\*H190cm

foam+stretch film+export standard carton Package

Voltage 110V/220V

Warranty 1 year and lifetime online technical support.

Name Claw crane game machine Brand Name:

Xunying Crane Machine Type: is\_customized: Yes