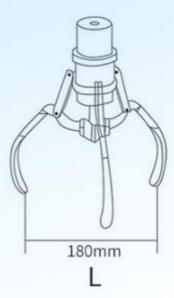

## **CLAW SIZE OPTIONAL**

The claw is the standard claw for claw dolls. If you want to claw gifts of different sizes and materials, you need to consult us to replace the appropriate claw.

## You can freely change and match it

Gift Size:50-90mm

Gift Size:100-150mm

Gift Size:150-250mm

Gift Size:200-300mm

Gift Size:250-350mm