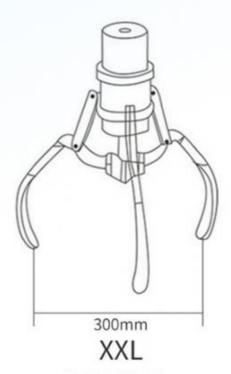

## **CLAW SIZE OPTIONAL**

The claw is the standard claw for claw dolls. If you want to claw gifts of different sizes and materials, you need to consult us to replace the appropriate claw.

## You can freely change and match it

Gift Size:50-90mm

Gift Size:100-150mm

Gift Size:150-250mm

Gift Size:200-300mm

Gift Size:250-350mm