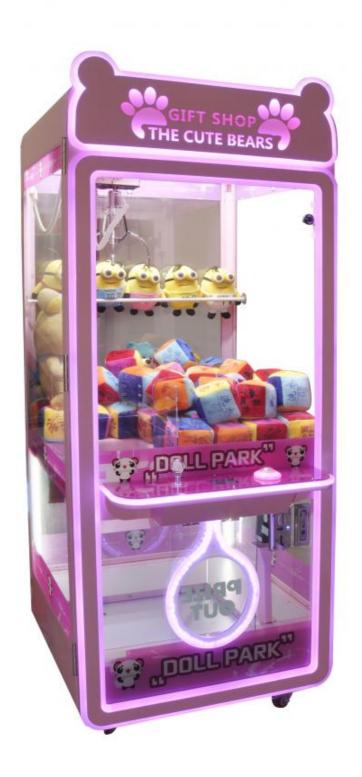

## 110V/220V Voltage Crane Plush Toy Doll Claw Stuffed Toy Game Machine with Cash Acceptor

#### **Product Specification**

• Type: Crane Machine, Claw Machine Arcade For

Sale

Age: >3 YearsIs\_customized: YesPlug Type: US PLUG

Name: Toy Claw Machine Arcade For Sale

Keywords: Claw Machine
Voltage: 110V/220V
Operated System: Coin Uoperated
Suitable For: Arcade Game Center

#### **Overview**

**Essential details** 

Guangdong, China XY-CM06 Place of Origin: Model Number: Age: Plug Type: >6 Years, >8 Years

US PLUG Name:

Claw Crane Machine W80\*D90\*H200CM 110V/220V, 80-120w Size: Power: Pink, Blue, Black Color: Customization: Support customization