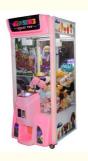

## 110V/220V Voltage Crane Plush Toy Doll Claw Stuffed Toy Game Machine with Cash Acceptor

#### **Basic Information**

Place of Origin: Guangdong, China

Brand Name: FasterModel Number: B004

• Price: \$300.00/pieces 1-509 pieces



#### **Product Specification**

• Type: Crane Machine, Claw Machine Arcade For

Sale

Age: >3 YearsIs\_customized: YesPlug Type: US PLUG

Name: Toy Claw Machine Arcade For Sale

Keywords: Claw Machine
Voltage: 110V/220V
Operated System: Coin Uoperated
Suitable For: Arcade Game Center

Warranty: 12 Months/Lifetime Maintenance

Material: Metal+Acrylic / Customize

Service: OEM ServiceWeight: 114KG

• Highlight: 110v toy claw machine,



#### More Images









#### **Product Description**

#### **Products Description**

#### **Overview**

**Essential details** 

Guangdong, China XY-CM06 Place of Origin: Model Number: Age: Plug Type: >6 Years, >8 Years

US PLUG Name:

Claw Crane Machine W80\*D90\*H200CM 110V/220V, 80-120w Size: Power: Pink, Blue, Black Color: Customization: Support customization

MOQ 1 piece

Size L110\*W80\*H190cm

foam+stretch film+export standard carton Package

Voltage 110V/220V

Warranty 1 year and lifetime online technical support.

Name Claw crane game machine Brand Name:

Xunying Crane Machine Type: is\_customized: Yes

Title: Bill Acceptor Claw Crane Machine Metal cabinet and temered glass 1 Player 12 Months Material:

Player: Warranty:

Keywords: Toy Crane Claw Machine











## **CLAW SIZE OPTIONAL**

The claw