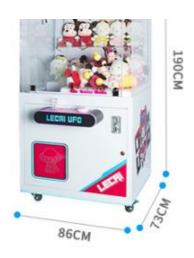

## 110V/220V Voltage Crane Plush Toy Doll Claw Stuffed Toy Game Machine with Cash Acceptor

#### **Overview**

**Essential details** 

Guangdong, China XY-CM06 Place of Origin: Model Number: Age: Plug Type: >6 Years, >8 Years

US PLUG Name:

Claw Crane Machine W80\*D90\*H200CM 110V/220V, 80-120w Size: Power: Pink, Blue, Black Color: Customization: Support customization

MOQ 1 piece

Size L110\*W80\*H190cm

foam+stretch film+export standard carton Package

Voltage 110V/220V

Warranty 1 year and lifetime online technical support.

Name Claw crane game machine Brand Name:

Xunying Crane Machine Type: is\_customized: Yes