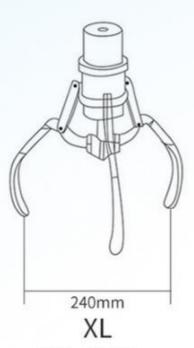

## **CLAW SIZE OPTIONAL**

The claw is the standard claw for claw dolls. If you want to claw gifts of different sizes and materials, you need to consult us to replace the appropriate claw.

## You can freely change and match it

Gift Size:50-90mm

Gift Size:100-150mm

Gift Size:150-250mm

Gift Size:200-300mm

Gift Size:250-350mm