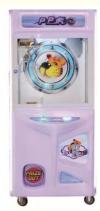

## 110V/220V Voltage Crane Plush Toy Doll Claw Stuffed Toy Game Machine with Cash Acceptor

#### **Product Specification**

• Type: Crane Machine, Claw Machine Arcade For

Sale

Age: >3 YearsIs\_customized: YesPlug Type: US PLUG

Name: Toy Claw Machine Arcade For Sale

Keywords: Claw Machine
Voltage: 110V/220V
Operated System: Coin Uoperated
Suitable For: Arcade Game Center

#### **Overview**

**Essential details** 

Guangdong, China XY-CM06 Place of Origin: Model Number: Age: Plug Type: >6 Years, >8 Years

US PLUG Name:

Claw Crane Machine W80\*D90\*H200CM 110V/220V, 80-120w Size: Power: Pink, Blue, Black Color: Customization: Support customization

MOQ 1 piece

Size L110\*W80\*H190cm

foam+stretch film+export standard carton Package

Voltage 110V/220V

Warranty 1 year and lifetime online technical support.

Name Claw crane game machine Brand Name:

Xunying Crane Machine Type: is\_customized: Yes