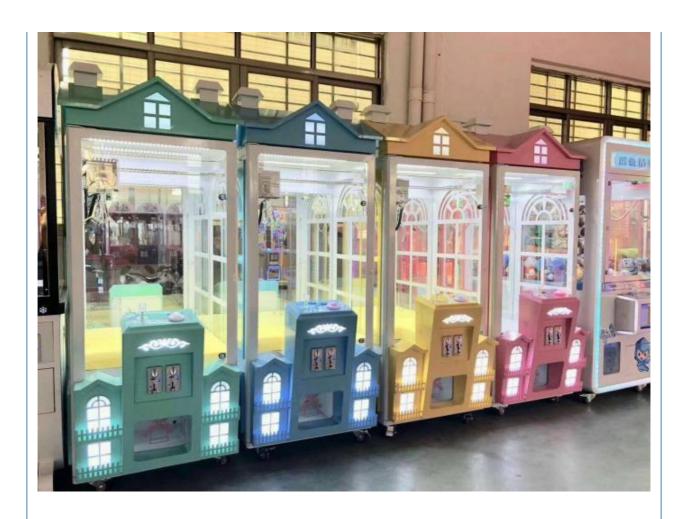

toy claw machine,



#### More Images









#### **Product Description**

#### **Products Description**

#### **Overview**

**Essential details** 

Guangdong, China XY-CM06 Place of Origin: Model Number: Age: Plug Type: >6 Years, >8 Years

US PLUG Name:

Claw Crane Machine W80\*D90\*H200CM 110V/220V, 80-120w Size: Power: Pink, Blue, Black Color: Customization: Support customization

MOQ 1 piece

Size L110\*W80\*H190cm

foam+stretch film+export standard carton Package

Voltage 110V/220V

Warranty 1 year and lifetime online technical support.

Name Claw crane game machine Brand Name:

Xunying Crane Machine Type: is\_customized: Yes

Title: Bill Acceptor Claw Crane Machine Metal cabinet and temered glass 1 Player 12 Months Material:

Player: Warranty:

Keywords: Toy Crane Claw Machine











## **CLAW SIZE OPTIONAL**

The claw is the standard claw for claw dolls. If you want to claw gifts of different sizes and materials, you need to consult us to replace the appropriate claw.

## You can freely change and match it



Gift Size:50-90mm



Gift Size:100-150mm



Gift Size:150-250mm



Gift Size:200-300mm



Gift Size:250-350mm

## MW-TCCM005



## MW-TCCM006



## MW-TCCM009



## MW-TCCM010



#### MW-TCCM011



### MW-TCCM012







# **Cooperative Partners**









































# Transport & Package









- Maintain the time and quality of arrival
  - Keep your transaction more safe •





















Guangzhou Xunying Animation Technology Co., Ltd.



+86-15011936333



a770100411@gmail.com



© coin-gamemachine.com

Guangzhou Panyu Mingj