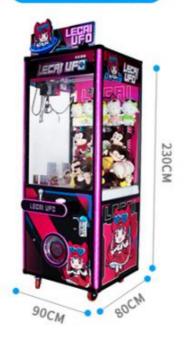

#### **Overview**

**Essential details** 

Guangdong, China XY-CM06 Place of Origin: Model Number: Age: Plug Type: >6 Years, >8 Years

US PLUG Name:

Claw Crane Machine W80\*D90\*H200CM 110V/220V, 80-120w Size: Power: Pink, Blue, Black Color: Customization: Support customization