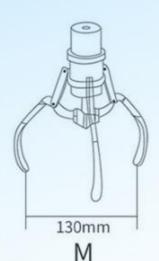

## **CLAW SIZE OPTIONAL**

The claw is the standard claw for claw dolls. If you want to claw gifts of different sizes and materials, you need to consult us to replace the appropriate claw.

## You can freely change and match it

Gift Size:50-90mm

Gift Size:100-150mm

Gift Size:150-250mm

Gift Size:200-300mm

Gift Size:250-350mm