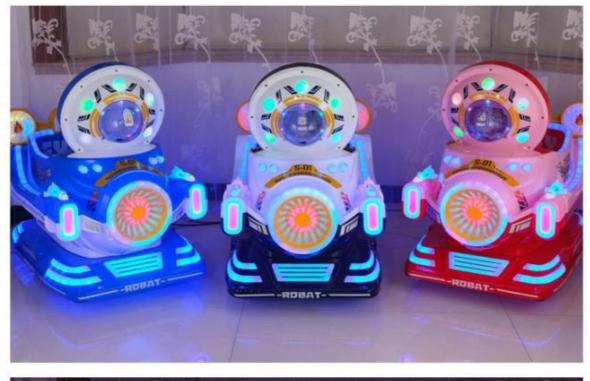

#### More Images

| Product Name          | Amusement Coin Operated Fiberglass Kiddie Ride Children's Electric Swing<br>Machine |
|-----------------------|-------------------------------------------------------------------------------------|
| Product size          | L80*W140*H110CM                                                                     |
| Version               | English or Chinese                                                                  |
| Material              | Fibre glass + Hardware                                                              |
| Applicable age        | 1-6 years old                                                                       |
| Voltage               | 110V-220V                                                                           |
| Light voltage         | 12V/2A                                                                              |
| Power                 | 120W                                                                                |
| Weight                | 80kg                                                                                |
| Players               | 1 player                                                                            |
| Applicable field      | Shopping center, amusement park, indoor playground, game center                     |
| Machine<br>appearance | Sticker can be customize according to the requirment                                |