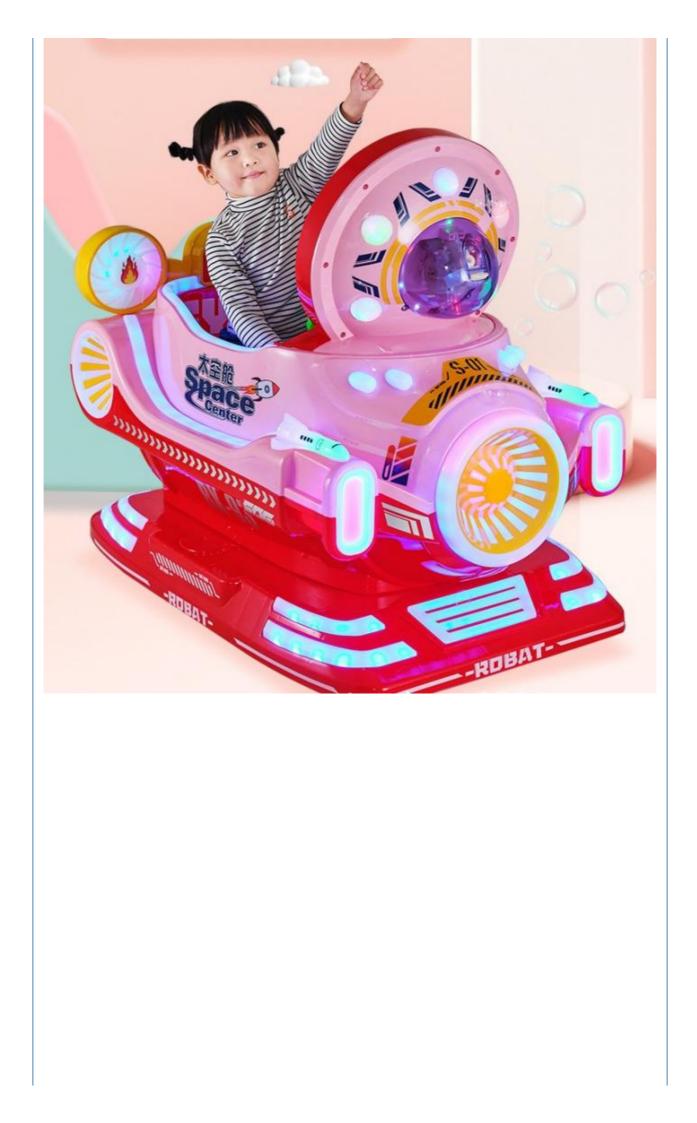

# Kiddie Electric Swing Ride Amusement at Carnival Rides with Picture and **Coin Operated**

#### Essential details

Essential details Place of Origin: Guangdong, China Brand Name: XunYing Model Number: XY-K06 Type: Rocking car game machine Age: <3 years, >6 Years is\_customized: Yes Plug Type: EU Plug Item: Big Tooth Car MP5 Warranty: 12 Months Voltage: 110V-220V Material: fiberglass Size: L80\*W140\*H110CM Certificate: CE Power: 120w MOQ: 1 Set LCD: 12 INCH Suitable for: Amusement Game Center Suitable for: Amusement Game Center

| Product Name          | Amusement Coin Operated Fiberglass Kiddie Ride Children's Electric Swing<br>Machine |
|-----------------------|-------------------------------------------------------------------------------------|
| Product size          | L80*W140*H110CM                                                                     |
| Version               | English or Chinese                                                                  |
| Material              | Fibre glass + Hardware                                                              |
| Applicable age        | 1-6 years old                                                                       |
| Voltage               | 110V-220V                                                                           |
| Light voltage         | 12V/2A                                                                              |
| Power                 | 120W                                                                                |
| Weight                | 80kg                                                                                |
| Players               | 1 player                                                                            |
| Applicable field      | Shopping center, amusement park, indoor playground, game center                     |
| Machine<br>appearance | Sticker can be customize according to the requirment                                |