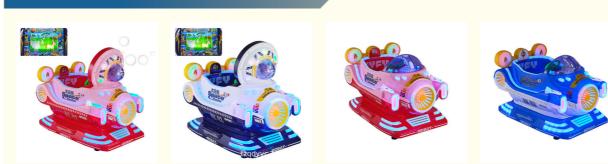

# Kiddie Electric Swing Ride Amusement at Carnival Rides with Picture and **Coin Operated**

### **Basic Information**

- Place of Origin:
- Brand Name:
- Model Number:
- Price:
- Guangdong, China

- XunYing
- XY-K06
  - \$250.00/pieces 1-499 pieces



#### **Product Specification**

- Type:
- Age:
- Is\_customized:
- Plug Type:
- Name:
- Material:
- Suitable For:
- Product Name:
- Color:
- Warranty:
- Voltage:
- Size:
- Player:
- Weight:
- Highlight:

- >3 Years, >6 Years, >8 Years Yes **US PLUG** Rocking Car Game Machine Plastic Amusement Game Center
- Rocking Car Game Machine
  - Picture
  - 12 Months/Lifetime Maintenance
  - 110V/220V/230V
- L80\*W140\*H110CM

Coin Pusher

- 1 Player
- 80KG
  - kiddie coin operated rides,



#### More Images



#### **Product Description**

### **Products Description**

## **Overview**

#### Essential details

Essential details Place of Origin: Guangdong, China Brand Name: XunYing Model Number: XY-K06 Type: Rocking car game machine Age: <3 years, >6 Years is\_customized: Yes Plug Type: EU Plug Item: Big Tooth Car MP5 Warranty: 12 Months Voltage: 110V-220V Material: fiberglass Size: L80\*W140\*H110CM Certificate: CE Power: 120w MOQ: 1 Set LCD: 12 INCH Suitable for: Amusement Game Center Suitable for: Amusement Game Center

| Product Name          | Amusement Coin Operated Fiberglass Kiddie Ride Children's Electric Swing<br>Machine |
|-----------------------|-------------------------------------------------------------------------------------|
| Product size          | L80*W140*H110CM