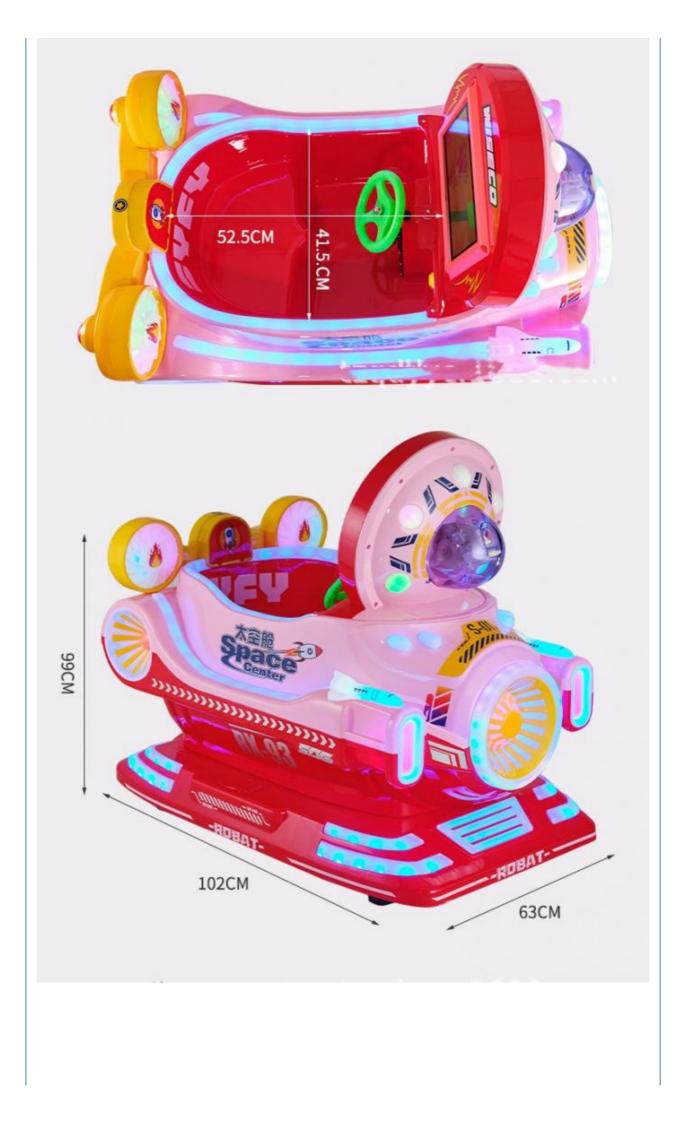

- >3 Years, >6 Years, >8 Years Yes **US PLUG** Rocking Car Game Machine Plastic Amusement Game Center
- Rocking Car Game Machine
  - Picture
  - 12 Months/Lifetime Maintenance
  - 110V/220V/230V
- L80\*W140\*H110CM

#### Essential details

Essential details Place of Origin: Guangdong, China Brand Name: XunYing Model Number: XY-K06 Type: Rocking car game machine Age: <3 years, >6 Years is\_customized: Yes Plug Type: EU Plug Item: Big Tooth Car MP5 Warranty: 12 Months Voltage: 110V-220V Material: fiberglass Size: L80\*W140\*H110CM Certificate: CE Power: 120w MOQ: 1 Set LCD: 12 INCH Suitable for: Amusement Game Center Suitable for: Amusement Game Center

| Product Name          | Amusement Coin Operated Fiberglass Kiddie Ride Children's Electric Swing<br>Machine |
|-----------------------|-------------------------------------------------------------------------------------|
| Product size          | L80*W140*H110CM                                                                     |
| Version               | English or Chinese                                                                  |
| Material              | Fibre glass + Hardware                                                              |
| Applicable age        | 1-6 years old                                                                       |
| Voltage               | 110V-220V                                                                           |
| Light voltage         | 12V/2A                                                                              |
| Power                 | 120W                                                                                |
| Weight                | 80kg                                                                                |
| Players               | 1 player                                                                            |
| Applicable field      | Shopping center, amusement park, indoor playground, game center                     |
| Machine<br>appearance | Sticker can be customize according to the requirment                                |