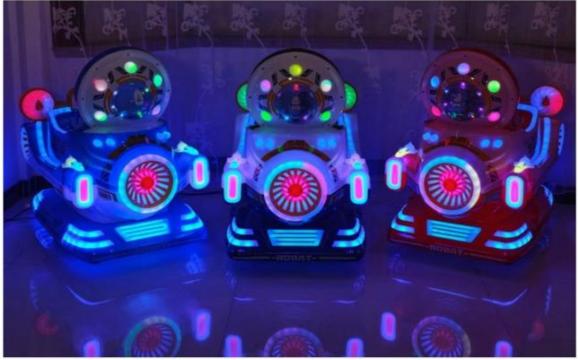

|
| Voltage               | 110V-220V                                                                           |
| Light voltage         | 12V/2A                                                                              |
| Power                 | 120W                                                                                |
| Weight                | 80kg                                                                                |
| Players               | 1 player                                                                            |
| Applicable field      | Shopping center, amusement park, indoor playground, game center                     |
| Machine<br>appearance | Sticker can be customize according to the requirment                                |





















#### WARRANTY

All our machines are under 12 months warranty. If any problems occur within the warranty period under common usage. We will offer repair service or replace for free. Any charge for repairing and material will be undertaken by our company.

If machines are not in the warranty period, we will repair for free and only charge the relevant material cost.