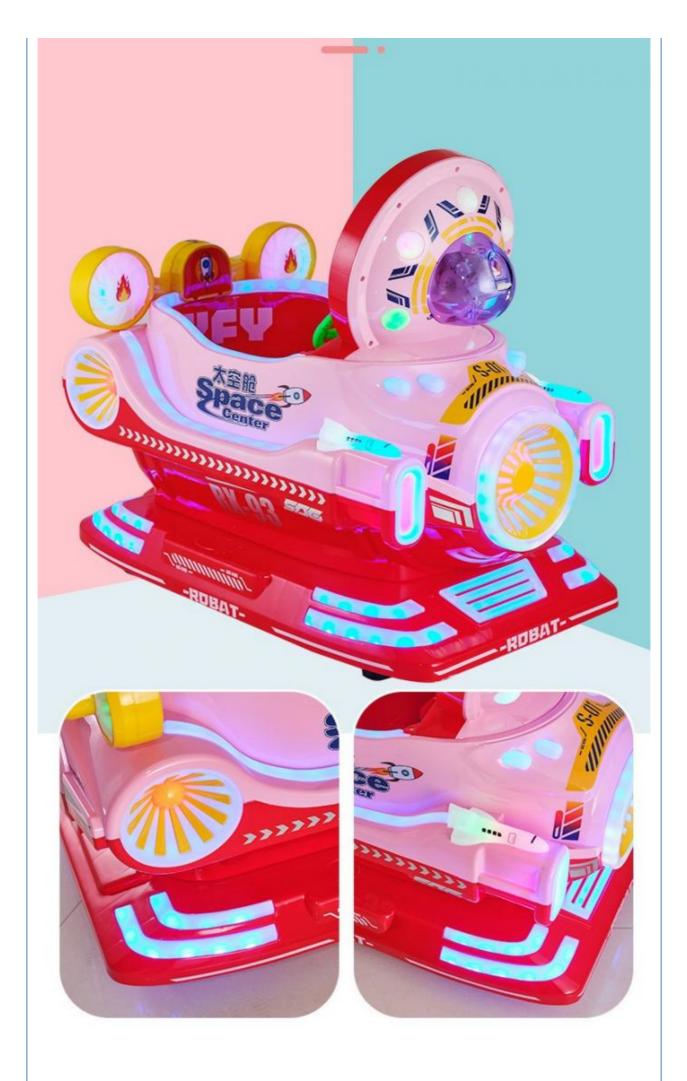

# Kiddie Electric Swing Ride Amusement at Carnival Rides with Picture and **Coin Operated**

#### Essential details

Essential details Place of Origin: Guangdong, China Brand Name: XunYing Model Number: XY-K06 Type: Rocking car game machine Age: <3 years, >6 Years is\_customized: Yes Plug Type: EU Plug Item: Big Tooth Car MP5 Warranty: 12 Months Voltage: 110V-220V Material: fiberglass Size: L80\*W140\*H110CM Certificate: CE Power: 120w MOQ: 1 Set LCD: 12 INCH Suitable for: Amusement Game Center Suitable for: Amusement Game Center

| Product Name          | Amusement Coin Operated Fiberglass Kiddie Ride Children's Electric Swing<br>Machine |
|-----------------------|-------------------------------------------------------------------------------------|
| Product size          | L80*W140*H110CM                                                                     |
| Version               | English or Chinese                                                                  |
| Material              | Fibre glass + Hardware                                                              |
| Applicable age        | 1-6 years old                                                                       |
| Voltage               | 110V-220V                                                                           |
| Light voltage         | 12V/2A                                                                              |
| Power                 | 120W                                                                                |
| Weight                | 80kg                                                                                |
| Players               | 1 player                                                                            |
| Applicable field      | Shopping center, amusement park, indoor playground, game center                     |
| Machine<br>appearance | Sticker can be customize according to the requirment                                |