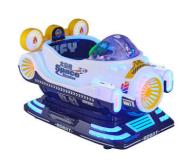

# Kiddie Electric Swing Ride Amusement at Carnival Rides with Picture and **Coin Operated**

| Product Name          | Amusement Coin Operated Fiberglass Kiddie Ride Children's Electric Swing<br>Machine |
|-----------------------|-------------------------------------------------------------------------------------|
| Product size          | L80*W140*H110CM                                                                     |
| Version               | English or Chinese                                                                  |
| Material              | Fibre glass + Hardware                                                              |
| Applicable age        | 1-6 years old                                                                       |
| Voltage               | 110V-220V                                                                           |
| Light voltage         | 12V/2A                                                                              |
| Power                 | 120W                                                                                |
| Weight                | 80kg                                                                                |
| Players               | 1 player                                                                            |
| Applicable field      | Shopping center, amusement park, indoor playground, game center                     |
| Machine<br>appearance | Sticker can be customize according to the requirment                                |