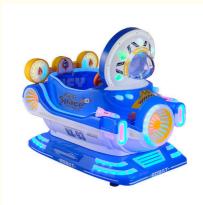

# Kiddie Electric Swing Ride Amusement at Carnival Rides with Picture and **Coin Operated**

| Product Name          | Amusement Coin Operated Fiberglass Kiddie Ride Children's Electric Swing<br>Machine |
|-----------------------|-------------------------------------------------------------------------------------|
| Product size          | L80*W140*H110CM                                                                     |
| Version               | English or Chinese                                                                  |
| Material              | Fibre glass + Hardware                                                              |
| Applicable age        | 1-6 years old                                                                       |
| Voltage               | 110V-220V                                                                           |
| Light voltage         | 12V/2A                                                                              |
| Power                 | 120W                                                                                |
| Weight                | 80kg                                                                                |
| Players               | 1 player                                                                            |
| Applicable field      | Shopping center, amusement park, indoor playground, game center                     |
| Machine<br>appearance | Sticker can be customize according to the requirment                                |