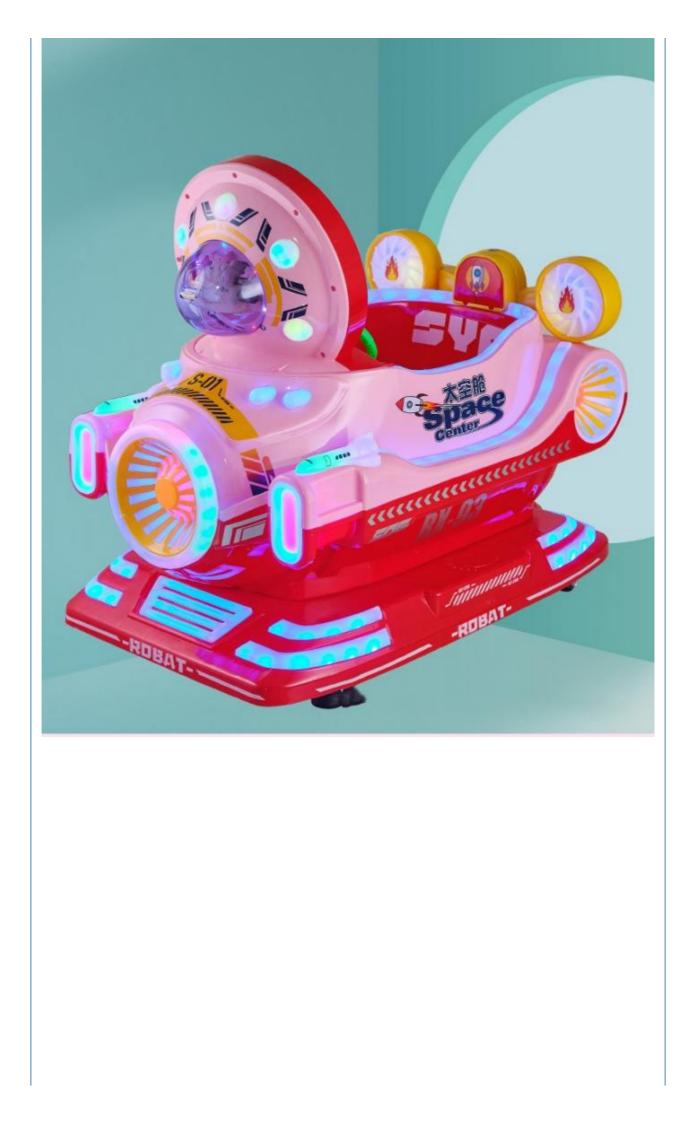

|
| Voltage               | 110V-220V                                                                           |
| Light voltage         | 12V/2A                                                                              |
| Power                 | 120W                                                                                |
| Weight                | 80kg                                                                                |
| Players               | 1 player                                                                            |
| Applicable field      | Shopping center, amusement park, indoor playground, game center                     |
| Machine<br>appearance | Sticker can be customize according to the requirment                                |





















#### WARRANTY

All our machines are under 12 months warranty. If any problems occur within the warranty period under common usage. We will offer repair service or replace for free. Any charge for repairing and material will be undertaken by our company.

If machines are not in the warranty period, we will repair for free and only charge the relevant material cost.