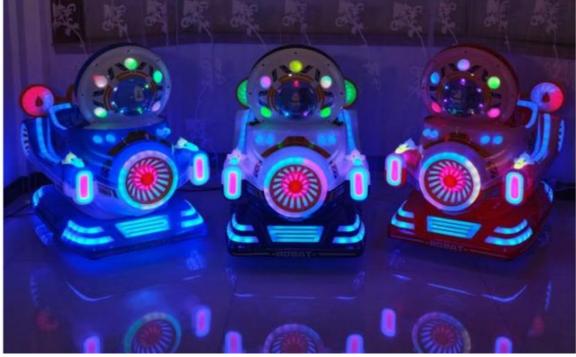

#### More Images

| Product Name          | Amusement Coin Operated Fiberglass Kiddie Ride Children's Electric Swing<br>Machine |
|-----------------------|-------------------------------------------------------------------------------------|
| Product size          | L80*W140*H110CM                                                                     |
| Version               | English or Chinese                                                                  |
| Material              | Fibre glass + Hardware                                                              |
| Applicable age        | 1-6 years old                                                                       |
| Voltage               | 110V-220V                                                                           |
| Light voltage         | 12V/2A                                                                              |
| Power                 | 120W                                                                                |
| Weight                | 80kg                                                                                |
| Players               | 1 player                                                                            |
| Applicable field      | Shopping center, amusement park, indoor playground, game center                     |
| Machine<br>appearance | Sticker can be customize according to the requirment                                |