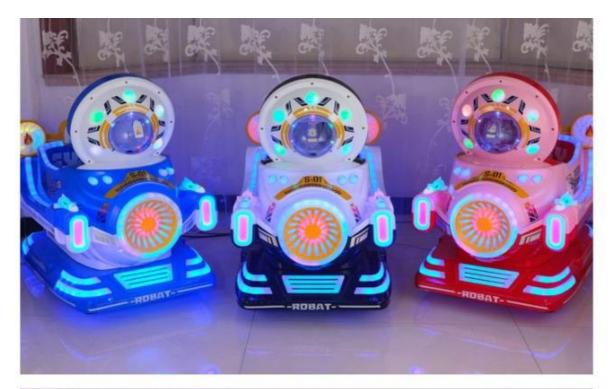

#### More Images

| Product Name          | Amusement Coin Operated Fiberglass Kiddie Ride Children's Electric Swing<br>Machine |
|-----------------------|-------------------------------------------------------------------------------------|
| Product size          | L80*W140*H110CM                                                                     |
| Version               | English or Chinese                                                                  |
| Material              | Fibre glass + Hardware                                                              |
| Applicable age        | 1-6 years old                                                                       |
| Voltage               | 110V-220V                                                                           |
| Light voltage         | 12V/2A                                                                              |
| Power                 | 120W                                                                                |
| Weight                | 80kg                                                                                |
| Players               | 1 player                                                                            |
| Applicable field      | Shopping center, amusement park, indoor playground, game center                     |
| Machine<br>appearance | Sticker can be customize according to the requirment                                |