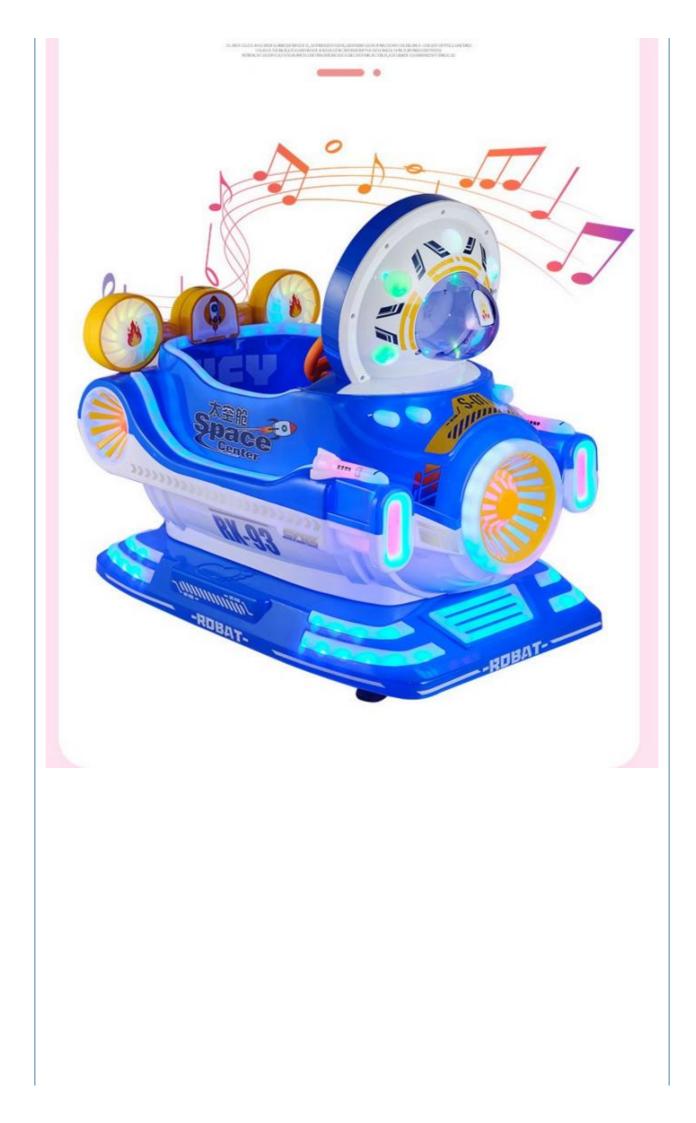

|
| Voltage               | 110V-220V                                                                           |
| Light voltage         | 12V/2A                                                                              |
| Power                 | 120W                                                                                |
| Weight                | 80kg                                                                                |
| Players               | 1 player                                                                            |
| Applicable field      | Shopping center, amusement park, indoor playground, game center                     |
| Machine<br>appearance | Sticker can be customize according to the requirment                                |





















#### WARRANTY

All our machines are under 12 months warranty. If any problems occur within the warranty period under common usage. We will offer repair service or replace for free. Any charge for repairing and material will be undertaken by our company.

If machines are not in the warranty period, we will repair for free and only charge the relevant material cost.