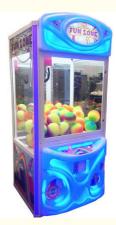

# 114KG Capacity Mini Claw Crane Machine for Plush Toy Game Customized and Age 8 Years

## **Basic Information**

- Place of Origin:
- Brand Name:
- Model Number:
- Price:
- Guangdong, China
- Xunying
- XY-B010
  - \$450.00/pieces 1-509 pieces



### **Product Specification**

Type:

Is\_customized:Plug Type:

• Age:

• Name:

• Keywords:

• Suitable For:

Warranty:Material:

Service:

• Weight:

• Highlight:

• Operated System:

• Voltage:

Crane Machine, Claw Machine Arcade For Sale >3 Years, >6 Years, >8 Years Yes US PLUG Toy Claw Machine Arcade For Sale Claw Machine 110V/220V Coin Uoperated Arcade Game Center 12 Months/Lifetime Maintenance Metal+Acrylic / Customize OEM Service 114KG crane toy claw machine,



### More Images









#### **Product Description**

## **Products Description**

## Overview

Essential details Place of Origin: Guangdong, China Model Number: XY-CM20 Age: >3 Years, >6 Years, >8 Years Plug Type: US PLUG Material: Metal + Plastic Voltage (V): 110/220 Player Quantity: 1

Brand Name: Xunying Type: Crane Machine is\_customized: Yes Product Name: Toy Crane Claw Machine Product Size: 900\*880\*2000mm Operation: Coin operated/Bill acceptor Certificate: CE certificate

| MOQ      | 1 piece                                       |
|----------|-----------------------------------------------|
| Size     | L110*W80*H190cm                               |
| Package  | foam+stretch film+export standard carton      |
| Voltage  | 110V/220V                                     |
| Warr