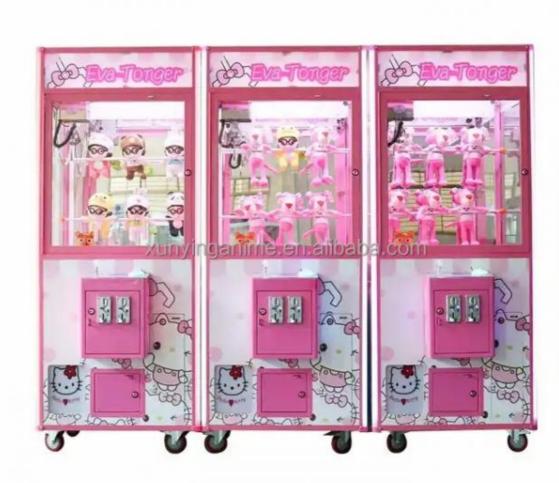

ace of Origin: Guangdong, China Model Number: XY-CM20 Age: >3 Years, >6 Years, >8 Years Plug Type: US PLUG Material: Metal + Plastic Voltage (V): 110/220 Player Quantity: 1

Brand Name: Xunying Type: Crane Machine is\_customized: Yes Product Name: Toy Crane Claw Machine Product Size: 900\*880\*2000mm Operation: Coin operated/Bill acceptor Certificate: CE certificate

| MOQ      | 1 piece                                       |
|----------|-----------------------------------------------|
| Size     | L110*W80*H190cm                               |
| Package  | foam+stretch film+export standard carton      |
| Voltage  | 110V/220V                                     |
| Warranty | 1 year and lifetime online technical support. |
| Name     | Claw crane game machine                       |

















## Why choose us?

Good Reputation For Export Business, Our Products Have Been Widely Sell In American And So On More Information Contact Us



E

Good aftersales

service



1:2 0



Factory direct sales

Experienced Games software R&D team

24 hours manual service



Guangzhou XY Animation Technology Co., LTD. was founded in 2017, is one of the integrity of the company operating game consoles in Guangzhou, the current headquarters set up in the country's largest animation industry base star lorce animation industrial park.

The company has a product development department, customer service department, foreign sales department, overseas sales department, Marketing Department, overseas supply department, production department and other departments. In line with the "good fait