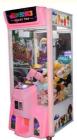

# 114KG Capacity Mini Claw Crane Machine for Plush Toy Game Customized and Age 8 Years

### **Product Specification**

Type:

Is\_customized:Plug Type:

• Age:

• Name:

• Keywords:

• Suitable For:

Warranty:Material:

Service:

• Weight:

• Highlight:

• Operated System:

• Voltage:

Crane Machine, Claw Machine Arcade For Sale >3 Years, >6 Years, >8 Years Yes US PLUG Toy Claw Machine Arcade For Sale Claw Machine 110V/220V Coin Uoperated Arcade Game Center 12 Months/Lifetime Maintenance Metal+Acrylic / Customize OEM Service 114KG crane toy claw machine,