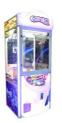

# 114KG Capacity Mini Claw Crane Machine for Plush Toy Game Customized and Age 8 Years

### **Product Specification**

Type:

Is\_customized:Plug Type:

• Age:

• Name:

• Keywords:

• Suitable For:

Warranty:Material:

Service:

• Weight:

• Highlight:

• Operated System:

• Voltage:

Crane Machine, Claw Machine Arcade For Sale >3 Years, >6 Years, >8 Years Yes US PLUG Toy Claw Machine Arcade For Sale Claw Machine 110V/220V Coin Uoperated Arcade Game Center 12 Months/Lifetime Maintenance Metal+Acrylic / Customize OEM Service 114KG crane toy claw machine,