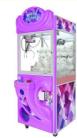

# 114KG Capacity Mini Claw Crane Machine for Plush Toy Game Customized and Age 8 Years

## **Basic Information**

- Place of Origin:
- Brand Name:
- Model Number:
- Price:
- Guangdong, China
- Xunying
- XY-B010
  - \$450.00/pieces 1-509 pieces



### **Product Specification**

Type:

Is\_customized:Plug Type:

• Age:

• Name:

• Keywords:

• Suitable For:

Warranty:Material:

Service:

• Weight:

• Highlight:

• Operated System:

• Voltage:

Crane Machine, Claw Machine Arcade For Sale >3 Years, >6 Years, >8 Years Yes US PLUG Toy Claw Machine Arcade For Sale Claw Machine 110V/220V Coin Uoperated Arcade Game Center 12 Months/Lifetime Maintenance Metal+Acrylic / Customize OEM Service 114KG crane toy claw machine,



### More Images









#### **Product Description**

## **Products Description**

## Overview

Essential details Place of Origin: Guangdong, China Model Number: XY-CM20 Age: >3 Years, >6 Years, >8 Years Plug Type: US PLUG Material: Metal + Plastic Voltage (V): 110/220 Player Quantity: 1

Brand Name: Xunying Type: Crane Machine is\_customized: Yes Product Name: Toy Crane Claw Machine Product Size: 900\*880\*2000mm Operation: Coin operated/Bill acceptor Certificate: CE certificate

| MOQ      | 1 piece                                       |
|----------|-----------------------------------------------|
| Size     | L110*W80*H190cm                               |
| Package  | foam+stretch film+export standard carton      |
| Voltage  | 110V/220V                                     |
| Warranty | 1 year and l