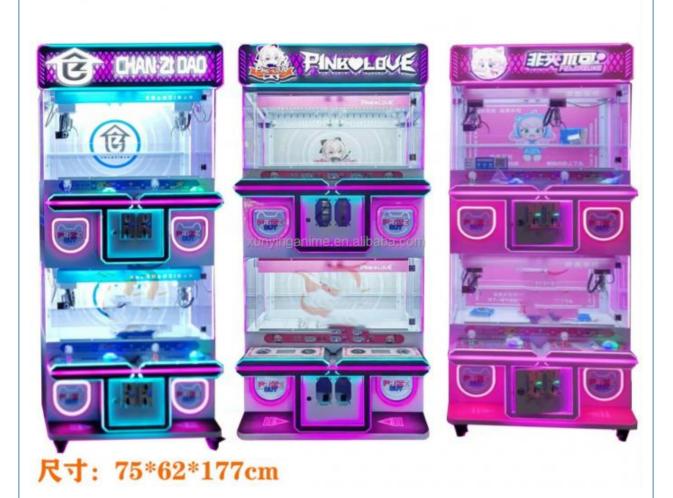

of Origin: Guangdong, China Model Number: XY-CM20 Age: >3 Years, >6 Years, >8 Years Plug Type: US PLUG Material: Metal + Plastic Voltage (V): 110/220 Player Quantity: 1

Brand Name: Xunying Type: Crane Machine is\_customized: Yes Product Name: Toy Crane Claw Machine Product Size: 900\*880\*2000mm Operation: Coin operated/Bill acceptor Certificate: CE certificate

| MOQ      | 1 piece                                       |
|----------|-----------------------------------------------|
| Size     | L110*W80*H190cm                               |
| Package  | foam+stretch film+export standard carton      |
| Voltage  | 110V/220V                                     |
| Warranty | 1 year and lifetime online technical support. |
| Name     | Claw crane game machine                       |

















## Why choose us?

Good Reputation For Export Business, Our Products Have Been Widely Sell In American And So On More Information Contact Us



E

Good aftersales

service



1:2 0



Factory direct sales

Experienced Games software R&D team

24 hours manual service



Guangzhou XY Animation Technology Co., LTD. was founded in 2017, is one of the integrity of the company operating game consoles in Guangzhou, the current headquarters set up in the country's largest animation industry base star lorce animation industrial park.

The company has a product development department, customer service department, foreign sales department, overseas sales department, Marketing Department, overseas supply department, production department and other departments. In line with the "good faith, q