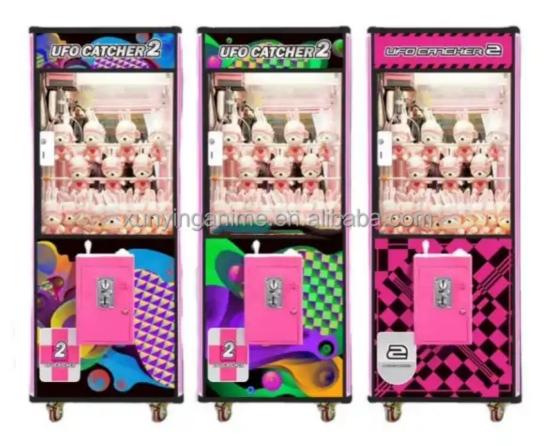

### More Images

## Overview

Essential details Place of Origin: Guangdong, China Model Number: XY-CM20 Age: >3 Years, >6 Years, >8 Years Plug Type: US PLUG Material: Metal + Plastic Voltage (V): 110/220 Player Quantity: 1

Brand Name: Xunying Type: Crane Machine is\_customized: Yes Product Name: Toy Crane Claw Machine Product Size: 900\*880\*2000mm Operation: Coin operated/Bill acceptor Certificate: CE certificate

| MOQ      | 1 piece                                       |
|----------|-----------------------------------------------|
| Size     | L110*W80*H190cm                               |
| Package  | foam+stretch film+export standard carton      |
| Voltage  | 110V/220V                                     |
| Warranty | 1 year and lifetime online technical support. |
| Name     | Claw crane game machine                       |