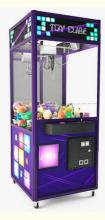

# 114KG Capacity Mini Claw Crane Machine for Plush Toy Game Customized and Age 8 Years

## Overview

Essential details Place of Origin: Guangdong, China Model Number: XY-CM20 Age: >3 Years, >6 Years, >8 Years Plug Type: US PLUG Material: Metal + Plastic Voltage (V): 110/220 Player Quantity: 1

Brand Name: Xunying Type: Crane Machine is\_customized: Yes Product Name: Toy Crane Claw Machine Product Size: 900\*880\*2000mm Operation: Coin operated/Bill acceptor Certificate: CE certificate

| MOQ      | 1 piece                                       |
|----------|-----------------------------------------------|
| Size     | L110*W80*H190cm                               |
| Package  | foam+stretch film+export standard carton      |
| Voltage  | 110V/220V                                     |
| Warranty | 1 year and lifetime online technical support. |
| Name     | Claw crane game machine                       |