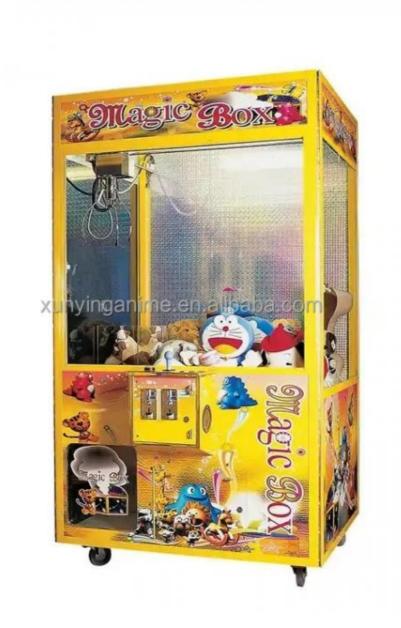

# 114KG Capacity Mini Claw Crane Machine for Plush Toy Game Customized and Age 8 Years

## **Basic Information**

- Place of Origin:
- Brand Name:
- Model Number:
- Price:
- Guangdong, China
- Xunying
- XY-B010
  - \$450.00/pieces 1-509 pieces

### **Product Specification**

Type:

Is\_customized:Plug Type:

• Age:

• Name:

• Keywords:

• Suitable For:

Warranty:Material:

Service:

• Weight:

• Highlight:

• Operated System:

• Voltage:

Crane Machine, Claw Machine Arcade For Sale >3 Years, >6 Years, >8 Years Yes US PLUG Toy Claw Machine Arcade For Sale Claw Machine 110V/220V Coin Uoperated Arcade Game Center 12 Months/Lifetime Maintenance Metal+Acrylic / Customize OEM Service 114KG crane toy claw machine,