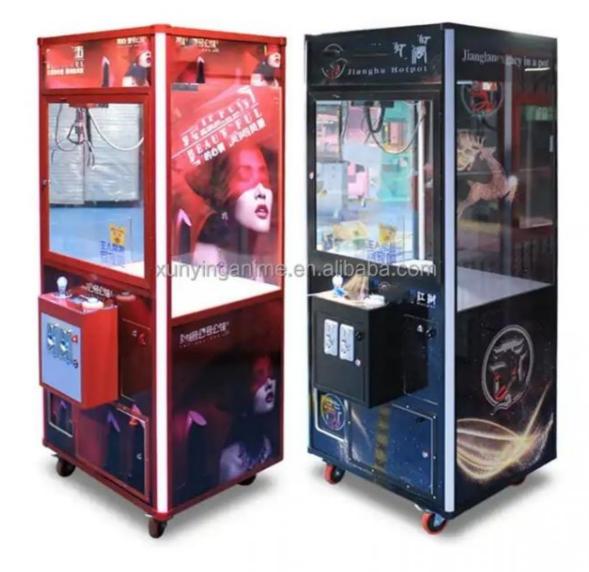

gin: Guangdong, China Model Number: XY-CM20 Age: >3 Years, >6 Years, >8 Years Plug Type: US PLUG Material: Metal + Plastic Voltage (V): 110/220 Player Quantity: 1

Brand Name: Xunying Type: Crane Machine is\_customized: Yes Product Name: Toy Crane Claw Machine Product Size: 900\*880\*2000mm Operation: Coin operated/Bill acceptor Certificate: CE certificate

| MOQ      | 1 piece                                       |
|----------|-----------------------------------------------|
| Size     | L110*W80*H190cm                               |
| Package  | foam+stretch film+export standard carton      |
| Voltage  | 110V/220V                                     |
| Warranty | 1 year and lifetime online technical support. |
| Name     | Claw crane game machine                       |

















## Why choose us?

Good Reputation For Export Business, Our Products Have Been Widely Sell In American And So On More Information Contact Us



E

Good aftersales

service



1:2 0



Factory direct sales

Experienced Games software R&D team

24 hours manual service



Guangzhou XY Animation Technology Co., LTD. was founded in 2017, is one of the integrity of the company operating game consoles in Guangzhou, the current headquarters set up in the country's largest animation industry base star lorce animation industrial park.

The company has a product development department, customer service department, foreign sales department, overseas sales department, Marketing Department, overseas supply department, production department and other departments. In line with the "good faith, quality