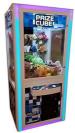

# 114KG Capacity Mini Claw Crane Machine for Plush Toy Game Customized and Age 8 Years

### **Product Specification**

Type:

Is\_customized:Plug Type:

• Age:

• Name:

• Keywords:

• Suitable For:

Warranty:Material:

Service:

• Weight:

• Highlight:

• Operated System:

• Voltage:

Crane Machine, Claw Machine Arcade For Sale >3 Years, >6 Years, >8 Years Yes US PLUG Toy Claw Machine Arcade For Sale Claw Machine 110V/220V Coin Uoperated Arcade Game Center 12 Months/Lifetime Maintenance Metal+Acrylic / Customize OEM Service 114KG crane toy claw machine,