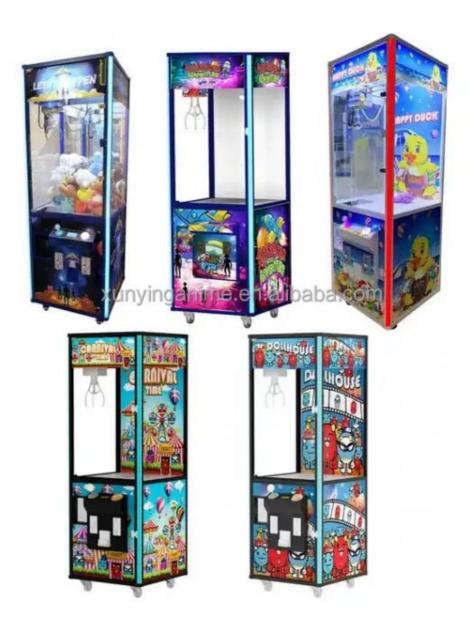

n: Guangdong, China Model Number: XY-CM20 Age: >3 Years, >6 Years, >8 Years Plug Type: US PLUG Material: Metal + Plastic Voltage (V): 110/220 Player Quantity: 1

Brand Name: Xunying Type: Crane Machine is\_customized: Yes Product Name: Toy Crane Claw Machine Product Size: 900\*880\*2000mm Operation: Coin operated/Bill acceptor Certificate: CE certificate

| MOQ      | 1 piece                                       |
|----------|-----------------------------------------------|
| Size     | L110*W80*H190cm                               |
| Package  | foam+stretch film+export standard carton      |
| Voltage  | 110V/220V                                     |
| Warranty | 1 year and lifetime online technical support. |
| Name     | Claw crane game machine                       |

















## Why choose us?

Good Reputation For Export Business, Our Products Have Been Widely Sell In American And So On More Information Contact Us



E

Good aftersales

service



1:2 0



Factory direct sales

Experienced Games software R&D team

24 hours manual service



Guangzhou XY Animation Technology Co., LTD. was founded in 2017, is one of the integrity of the company operating game consoles in Guangzhou, the current headquarters set up in the country's largest animation industry base star lorce animation industrial park.

The company has a product development department, customer service department, foreign sales department, overseas sales department, Marketing Department, overseas supply department, production department and other departments. In line with the "good faith, quality f