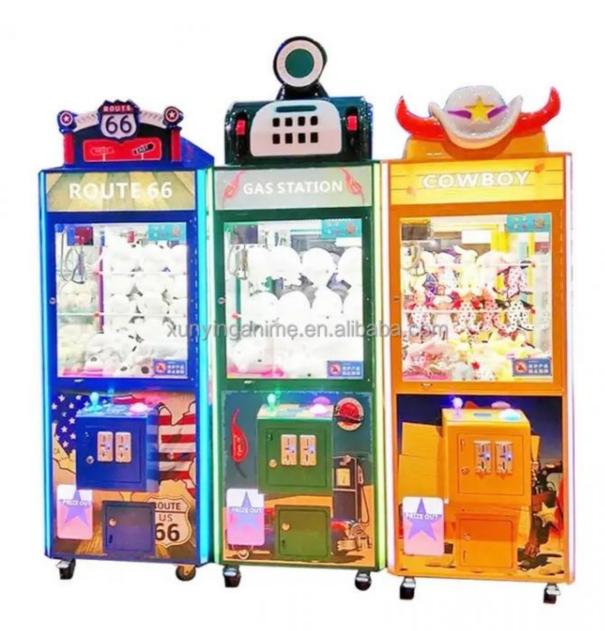

e of Origin: Guangdong, China Model Number: XY-CM20 Age: >3 Years, >6 Years, >8 Years Plug Type: US PLUG Material: Metal + Plastic Voltage (V): 110/220 Player Quantity: 1

Brand Name: Xunying Type: Crane Machine is\_customized: Yes Product Name: Toy Crane Claw Machine Product Size: 900\*880\*2000mm Operation: Coin operated/Bill acceptor Certificate: CE certificate

| MOQ      | 1 piece                                       |
|----------|-----------------------------------------------|
| Size     | L110*W80*H190cm                               |
| Package  | foam+stretch film+export standard carton      |
| Voltage  | 110V/220V                                     |
| Warranty | 1 year and lifetime online technical support. |
| Name     | Claw crane game machine                       |

















## Why choose us?

Good Reputation For Export Business, Our Products Have Been Widely Sell In American And So On More Information Contact Us



E

Good aftersales

service



1:2 0



Factory direct sales

Experienced Games software R&D team

24 hours manual service



Guangzhou XY Animation Technology Co., LTD. was founded in 2017, is one of the integrity of the company operating game consoles in Guangzhou, the current headquarters set up in the country's largest animation industry base star lorce animation industrial park.

The company has a product development department, customer service department, foreign sales department, overseas sales department, Marketing Department, overseas supply department, production department and other departments. In line with the "good faith,