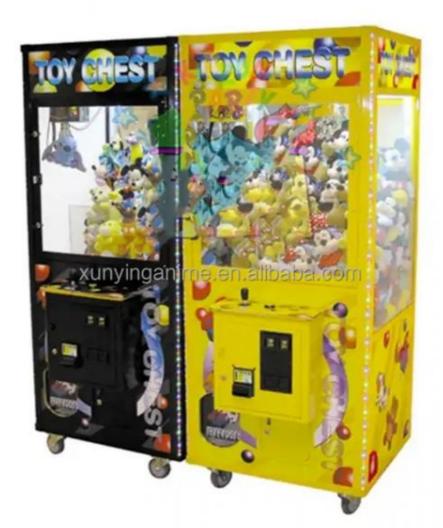

Origin: Guangdong, China Model Number: XY-CM20 Age: >3 Years, >6 Years, >8 Years Plug Type: US PLUG Material: Metal + Plastic Voltage (V): 110/220 Player Quantity: 1

Brand Name: Xunying Type: Crane Machine is\_customized: Yes Product Name: Toy Crane Claw Machine Product Size: 900\*880\*2000mm Operation: Coin operated/Bill acceptor Certificate: CE certificate

| MOQ      | 1 piece                                       |
|----------|-----------------------------------------------|
| Size     | L110*W80*H190cm                               |
| Package  | foam+stretch film+export standard carton      |
| Voltage  | 110V/220V                                     |
| Warranty | 1 year and lifetime online technical support. |
| Name     | Claw crane game machine                       |

















## Why choose us?

Good Reputation For Export Business, Our Products Have Been Widely Sell In American And So On More Information Contact Us



E

Good aftersales

service



1:2 0



Factory direct sales

Experienced Games software R&D team

24 hours manual service



Guangzhou XY Animation Technology Co., LTD. was founded in 2017, is one of the integrity of the company operating game consoles in Guangzhou, the current headquarters set up in the country's largest animation industry base star lorce animation industrial park.

The company has a product development department, customer service department, foreign sales department, overseas sales department, Marketing Department, overseas supply department, production department and other departments. In line with the "good faith, qua