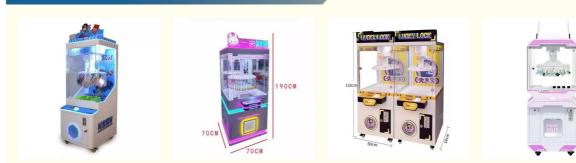

#### **Product Specification**

- Type:Age:
- Coin Pusher
- >3 Years, >6 Years, >8 Years
- Is\_customized:
- Plug Type:
- Name:
- Material:
- Suitable For:
- Product Name:
- Warranty:
- Color:
- Player:
- Voltage:
- Size:
- Weight:
- Highlight:

- Prize Gift Game Machine
  - 12 Months/Lifetime Maintenance
    - Picture
    - 1 Player
    - 110V/220V/230V
  - 170\*120\*235cm
  - 170 1
- 50KG
  - Crane claw machine arcade game,

| Color         | colorful or custom color is available                                                    |
|---------------|------------------------------------------------------------------------------------------|
| Material      | Metals and Plastic                                                                       |
| Machine Size  | 75*50*155CM                                                                              |
| Moq           | 2 unit                                                                                   |
| Net Weight    | 85kg                                                                                     |
| Maximum Power | 190W.                                                                                    |
| Voltage       | 110V or 220V                                                                             |
| Where To Use  | amusement center, game center, shopping center, parks, holiday resorts, theme parks, etc |