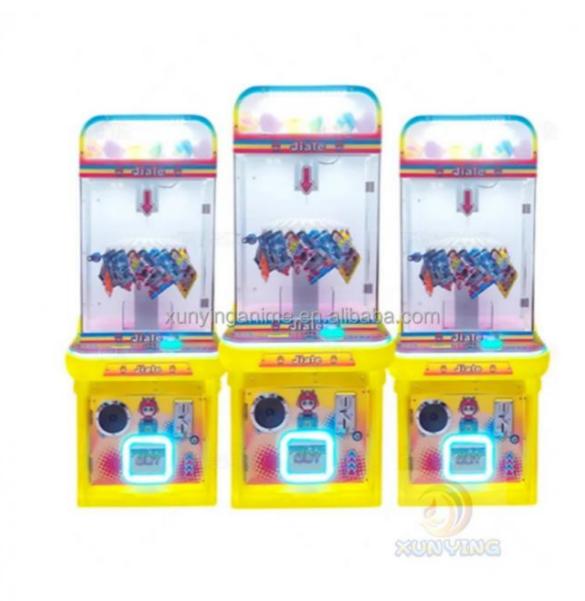

----------------------------------|
| Material      | Metals and Plastic                                                                       |
| Machine Size  | 75*50*155CM                                                                              |
| Moq           | 2 unit                                                                                   |
| Net Weight    | 85kg                                                                                     |
| Maximum Power | 190W.                                                                                    |
| Voltage       | 110V or 220V                                                                             |
| Where To Use  | amusement center, game center, shopping center, parks, holiday resorts, theme parks, etc |













# PACKAGING LOGISTICS







## Professional export package to protect the production.



















**Quangzhou Xunying Animation Technology Co., Ltd.** 

+86-15011936333
a770100411@gmail.com
coin-gamemachine.com
Guangzhou Panyu Mingjiang Hose Co., Ltd. (North of Xieshi Highway)