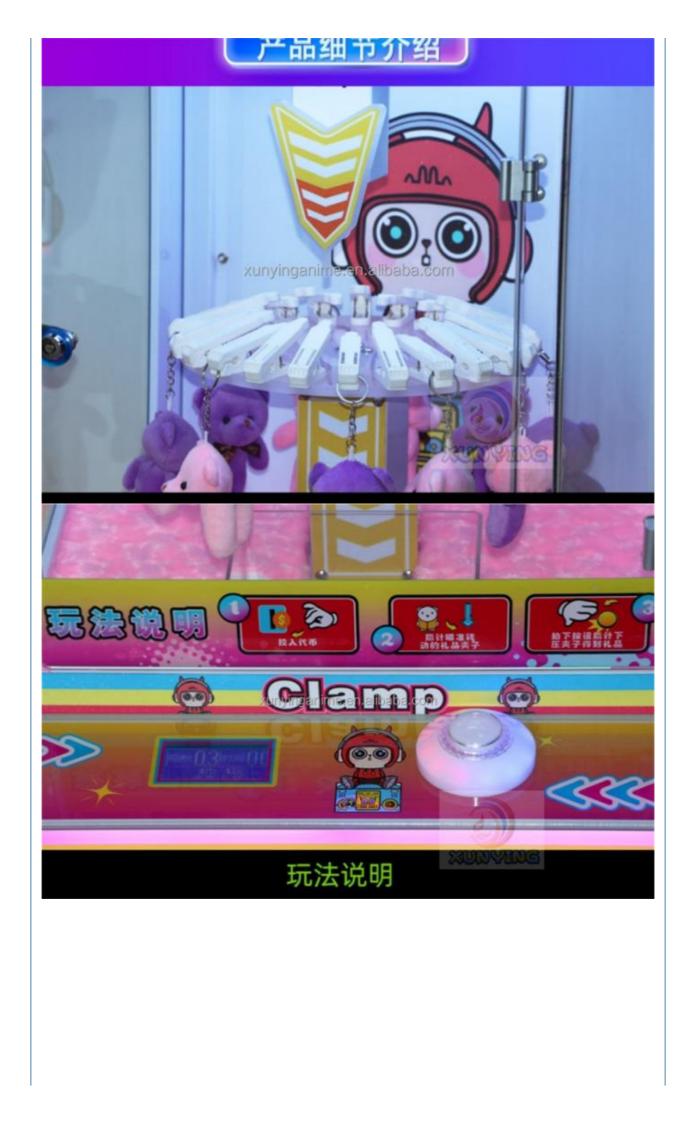

----------------------------|
| Material      | Metals and Plastic                                                                       |
| Machine Size  | 75*50*155CM                                                                              |
| Moq           | 2 unit                                                                                   |
| Net Weight    | 85kg                                                                                     |
| Maximum Power | 190W.                                                                                    |
| Voltage       | 110V or 220V                                                                             |
| Where To Use  | amusement center, game center, shopping center, parks, holiday resorts, theme parks, etc |













# PACKAGING LOGISTICS







## Professional export package to protect the production.



















**Quangzhou Xunying Animation Technology Co., Ltd.** 

+86-15011936333
a770100411@gmail.com
coin-gamemachine.com
Guangzhou Panyu Mingjiang Hose Co., Ltd. (North of Xieshi Highway)