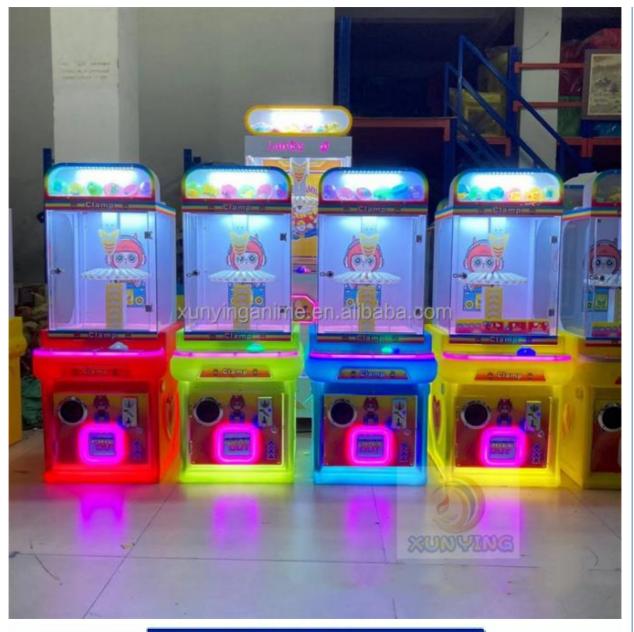

------------------------|
| Material      | Metals and Plastic                                                                       |
| Machine Size  | 75*50*155CM                                                                              |
| Moq           | 2 unit                                                                                   |
| Net Weight    | 85kg                                                                                     |
| Maximum Power | 190W.                                                                                    |
| Voltage       | 110V or 220V                                                                             |
| Where To Use  | amusement center, game center, shopping center, parks, holiday resorts, theme parks, etc |













# PACKAGING LOGISTICS







## Professional export package to protect the production.



















**Quangzhou Xunying Animation Technology Co., Ltd.** 

+86-15011936333
a770100411@gmail.com
coin-gamemachine.com
Guangzhou Panyu Mingjiang Hose Co., Ltd. (North of Xieshi Highway)