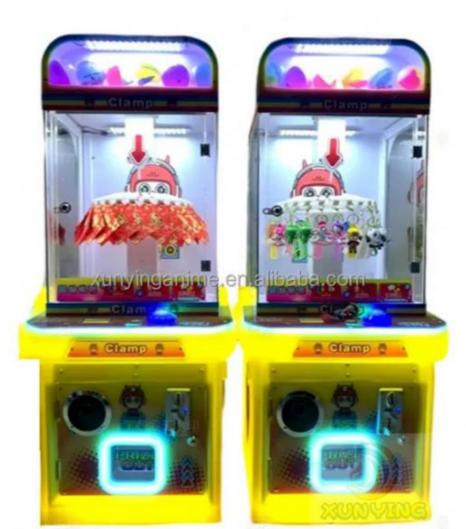

--------------------------------|
| Material      | Metals and Plastic                                                                       |
| Machine Size  | 75*50*155CM                                                                              |
| Moq           | 2 unit                                                                                   |
| Net Weight    | 85kg                                                                                     |
| Maximum Power | 190W.                                                                                    |
| Voltage       | 110V or 220V                                                                             |
| Where To Use  | amusement center, game center, shopping center, parks, holiday resorts, theme parks, etc |













# PACKAGING LOGISTICS







## Professional export package to protect the production.



















**Quangzhou Xunying Animation Technology Co., Ltd.** 

+86-15011936333
a770100411@gmail.com
coin-gamemachine.com
Guangzhou Panyu Mingjiang Hose Co., Ltd. (North of Xieshi Highway)