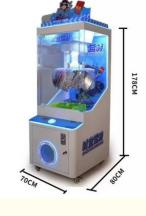

| Color         | colorful or custom color is available                                                    |
|---------------|------------------------------------------------------------------------------------------|
| Material      | Metals and Plastic                                                                       |
| Machine Size  | 75*50*155CM                                                                              |
| Moq           | 2 unit                                                                                   |
| Net Weight    | 85kg                                                                                     |
| Maximum Power | 190W.                                                                                    |
| Voltage       | 110V or 220V                                                                             |
| Where To Use  | amusement center, game center, shopping center, parks, holiday resorts, theme parks, etc |