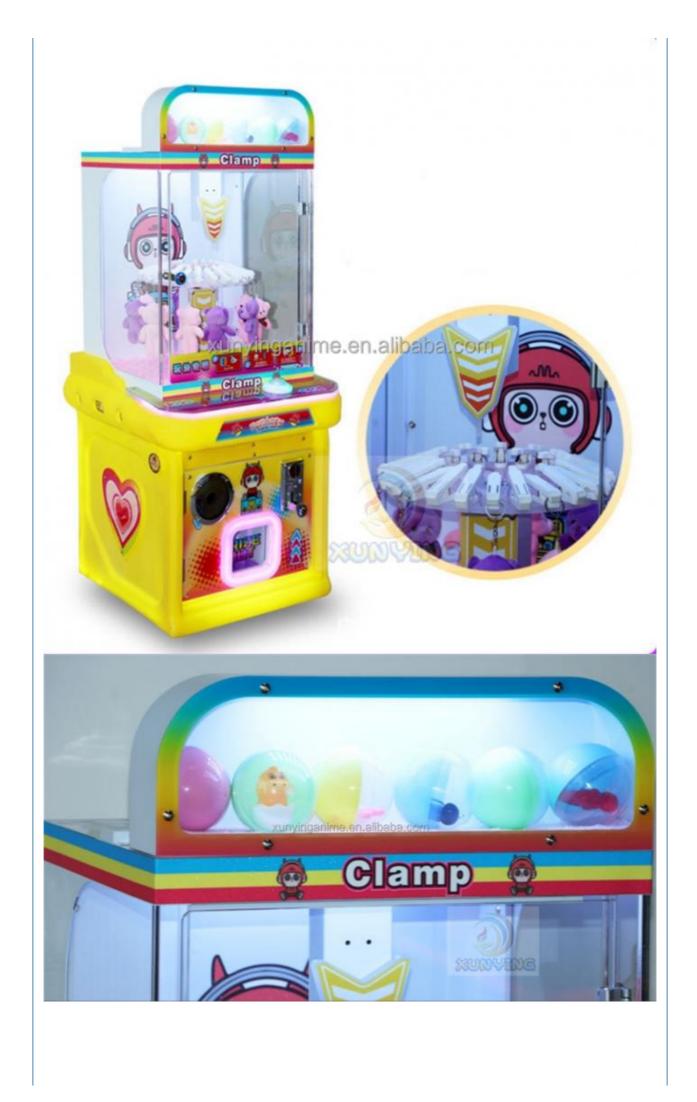

------------------------------|
| Material      | Metals and Plastic                                                                       |
| Machine Size  | 75*50*155CM                                                                              |
| Moq           | 2 unit                                                                                   |
| Net Weight    | 85kg                                                                                     |
| Maximum Power | 190W.                                                                                    |
| Voltage       | 110V or 220V                                                                             |
| Where To Use  | amusement center, game center, shopping center, parks, holiday resorts, theme parks, etc |













# PACKAGING LOGISTICS







## Professional export package to protect the production.



















**Quangzhou Xunying Animation Technology Co., Ltd.** 

+86-15011936333
a770100411@gmail.com
coin-gamemachine.com
Guangzhou Panyu Mingjiang Hose Co., Ltd. (North of Xieshi Highway)