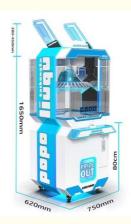

- Prize Gift Game Machine
  - 12 Months/Lifetime Maintenance
    - Picture
    - 1 Player
    - 110V/220V/230V
  - 170\*120\*235cm
  - 170 1
- 50KG
  - Crane claw machine arcade game,