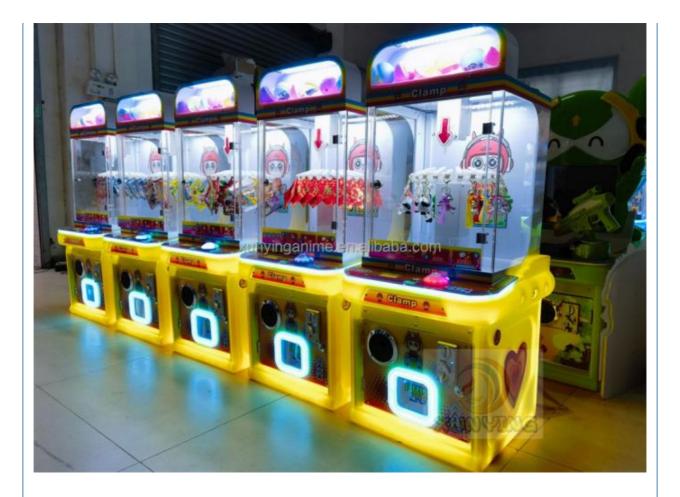

--------------------------|
| Material      | Metals and Plastic                                                                       |
| Machine Size  | 75*50*155CM                                                                              |
| Moq           | 2 unit                                                                                   |
| Net Weight    | 85kg                                                                                     |
| Maximum Power | 190W.                                                                                    |
| Voltage       | 110V or 220V                                                                             |
| Where To Use  | amusement center, game center, shopping center, parks, holiday resorts, theme parks, etc |













# PACKAGING LOGISTICS







## Professional export package to protect the production.



















**Quangzhou Xunying Animation Technology Co., Ltd.** 

+86-15011936333
a770100411@gmail.com
coin-gamemachine.com
Guangzhou Panyu Mingjiang Hose Co., Ltd. (North of Xieshi Highway)