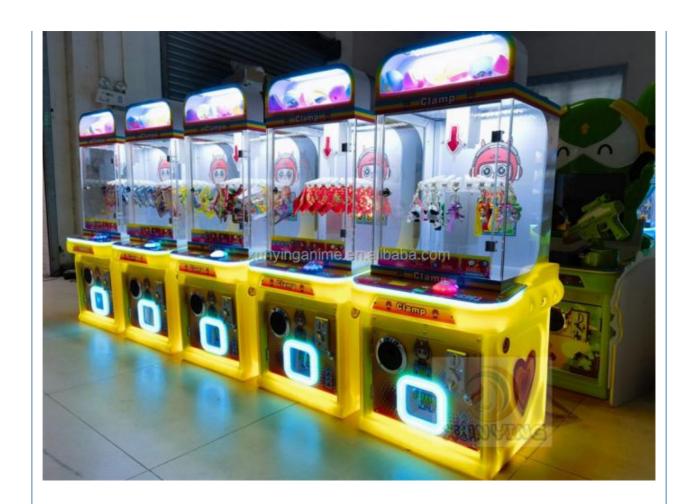

# Coin Operated Claw Grab Machine Gacha Toy Machine Prize Gift Game

#### **Product Specification**

• Type: Coin Pusher

• Age: >3 Years, >6 Years, >8 Years

Is\_customized: Yes

Plug Type: EU/US/UK/AU Plug Name: Prize Gift Game Machine

Material: Plastic

Suitable For: Amusement Game CenterProduct Name: Prize Gift Game Machine

• Warranty: 12 Months/Lifetime Maintenance

Color: Picture Player: 1 Player

Voltage: 110V/220V/230VSize: 170\*120\*235cm

• Weight: 50KG

Highlight: Coin Operated claw grab machine,