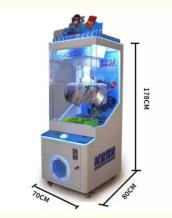

#### **Essential details**

Place of Origin: Guangdong, China Brand Name: Xunying

Model Number: XY-CP02 Type: Prize Gift Game Machine

Age: >3 Years, >6 Years, >8 Years is\_customized: Yes

Plug Type: US PLUG Name: Prize Gift Game Machine

Warranty: 12 Months Material: Metal+acrylic+plastic

Suitable for: Amusement Game Center Player: 2 Players

Color: Customized Color Feature: Stable Hardware

MOQ: 1 Set Voltage: 110V/220V

Delivery time: 7-15 Working Days

Color colorful or custom color is available

Material Metals and Plastic

Machine Size 75\*50\*155CM

Moq 2 unit

Net Weight 85kg

Maximum Power 190W.

Voltage 110V or 220V

Where To Use amusement center, game center, shopping center, parks, holiday resorts, theme