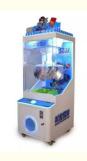

#### **Essential details**

Place of Origin: Guangdong, China Brand Name: Xunying

Model Number: XY-CP02 Type: Prize Gift Game Machine

Age: >3 Years, >6 Years, >8 Years is\_customized: Yes

Plug Type: US PLUG Name: Prize Gift Game Machine

Warranty: 12 Months Material: Metal+acrylic+plastic

Suitable for: Amusement Game Center Player: 2 Players

Color: Customized Color Feature: Stable Hardware

MOQ: 1 Set Voltage: 110V/220V

Delivery time: 7-15 Working Days

Color colorful or custom color is available

Material Metals and Plastic

Machine Size 75\*50\*155CM

Moq 2 unit

Net Weight 85kg

Maximum Power 190W.

Voltage 110V or 220V

Where To Use amusement center, game center, shopping center, parks, holiday resorts, theme