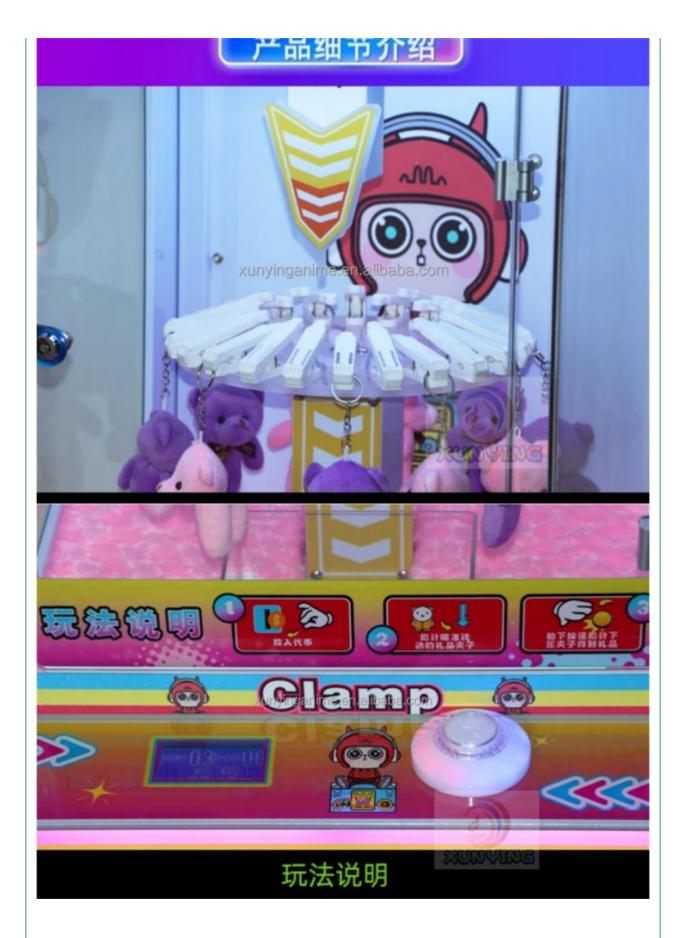

*

## **Products Description**

#### **Overview**

#### **Essential details**

Place of Origin: Guangdong, China Brand Name: Xunying

Model Number: XY-CP02 Type: Prize Gift Game Machine

Age: >3 Years, >6 Years, >8 Years is\_customized: Yes

Plug Type: US PLUG Name: Prize Gift Game Machine

Warranty: 12 Months Material: Metal+acrylic+plastic

Suitable for: Amusement Game Center Player: 2 Players

Color: Customized Color Feature: Stable Hardware

MOQ: 1 Set Voltage: 110V/220V

Delivery time: 7-15 Working Days

Color colorful or custom color is available

Material Metals and Plastic

Machine Size 75\*50\*155CM

Moq 2 unit

Net Weight 85kg

Maximum Power 190W.

Voltage 110V or 220V

Where To Use amusement center, game center, shopping center, parks, holiday resorts, theme

arks, etc















## PACKAGING LOGISTICS









## Professional export package to protect the production.

stop1. Bubble Film





stop2. Well Pape





stop3. Stretch film





stop4. Wooden Cas







Long sea voyage etc



18 cooperative shipping companices and 28airlines to help you save transportation cost.





























Guangzhou Xunying Animation Technology Co., Ltd.



+86-15011936333



a770100411@gmail.com



© coin-gamemachine.com

Guangzhou Panyu Mingjiang Hose Co., Ltd. (North of Xieshi Highway)