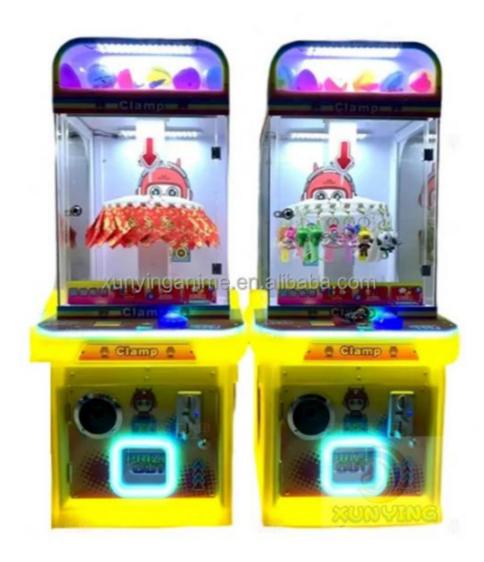

# Coin Operated Claw Grab Machine Gacha Toy Machine Prize Gift Game

#### **Product Specification**

• Type: Coin Pusher

• Age: >3 Years, >6 Years, >8 Years

Is\_customized: Yes

Plug Type: EU/US/UK/AU Plug Name: Prize Gift Game Machine

Material: Plastic

Suitable For: Amusement Game CenterProduct Name: Prize Gift Game Machine

• Warranty: 12 Months/Lifetime Maintenance

Color: Picture Player: 1 Player

Voltage: 110V/220V/230VSize: 170\*120\*235cm

• Weight: 50KG

Highlight: Coin Operated claw grab machine,