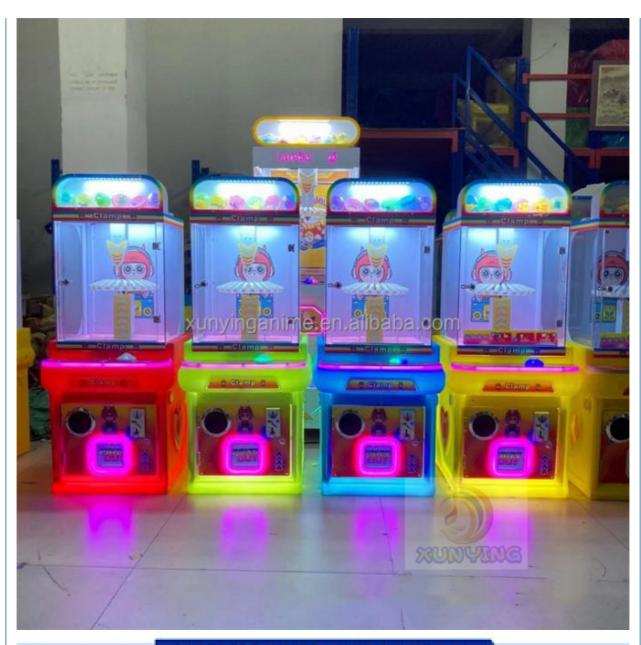

#### **Essential details**

Place of Origin: Guangdong, China Brand Name: Xunying

Model Number: XY-CP02 Type: Prize Gift Game Machine

Age: >3 Years, >6 Years, >8 Years is\_customized: Yes

Plug Type: US PLUG Name: Prize Gift Game Machine

Warranty: 12 Months Material: Metal+acrylic+plastic

Suitable for: Amusement Game Center Player: 2 Players

Color: Customized Color Feature: Stable Hardware

MOQ: 1 Set Voltage: 110V/220V

Delivery time: 7-15 Working Days

Color colorful or custom color is available

Material Metals and Plastic

Machine Size 75\*50\*155CM

Moq 2 unit

Net Weight 85kg

Maximum Power 190W.

Voltage 110V or 220V

Where To Use amusement center, game center, shopping center, parks, holiday resorts, theme