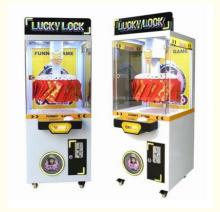

# Coin Operated Claw Grab Machine Gacha Toy Machine Prize Gift Game

#### **Product Specification**

• Type: Coin Pusher

• Age: >3 Years, >6 Years, >8 Years

Is\_customized: Yes

Plug Type: EU/US/UK/AU Plug Name: Prize Gift Game Machine

Material: Plastic

Suitable For: Amusement Game CenterProduct Name: Prize Gift Game Machine

• Warranty: 12 Months/Lifetime Maintenance

Color: Picture Player: 1 Player

Voltage: 110V/220V/230VSize: 170\*120\*235cm

• Weight: 50KG

Highlight: Coin Operated claw grab machine,