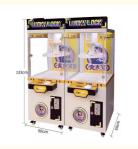

Warranty: 12 Months Material: Metal+acrylic+plastic

Suitable for: Amusement Game Center Player: 2 Players

Color: Customized Color Feature: Stable Hardware

MOQ: 1 Set Voltage: 110V/220V

Delivery time: 7-15 Working Days

Color colorful or custom color is available

Material Metals and Plastic

Machine Size 75\*50\*155CM

Moq 2 unit

Net Weight 85kg

Maximum Power 190W.

Voltage 110V or 220V

Where To Use amusement center, game center, shopping center, parks, holiday resorts, theme