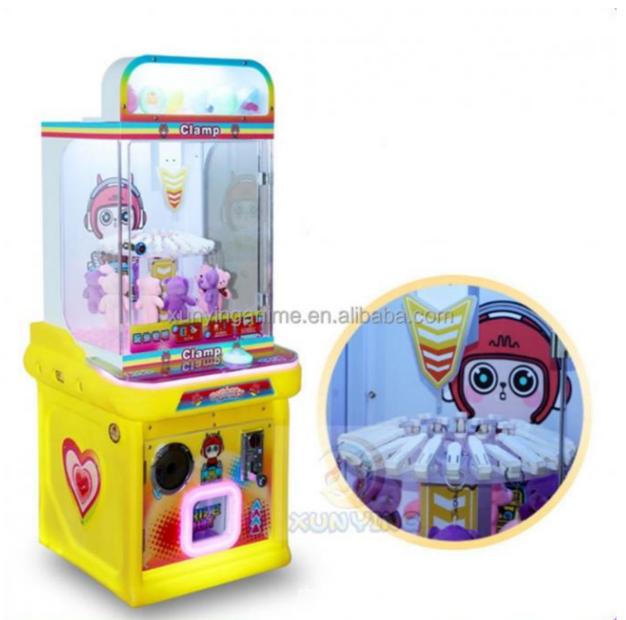

#### **Essential details**

Place of Origin: Guangdong, China Brand Name: Xunying

Model Number: XY-CP02 Type: Prize Gift Game Machine

Age: >3 Years, >6 Years, >8 Years is\_customized: Yes

Plug Type: US PLUG Name: Prize Gift Game Machine

Warranty: 12 Months Material: Metal+acrylic+plastic

Suitable for: Amusement Game Center Player: 2 Players

Color: Customized Color Feature: Stable Hardware

MOQ: 1 Set Voltage: 110V/220V

Delivery time: 7-15 Working Days