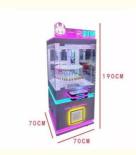

• Warranty: 12 Months/Lifetime Maintenance

Color: Picture Player: 1 Player

Voltage: 110V/220V/230VSize: 170\*120\*235cm

• Weight: 50KG

Highlight: Coin Operated claw grab machine,