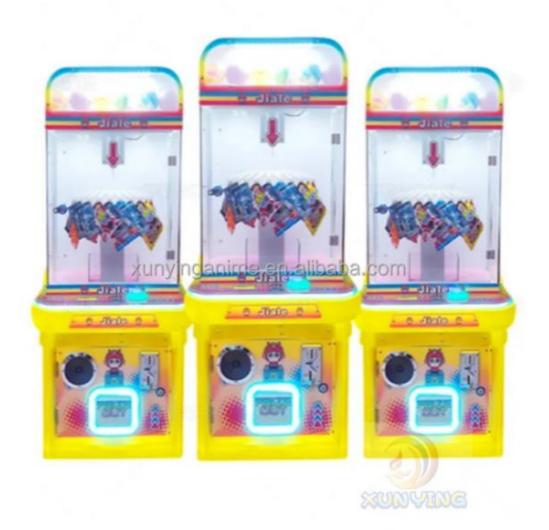

#### **Product Specification**

• Type: Coin Pusher

• Age: >3 Years, >6 Years, >8 Years

Is\_customized: Yes

Plug Type: EU/US/UK/AU Plug Name: Prize Gift Game Machine

Material: Plastic

Suitable For: Amusement Game CenterProduct Name: Prize Gift Game Machine