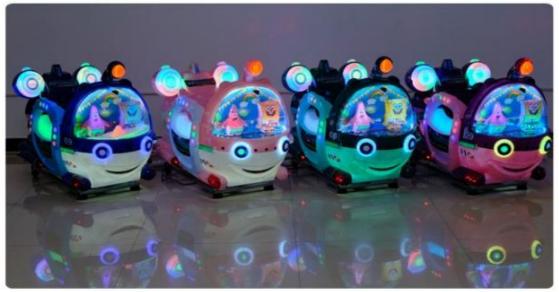

|
| colour                                                                                                                   | blue                                                                                                                                                             | Power   | 100w                                                                            |
| Player                                                                                                                   | 1 player                                                                                                                                                         | Voltage | 110V /<br>220V/240V                                                             |

















## WARRANTY

All our machines are under 12 months warranty. If any problems occur within the warranty period under common usage. We will offer repair service or replace for free. Any charge for repairing and material will be undertaken by our company.

If machines are not in the warranty period, we will repair for free and only charge the relevant material cost.



Guangzhou Panyu Mingjiang Hose Co., Ltd. (North of Xieshi Highway)