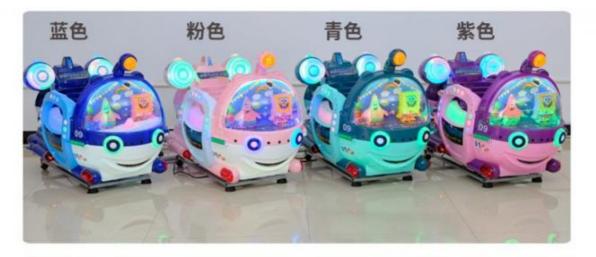

#### More Images

# Overview

| Essential details<br>Place of Origin:<br>Model Number:<br>Age:<br>Name:<br>Material:<br>Warranty:<br>Voltage:<br>Weight: | Guangdong, China<br>XY-K02<br>>3 Years, <3 years, >6 Yea<br>Children's percussion game<br>Metal+Acrylic<br>12 Months/Lifetime Technica<br>110V/220V/230V<br>30kg | Color:  | XunYing<br>Swing Machine<br>Yes<br>All types<br>blue<br>1 Player<br>63*84*110cm |
|--------------------------------------------------------------------------------------------------------------------------|------------------------------------------------------------------------------------------------------------------------------------------------------------------|---------|---------------------------------------------------------------------------------|
| Place of Origin                                                                                                          | Guangdong,<br>China                                                                                                                                              | Brand   | XunYing                                                                         |
| Product Name                                                                                                             | rocking car                                                                                                                                                      | Weight  | 30kg                                                                            |
| Warranty                                                                                                                 | 1 Year                                                                                                                                                           | Size    | 63*84*110cm                                                                     |
| colour                                                                                                                   | blue                                                                                                                                                             | Power   | 100w                                                                            |
| Player                                                                                                                   | 1 player                                                                                                                                                         | Voltage | 110V /<br>220V/240V                                                             |