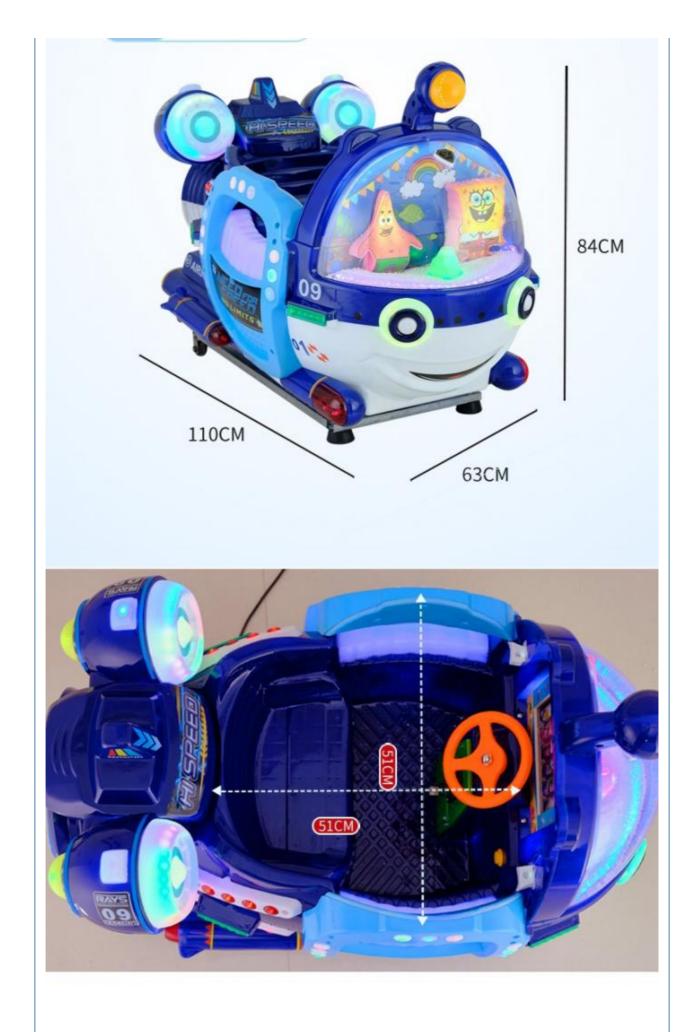

#### **Product Specification**

- Type:
- Age:
- Is\_customized:
- Plug Type:
- Name:
- Material:
- Suitable For:
- Color:
- Product Name:
- Warranty:
- Size:
- Voltage:
- Player:
- Weight:
- Highlight:
- >3 Years, >6 Years, >8 Years Yes US PLUG Children's Percussion Game Machine Plastic Amusement Game Center Picture Children's Percussion Game Machine 12 Months/Lifetime Maintenance 63\*84\*110cm 110V/220V/230V 1 Player

# Overview

| Essential details<br>Place of Origin:<br>Model Number:<br>Age:<br>Name:<br>Material:<br>Warranty:<br>Voltage:<br>Weight: | Guangdong, China<br>XY-K02<br>>3 Years, <3 years, >6 Yea<br>Children's percussion game<br>Metal+Acrylic<br>12 Months/Lifetime Technica<br>110V/220V/230V<br>30kg | Color:  | XunYing<br>Swing Machine<br>Yes<br>All types<br>blue<br>1 Player<br>63*84*110cm |
|--------------------------------------------------------------------------------------------------------------------------|------------------------------------------------------------------------------------------------------------------------------------------------------------------|---------|---------------------------------------------------------------------------------|
| Place of Origin                                                                                                          | Guangdong,<br>China                                                                                                                                              | Brand   | XunYing                                                                         |
| Product Name                                                                                                             | rocking car                                                                                                                                                      | Weight  | 30kg                                                                            |
| Warranty                                                                                                                 | 1 Year                                                                                                                                                           | Size    | 63*84*110cm                                                                     |
| colour                                                                                                                   | blue                                                                                                                                                             | Power   | 100w                                                                            |
| Player                                                                                                                   | 1 player                                                                                                                                                         | Voltage | 110V /<br>220V/240V                                                             |