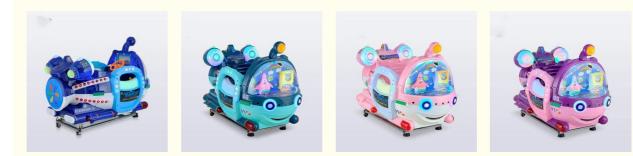

# 63\*84\*110cm Plastic Submarine Kiddie Ride Game Machine with Attractive **Appearance**

### **Basic Information**

- Place of Origin:
- Brand Name:
- Model Number:
- Price:
- Guangdong, China

Coin Pusher

30KG

plastic coin operated rides,

- XunYing
- XY-K02
  - \$250.00/pieces 1-549 pieces



#### **Product Specification**

- Type:
- Age:
- Is\_customized:
- Plug Type:
- Name:
- Material:
- Suitable For:
- Color:
- Product Name:
- Warranty:
- Size:
- Voltage:
- Player:
- Weight:
- Highlight:
- >3 Years, >6 Years, >8 Years Yes US PLUG Children's Percussion Game Machine Plastic Amusement Game Center Picture Children's Percussion Game Machine 12 Months/Lifetime Maintenance 63\*84\*110cm 110V/220V/230V 1 Player



#### More Images



# **Products Description**

# Overview

| Essential details<br>Place of Origin:<br>Model Number:<br>Age:<br>Name:<br>Material:<br>Warranty:<br>Voltage:<br>Weight: | Guangdong, China<br>XY-K02<br>>3 Years, <3 years, >6 Yea<br>Children's percussion game<br>Metal+Acrylic<br>12 Months/Lifetime Technica<br>110V/220V/230V<br>30kg | Color:  | XunYing<br>Swing Machine<br>Yes<br>All types<br>blue<br>1 Player<br>63*84*110cm |
|--------------------------------------------------------------------------------------------------------------------------|------------------------------------------------------------------------------------------------------------------------------------------------------------------|---------|---------------------------------------------------------------------------------