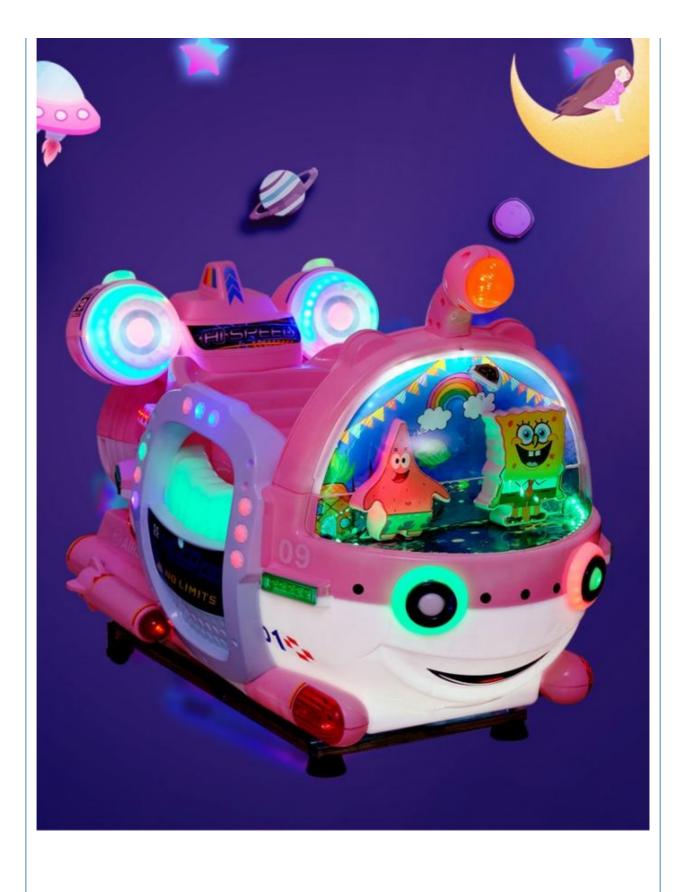

# 63\*84\*110cm Plastic Submarine Kiddie Ride Game Machine with Attractive **Appearance**

#### **Product Specification**

- Type:
- Age:
- Is\_customized:
- Plug Type:
- Name:
- Material:
- Suitable For:
- Color:
- Product Name:
- Warranty:
- Size:
- Voltage:
- Player:
- Weight:
- Highlight:
- >3 Years, >6 Years, >8 Years Yes US PLUG Children's Percussion Game Machine Plastic Amusement Game Center Picture Children's Percussion Game Machine 12 Months/Lifetime Maintenance 63\*84\*110cm 110V/220V/230V 1 Player

# Overview

| Essential details<br>Place of Origin:<br>Model Number:<br>Age:<br>Name:<br>Material:<br>Warranty:<br>Voltage:<br>Weight: | Guangdong, China<br>XY-K02<br>>3 Years, <3 years, >6 Yea<br>Children's percussion game<br>Metal+Acrylic<br>12 Months/Lifetime Technica<br>110V/220V/230V<br>30kg | Color:  | XunYing<br>Swing Machine<br>Yes<br>All types<br>blue<br>1 Player<br>63*84*110cm |
|--------------------------------------------------------------------------------------------------------------------------|------------------------------------------------------------------------------------------------------------------------------------------------------------------|---------|---------------------------------------------------------------------------------|
| Place of Origin                                                                                                          | Guangdong,<br>China                                                                                                                                              | Brand   | XunYing                                                                         |
| Product Name                                                                                                             | rocking car                                                                                                                                                      | Weight  | 30kg                                                                            |
| Warranty                                                                                                                 | 1 Year                                                                                                                                                           | Size    | 63*84*110cm                                                                     |
| colour                                                                                                                   | blue                                                                                                                                                             | Power   | 100w                                                                            |
| Player                                                                                                                   | 1 player                                                                                                                                                         | Voltage | 110V /<br>220V/240V                                                             |