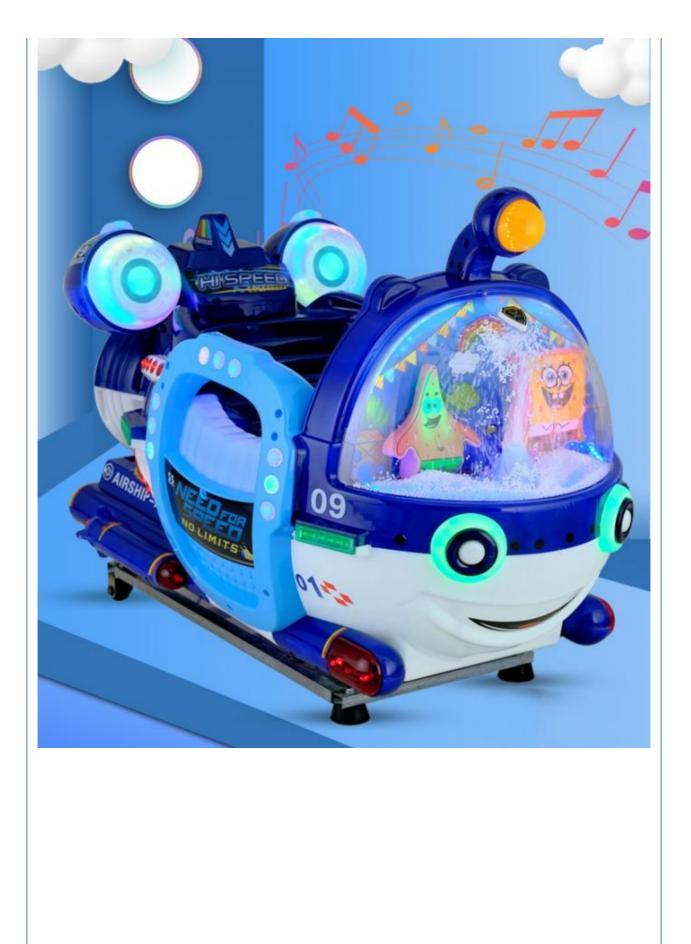

# 63\*84\*110cm Plastic Submarine Kiddie Ride Game Machine with Attractive **Appearance**

#### **Product Specification**

- Type:
- Age:
- Is\_customized:
- Plug Type:
- Name:
- Material:
- Suitable For:
- Color:
- Product Name:
- Warranty:
- Size:
- Voltage:
- Player:
- Weight:
- Highlight:
- >3 Years, >6 Years, >8 Years Yes US PLUG Children's Percussion Game Machine Plastic Amusement Game Center Picture Children's Percussion Game Machine 12 Months/Lifetime Maintenance 63\*84\*110cm 110V/220V/230V 1 Player

# Overview

| Essential details<br>Place of Origin:<br>Model Number:<br>Age:<br>Name:<br>Material:<br>Warranty:<br>Voltage:<br>Weight: | Guangdong, China<br>XY-K02<br>>3 Years, <3 years, >6 Yea<br>Children's percussion game<br>Metal+Acrylic<br>12 Months/Lifetime Technica<br>110V/220V/230V<br>30kg | Color:  | XunYing<br>Swing Machine<br>Yes<br>All types<br>blue<br>1 Player<br>63*84*110cm |
|--------------------------------------------------------------------------------------------------------------------------|------------------------------------------------------------------------------------------------------------------------------------------------------------------|---------|---------------------------------------------------------------------------------|
| Place of Origin                                                                                                          | Guangdong,<br>China                                                                                                                                              | Brand   | XunYing                                                                         |
| Product Name                                                                                                             | rocking car                                                                                                                                                      | Weight  | 30kg                                                                            |
| Warranty                                                                                                                 | 1 Year                                                                                                                                                           | Size    | 63*84*110cm                                                                     |
| colour                                                                                                                   | blue                                                                                                                                                             | Power   | 100w                                                                            |
| Player                                                                                                                   | 1 player                                                                                                                                                         | Voltage | 110V /<br>220V/240V                                                             |