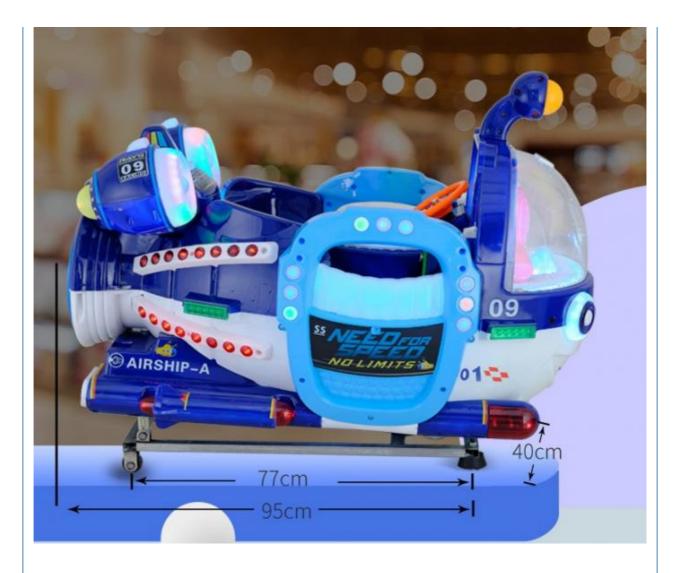

# 63\*84\*110cm Plastic Submarine Kiddie Ride Game Machine with Attractive **Appearance**

#### **Product Specification**

- Type:
- Age:
- Is\_customized:
- Plug Type:
- Name:
- Material:
- Suitable For:
- Color:
- Product Name:
- Warranty:
- Size:
- Voltage:
- Player:
- Weight:
- Highlight:
- >3 Years, >6 Years, >8 Years Yes US PLUG Children's Percussion Game Machine Plastic Amusement Game Center Picture Children's Percussion Game Machine 12 Months/Lifetime Maintenance 63\*84\*110cm 110V/220V/230V 1 Player

# Overview

| Essential details<br>Place of Origin:<br>Model Number:<br>Age:<br>Name:<br>Material:<br>Warranty:<br>Voltage:<br>Weight: | Guangdong, China<br>XY-K02<br>>3 Years, <3 years, >6 Yea<br>Children's percussion game<br>Metal+Acrylic<br>12 Months/Lifetime Technica<br>110V/220V/230V<br>30kg | Color:  | XunYing<br>Swing Machine<br>Yes<br>All types<br>blue<br>1 Player<br>63*84*110cm |
|--------------------------------------------------------------------------------------------------------------------------|------------------------------------------------------------------------------------------------------------------------------------------------------------------|---------|---------------------------------------------------------------------------------|
| Place of Origin                                                                                                          | Guangdong,<br>China                                                                                                                                              | Brand   | XunYing                                                                         |
| Product Name                                                                                                             | rocking car                                                                                                                                                      | Weight  | 30kg                                                                            |
| Warranty                                                                                                                 | 1 Year                                                                                                                                                           | Size    | 63*84*110cm                                                                     |
| colour                                                                                                                   | blue                                                                                                                                                             | Power   | 100w                                                                            |
| Player                                                                                                                   | 1 player                                                                                                                                                         | Voltage | 110V /<br>220V/240V                                                             |