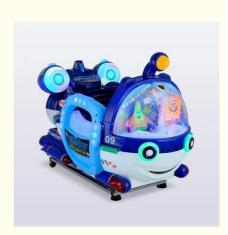

# 63\*84\*110cm Plastic Submarine Kiddie Ride Game Machine with Attractive **Appearance**

#### **Product Specification**

- Type:
- Age:
- Is\_customized:
- Plug Type:
- Name:
- Material:
- Suitable For:
- Color:
- Product Name:
- Warranty:
- Size:
- Voltage:
- Player:
- Weight:
- Highlight:
- >3 Years, >6 Years, >8 Years Yes US PLUG Children's Percussion Game Machine Plastic Amusement Game Center Picture Children's Percussion Game Machine 12 Months/Lifetime Maintenance 63\*84\*110cm 110V/220V/230V 1 Player

# Overview

| Essential details<br>Place of Origin:<br>Model Number:<br>Age:<br>Name:<br>Material:<br>Warranty:<br>Voltage:<br>Weight: | Guangdong, China<br>XY-K02<br>>3 Years, <3 years, >6 Yea<br>Children's percussion game<br>Metal+Acrylic<br>12 Months/Lifetime Technica<br>110V/220V/230V<br>30kg | Color:  | XunYing<br>Swing Machine<br>Yes<br>All types<br>blue<br>1 Player<br>63*84*110cm |
|--------------------------------------------------------------------------------------------------------------------------|------------------------------------------------------------------------------------------------------------------------------------------------------------------|---------|---------------------------------------------------------------------------------|
| Place of Origin                                                                                                          | Guangdong,<br>China                                                                                                                                              | Brand   | XunYing                                                                         |
| Product Name                                                                                                             | rocking car                                                                                                                                                      | Weight  | 30kg                                                                            |
| Warranty                                                                                                                 | 1 Year                                                                                                                                                           | Size    | 63*84*110cm                                                                     |
| colour                                                                                                                   | blue                                                                                                                                                             | Power   | 100w                                                                            |
| Player                                                                                                                   | 1 player                                                                                                                                                         | Voltage | 110V /<br>220V/240V                                                             |