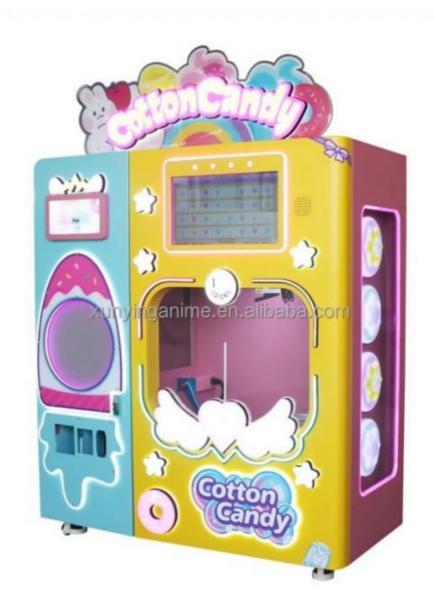

ctory

Raw material: Protein Sugar Gelatin Cornmeal

Output product name: Cotton candy

Key Selling Points: Long Service Life

Product name: Cotton Candy Making Machine

Application: Gross weight maker

Color: Customized Color Voltage: 220V50HZ

Sugar consumption: 25pcs sugar / KG

Machine dimension: 1314\*615\*1723mm

Gross weight: 350KGS

Applicable Industries: Hotels, Food & Beverage Factory, Restaurant, Home Use, Retail, Food Shop, Food & Beverage Shops, Advertising

Compan

Showroom Location: Canada, Saudi Arabia, Indonesia, Pakistan, Spain, Thailand, Chile, UAE, Bangladesh, South Africa,

Kazakhstan, Uzbekistan, Tajikistan

Model XY-C09

Product name Automatic cotton candy machine

Sugar

consumption

25 set cotton candy/KG

consumption

Water

10 sugar/L

Screen size

21Inch

















## Smart sugar bin





**8KG sugar capacity** 

Cleaning bucket, sewage bucket





### Why choose us?

Good Reputation For Export Business, Our Products Have Been Widely Sell In American And So On More Information Contact Us







Good aftersales service



Experienced Games software R&D team



24 hours manual service







Guangzhou XY Animation Technology Co., LTD. was founded in 2017, is one of the integrity of the company operating game consoles in Guangzhou, the current headquarters set up in the country's largest animation industry base animation industrial park.

The company has a product development department, customer service department, foreign sales department, overseas

sales department, Marketing Department, overseas supply department, production department and