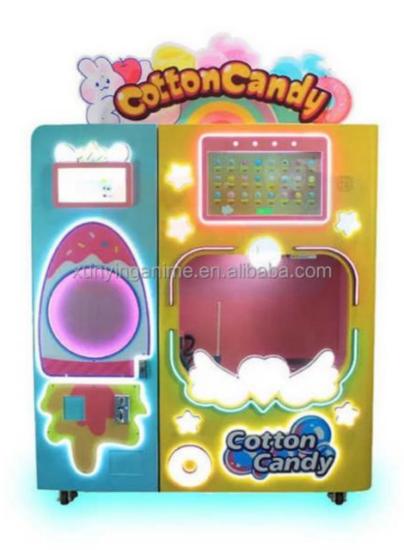

ory

Raw material: Protein Sugar Gelatin Cornmeal

Output product name: Cotton candy

Key Selling Points: Long Service Life

Product name: Cotton Candy Making Machine

Application: Gross weight maker

Color: Customized Color Voltage: 220V50HZ

Sugar consumption: 25pcs sugar / KG

Machine dimension: 1314\*615\*1723mm

Gross weight: 350KGS

Applicable Industries: Hotels, Food & Beverage Factory, Restaurant, Home Use, Retail, Food Shop, Food & Beverage Shops, Advertising

Compan

Showroom Location: Canada, Saudi Arabia, Indonesia, Pakistan, Spain, Thailand, Chile, UAE, Bangladesh, South Africa,

Kazakhstan, Uzbekistan, Tajikistan

Model XY-C09

Product name Automatic cotton candy machine

Sugar

consumption

25 set cotton candy/KG

consumption

Water

10 sugar/L

Screen size

21Inch

















## Smart sugar bin





**8KG sugar capacity** 

Cleaning bucket, sewage bucket





### Why choose us?

Good Reputation For Export Business, Our Products Have Been Widely Sell In American And So On More Information Contact Us







Good aftersales service



Experienced Games software R&D team



24 hours manual service







Guangzhou XY Animation Technology Co., LTD. was founded in 2017, is one of the integrity of the company operating game consoles in Guangzhou, the current headquarters set up in the country's largest animation industry base animation industrial park.

The company has a product development department, customer service department, foreign sales department, overseas

sales department, Marketing Department, overseas supply department, production department and o