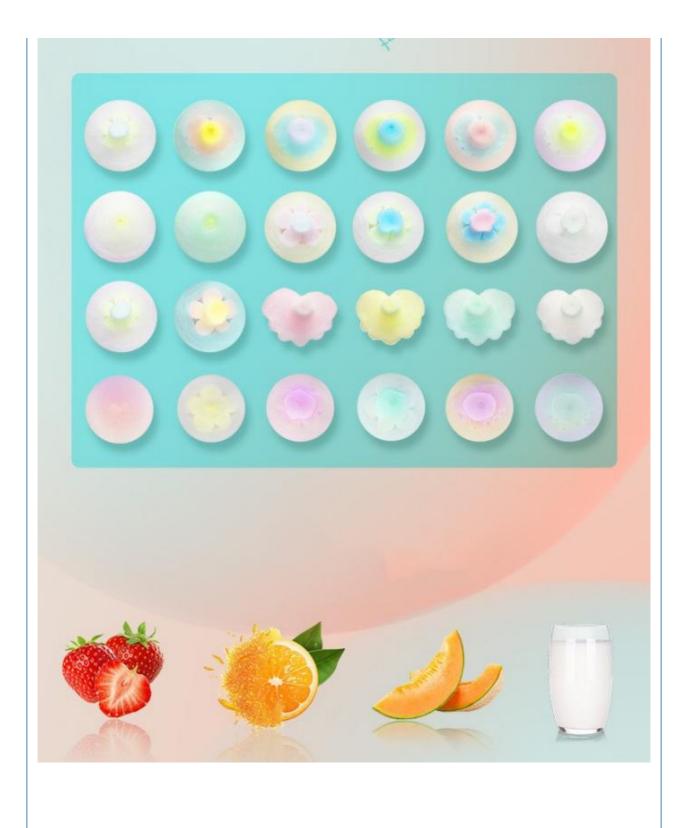

Output product name: Cotton candy

Key Selling Points: Long Service Life

Product name: Cotton Candy Making Machine

Application: Gross weight maker

Color: Customized Color Voltage: 220V50HZ

Sugar consumption: 25pcs sugar / KG

Kazakhstan, Uzbekistan, Tajikistan

Model XY-C09

Product name Automatic cotton candy machine

Sugar

consumption

25 set cotton candy/KG

consumption

Water

10 sugar/L

Screen size

21Inch