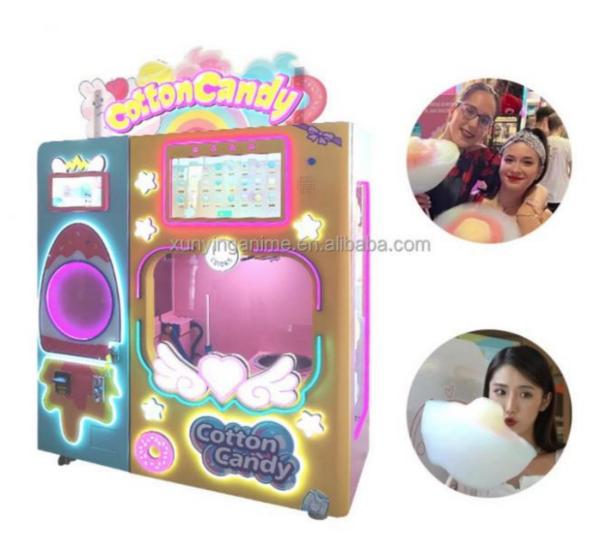

# Amusement Game Center Cotton Candy Fairy Floss Vending Machine Coin Operated 110V

#### **Product Specification**

• Type: Coin Pusher

• Age: >3 Years, >6 Years, >8 Years

• Is\_customized: Yes

• Plug Type: EU/US/UK/AU Plug

Name: Cotton Candy Making Machine
 Suitable For: Amusement Game Center
 Material: Metal+acrylic+plastic

Product Name: Cotton Candy Making Machine
 Warranty: 12 Months/Lifetime Maintenance

• Color: Picture

Voltage: 110V/220V/230VSize: 1314\*615\*1723mm

Player: 1 Player Weight: 250KG

Highlight: Amusement fairy floss vending machine,