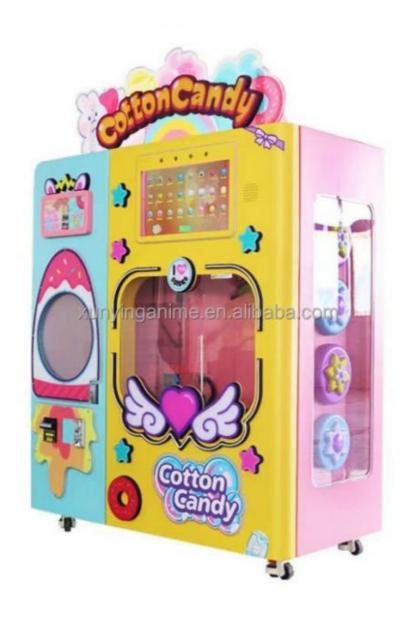

#### More Images

10 sugar/L

Screen size

21Inch

## Smart sugar bin

**8KG sugar capacity** 

Cleaning bucket, sewage bucket