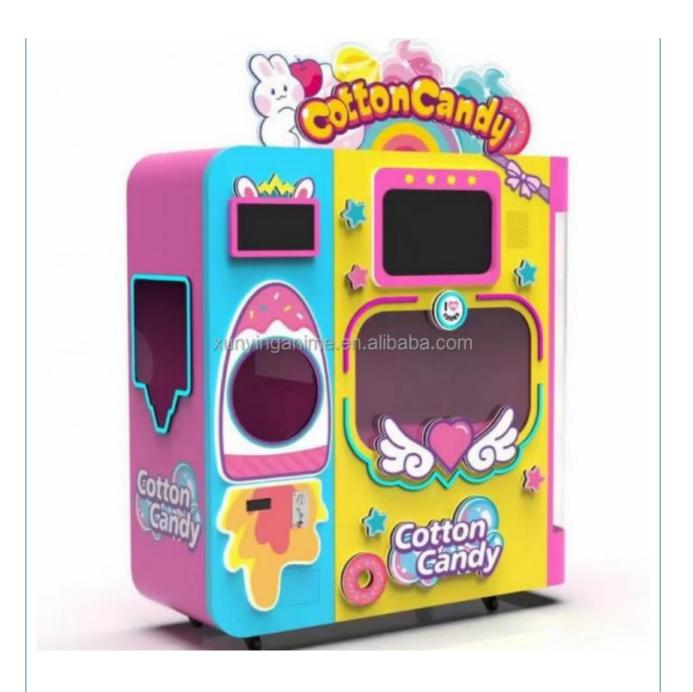

# Amusement Game Center Cotton Candy Fairy Floss Vending Machine Coin Operated 110V

#### **Product Specification**

• Type: Coin Pusher

• Age: >3 Years, >6 Years, >8 Years

• Is\_customized: Yes

• Plug Type: EU/US/UK/AU Plug

Name: Cotton Candy Making Machine
 Suitable For: Amusement Game Center
 Material: Metal+acrylic+plastic

Product Name: Cotton Candy Making Machine
 Warranty: 12 Months/Lifetime Maintenance

• Color: Picture

Voltage: 110V/220V/230VSize: 1314\*615\*1723mm

Player: 1 Player Weight: 250KG

Highlight: Amusement fairy floss vending machine,