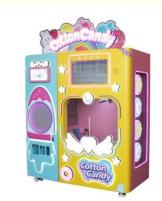

# Amusement Game Center Cotton Candy Fairy Floss Vending Machine Coin Operated 110V

#### **Product Specification**

• Type: Coin Pusher

• Age: >3 Years, >6 Years, >8 Years

• Is\_customized: Yes

• Plug Type: EU/US/UK/AU Plug

Name: Cotton Candy Making Machine
 Suitable For: Amusement Game Center
 Material: Metal+acrylic+plastic

Product Name: Cotton Candy Making Machine
 Warranty: 12 Months/Lifetime Maintenance

• Color: Picture

Voltage: 110V/220V/230VSize: 1314\*615\*1723mm

Player: 1 Player Weight: 250KG

Highlight: Amusement fairy floss vending machine,