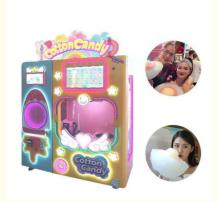

# Amusement Game Center Cotton Candy Fairy Floss Vending Machine Coin Operated 110V

#### **Product Specification**

• Type: Coin Pusher

• Age: >3 Years, >6 Years, >8 Years

• Is\_customized: Yes

• Plug Type: EU/US/UK/AU Plug

Name: Cotton Candy Making Machine
 Suitable For: Amusement Game Center
 Material: Metal+acrylic+plastic

Product Name: Cotton Candy Making Machine
 Warranty: 12 Months/Lifetime Maintenance

• Color: Picture

Voltage: 110V/220V/230VSize: 1314\*615\*1723mm

Player: 1 Player Weight: 250KG

Highlight: Amusement fairy floss vending machine,