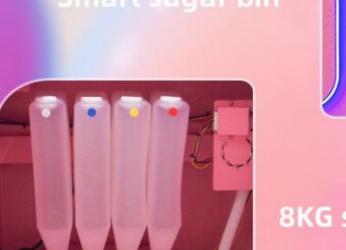

ugar Gelatin Cornmeal

Output product name: Cotton candy

Key Selling Points: Long Service Life

Product name: Cotton Candy Making Machine

Application: Gross weight maker

Color: Customized Color Voltage: 220V50HZ

Sugar consumption: 25pcs sugar / KG

Machine dimension: 1314\*615\*1723mm

Gross weight: 350KGS

Applicable Industries: Hotels, Food & Beverage Factory, Restaurant, Home Use, Retail, Food Shop, Food & Beverage Shops, Advertising

Compan

Showroom Location: Canada, Saudi Arabia, Indonesia, Pakistan, Spain, Thailand, Chile, UAE, Bangladesh, South Africa,

Kazakhstan, Uzbekistan, Tajikistan

Model XY-C09

Product name Automatic cotton candy machine

Sugar

consumption

25 set cotton candy/KG

consumption

Water

10 sugar/L

Screen size

21Inch

















## Smart sugar bin





**8KG sugar capacity** 

Cleaning bucket, sewage bucket





### Why choose us?

Good Reputation For Export Business, Our Products Have Been Widely Sell In American And So On More Information Contact Us







Good aftersales service



Experienced Games software R&D team



24 hours manual service







Guangzhou XY Animation Technology Co., LTD. was founded in 2017, is one of the integrity of the company operating game consoles in Guangzhou, the current headquarters set up in the country's largest animation industry base animation industrial park.

The company has a product development department, customer service department, foreign sales department, overseas

sales department, Marketing Department, overseas supply department, production department and other departments.

In line w