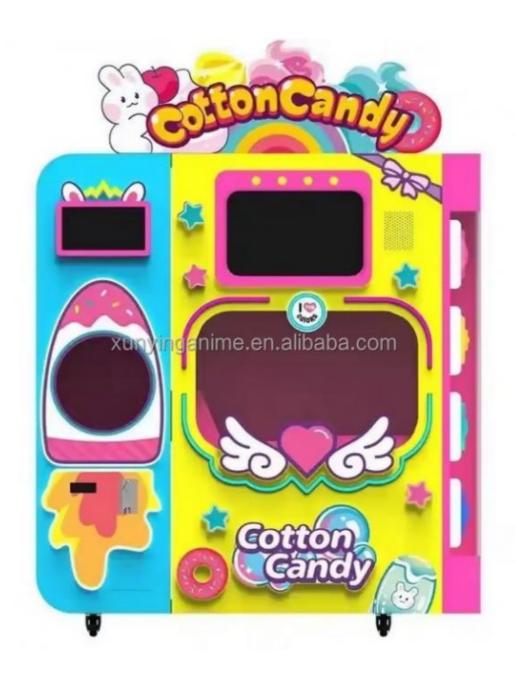

# Amusement Game Center Cotton Candy Fairy Floss Vending Machine Coin Operated 110V

#### **Product Specification**

• Type: Coin Pusher

• Age: >3 Years, >6 Years, >8 Years

• Is\_customized: Yes

• Plug Type: EU/US/UK/AU Plug

Name: Cotton Candy Making Machine
 Suitable For: Amusement Game Center
 Material: Metal+acrylic+plastic

Product Name: Cotton Candy Making Machine
 Warranty: 12 Months/Lifetime Maintenance

• Color: Picture

Voltage: 110V/220V/230VSize: 1314\*615\*1723mm

Player: 1 Player Weight: 250KG

Highlight: Amusement fairy floss vending machine,

Output product name: Cotton candy

Key Selling Points: Long Service Life

Product name: Cotton Candy Making Machine

Application: Gross weight maker

Color: Customized Color Voltage: 220V50HZ

Sugar consumption: 25pcs sugar / KG

Machine dimension: 1314\*615\*1723mm

Gross weight: 350KGS

Applicable Industries: Hotels, Food & Beverage Factory, Restaurant, Home Use, Retail, Food Shop, Food & Beverage Shops, Advertising

Compan

Showroom Location: Canada, Saudi Arabia, Indonesia, Pakistan, Spain, Thailand, Chile, UAE, Bangladesh, South Africa,

Kazakhstan, Uzbekistan, Tajikistan

Model XY-C09

Product name Automatic cotton candy machine

Sugar

consumption

25 set cotton candy/KG

consumption

Water