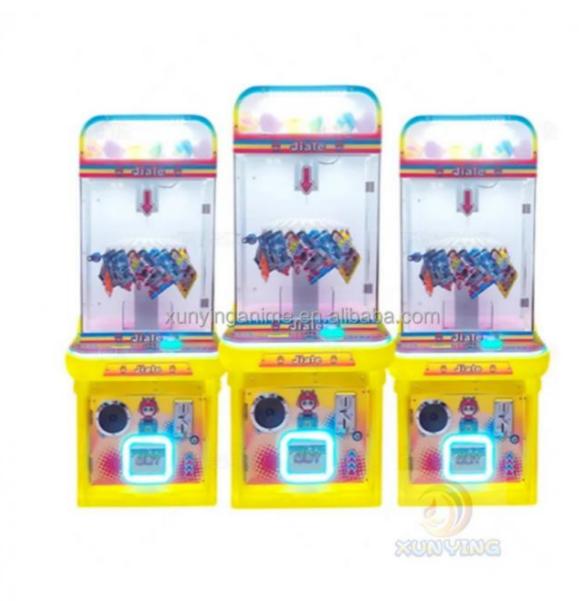

## Overview

| Essential details<br>Place of Origin:<br>Model Number:<br>Age:<br>Plug Type:<br>Warranty:<br>Suitable for:<br>Color:<br>MOQ:<br>Delivery time: | Guangdong, China<br>XY-CP02<br>>3 Years, >6 Years, >8 Years<br>US PLUG<br>12 Months<br>Amusement Game Center<br>Customized Color<br>1 Set<br>7-15 Working Days | Brand Name:<br>Type:<br>is_customized:<br>Name:<br>Material:<br>Player:<br>Feature:<br>Voltage: | Xunying<br>Prize Gift Game Machine<br>Yes<br>Prize Gift Game Machine<br>Metal+acrylic+plastic<br>2 Players<br>Stable Hardware<br>110V/220V |
|------------------------------------------------------------------------------------------------------------------------------------------------|----------------------------------------------------------------------------------------------------------------------------------------------------------------|-------------------------------------------------------------------------------------------------|--------------------------------------------------------------------------------------------------------------------------------------------|
| Color                                                                                                                                          | colorful or custom color is available                                                                                                                          |                                                                                                 |                                                                                                                                            |
| Material                                                                                                                                       | Metals and Plastic                                                                                                                                             |                                                                                                 |                                                                                                                                            |
| Machine Size                                                                                                                                   | 75*50*155CM                                                                                                                                                    |                                                                                                 |                                                                                                                                            |
| Моq                                                                                                                                            | 2 unit                                                                                                                                                         |                                                                                                 |                                                                                                                                            |
| Net Weight                                                                                                                                     | 85kg                                                                                                                                                           |                                                                                                 |                                                                                                                                            |
| Maximum Power                                                                                                                                  | 190W.                                                                                                                                                          |                                                                                                 |                                                                                                                                            |
| Voltage                                                                                                                                        | 110V or 220V                                                                                                                                                   |                                                                                                 |                                                                                                                                            |
| Where To Use                                                                                                                                   | amusement center, game center, shopping center, parks, holiday resorts, theme parks, etc                                                                       |                                                                                                 |                                                                                                                                            |