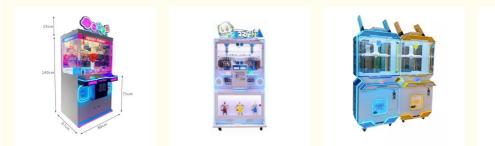

#### **Product Specification**

- Type:Age:
- Coin Pusher
- >3 Years, >6 Years, >8 Years
- Is\_customized:
- Plug Type:
- Name:
- Material:
- Suitable For:
- Product Name:
- Warranty:
- Color:
- Player:
- Voltage:
- Size:
- Weight:
- Highlight:

- Plastic
- Amusement Game Center
- me: Prize Gift Game Machine
  - 12 Months/Lifetime Maintenance
    - Picture
    - 1 Player
    - 110V/220V/230V
    - 170\*120\*235cm
  - 50KG
    - 110v clip prize machine,