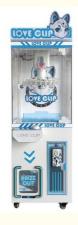

## 110V/220V/230V Voltage Coin-Operated Automatic Card Clip Game Machine for Performance

#### **Product Specification**

- Type:Age:
- Coin Pusher
- >3 Years, >6 Years, >8 Years
- Is\_customized:
- Plug Type:
- Name:
- Material:
- Suitable For:
- Product Name:
- Warranty:
- Color:
- Player:
- Voltage:
- Size:
- Weight:
- Highlight:

- Plastic
- Amusement Game Center
- me: Prize Gift Game Machine
  - 12 Months/Lifetime Maintenance
    - Picture
    - 1 Player
    - 110V/220V/230V
    - 170\*120\*235cm
  - 50KG
    - 110v clip prize machine,