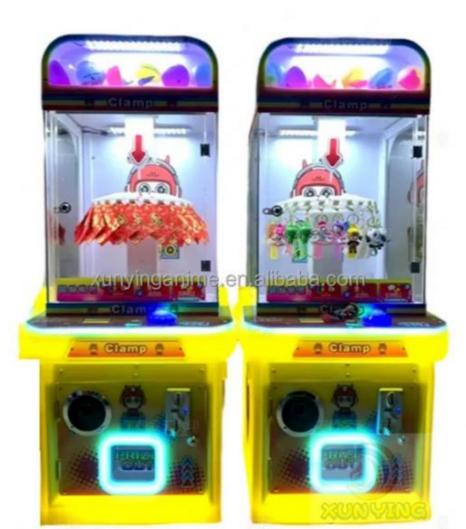

## Overview

| Essential details<br>Place of Origin:<br>Model Number:<br>Age:<br>Plug Type:<br>Warranty:<br>Suitable for:<br>Color:<br>MOQ:<br>Delivery time: | Guangdong, China<br>XY-CP02<br>>3 Years, >6 Years, >8 Years<br>US PLUG<br>12 Months<br>Amusement Game Center<br>Customized Color<br>1 Set<br>7-15 Working Days | Brand Name:<br>Type:<br>is_customized:<br>Name:<br>Material:<br>Player:<br>Feature:<br>Voltage: | Xunying<br>Prize Gift Game Machine<br>Yes<br>Prize Gift Game Machine<br>Metal+acrylic+plastic<br>2 Players<br>Stable Hardware<br>110V/220V |
|------------------------------------------------------------------------------------------------------------------------------------------------|----------------------------------------------------------------------------------------------------------------------------------------------------------------|-------------------------------------------------------------------------------------------------|--------------------------------------------------------------------------------------------------------------------------------------------|
| Color                                                                                                                                          | colorful or custom color is available                                                                                                                          |                                                                                                 |                                                                                                                                            |
| Material                                                                                                                                       | Metals and Plastic                                                                                                                                             |                                                                                                 |                                                                                                                                            |
| Machine Size                                                                                                                                   | 75*50*155CM                                                                                                                                                    |                                                                                                 |                                                                                                                                            |
| Моq                                                                                                                                            | 2 unit                                                                                                                                                         |                                                                                                 |                                                                                                                                            |
| Net Weight                                                                                                                                     | 85kg                                                                                                                                                           |                                                                                                 |                                                                                                                                            |
| Maximum Power                                                                                                                                  | 190W.                                                                                                                                                          |                                                                                                 |                                                                                                                                            |
| Voltage                                                                                                                                        | 110V or 220V                                                                                                                                                   |                                                                                                 |                                                                                                                                            |
| Where To Use                                                                                                                                   | amusement center, game center, shopping center, parks, holiday resorts, theme parks, etc                                                                       |                                                                                                 |                                                                                                                                            |