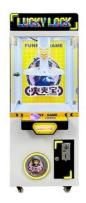

## Overview

| Essential details<br>Place of Origin:<br>Model Number:<br>Age:<br>Plug Type:<br>Warranty:<br>Suitable for:<br>Color:<br>MOQ:<br>Delivery time: | Guangdong, China<br>XY-CP02<br>>3 Years, >6 Years, >8 Years<br>US PLUG<br>12 Months<br>Amusement Game Center<br>Customized Color<br>1 Set<br>7-15 Working Days | Brand Name:<br>Type:<br>is_customized:<br>Name:<br>Material:<br>Player:<br>Feature:<br>Voltage: | Xunying<br>Prize Gift Game Machine<br>Yes<br>Prize Gift Game Machine<br>Metal+acrylic+plastic<br>2 Players<br>Stable Hardware<br>110V/220V |
|------------------------------------------------------------------------------------------------------------------------------------------------|----------------------------------------------------------------------------------------------------------------------------------------------------------------|-------------------------------------------------------------------------------------------------|--------------------------------------------------------------------------------------------------------------------------------------------|
| Color                                                                                                                                          | colorful or custom color is available                                                                                                                          |                                                                                                 |                                                                                                                                            |
| Material                                                                                                                                       | Metals and Plastic                                                                                                                                             |                                                                                                 |                                                                                                                                            |
| Machine Size                                                                                                                                   | 75*50*155CM                                                                                                                                                    |                                                                                                 |                                                                                                                                            |
| Моq                                                                                                                                            | 2 unit                                                                                                                                                         |                                                                                                 |                                                                                                                                            |
| Net Weight                                                                                                                                     | 85kg                                                                                                                                                           |                                                                                                 |                                                                                                                                            |
| Maximum Power                                                                                                                                  | 190W.                                                                                                                                                          |                                                                                                 |                                                                                                                                            |
| Voltage                                                                                                                                        | 110V or 220V                                                                                                                                                   |                                                                                                 |                                                                                                                                            |
| Where To Use                                                                                                                                   | amusement center, game center, shopping center, parks, holiday resorts, theme parks, etc                                                                       |                                                                                                 |                                                                                                                                            |