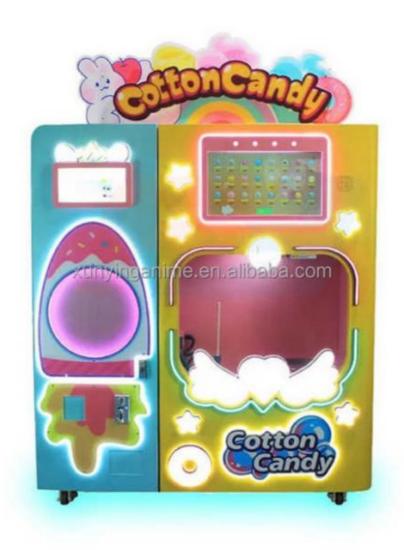

ory

Raw material: Protein Sugar Gelatin Cornmeal

Output product name: Cotton candy

Key Selling Points: Long Service Life

Product name: Cotton Candy Making Machine

Application: Gross weight maker

Color: Customized Color Voltage: 220V50HZ

Sugar consumption: 25pcs sugar / KG

Machine dimension: 1314\*615\*1723mm

Gross weight: 350KGS

Applicable Industries: Hotels, Food & Beverage Factory, Restaurant, Home Use, Retail, Food Shop, Food & Beverage Shops, Advertising

Compan

Showroom Location: Canada, Saudi Arabia, Indonesia, Pakistan, Spain, Thailand, Chile, UAE, Bangladesh, South Africa,

Kazakhstan, Uzbekistan, Tajikistan

Model XY-C09

Product name Automatic cotton candy machine

Sugar

consumption

25 set cotton candy/KG

consumption

Water

10 sugar/L

Screen size

21Inch

















# Smart sugar bin





**8KG sugar capacity** 

Cleaning bucket, sewage bucket





# Why choose us?

Good Reputation For Export Business, Our Products Have Been Widely Sell In American And So On More Information Contact Us







Good aftersales service



Experienced Games software R&D team



24 hours manual service







Guangzhou XY Animation Technology Co., LTD. was founded in 2017, is one of the integrity of the company operating game consoles in Guangzhou, the current headquarters set up in the country's largest animation industry base animation industrial park.

The company has a product development department, customer service department, foreign sales department, overseas

sales department, Marketing Department, overseas supply department, production department and othe