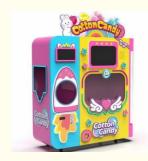

# Marshmallow Floss Cotton Candy Vending Machine Coin Pusher 220V

### **Product Specification**

• Type: Coin Pusher

• Age: >3 Years, >6 Years, >8 Years

Is\_customized: Yes

• Plug Type: EU/US/UK/AU Plug

Name: Cotton Candy Making Machine
 Suitable For: Amusement Game Center
 Material: Metal+acrylic+plastic

Product Name: Cotton Candy Making Machine
 Warranty: 12 Months/Lifetime Maintenance

• Color: Picture

Voltage: 110V/220V/230VSize: 1314\*615\*1723mm

Player: 1 Player Weight: 250KG

Highlight: Marshmallow cotton candy vending machine,