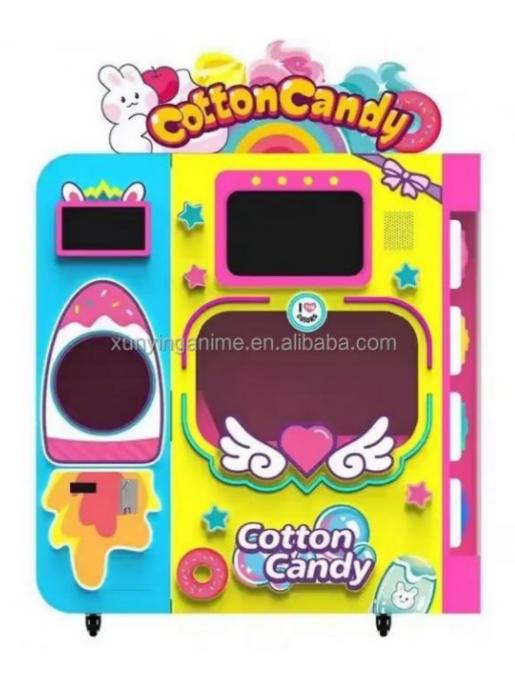

# Marshmallow Floss Cotton Candy Vending Machine Coin Pusher 220V

### **Product Specification**

• Type: Coin Pusher

• Age: >3 Years, >6 Years, >8 Years

Is\_customized: Yes

• Plug Type: EU/US/UK/AU Plug

Name: Cotton Candy Making Machine
 Suitable For: Amusement Game Center
 Material: Metal+acrylic+plastic

Product Name: Cotton Candy Making Machine
 Warranty: 12 Months/Lifetime Maintenance

• Color: Picture

Voltage: 110V/220V/230VSize: 1314\*615\*1723mm

Player: 1 Player Weight: 250KG

Highlight: Marshmallow cotton candy vending machine,