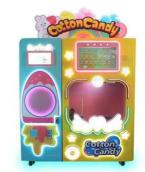

# Marshmallow Floss Cotton Candy Vending Machine Coin Pusher 220V

### **Product Specification**

• Type: Coin Pusher

• Age: >3 Years, >6 Years, >8 Years

Is\_customized: Yes

• Plug Type: EU/US/UK/AU Plug

Name: Cotton Candy Making Machine
 Suitable For: Amusement Game Center
 Material: Metal+acrylic+plastic

Product Name: Cotton Candy Making Machine
 Warranty: 12 Months/Lifetime Maintenance

• Color: Picture

Voltage: 110V/220V/230VSize: 1314\*615\*1723mm

Player: 1 Player Weight: 250KG

Highlight: Marshmallow cotton candy vending machine,