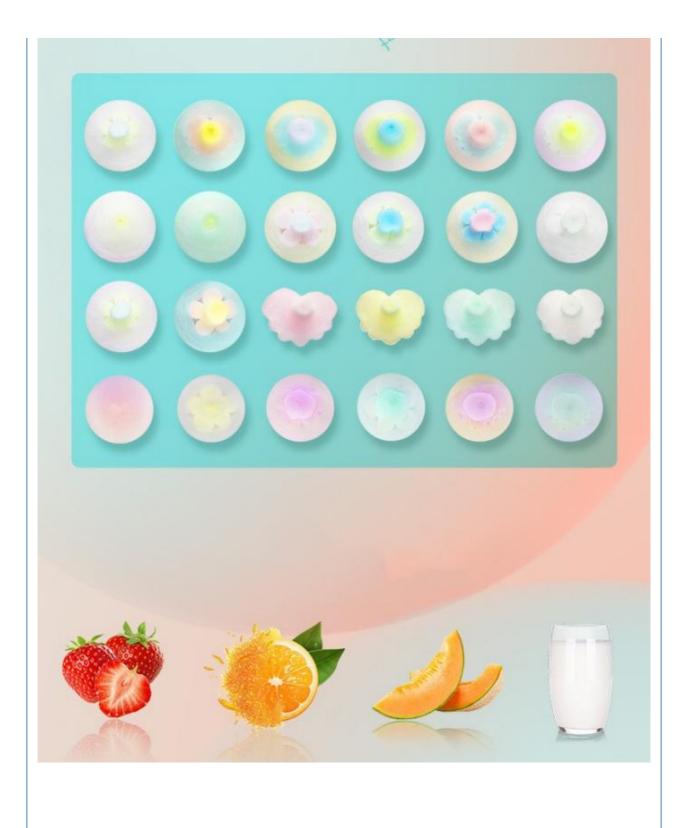

Output product name: Cotton candy

Key Selling Points: Long Service Life

Product name: Cotton Candy Making Machine

Application: Gross weight maker

Color: Customized Color Voltage: 220V50HZ

Sugar consumption: 25pcs sugar / KG