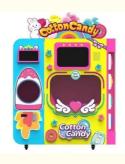

# Marshmallow Floss Cotton Candy Vending Machine Coin Pusher 220V

### **Product Specification**

• Type: Coin Pusher

• Age: >3 Years, >6 Years, >8 Years

Is\_customized: Yes

• Plug Type: EU/US/UK/AU Plug

Name: Cotton Candy Making Machine
 Suitable For: Amusement Game Center
 Material: Metal+acrylic+plastic

Product Name: Cotton Candy Making Machine
 Warranty: 12 Months/Lifetime Maintenance

• Color: Picture

Voltage: 110V/220V/230VSize: 1314\*615\*1723mm

Player: 1 Player Weight: 250KG

Highlight: Marshmallow cotton candy vending machine,