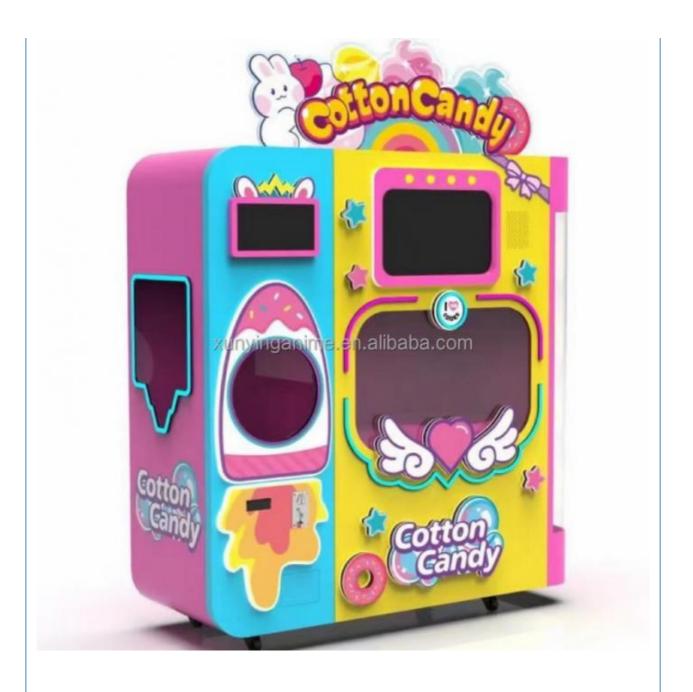

# Marshmallow Floss Cotton Candy Vending Machine Coin Pusher 220V

### **Product Specification**

• Type: Coin Pusher

• Age: >3 Years, >6 Years, >8 Years

Is\_customized: Yes

• Plug Type: EU/US/UK/AU Plug

Name: Cotton Candy Making Machine
 Suitable For: Amusement Game Center
 Material: Metal+acrylic+plastic

Product Name: Cotton Candy Making Machine
 Warranty: 12 Months/Lifetime Maintenance

• Color: Picture

Voltage: 110V/220V/230VSize: 1314\*615\*1723mm

Player: 1 Player Weight: 250KG

Highlight: Marshmallow cotton candy vending machine,