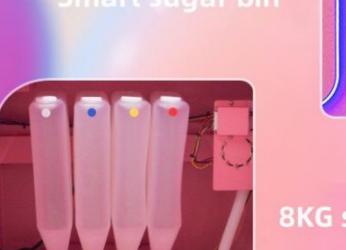

Sugar Gelatin Cornmeal

Output product name: Cotton candy

Key Selling Points: Long Service Life

Product name: Cotton Candy Making Machine

Application: Gross weight maker

Color: Customized Color Voltage: 220V50HZ

Sugar consumption: 25pcs sugar / KG

Machine dimension: 1314\*615\*1723mm

Gross weight: 350KGS

Applicable Industries: Hotels, Food & Beverage Factory, Restaurant, Home Use, Retail, Food Shop, Food & Beverage Shops, Advertising

Compan

Showroom Location: Canada, Saudi Arabia, Indonesia, Pakistan, Spain, Thailand, Chile, UAE, Bangladesh, South Africa,

Kazakhstan, Uzbekistan, Tajikistan

Model XY-C09

Product name Automatic cotton candy machine

Sugar

consumption

25 set cotton candy/KG

consumption

Water

10 sugar/L

Screen size

21Inch

















# Smart sugar bin





**8KG sugar capacity** 

Cleaning bucket, sewage bucket





# Why choose us?

Good Reputation For Export Business, Our Products Have Been Widely Sell In American And So On More Information Contact Us







Good aftersales service



Experienced Games software R&D team



24 hours manual service







Guangzhou XY Animation Technology Co., LTD. was founded in 2017, is one of the integrity of the company operating game consoles in Guangzhou, the current headquarters set up in the country's largest animation industry base animation industrial park.

The company has a product development department, customer service department, foreign sales department, overseas

sales department, Marketing Department, overseas supply department, production department and other departments.

In line wit