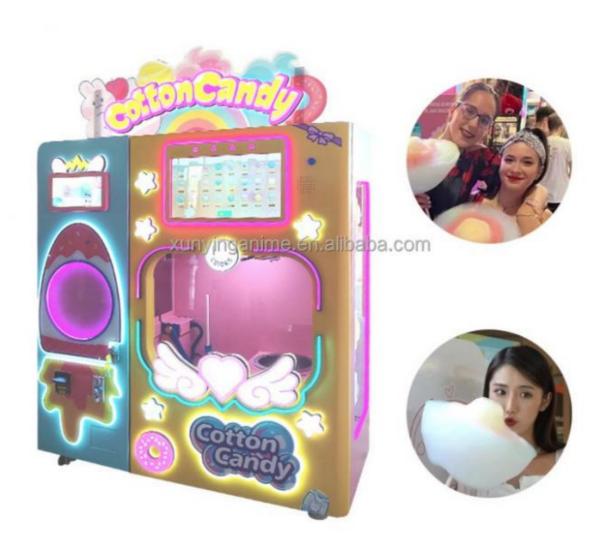

# Marshmallow Floss Cotton Candy Vending Machine Coin Pusher 220V

### **Product Specification**

• Type: Coin Pusher

• Age: >3 Years, >6 Years, >8 Years

Is\_customized: Yes

• Plug Type: EU/US/UK/AU Plug

Name: Cotton Candy Making Machine
 Suitable For: Amusement Game Center
 Material: Metal+acrylic+plastic

Product Name: Cotton Candy Making Machine
 Warranty: 12 Months/Lifetime Maintenance

• Color: Picture

Voltage: 110V/220V/230VSize: 1314\*615\*1723mm

Player: 1 Player Weight: 250KG

Highlight: Marshmallow cotton candy vending machine,