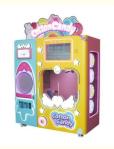

# Marshmallow Floss Cotton Candy Vending Machine Coin Pusher 220V

### **Product Specification**

• Type: Coin Pusher

• Age: >3 Years, >6 Years, >8 Years

Is\_customized: Yes

• Plug Type: EU/US/UK/AU Plug

Name: Cotton Candy Making Machine
 Suitable For: Amusement Game Center
 Material: Metal+acrylic+plastic

Product Name: Cotton Candy Making Machine
 Warranty: 12 Months/Lifetime Maintenance

• Color: Picture

Voltage: 110V/220V/230VSize: 1314\*615\*1723mm

Player: 1 Player Weight: 250KG

Highlight: Marshmallow cotton candy vending machine,