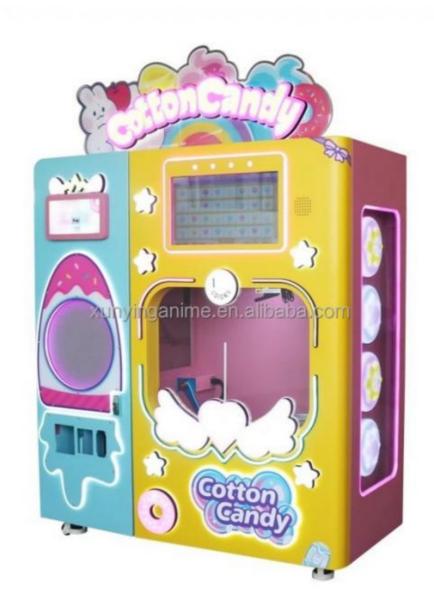

ctory

Raw material: Protein Sugar Gelatin Cornmeal

Output product name: Cotton candy

Key Selling Points: Long Service Life

Product name: Cotton Candy Making Machine

Application: Gross weight maker

Color: Customized Color Voltage: 220V50HZ

Sugar consumption: 25pcs sugar / KG

Machine dimension: 1314\*615\*1723mm

Gross weight: 350KGS

Applicable Industries: Hotels, Food & Beverage Factory, Restaurant, Home Use, Retail, Food Shop, Food & Beverage Shops, Advertising

Compan

Showroom Location: Canada, Saudi Arabia, Indonesia, Pakistan, Spain, Thailand, Chile, UAE, Bangladesh, South Africa,

Kazakhstan, Uzbekistan, Tajikistan

Model XY-C09

Product name Automatic cotton candy machine

Sugar

consumption

25 set cotton candy/KG

consumption

Water

10 sugar/L

Screen size

21Inch

















# Smart sugar bin





**8KG sugar capacity** 

Cleaning bucket, sewage bucket





# Why choose us?

Good Reputation For Export Business, Our Products Have Been Widely Sell In American And So On More Information Contact Us







Good aftersales service



Experienced Games software R&D team



24 hours manual service







Guangzhou XY Animation Technology Co., LTD. was founded in 2017, is one of the integrity of the company operating game consoles in Guangzhou, the current headquarters set up in the country's largest animation industry base animation industrial park.

The company has a product development department, customer service department, foreign sales department, overseas

sales department, Marketing Department, overseas supply department, production department and ot