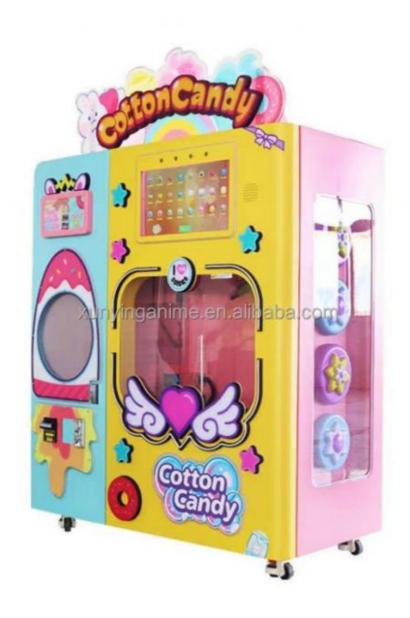

factory

Raw material: Protein Sugar Gelatin Cornmeal

Output product name: Cotton candy

Key Selling Points: Long Service Life

Product name: Cotton Candy Making Machine

Application: Gross weight maker

Color: Customized Color Voltage: 220V50HZ

Sugar consumption: 25pcs sugar / KG

Machine dimension: 1314\*615\*1723mm

Gross weight: 350KGS

Applicable Industries: Hotels, Food & Beverage Factory, Restaurant, Home Use, Retail, Food Shop, Food & Beverage Shops, Advertising

Compan

Showroom Location: Canada, Saudi Arabia, Indonesia, Pakistan, Spain, Thailand, Chile, UAE, Bangladesh, South Africa,

Kazakhstan, Uzbekistan, Tajikistan

Model XY-C09

Product name Automatic cotton candy machine

Sugar

consumption

25 set cotton candy/KG

consumption

Water

10 sugar/L

Screen size

21Inch

















# Smart sugar bin





**8KG sugar capacity** 

Cleaning bucket, sewage bucket





# Why choose us?

Good Reputation For Export Business, Our Products Have Been Widely Sell In American And So On More Information Contact Us







Good aftersales service



Experienced Games software R&D team



24 hours manual service







Guangzhou XY Animation Technology Co., LTD. was founded in 2017, is one of the integrity of the company operating game consoles in Guangzhou, the current headquarters set up in the country's largest animation industry base animation industrial park.

The company has a product development department, customer service department, foreign sales department, overseas

sales department, Marketing Department, overseas supply department, production department and