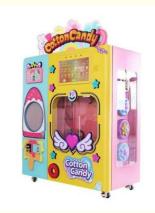

# Marshmallow Floss Cotton Candy Vending Machine Coin Pusher 220V

### **Product Specification**

• Type: Coin Pusher

• Age: >3 Years, >6 Years, >8 Years

Is\_customized: Yes

• Plug Type: EU/US/UK/AU Plug

Name: Cotton Candy Making Machine
 Suitable For: Amusement Game Center
 Material: Metal+acrylic+plastic

Product Name: Cotton Candy Making Machine
 Warranty: 12 Months/Lifetime Maintenance

• Color: Picture

Voltage: 110V/220V/230VSize: 1314\*615\*1723mm

Player: 1 Player Weight: 250KG

Highlight: Marshmallow cotton candy vending machine,