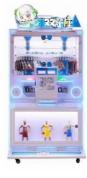

## Customized Dolls Game Machine Toy Clip Machine for Automatic Prize Cutting

#### **Product Specification**

- Type:Age:
- Coin Pusher
- >3 Years, >6 Years, >8 Years Yes
- Is\_customized:Plug Type:
- Name:
- Material:
- Suitable For:
- Product Name:
- Warranty:
- Color:
- Player:
- Voltage:
- Size:
- Weight:
- Highlight:

- 12 Months/Lifetime Maintenance
  - Picture
- 1 Player
- 110V/220V/230V
- 170\*120\*235cm
- 50KG
  - automatic clip prize machine,