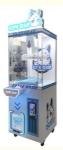

## Customized Dolls Game Machine Toy Clip Machine for Automatic Prize Cutting

#### **Product Specification**

- Type:Age:
- Coin Pusher
- >3 Years, >6 Years, >8 Years Yes
- Is\_customized:Plug Type:
- Name:
- Material:
- Suitable For:
- Product Name:
- Warranty:
- Color:
- Player:
- Voltage:
- Size:
- Weight:
- Highlight:

- 12 Months/Lifetime Maintenance
  - Picture
- 1 Player
- 110V/220V/230V
- 170\*120\*235cm
- 50KG
  - automatic clip prize machine,