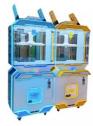

## Customized Dolls Game Machine Toy Clip Machine for Automatic Prize Cutting

## **Basic Information**

- Place of Origin:
- Brand Name:
- Model Number:
- Price:
- Guangdong, China
- Xunying
- XY-CP010
  - \$1,350.00/pieces 1-509 pieces



#### **Product Specification**

- Type:Age:
- Coin Pusher
- >3 Years, >6 Years, >8 Years Yes
- Is\_customized:Plug Type:
- Name:
- Material:
- Suitable For:
- Product Name:
- Warranty:
- Color:
- Player:
- Voltage:
- Size:
- Weight:
- Highlight:



- 12 Months/Lifetime Maintenance
  - Picture
- 1 Player
- 110V/220V/230V
- 170\*120\*235cm
- 50KG
  - automatic clip prize machine,



### More Images









## **Products Description**

## Overview

| Essential details<br>Place of Origin:<br>Model Number:<br>Age:<br>Plug Type:<br>Warranty:<br>Suitable for:<br>Color:<br>MOQ:<br>Delivery time: | Guangdong, China<br>XY-CP02<br>>3 Years, >6 Years, >8 Years<br>US PLUG<br>12 Months<br>Amusement Game Center<br>Customized Color<br>1 Set<br>7-15 Working Days | Brand Name:<br>Type:<br>is_customized:<br>Name:<br>Material:<br>Player:<br>Feature:<br>Voltage: | Xunying<br>Prize Gift Game Machine<br>Yes<br>Prize Gift Game Machine<br>Metal+acrylic+plastic<br>2 Players<br>Stable Hardware<br>110V/220V |
|------------------------------------------------------------------------------------------------------------------------------------------------|-------------------------------------------------------------