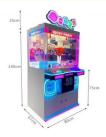

## Customized Dolls Game Machine Toy Clip Machine for Automatic Prize Cutting

## **Basic Information**

- Place of Origin:
- Brand Name:
- Model Number:
- Price:
- Guangdong, China
- Xunying
- XY-CP010
  - \$1,350.00/pieces 1-509 pieces



#### **Product Specification**

- Type:Age:
- Coin Pusher
- >3 Years, >6 Years, >8 Years Yes
- Is\_customized:Plug Type:
- Name:
- Material:
- Suitable For:
- Product Name:
- Warranty:
- Color:
- Player:
- Voltage:
- Size:
- Weight:
- Highlight:



- 12 Months/Lifetime Maintenance
  - Picture
- 1 Player
- 110V/220V/230V
- 170\*120\*235cm
- 50KG
  - automatic clip prize machine,



### More Images









## **Products Description**

## Overview

| Essential details<br>Place of Origin:<br>Model Number:<br>Age:<br>Plug Type:<br>Warranty:<br>Suitable for:<br>Color:<br>MOQ:<br>Delivery time: | Guangdong, China<br>XY-CP02<br>>3 Years, >6 Years, >8 Years<br>US PLUG<br>12 Months<br>Amusement Game Center<br>Customized Color<br>1 Set<br>7-15 Working Days | Brand Name:<br>Type:<br>is_customized:<br>Name:<br>Material:<br>Player:<br>Feature:<br>Voltage: | Xunying<br>Prize Gift Game Machine<br>Yes<br>Prize Gift Game Machine<br>Metal+acrylic+plastic<br>2 Players<br>Stable Hardware<br>110V/220V |
|------------------------------------------------------------------------------------------------------------------------------------------------|---------------------------------------------------------------