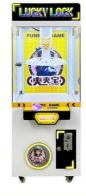

## Overview

| Essential details<br>Place of Origin:<br>Model Number:<br>Age:<br>Plug Type:<br>Warranty:<br>Suitable for:<br>Color:<br>MOQ:<br>Delivery time: | Guangdong, China<br>XY-CP02<br>>3 Years, >6 Years, >8 Years<br>US PLUG<br>12 Months<br>Amusement Game Center<br>Customized Color<br>1 Set<br>7-15 Working Days | Brand Name:<br>Type:<br>is_customized:<br>Name:<br>Material:<br>Player:<br>Feature:<br>Voltage: | Xunying<br>Prize Gift Game Machine<br>Yes<br>Prize Gift Game Machine<br>Metal+acrylic+plastic<br>2 Players<br>Stable Hardware<br>110V/220V |
|------------------------------------------------------------------------------------------------------------------------------------------------|----------------------------------------------------------------------------------------------------------------------------------------------------------------|-------------------------------------------------------------------------------------------------|--------------------------------------------------------------------------------------------------------------------------------------------|
| Color                                                                                                                                          | colorful or custom color is available                                                                                                                          |                                                                                                 |                                                                                                                                            |
| Material                                                                                                                                       | Metals and Plastic                                                                                                                                             |                                                                                                 |                                                                                                                                            |
| Machine Size                                                                                                                                   | 75*50*155CM                                                                                                                                                    |                                                                                                 |                                                                                                                                            |
| Моq                                                                                                                                            | 2 unit                                                                                                                                                         |                                                                                                 |                                                                                                                                            |
| Net Weight                                                                                                                                     | 85kg                                                                                                                                                           |                                                                                                 |                                                                                                                                            |
| Maximum Power                                                                                                                                  | 190W.                                                                                                                                                          |                                                                                                 |                                                                                                                                            |
| Voltage                                                                                                                                        | 110V or 220V                                                                                                                                                   |                                                                                                 |                                                                                                                                            |
| Where To Use                                                                                                                                   | amusement center, game center, shopping center, parks, holiday resorts, theme parks, etc                                                                       |                                                                                                 |                                                                                                                                            |