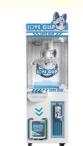

## Customized Dolls Game Machine Toy Clip Machine for Automatic Prize Cutting

#### **Product Specification**

- Type:Age:
- Coin Pusher
- >3 Years, >6 Years, >8 Years Yes
- Is\_customized:Plug Type:
- Name:
- Material:
- Suitable For:
- Product Name:
- Warranty:
- Color:
- Player:
- Voltage:
- Size:
- Weight:
- Highlight:

- 12 Months/Lifetime Maintenance
  - Picture
- 1 Player
- 110V/220V/230V
- 170\*120\*235cm
- 50KG
  - automatic clip prize machine,