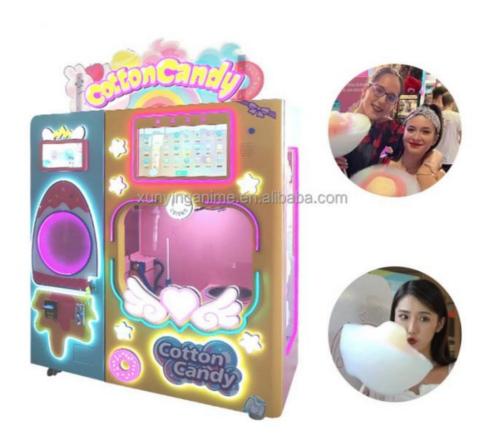

# More Images

• Highlight:

Application: Public Area Advantage: Fully Automatic Color: Pink& blue / customized Control methods: Wireless Remote

Feature: Low cost and high profit After-sales Service Provided:Video technical support, Free spare parts, Online support