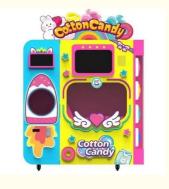

# Feiloli Flower Cotton Candy Floss Vending Machine Apparatus US **PLUG**

### Basic Information

Price:

• Place of Origin: Guangdong, China

• Brand Name: Xunying

• Model Number: XY-C11

\$4,500.00/pieces 1-509 pieces



#### **Product Specification**

Coin Pusher, Vending Machines, Vending Type:

Age: >3 Years, >6 Years, >8 Years

ls\_customized: Yes

• Plug Type: **US PLUG** 

• Name: Cotton Candy Machine

Material: Plastic

Suitable For: Amusement Game Center • Product Name: Cotton Candy Machine

Warranty: 12 Months/Lifetime Maintenance

Voltage: 110V/220V/230V

• Color: Picture

• Size: 1330\*660\*2130mm

1 Player • Player:

feiloli cotton candy floss vending machine

# More Images

• Highlight:









## **Product Description**

#### **Products Description**

#### Overview

#### Essential details

Type: Vending Machines Place of Origin: Guangdong, China Brand Name: Xunying Dimension: 1300mm\*660mm\*2000mm Power: 2500w Warranty: 1 Year Function: SDK Screen: 21.5-inch Touch Screen Voltage: 110-220V