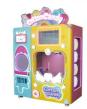

# Feiloli Flower Cotton Candy Floss Vending Machine Apparatus US **PLUG**

### Basic Information

Price:

• Place of Origin: Guangdong, China

• Brand Name: Xunying

• Model Number: XY-C11

\$4,500.00/pieces 1-509 pieces



#### **Product Specification**

Coin Pusher, Vending Machines, Vending Type:

Age: >3 Years, >6 Years, >8 Years

ls\_customized: Yes

• Plug Type: **US PLUG** 

• Name: Cotton Candy Machine

Material: Plastic

Suitable For: Amusement Game Center • Product Name: Cotton Candy Machine

Warranty: 12 Months/Lifetime Maintenance

Voltage: 110V/220V/230V

• Color: Picture

• Size: 1330\*660\*2130mm

1 Player • Player:

feiloli cotton candy floss vending machine

# More Images

• Highlight:









## **Product Description**

#### **Products Description**

#### Overview

#