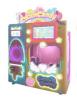

# Feiloli Flower Cotton Candy Floss Vending Machine Apparatus US **PLUG**

### Basic Information

Price:

• Place of Origin: Guangdong, China

• Brand Name: Xunying

• Model Number: XY-C11

\$4,500.00/pieces 1-509 pieces



#### **Product Specification**

Coin Pusher, Vending Machines, Vending Type:

Age: >3 Years, >6 Years, >8 Years

ls\_customized: Yes

• Plug Type: **US PLUG** 

• Name: Cotton Candy Machine

Material: Plastic

Suitable For: Amusement Game Center • Product Name: Cotton Candy Machine

Warranty: 12 Months/Lifetime Maintenance

Voltage: 110V/220V/230V

• Color: Picture

• Size: 1330\*660\*2130mm

1 Player • Player:

feiloli cotton candy floss vending machine

# More Images

• Highlight:









## **Product Description**

#### **Products Description**

#### Overvie