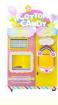

# Feiloli Flower Cotton Candy Floss Vending Machine Apparatus US **PLUG**

Warranty: 12 Months/Lifetime Maintenance

Voltage: 110V/220V/230V

• Color: Picture

• Size: 1330\*660\*2130mm

1 Player • Player:

feiloli cotton candy floss vending machine