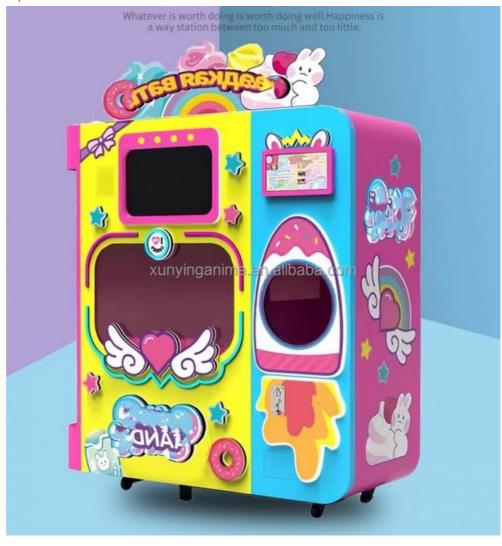

Warranty: 12 Months/Lifetime Maintenance

Voltage: 110V/220V/230V

• Color: Picture

• Size: 1330\*660\*2130mm

1 Player • Player:

feiloli cotton candy floss vending machine

#### Essential details

Type: Vending Machines Place of Origin: Guangdong, China Brand Name: Xunying Dimension: 1300mm\*660mm\*2000mm Power: 2500w Warranty: 1 Year Function: SDK Screen: 21.5-inch Touch Screen Voltage: 110-220V Product name: cotton candy machine

Application: Public Area Advantage: Fully Automatic Color: Pink& blue / customized Control methods: Wireless Remote

Feature: Low cost and high profit After-sales Service Provided:Video technical support, Free spare parts, Online support

Product Name: Automatic Cotton Candy Vending Machine (606) Shopping mall/Pedestrian street/Video game city Suitable for

Core PLC, Motor, Pump Components:

Warranty: 1 Year Brand: Dlight

Color: Pink-blue(customized)

110V/220V Voltage: 2500W Power: Net Weight: 300kg Gross Weight: 350kg

Dimension(L\*W\* H): L1300mm\*W660mm\*H2000mm