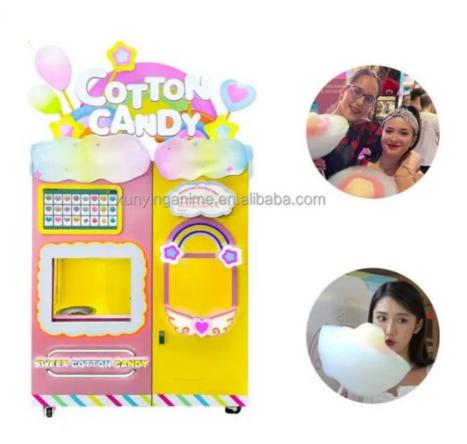

# More Images

• Highlight:

Application: Public Area Advantage: Fully Automatic Color: Pink& blue / customized Control methods: Wireless Remote

Feature: Low cost and high profit After-sales Service Provided:Video technical support, Free spare parts, Online support