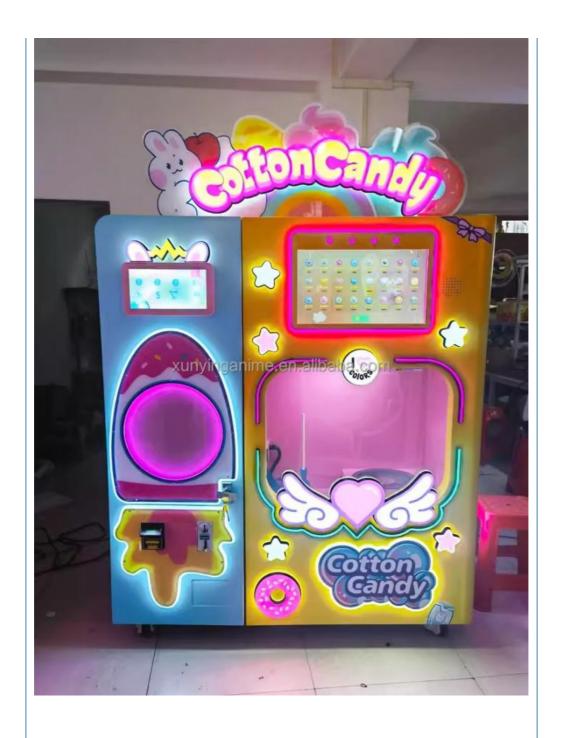

# Feiloli Flower Cotton Candy Floss Vending Machine Apparatus US **PLUG**

Warranty: 12 Months/Lifetime Maintenance

Voltage: 110V/220V/230V

• Color: Picture

• Size: 1330\*660\*2130mm

1 Player • Player:

feiloli cotton candy floss vending machine

#### Essential details

Type: Vending Machines Place of Origin: Guangdong, China Brand Name: Xunying Dimension: 1300mm\*660mm\*2000mm Power: 2500w Warranty: 1 Year Function: SDK Screen: 21.5-inch Touch Screen Voltage: 110-220V Product name: cotton candy machine

Product Name: Automatic Cotton Candy Vending Machine (606) Shopping mall/Pedestrian street/Video game city Suitable for

Core PLC, Motor, Pump Components:

Warranty: 1 Year Brand: Dlight

Color: Pink-blue(customized)

110V/220V Voltage: 2500W Power: Net Weight: 300kg Gross Weight: 350kg

Dimension(L\*W\* H): L1300mm\*W660mm\*H2000mm