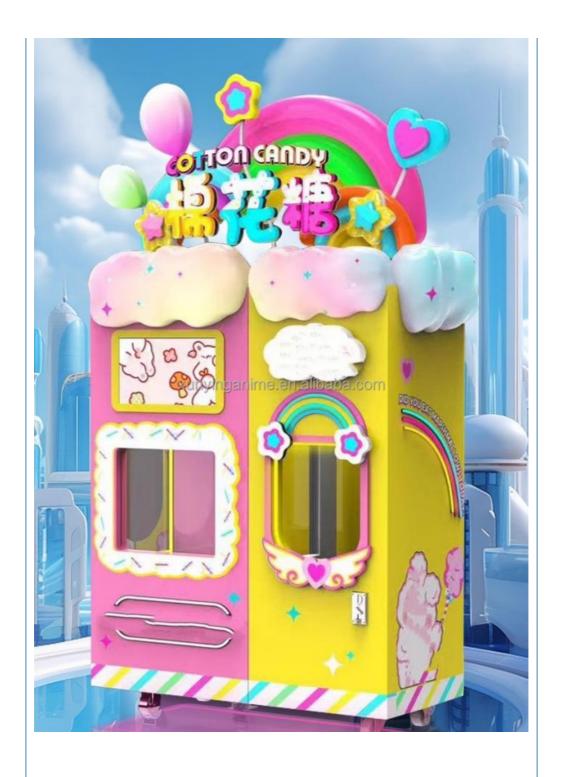

Warranty: 12 Months/Lifetime Maintenance

Voltage: 110V/220V/230V

• Color: Picture

• Size: 1330\*660\*2130mm

1 Player • Player:

feiloli cotton candy floss vending machine

#### Essential details

Type: Vending Machines Place of Origin: Guangdong, China Brand Name: Xunying Dimension: 1300mm\*660mm\*2000mm Power: 2500w Warranty: 1 Year Function: SDK Screen: 21.5-inch Touch Screen Voltage: 110-220V Product name: cotton candy machine

Application: Public Area Advantage: Fully Automatic Color: Pink& blue / customized Control methods: Wireless Remote

Feature: Low cost and high profit After-sales Service Provided:Video technical support, Free spare parts, Online support

Product Name: Automatic Cotton Candy Vending Machine (606) Shopping mall/Pedestrian street/Video game city Suitable for

Core PLC, Motor, Pump Components:

Warranty: 1 Year Brand: Dlight

Color: Pink-blue(customized)

110V/220V Voltage: 2500W Power: Net Weight: 300kg Gross Weight: 350kg

Dimension(L\*W\* H): L1300mm\*W660mm\*H2000mm