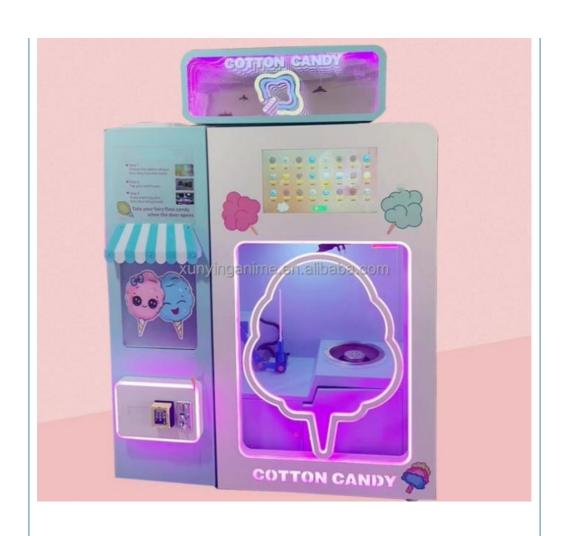

Warranty: 12 Months/Lifetime Maintenance

Voltage: 110V/220V/230V

• Color: Picture

• Size: 1330\*660\*2130mm

1 Player • Player:

feiloli cotton candy floss vending machine

#### Essential details

Type: Vending Machines Place of Origin: Guangdong, China Brand Name: Xunying Dimension: 1300mm\*660mm\*2000mm Power: 2500w Warranty: 1 Year Function: SDK Screen: 21.5-inch Touch Screen Voltage: 110-220V Product name: cotton candy machine

Application: Public Area Advantage: Fully Automatic Color: Pink& blue / customized Control methods: Wireless Remote

Feature: Low cost and high profit After-sales Service Provided:Video technical support, Free spare parts, Online support

Product Name: Automatic Cotton Candy Vending Machine (606) Shopping mall/Pedestrian street/Video game city Suitable for

Core PLC, Motor, Pump Components:

Warranty: 1 Year Brand: Dlight

Color: Pink-blue(customized)

110V/220V Voltage: 2500W Power: Net Weight: 300kg Gross Weight: 350kg

Dimension(L\*W\* H): L1300mm\*W660mm\*H2000mm