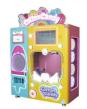

Warranty: 12 Months/Lifetime Maintenance

Voltage: 110V/220V/230V

• Color: Picture

• Size: 1330\*660\*2130mm

1 Player • Player:

feiloli cotton candy floss vending machine

#### Essential details

Type: Vending Machines Place of Origin: Guangdong, China Brand Name: Xunying Dimension: 1300mm\*660mm\*2000mm Power: 2500w Warranty: 1 Year Function: SDK Screen: 21.5-inch Touch Screen Voltage: 110-220V Product name: cotton candy machine

Application: Public Area Advantage: Fully Automatic Color: Pink& blue / customized Control methods: Wireless Remote

Feature: Low cost and high profit After-sales Service Provided:Video technical support, Free spare parts, Online support

Product Name: Automatic Cotton Candy Vending Machine (606) Shopping mall/Pedestrian street/Video game city Suitable for

Core PLC, Motor, Pump Components:

Warranty: 1 Year Brand: Dlight

Color: Pink-blue(customized)

110V/220V Voltage: 2500W Power: Net Weight: 300kg Gross Weight: 350kg

Dimension(L\*W\* H): L1300mm\*W660mm\*H2000mm