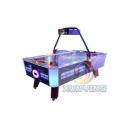

• Color: Picture

• Product Name: Air Hockey Game Machine

• Warranty: 12 Months/Lifetime Maintenance

Voltage: 110V/220V/230V
 Size: 231\*134\*190cm
 Player: 2 Players
 Weight: 150KG

Highlight: 310Kg ice hockey arcade machine,

#### **Overview**

Essential details

Place of Origin: Guangdong, China Brand Name: Xunying

Model Number: XY-H01 Type: Air hockey machine

Age: >3 Years, >6 Years, >8 Years is\_customized: Yes

Product Name: Air Hockey Game Machine Material: Metals+Acrylic

Color: As picture Product Size: 221\*124\*180cm

MOQ: 2 Player Quantity: 2 Player

Packaging weight: 310 Kgs Packaging size: 231\*134\*190cm

Voltage: 110/220V

| Product Name    | Table Hockey<br>Arcade Machine                                                                                                                                                     | Model Number        | XY-H01         |
|-----------------|------------------------------------------------------------------------------------------------------------------------------------------------------------------------------------|---------------------|----------------|
| Туре            | Sport game machine                                                                                                                                                                 | Material            | Metals+Acrylic |
| Product Size    | 2210*1240*1800<br>MM                                                                                                                                                               | Voltage             | 110/220V       |
| Player Quantity | 2 Player                                                                                                                                                                           | MOQ                 | 2              |
| Packaging Size  | 2310*1340*1900<br>MM                                                                                                                                                               | Packaging<br>Weight | 310Kgs         |
| Suitable for    | Home/Store/Restaurant/Café/Game center/Shop/Market                                                                                                                                 |                     |                |
| Plug Type       | CN/TW/UK/EU/US/ITA/CH/ZA/AUS                                                                                                                                                       |                     |                |
| How to Play     | <ol> <li>Put a coin on the side and start the game</li> <li>Each side tries to hit the ball to the opponent's goal</li> <li>Get a lottery ticket after the game is over</li> </ol> |                     |                |