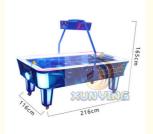

• Color: Picture

• Product Name: Air Hockey Game Machine

• Warranty: 12 Months/Lifetime Maintenance

Voltage: 110V/220V/230V
 Size: 231\*134\*190cm
 Player: 2 Players
 Weight: 150KG

Highlight: 310Kg ice hockey arcade machine,