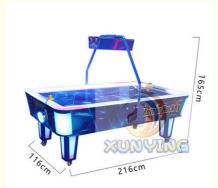

• Color: Picture

• Product Name: Air Hockey Game Machine

• Warranty: 12 Months/Lifetime Maintenance

Voltage: 110V/220V/230V
 Size: 231\*134\*190cm
 Player: 2 Players
 Weight: 150KG

Highlight: 310Kg ice hockey arcade machine,

#### **Overview**

Essential details

Place of Origin: Guangdong, China Brand Name: Xunying

Model Number: XY-H01 Type: Air hockey machine

Age: >3 Years, >6 Years, >8 Years is\_customized: Yes

Product Name: Air Hockey Game Machine Material: Metals+Acrylic

Color: As picture Product Size: 221\*124\*180cm

MOQ: 2 Player Quantity: 2 Player

Packaging weight: 310 Kgs Packaging size: 231\*134\*190cm

Voltage: 110/220V

| Product Name    | Table Hockey<br>Arcade Machine                                                                                                                                                     | Model Number        | XY-H01         |
|-----------------|------------------------------------------------------------------------------------------------------------------------------------------------------------------------------------|---------------------|----------------|
| Туре            | Sport game machine                                                                                                                                                                 | Material            | Metals+Acrylic |
| Product Size    | 2210*1240*1800<br>MM                                                                                                                                                               | Voltage             | 110/220V       |
| Player Quantity | 2 Player                                                                                                                                                                           | MOQ                 | 2              |
| Packaging Size  | 2310*1340*1900<br>MM                                                                                                                                                               | Packaging<br>Weight | 310Kgs         |
| Suitable for    | Home/Store/Restaurant/Café/Game center/Shop/Market                                                                                                                                 |                     |                |
| Plug Type       | CN/TW/UK/EU/US/ITA/CH/ZA/AUS                                                                                                                                                       |                     |                |
| How to Play     | <ol> <li>Put a coin on the side and start the game</li> <li>Each side tries to hit the ball to the opponent's goal</li> <li>Get a lottery ticket after the game is over</li> </ol> |                     |                |