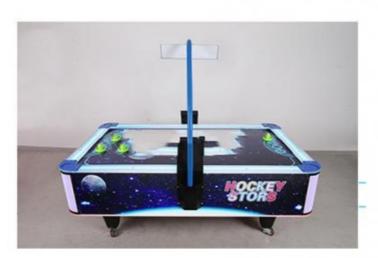

| Packaging<br>Weight | 310Kgs         |
| Suitable for    | Home/Store/Restaurant/Café/Game center/Shop/Market                                                                                                                                 |                     |                |
| Plug Type       | CN/TW/UK/EU/US/ITA/CH/ZA/AUS                                                                                                                                                       |                     |                |
| How to Play     | <ol> <li>Put a coin on the side and start the game</li> <li>Each side tries to hit the ball to the opponent's goal</li> <li>Get a lottery ticket after the game is over</li> </ol> |                     |                |















# Score display





02

Reinforced glass panel



gamepad





04

Light outlet decoration



# Guangzhou Xunying Animation Technology Co., Ltd.

+86-15011936333

a770100411@gmail.com



© coin-gamemachine.com

Guangzhou Panyu Mingjiang Hose Co., Ltd. (North of Xieshi Highway)