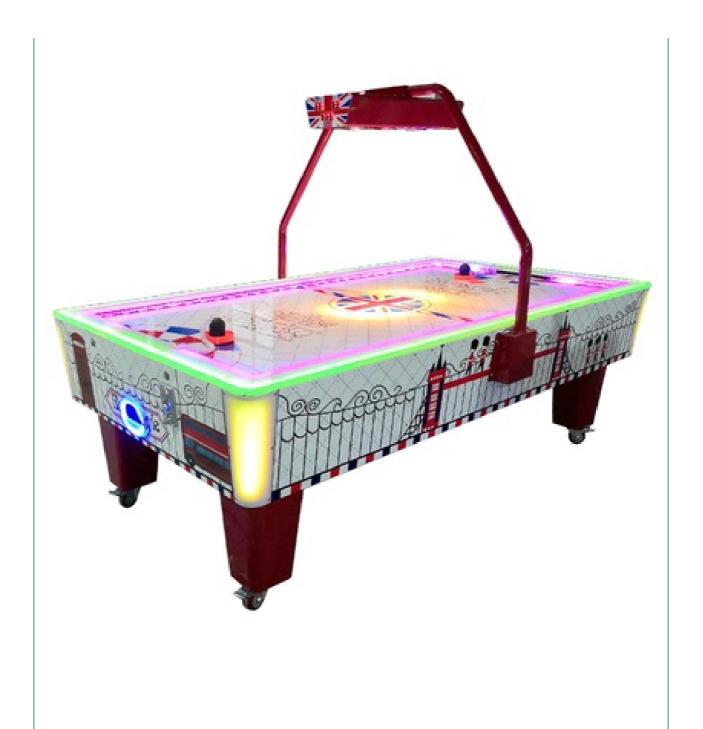

## Mini Ice Hockey Arcade Machine Coin Operation 310Kg Custom

• Color: Picture

• Product Name: Air Hockey Game Machine

• Warranty: 12 Months/Lifetime Maintenance

Voltage: 110V/220V/230V
 Size: 231\*134\*190cm
 Player: 2 Players
 Weight: 150KG

Highlight: 310Kg ice hockey arcade machine,