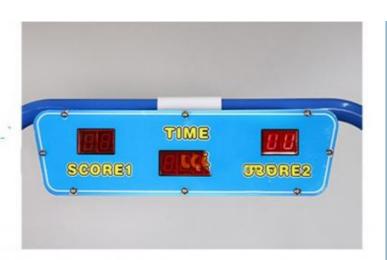

# Score display

02

Reinforced glass panel

gamepad

04

Light outlet decoration