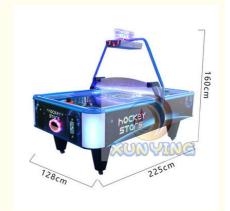

• Color: Picture

• Product Name: Air Hockey Game Machine

• Warranty: 12 Months/Lifetime Maintenance

Voltage: 110V/220V/230V
 Size: 231\*134\*190cm
 Player: 2 Players
 Weight: 150KG

Highlight: 310Kg ice hockey arcade machine,

#### **Overview**

Essential details

Place of Origin: Guangdong, China Brand Name: Xunying

Model Number: XY-H01 Type: Air hockey machine

Age: >3 Years, >6 Years, >8 Years is\_customized: Yes

Product Name: Air Hockey Game Machine Material: Metals+Acrylic

Color: As picture Product Size: 221\*124\*180cm

MOQ: 2 Player Quantity: 2 Player

Packaging weight: 310 Kgs Packaging size: 231\*134\*190cm

Voltage: 110/220V

| Product Name    | Table Hockey<br>Arcade Machine                                                                                                                                                     | Model Number        | XY-H01         |
|-----------------|------------------------------------------------------------------------------------------------------------------------------------------------------------------------------------|---------------------|----------------|
| Туре            | Sport game machine                                                                                                                                                                 | Material            | Metals+Acrylic |
| Product Size    | 2210*1240*1800<br>MM                                                                                                                                                               | Voltage             | 110/220V       |
| Player Quantity | 2 Player                                                                                                                                                                           | MOQ                 | 2              |
| Packaging Size  | 2310*1340*1900<br>MM                                                                                                                                                               | Packaging<br>Weight | 310Kgs         |
| Suitable for    | Home/Store/Restaurant/Café/Game center/Shop/Market                                                                                                                                 |                     |                |
| Plug Type       | CN/TW/UK/EU/US/ITA/CH/ZA/AUS                                                                                                                                                       |                     |                |
| How to Play     | <ol> <li>Put a coin on the side and start the game</li> <li>Each side tries to hit the ball to the opponent's goal</li> <li>Get a lottery ticket after the game is over</li> </ol> |                     |                |