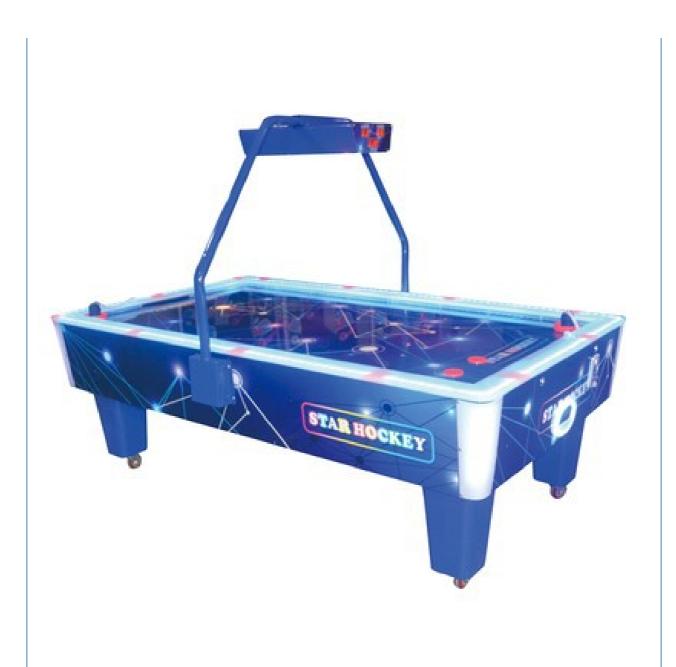

# Score display

02

Reinforced glass panel

gamepad

04

Light outlet decoration