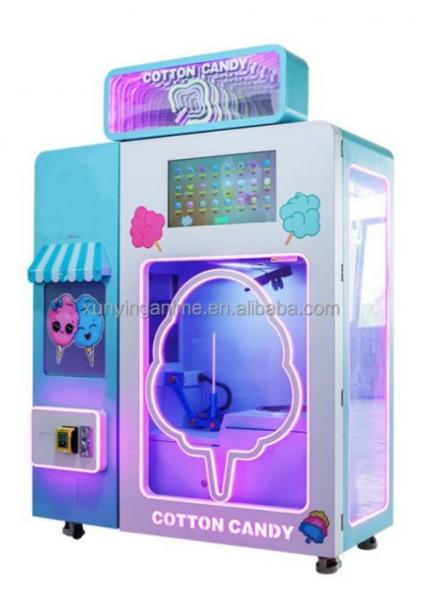

#### **Product Specification**

• Type: Coin Pusher

• Age: >3 Years, >6 Years, >8 Years

ls\_customized: YesPlug Type: US PLUG

Name: Cotton Candy MakerSuitable For: Amusement Game Center

Material: Plastic

Product Name: Cotton Candy Maker

Machinery Function: Cotton candy maker

Raw material: Sugar

Output product name: Cotton Candy

Key Selling Points: Automatic

Product name: Cotton Candy Machine

Picture Shows: Home Hotel Restaurant Bar Office