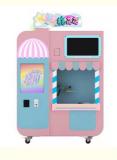

# Automatic Small Cotton Candy Machine Tabletop 2500W for Commercial catering

Machinery Function: Cotton candy maker

Raw material: Sugar

Output product name: Cotton Candy

Key Selling Points: Automatic

Product name: Cotton Candy Machine

Picture Shows: Home Hotel Restaurant Bar Office