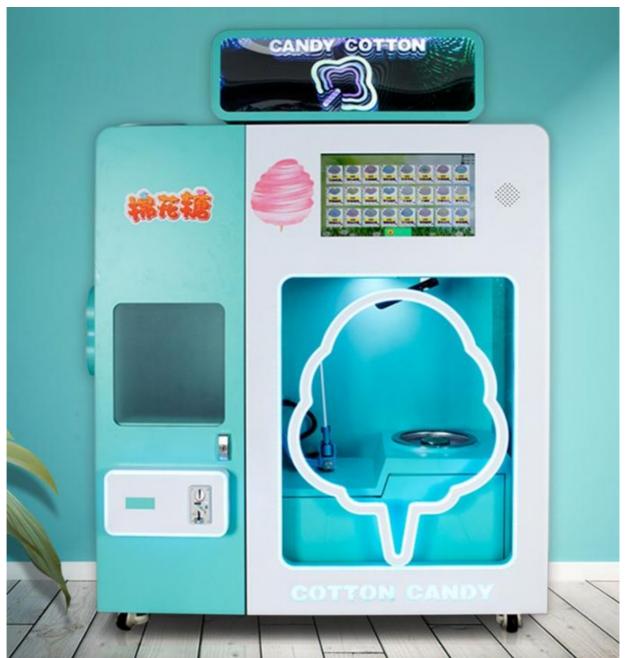

# Automatic Small Cotton Candy Machine Tabletop 2500W for Commercial catering

Brand Name: Xunying

Place of Origin: Guangdong, China

Voltage: 110V/220V

Power: 2500W

Dimension(L\*W\*H): 1600\*750\*2000MM

Weight: 300 KG, 350kg

Warranty: 1 Year

Application fields: Commercial catering, Snack food factory

Machinery Function: Cotton candy maker

Raw material: Sugar

Output product name: Cotton Candy

Key Selling Points: Automatic

Product name: Cotton Candy Machine

Picture Shows: Home Hotel Restaurant Bar Office