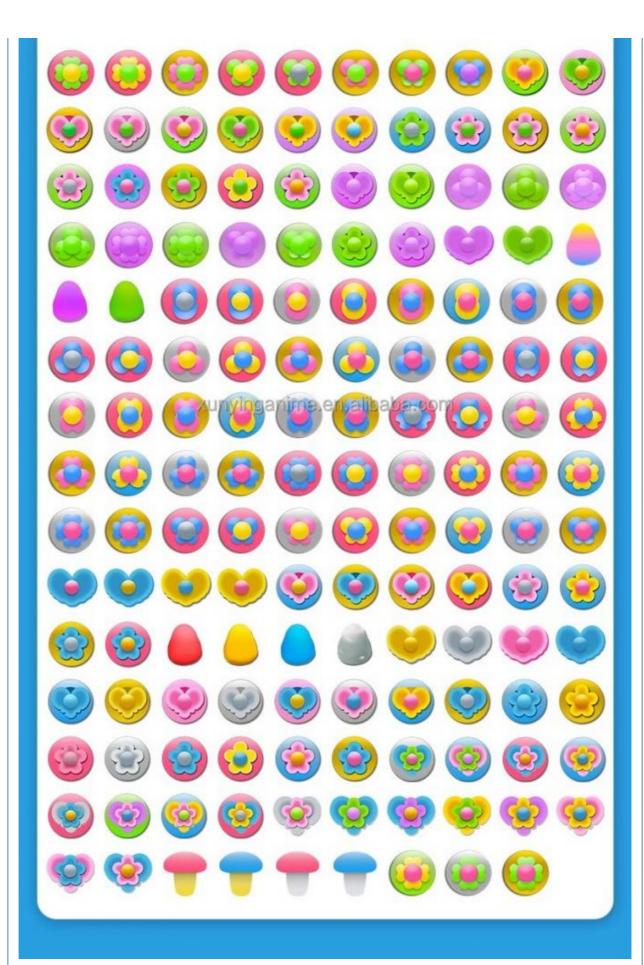

Machinery Function: Cotton candy maker

Raw material: Sugar

Output product name: Cotton Candy

Key Selling Points: Automatic

Product name: Cotton Candy Machine

Picture Shows: Home Hotel Restaurant Bar Office

sugar storage: 300 Feature: High Prifit

Suitable for: Cinema Supermarket Amusement Park

Type: Vending machine

Cotton candy pattern: 24

Packaging Size: 1700\*850\*2100MM

Temperature control mode: Normal temperature