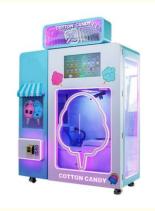

# Automatic Small Cotton Candy Machine Tabletop 2500W for Commercial catering

Machinery Function: Cotton candy maker

Raw material: Sugar

Output product name: Cotton Candy

Key Selling Points: Automatic

Product name: Cotton Candy Machine

Picture Shows: Home Hotel Restaurant Bar Office