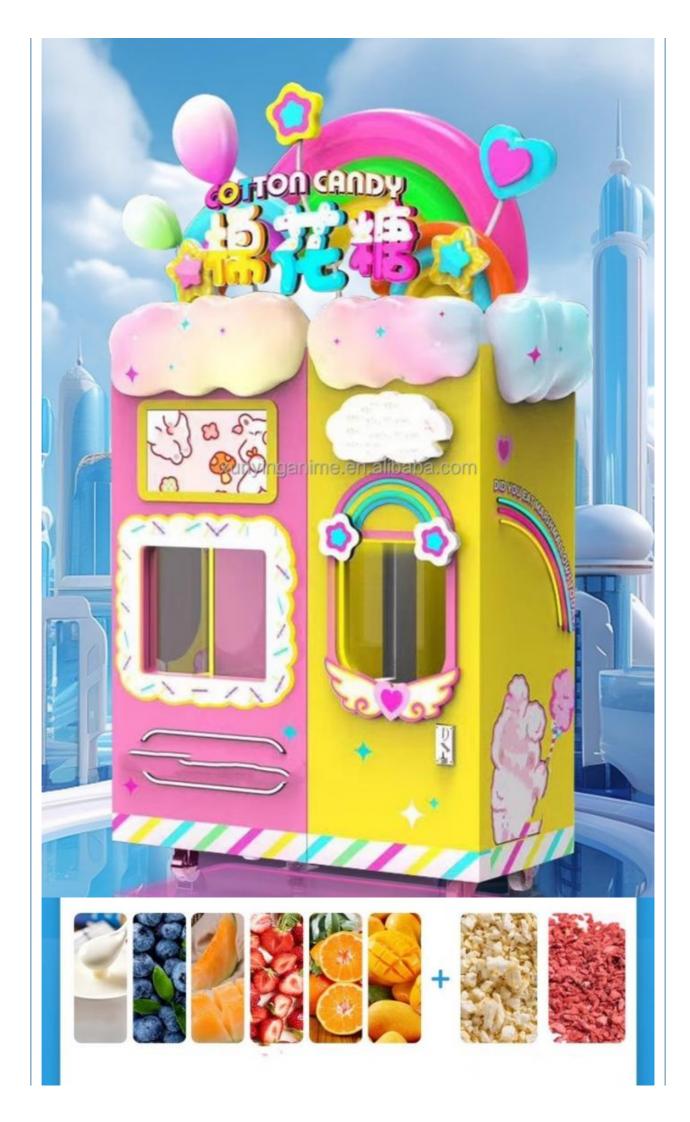

50<br>MARSHMALLOW<br>S | USING THE<br>ENVIRONMENT | THE ENVIRONMENT CAN BE USED BOTH INDOORS AND OUTDOORS                                             |
|----------------------|------------------------------------------------------------|--------------------------|---------------------------------------------------------------------------------------------------|
| THE MACHINE<br>SIZE  | 1320*670*2000M<br>M                                        | VOLTAGE                  | AC220V, 50 HZ. WE CAN CHANGE THE CORRESPONDI NG VOLTAGE FOR THE ACTUAL SITUATION OF YOUR COUNTRY. |
| PACKAGE SIZE         | 1420*770*1800M<br>M                                        | PATTERN                  | 22 KINDS OF<br>PATTERN                                                                            |

















## PACKAGING LOGISTICS









Professional export package to protect the production.



stop 2.



stop3.





stop4.







**Drier** for



Special packaging for



**#** Hapag-Lloyd



























Guangzhou Xunying Animation Technology Co., Ltd.