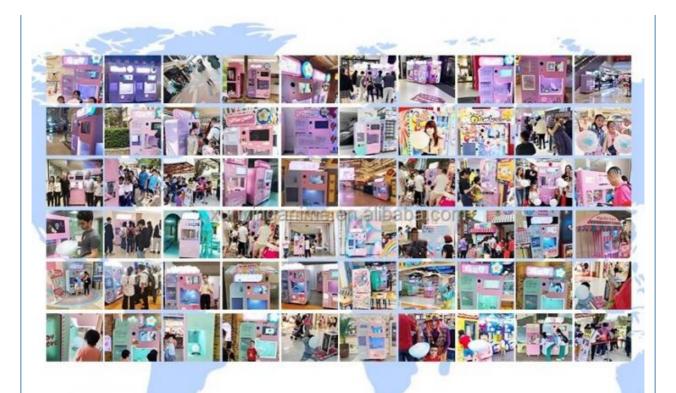

r>MARSHMALLOW<br>S | USING THE<br>ENVIRONMENT | THE ENVIRONMENT CAN BE USED BOTH INDOORS AND OUTDOORS                                             |
|----------------------|------------------------------------------------------------|--------------------------|---------------------------------------------------------------------------------------------------|
| THE MACHINE<br>SIZE  | 1320*670*2000M<br>M                                        | VOLTAGE                  | AC220V, 50 HZ. WE CAN CHANGE THE CORRESPONDI NG VOLTAGE FOR THE ACTUAL SITUATION OF YOUR COUNTRY. |
| PACKAGE SIZE         | 1420*770*1800M<br>M                                        | PATTERN                  | 22 KINDS OF<br>PATTERN                                                                            |

















## PACKAGING LOGISTICS









Professional export package to protect the production.



stop 2.



stop3.





stop4.







**Drier** for



Special packaging for



**#** Hapag-Lloyd



























Guangzhou Xunying Animation Technology Co., Ltd.