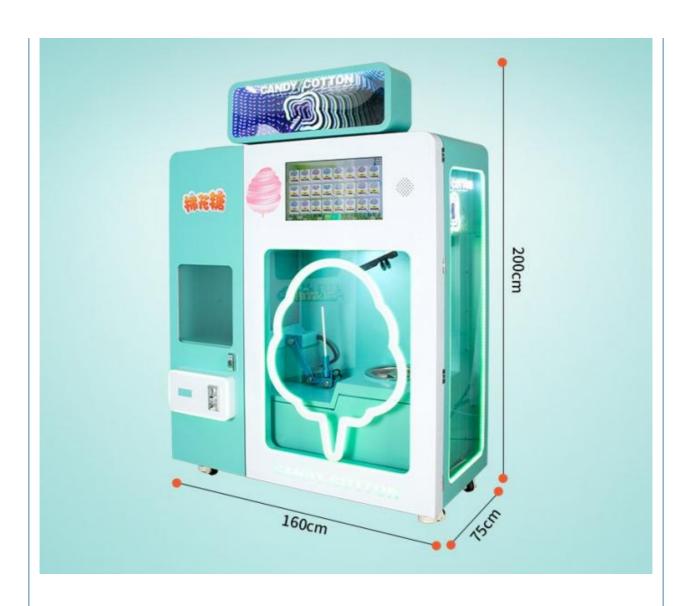

• Warranty: 12 Months/Lifetime Maintenance

• Color: Picture

Size: 1700\*850\*2100MMVoltage: 110V/220V/230V

Player: 1 Player Weight: 180KG

Highlight: 2500W small cotton candy machine,

Brand Name: Xunying

Place of Origin: Guangdong, China

Voltage: 110V/220V

Power: 2500W

Dimension(L\*W\*H): 1600\*750\*2000MM

Weight: 300 KG, 350kg

Warranty: 1 Year

Application fields: Commercial catering, Snack food factory