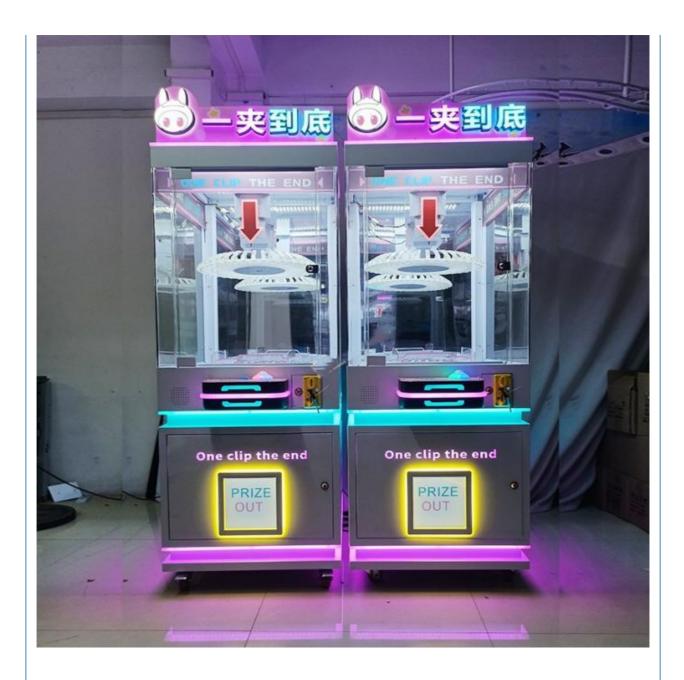

| Packaging we                                                                                  | ight                                                                                    | 150Kgs                |
| Suitable for                                                                                                                   | 11 8                                                                                                                                                               | ne Center/Indoor park<br>sm projects and so or                                                | 11 0                                                                                    |                       |















### WARRANTY

All our machines are under 12 months warranty. If any problems occur within the warranty period under common usage. We will offer repair service or replace for free. Any charge for repairing and material will be undertaken by our company.

If machines are not in the warranty period, we will repair for free and only charge the relevant material cost.