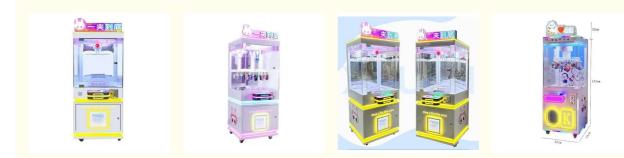

# Metal Acrylic Plastic Coin Operated Lucky Wheel Gift Claw Game Machine for **Your Store**

### **Basic Information**

- Place of Origin:
- Brand Name:
- Model Number:
- Price:
- Guangdong, China

- Xunying
- XY-CP10
  - \$550.00/pieces 1-609 pieces



#### **Product Specification**

• Type: • Age:

• Name:

Material:

Color:

• Size: • Player:

#### **Doll Machine**

- >3 Years, >6 Years, >8 Years Is\_customized: Yes **US PLUG** • Plug Type: Clip Prize Gift Game Machine • Suitable For: Amusement Game Center Clip Prize Gift Game Machine Product Name: Metal+acrylic+plastic • Warranty: 12 Months/Lifetime Maintenance Picture 750\*850\*1850mm
  - 1 Player
  - 110V/220V/230V

coin operated clip prize machine,

- 80KG
- Weight: • Highlight:

• Voltage:



#### More Images



### **Products Description**

# **Overview**

| Essential details |
|-------------------|
| Place of Origin:  |
| Model Number:     |

| Place of Origin:<br>Model Number:<br>Age:<br>Plug Type:<br>Suitable for:<br>Warranty:<br>Feature:<br>Delivery time:<br>Player: | Guangdong, China<br>XY-CP10<br>>3 Years, >6 Years, >8 Years<br>All kinds<br>Amusement Game Center<br>12 Months<br>Stable Hardware<br>7-15 Working Days<br>1 Player | Brand Name:<br>Type:<br>is_customized:<br>Material:<br>Color:<br>Voltage:<br>MOQ:<br>Service: | Xunying<br>Gift game<br>Yes<br>Metal + Ac<br>Picture<br>110V/220V<br>1 Set<br>OEM Welco | rylic<br>/            |
|--------------------------------------------------------------------------------------------------------------------------------|---------------------------