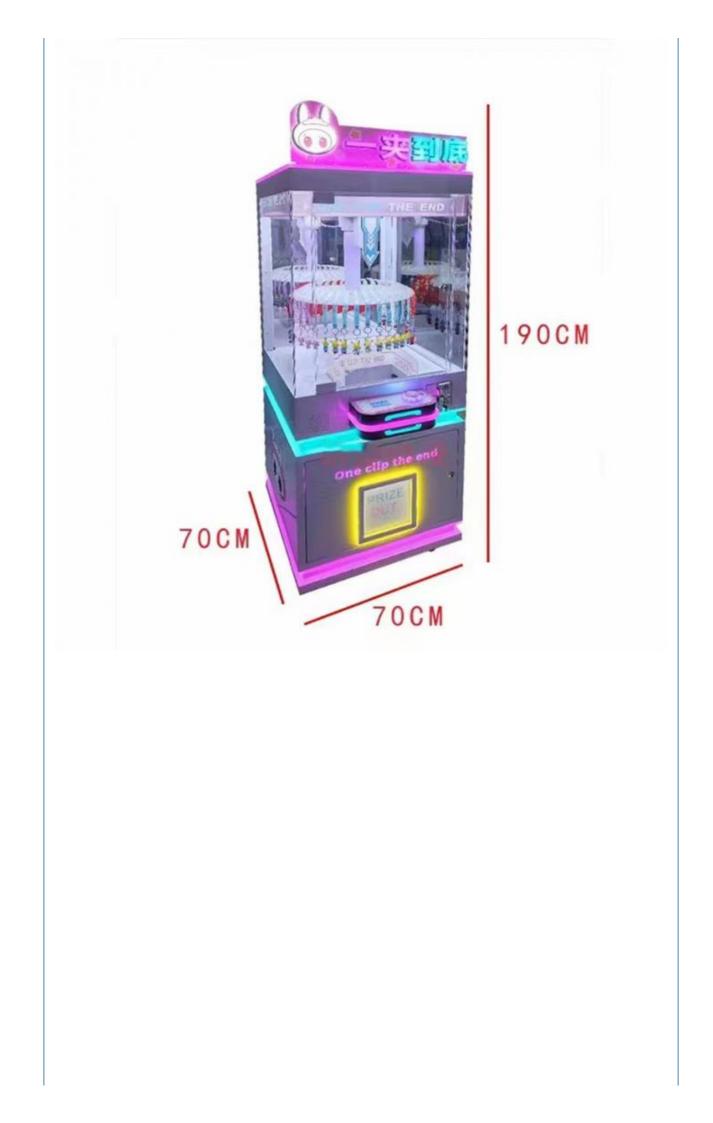

#### **Doll Machine**

- >3 Years, >6 Years, >8 Years Is\_customized: Yes **US PLUG** • Plug Type: Clip Prize Gift Game Machine • Suitable For: Amusement Game Center Clip Prize Gift Game Machine Product Name: Metal+acrylic+plastic • Warranty: 12 Months/Lifetime Maintenance Picture 750\*850\*1850mm
  - 1 Player
  - 110V/220V/230V

coin operated clip prize machine,

- 80KG
- Weight: • Highlight:

• Voltage:

# **Overview**

| Essential details |
|-------------------|
| Place of Origin:  |
| Model Number:     |

| Place of Origin:<br>Model Number:<br>Age:<br>Plug Type:<br>Suitable for:<br>Warranty:<br>Feature:<br>Delivery time:<br>Player: | Guangdong, China<br>XY-CP10<br>>3 Years, >6 Years, >8 Years<br>All kinds<br>Amusement Game Center<br>12 Months<br>Stable Hardware<br>7-15 Working Days<br>1 Player | Brand Name:<br>Type:<br>is_customized:<br>Material:<br>Color:<br>Voltage:<br>MOQ:<br>Service: | Xunying<br>Gift game<br>Yes<br>Metal + Ac<br>Picture<br>110V/220V<br>1 Set<br>OEM Welco | rylic<br>/            |
|--------------------------------------------------------------------------------------------------------------------------------|--------------------------------------------------------------------------------------------------------------------------------------------------------------------|-----------------------------------------------------------------------------------------------|-----------------------------------------------------------------------------------------|-----------------------|
| Product Name                                                                                                                   | Gift game machine                                                                                                                                                  | Model Numbe                                                                                   | r                                                                                       | XY-CP10               |
| Brand                                                                                                                          | Xunying                                                                                                                                                            | Colour                                                                                        |                                                                                         | picture               |
| Operating Power                                                                                                                | 400W                                                                                                                                                               | Operation                                                                                     |                                                                                         | Coin operated         |
| Product Size                                                                                                                   | 700*800*1800m<br>m                                                                                                                                                 | Material                                                                                      |                                                                                         | Metals and<br>Plastic |
| Packaging size                                                                                                                 | 750*850*1850m<br>m                                                                                                                                                 | Packaging we                                                                                  | ight                                                                                    | 150Kgs                |
| Suitable for                                                                                                                   | 11 8                                                                                                                                                               | ne Center/Indoor park<br>sm projects and so or                                                | 11 0                                                                                    |                       |