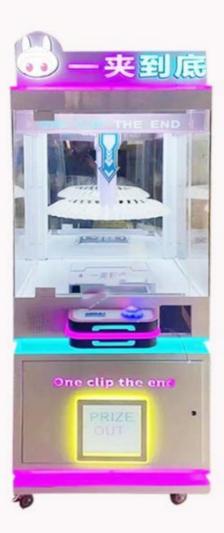

#### **Doll Machine**

- >3 Years, >6 Years, >8 Years Is\_customized: Yes **US PLUG** • Plug Type: Clip Prize Gift Game Machine • Suitable For: Amusement Game Center Clip Prize Gift Game Machine Product Name: Metal+acrylic+plastic • Warranty: 12 Months/Lifetime Maintenance Picture 750\*850\*1850mm
  - 1 Player
  - 110V/220V/230V

coin operated clip prize machine,

- 80KG
- Weight: • Highlight:

• Voltage: