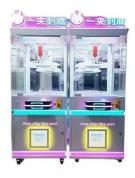

#### **Doll Machine**

- >3 Years, >6 Years, >8 Years Is\_customized: Yes **US PLUG** • Plug Type: Clip Prize Gift Game Machine • Suitable For: Amusement Game Center Clip Prize Gift Game Machine Product Name: Metal+acrylic+plastic • Warranty: 12 Months/Lifetime Maintenance Picture 750\*850\*1850mm
  - 1 Player
  - 110V/220V/230V

#### More Images