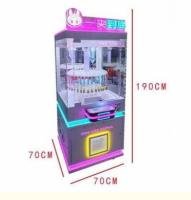

#### **Doll Machine**

- >3 Years, >6 Years, >8 Years Is\_customized: Yes **US PLUG** • Plug Type: Clip Prize Gift Game Machine • Suitable For: Amusement Game Center Clip Prize Gift Game Machine Product Name: Metal+acrylic+plastic • Warranty: 12 Months/Lifetime Maintenance Picture 750\*850\*1850mm
  - 1 Player
  - 110V/220V/230V

# **Overview**

| Essential details |
|-------------------|
| Place of Origin:  |
| Model Number:     |

| Place of Origin:<br>Model Number:<br>Age:<br>Plug Type:<br>Suitable for:<br>Warranty:<br>Feature:<br>Delivery time:<br>Player: | Guangdong, China<br>XY-CP10<br>>3 Years, >6 Years, >8 Years<br>All kinds<br>Amusement Game Center<br>12 Months<br>Stable Hardware<br>7-15 Working Days<br>1 Player | Brand Name:<br>Type:<br>is_customized:<br>Material:<br>Color:<br>Voltage:<br>MOQ:<br>Service: | Xunying<br>Gift game<br>Yes<br>Metal + Ac<br>Picture<br>110V/220V<br>1 Set<br>OEM Welco | rylic<br>/            |
|--------------------------------------------------------------------------------------------------------------------------------|--------------------------------------------------------------------------------------------------------------------------------------------------------------------|-----------------------------------------------------------------------------------------------|-----------------------------------------------------------------------------------------|-----------------------|
| Product Name                                                                                                                   | Gift game machine                                                                                                                                                  | Model Numbe                                                                                   | r                                                                                       | XY-CP10               |
| Brand                                                                                                                          | Xunying                                                                                                                                                            | Colour                                                                                        |                                                                                         | picture               |
| Operating Power                                                                                                                | 400W                                                                                                                                                               | Operation                                                                                     |                                                                                         | Coin operated         |
| Product Size                                                                                                                   | 700*800*1800m<br>m                                                                                                                                                 | Material                                                                                      |                                                                                         | Metals and<br>Plastic |
| Packaging size                                                                                                                 | 750*850*1850m<br>m                                                                                                                                                 | Packaging we                                                                                  | ight                                                                                    | 150Kgs                |
| Suitable for                                                                                                                   | 11 8                                                                                                                                                               | ne Center/Indoor park<br>sm projects and so or                                                | 11 0                                                                                    |                       |