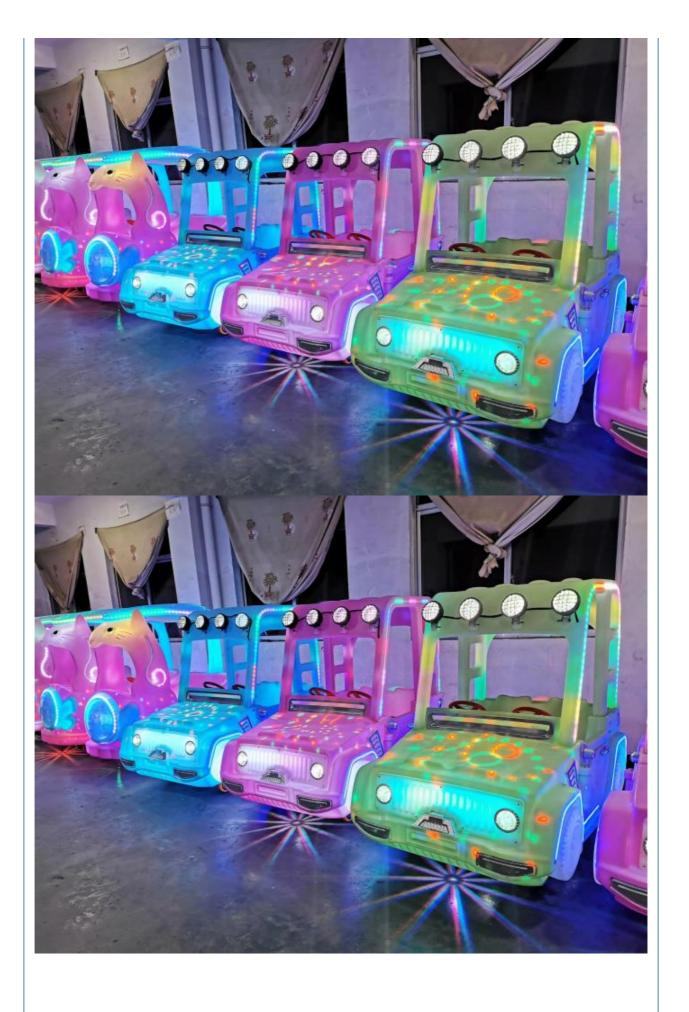

100-500kg

Type: Indoor, Outdoor Allowable Passenger: <5

Place of Origin: Guangdong, China Brand Name: Xunying

Model Number: XY-BR04 Size: 168\*106\*150cm

Packing size: 132\*80\*82cm MOQ: 1 Set Player: 1-2 Players Motor: 12v 250W

Warranty: 12 Months Packing: Wooden Case

Product Name: High quality children's amusement facilities children's battery bumper car electric

bumper car children's cycling bike for sale

Product Weight: 100kg

running speed 5/4/3km/h

Power: 250W

Size: 168\*106\*150cm

Applicable number:

2players

charging time

4-6 hours

Battery

45V/45A\*2

Time setting

0-60 minutes

Rotational

function remote start, music, time adjustable, forward, cool lights, backRemote

molding

start, forward, backward, stepless speed regulation,Cool lights

Shipping Time 7-15days













# Guangzhou Xunying Animation Technology Co., Ltd.



+86-15011936333



a770100411@gmail.com



coin-gamemachine.com