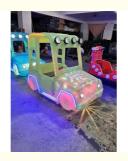

# **Product Specification**

• Type: Racing Game

• Age: >3 Years, >6 Years, >8 Years

• Is\_customized: Yes

• Plug Type: US PLUG

Name: Battery Bumper Car

Material: Plastic

Suitable For: Amusement Game CenterProduct Name: Battery Bumper Car

Color: Picture Player: 2 Player

• Warranty: 12 Months/Lifetime Maintenance

Voltage: 110V/220V/230VSize: 168\*106\*150cm

• Weight: 120KG

Highlight: Children's Amusement Park Bumper Car,

#### **Essential details**

Material: ABS, Metal, ABS Plastic Molded Parts Max Capacity: 100-500kg

Type: Indoor, Outdoor Allowable Passenger: <5

Place of Origin: Guangdong, China Brand Name: Xunying

Model Number: XY-BR04 Size: 168\*106\*150cm

Packing size: 132\*80\*82cm MOQ: 1 Set Player: 1-2 Players Motor: 12v 250W

Warranty: 12 Months Packing: Wooden Case

Product Name: High quality children's amusement facilities children's battery bumper car electric