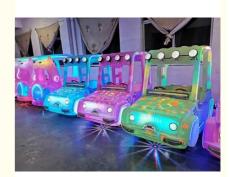

# **Product Specification**

• Type: Racing Game

• Age: >3 Years, >6 Years, >8 Years

• Is\_customized: Yes

• Plug Type: US PLUG

Name: Battery Bumper Car

Material: Plastic

Suitable For: Amusement Game CenterProduct Name: Battery Bumper Car

Color: Picture Player: 2 Player

• Warranty: 12 Months/Lifetime Maintenance

Voltage: 110V/220V/230VSize: 168\*106\*150cm

• Weight: 120KG

Highlight: Children's Amusement Park Bumper Car,

Packing size: 132\*80\*82cm MOQ: 1 Set Player: 1-2 Players Motor: 12v 250W

Warranty: 12 Months Packing: Wooden Case

Product Name: High quality children's amusement facilities children's battery bumper car electric

bumper car children's cycling bike for sale

Product Weight: 100kg

running speed 5/4/3km/h

Power: 250W

Size: 168\*106\*150cm

Applicable number:

2players

charging time

4-6 hours

Battery

45V/45A\*2

Time setting

0-60 minutes

Rotational

function remote start, music, time adjustable, forward, cool lights, backRemote

molding

start, forward, backward, stepless speed regulation,Cool lights

Shipping Time 7-15days