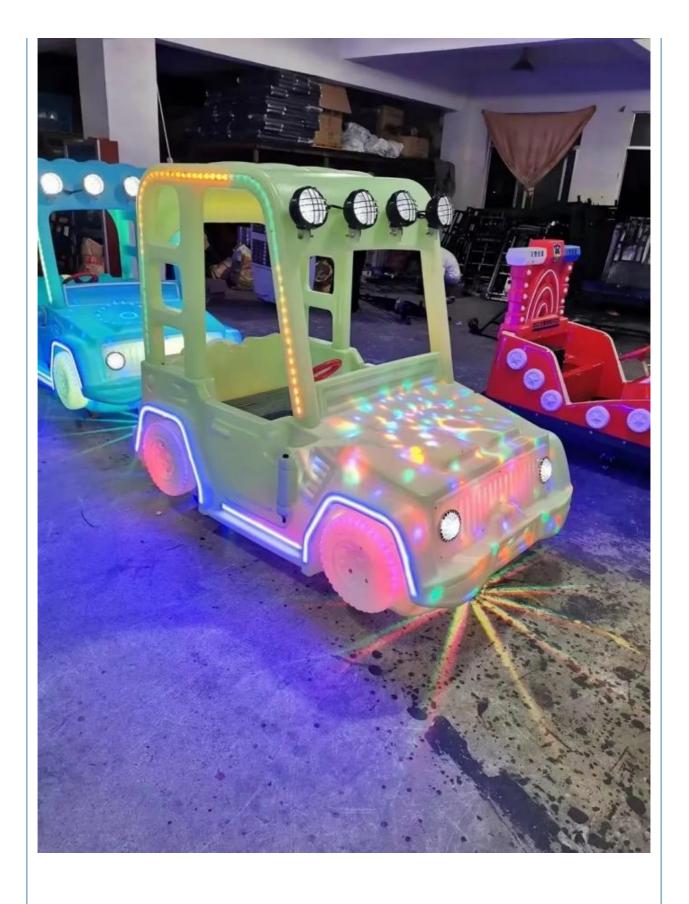

0-500kg

Type: Indoor, Outdoor Allowable Passenger: <5

Place of Origin: Guangdong, China Brand Name: Xunying

Model Number: XY-BR04 Size: 168\*106\*150cm

Packing size: 132\*80\*82cm MOQ: 1 Set Player: 1-2 Players Motor: 12v 250W

Warranty: 12 Months Packing: Wooden Case

Product Name: High quality children's amusement facilities children's battery bumper car electric

bumper car children's cycling bike for sale

Product Weight: 100kg

running speed 5/4/3km/h

Power: 250W

Size: 168\*106\*150cm

Applicable number:

2players

charging time

4-6 hours

Battery

45V/45A\*2

Time setting

0-60 minutes

Rotational

function remote start, music, time adjustable, forward, cool lights, backRemote

molding

start, forward, backward, stepless speed regulation,Cool lights

Shipping Time 7-15days













# Guangzhou Xunying Animation Technology Co., Ltd.



+86-15011936333



a770100411@gmail.com



coin-gamemachine.com