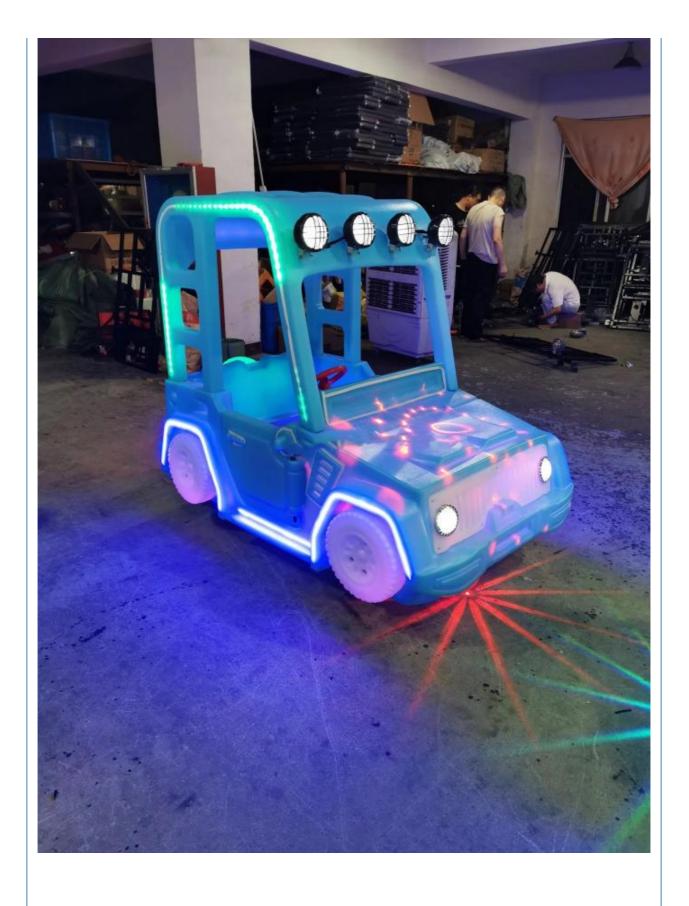

500kg

Type: Indoor, Outdoor Allowable Passenger: <5

Place of Origin: Guangdong, China Brand Name: Xunying

Model Number: XY-BR04 Size: 168\*106\*150cm

Packing size: 132\*80\*82cm MOQ: 1 Set Player: 1-2 Players Motor: 12v 250W

Warranty: 12 Months Packing: Wooden Case

Product Name: High quality children's amusement facilities children's battery bumper car electric

bumper car children's cycling bike for sale

Product Weight: 100kg

running speed 5/4/3km/h

Power: 250W

Size: 168\*106\*150cm

Applicable number:

2players

charging time

4-6 hours

Battery

45V/45A\*2

Time setting

0-60 minutes

Rotational

function remote start, music, time adjustable, forward, cool lights, backRemote

molding

start, forward, backward, stepless speed regulation,Cool lights

Shipping Time 7-15days













# Guangzhou Xunying Animation Technology Co., Ltd.



+86-15011936333



a770100411@gmail.com



coin-gamemachine.com