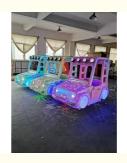

# **Product Specification**

• Type: Racing Game

• Age: >3 Years, >6 Years, >8 Years

• Is\_customized: Yes

• Plug Type: US PLUG

Name: Battery Bumper Car

Material: Plastic

Suitable For: Amusement Game CenterProduct Name: Battery Bumper Car

Color: Picture Player: 2 Player

• Warranty: 12 Months/Lifetime Maintenance

Voltage: 110V/220V/230VSize: 168\*106\*150cm

• Weight: 120KG

Highlight: Children's Amusement Park Bumper Car,

#### **Essential details**

Material: ABS, Metal, ABS Plastic Molded Parts Max Capacity: 100-500kg

Type: Indoor, Outdoor Allowable Passenger: <5

Place of Origin: Guangdong, China Brand Name: Xunying

Model Number: XY-BR04 Size: 168\*106\*150cm

Packing size: 132\*80\*82cm MOQ: 1 Set Player: 1-2 Players Motor: 12v 250W

Warranty: 12 Months Packing: Wooden Case

Product Name: High quality children's amusement facilities children's battery bumper car electric