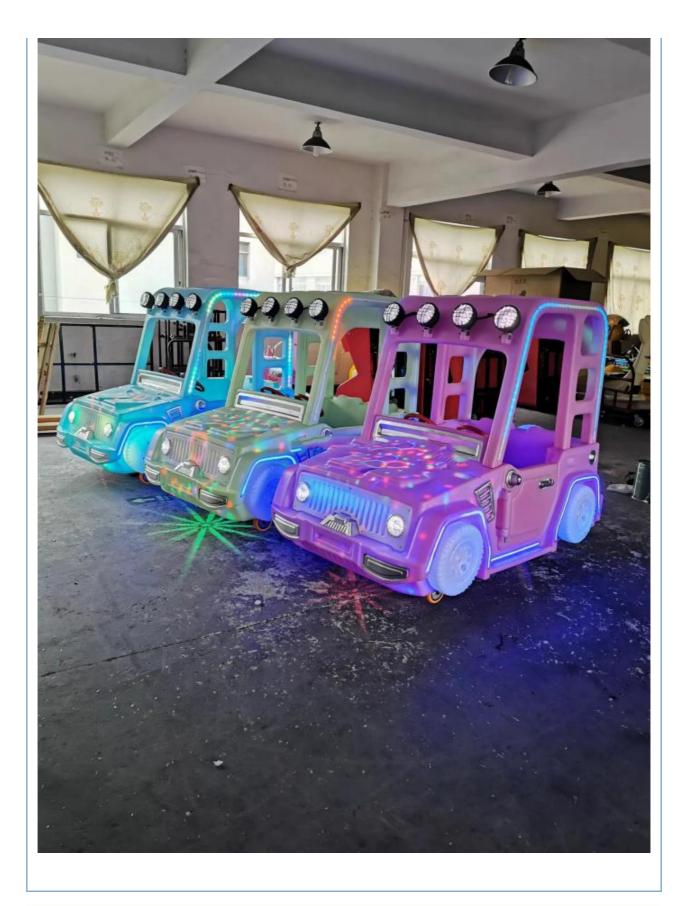

g

Type: Indoor, Outdoor Allowable Passenger: <5

Place of Origin: Guangdong, China Brand Name: Xunying

Model Number: XY-BR04 Size: 168\*106\*150cm

Packing size: 132\*80\*82cm MOQ: 1 Set Player: 1-2 Players Motor: 12v 250W

Warranty: 12 Months Packing: Wooden Case

Product Name: High quality children's amusement facilities children's battery bumper car electric

bumper car children's cycling bike for sale

Product Weight: 100kg

running speed 5/4/3km/h

Power: 250W

Size: 168\*106\*150cm

Applicable number:

2players

charging time

4-6 hours

Battery

45V/45A\*2

Time setting

0-60 minutes

Rotational

function remote start, music, time adjustable, forward, cool lights, backRemote

molding

start, forward, backward, stepless speed regulation,Cool lights

Shipping Time 7-15days













# Guangzhou Xunying Animation Technology Co., Ltd.



+86-15011936333



a770100411@gmail.com



coin-gamemachine.com