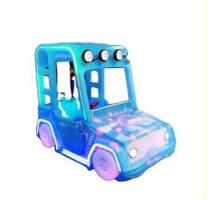

# **Product Specification**

• Type: Racing Game

• Age: >3 Years, >6 Years, >8 Years

• Is\_customized: Yes

• Plug Type: US PLUG

Name: Battery Bumper Car

Material: Plastic

Suitable For: Amusement Game CenterProduct Name: Battery Bumper Car

Color: Picture Player: 2 Player

• Warranty: 12 Months/Lifetime Maintenance

Voltage: 110V/220V/230VSize: 168\*106\*150cm

• Weight: 120KG

Highlight: Children's Amusement Park Bumper Car,

Packing size: 132\*80\*82cm MOQ: 1 Set Player: 1-2 Players Motor: 12v 250W

Warranty: 12 Months Packing: Wooden Case

Product Name: High quality children's amusement facilities children's battery bumper car electric

bumper car children's cycling bike for sale

Product Weight: 100kg

running speed 5/4/3km/h

Power: 250W

Size: 168\*106\*150cm

Applicable number:

2players

charging time

4-6 hours

Battery

45V/45A\*2

Time setting

0-60 minutes

Rotational

function remote start, music, time adjustable, forward, cool lights, backRemote

molding

start, forward, backward, stepless speed regulation,Cool lights

Shipping Time 7-15days