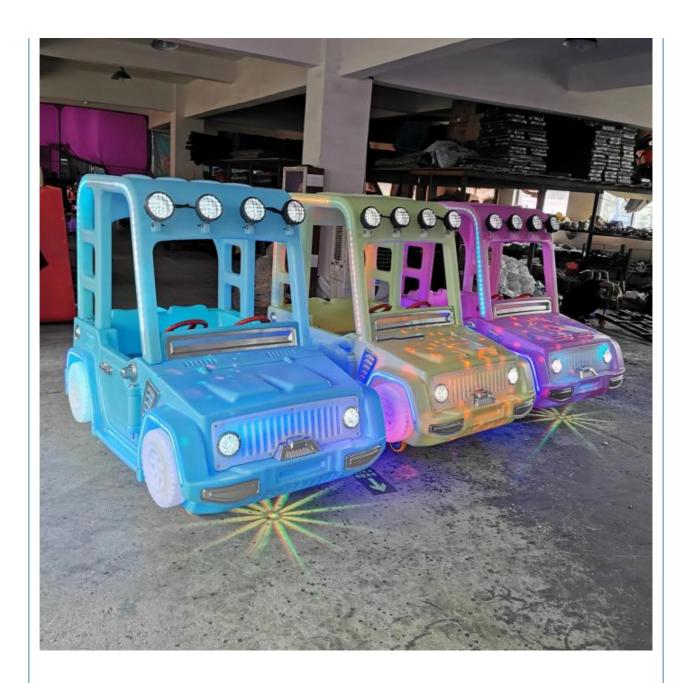

0kg

Type: Indoor, Outdoor Allowable Passenger: <5

Place of Origin: Guangdong, China Brand Name: Xunying

Model Number: XY-BR04 Size: 168\*106\*150cm

Packing size: 132\*80\*82cm MOQ: 1 Set Player: 1-2 Players Motor: 12v 250W

Warranty: 12 Months Packing: Wooden Case

Product Name: High quality children's amusement facilities children's battery bumper car electric

bumper car children's cycling bike for sale

Product Weight: 100kg

running speed 5/4/3km/h

Power: 250W

Size: 168\*106\*150cm

Applicable number:

2players

charging time

4-6 hours

Battery

45V/45A\*2

Time setting

0-60 minutes

Rotational

function remote start, music, time adjustable, forward, cool lights, backRemote

molding

start, forward, backward, stepless speed regulation,Cool lights

Shipping Time 7-15days













# Guangzhou Xunying Animation Technology Co., Ltd.



+86-15011936333



a770100411@gmail.com



coin-gamemachine.com