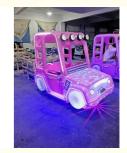

# **Product Specification**

• Type: Racing Game

• Age: >3 Years, >6 Years, >8 Years

• Is\_customized: Yes

• Plug Type: US PLUG

Name: Battery Bumper Car

Material: Plastic

Suitable For: Amusement Game CenterProduct Name: Battery Bumper Car

Color: Picture Player: 2 Player

• Warranty: 12 Months/Lifetime Maintenance

Voltage: 110V/220V/230VSize: 168\*106\*150cm

• Weight: 120KG

Highlight: Children's Amusement Park Bumper Car,

#### **Essential details**

Material: ABS, Metal, ABS Plastic Molded Parts Max Capacity: 100-500kg

Type: Indoor, Outdoor Allowable Passenger: <5

Place of Origin: Guangdong, China Brand Name: Xunying

Model Number: XY-BR04 Size: 168\*106\*150cm

Packing size: 132\*80\*82cm MOQ: 1 Set Player: 1-2 Players Motor: 12v 250W

Warranty: 12 Months Packing: Wooden Case

Product Name: High quality children's amusement facilities children's battery bumper car electric