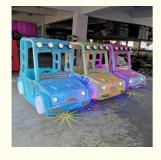

# **Product Specification**

• Type: Racing Game

• Age: >3 Years, >6 Years, >8 Years

• Is\_customized: Yes

• Plug Type: US PLUG

Name: Battery Bumper Car

Material: Plastic

Suitable For: Amusement Game CenterProduct Name: Battery Bumper Car

Color: Picture Player: 2 Player

• Warranty: 12 Months/Lifetime Maintenance

Voltage: 110V/220V/230VSize: 168\*106\*150cm

• Weight: 120KG

Highlight: Children's Amusement Park Bumper Car,

Packing size: 132\*80\*82cm MOQ: 1 Set Player: 1-2 Players Motor: 12v 250W

Warranty: 12 Months Packing: Wooden Case

Product Name: High quality children's amusement facilities children's battery bumper car electric

bumper car children's cycling bike for sale

Product Weight: 100kg

running speed 5/4/3km/h

Power: 250W

Size: 168\*106\*150cm

Applicable number:

2players

charging time

4-6 hours

Battery

45V/45A\*2

Time setting

0-60 minutes

Rotational

function remote start, music, time adjustable, forward, cool lights, backRemote

molding

start, forward, backward, stepless speed regulation,Cool lights

Shipping Time 7-15days