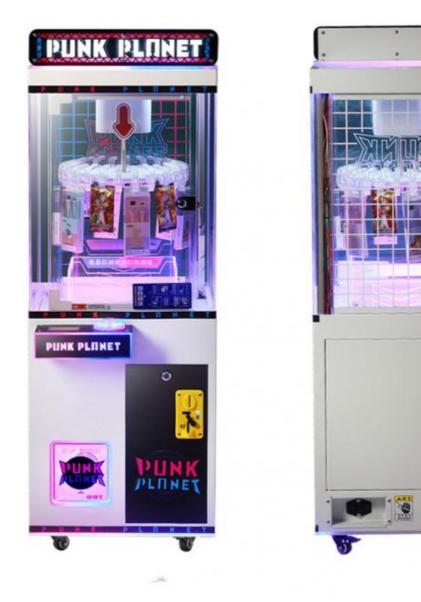

| Operation                                                                                  | Coin operated                                                                                                       |
| Product<br>Dimension                                                                                                    | 50*55*177CM                                                                                                        | Material                                                                                   | Metals and<br>Plastic                                                                                               |

Store/Restaurant/Café/Game center











-----

2













**Q** Guangzhou Xunying Animation Technology Co., Ltd.

+86-15011936333
a770100411@gmail.com
coin-gamemachine.com
Guangzhou Panyu Mingjiang Hose Co., Ltd. (North of Xieshi Highway)