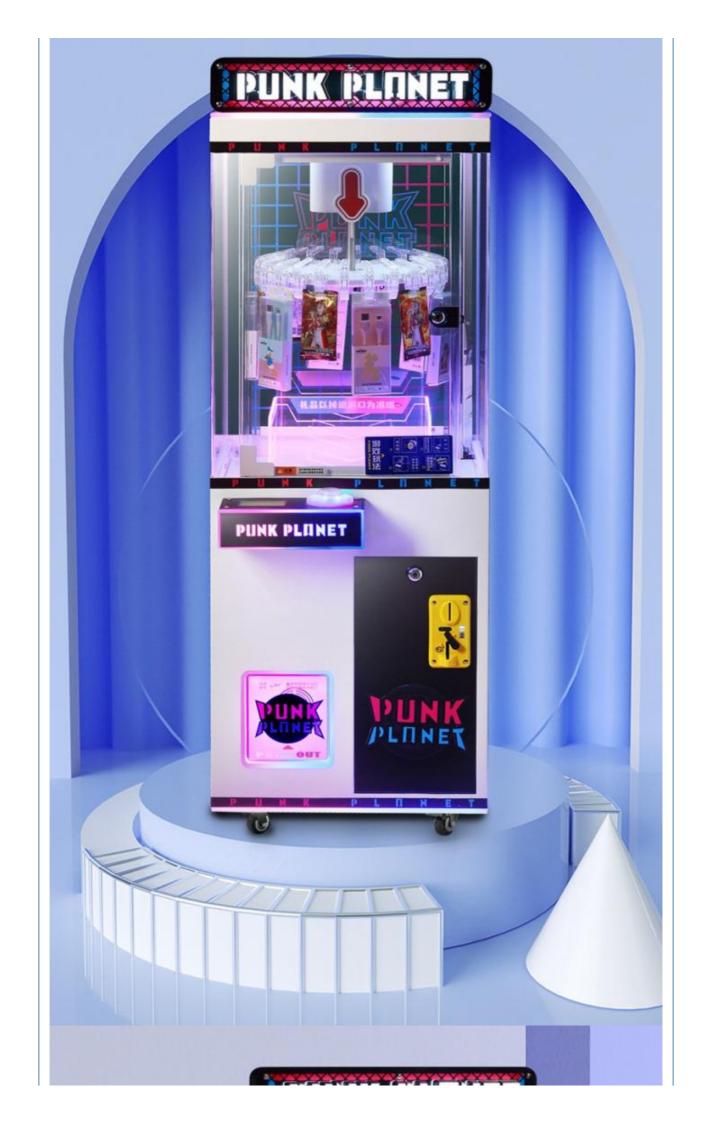

# 110V/220V/230V Clip Gift Clamp Prize Claw Vending Machine with Voltage 110V/220V/230V

#### **Product Specification**

Type:Age:

Is\_customized:

Plug Type:Name:

• Suitable For:

Product Name: Material:

- Doll Machine
- >3 Years, >6 Years, >8 Years Yes
- US PLUG
- Clip Prize Machine
- Amusement Game Center
  - Doll Machine
- Metal+acrylic+plastic
  - 12 Months/Lifetime Maintenance
  - Black

1 Player

- Size:
- Player:

• Warranty:

Color:

- Voltage:
- Weight:
- Highlight:
- 110V/220V/230V 50KG

W45\*D55\*H134cm

110v clip prize machine,