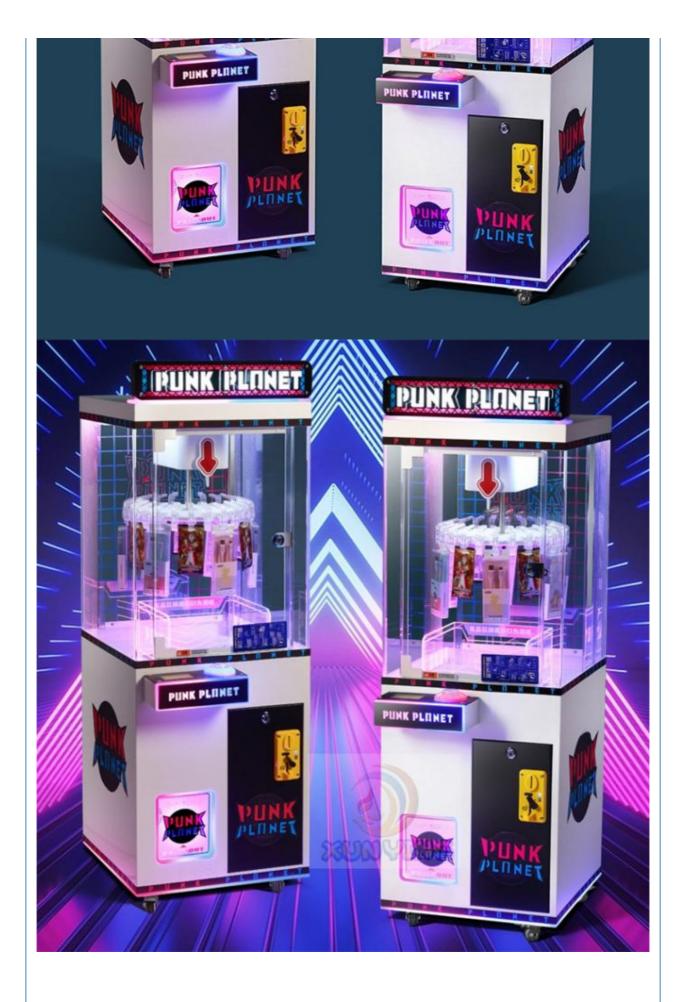

| Operation                                                                                  | Coin operated                                                                                                       |
| Product<br>Dimension                                                                                                    | 50*55*177CM                                                                                                        | Material                                                                                   | Metals and<br>Plastic                                                                                               |

Store/Restaurant/Café/Game center











-----

2













**Q** Guangzhou Xunying Animation Technology Co., Ltd.

+86-15011936333
a770100411@gmail.com
coin-gamemachine.com
Guangzhou Panyu Mingjiang Hose Co., Ltd. (North of Xieshi Highway)