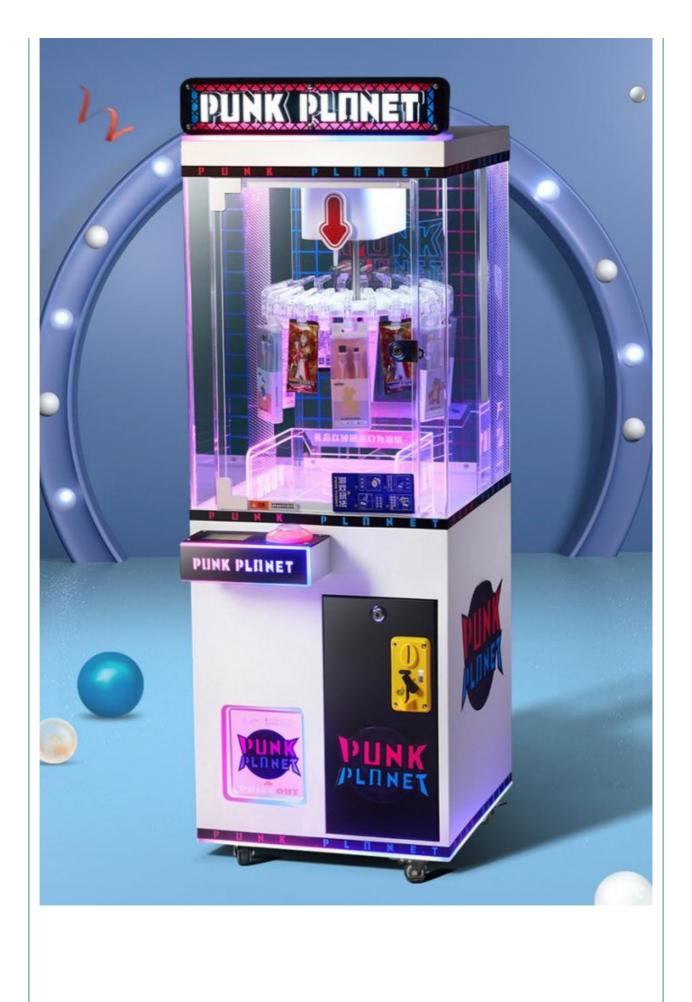

hine                                                                                               | Operation                                                                                  | Coin operated                                                                                                       |
| Product<br>Dimension                                                                                                    | 50*55*177CM                                                                                                        | Material                                                                                   | Metals and<br>Plastic                                                                                               |

Store/Restaurant/Café/Game center











-----

2













**Q** Guangzhou Xunying Animation Technology Co., Ltd.

+86-15011936333
a770100411@gmail.com
coin-gamemachine.com
Guangzhou Panyu Mingjiang Hose Co., Ltd. (North of Xieshi Highway)