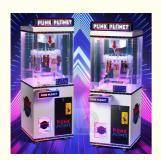

# 110V/220V/230V Clip Gift Clamp Prize Claw Vending Machine with Voltage 110V/220V/230V

#### **Product Specification**

Type:Age:

Is\_customized:

Plug Type:Name:

• Suitable For:

Product Name: Material:

- Doll Machine
- >3 Years, >6 Years, >8 Years Yes
- US PLUG
- Clip Prize Machine
- Amusement Game Center
  - Doll Machine
- Metal+acrylic+plastic
  - 12 Months/Lifetime Maintenance
  - Black

1 Player

- Size:
- Player:

• Warranty:

Color:

- Voltage:
- Weight:
- Highlight:
- 110V/220V/230V 50KG

W45\*D55\*H134cm

110v clip prize machine,