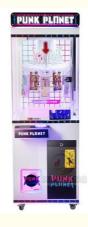

# 110V/220V/230V Clip Gift Clamp Prize Claw Vending Machine with Voltage 110V/220V/230V

#### **Product Specification**

Type:Age:

Is\_customized:

Plug Type:Name:

• Suitable For:

Product Name: Material:

- Doll Machine
- >3 Years, >6 Years, >8 Years Yes
- US PLUG
- Clip Prize Machine
- Amusement Game Center
  - Doll Machine
- Metal+acrylic+plastic
  - 12 Months/Lifetime Maintenance
  - Black

1 Player

- Size:
- Player:

• Warranty:

Color:

- Voltage:
- Weight:
- Highlight:
- 110V/220V/230V 50KG

W45\*D55\*H134cm

110v clip prize machine,