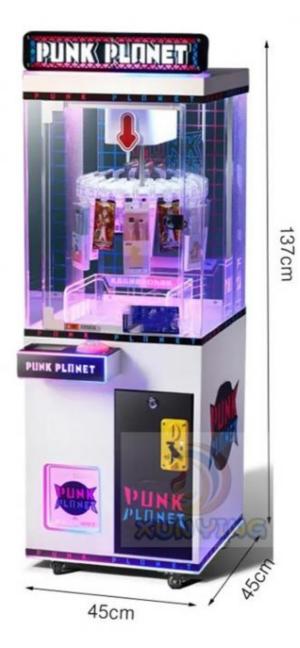

1 Player

- Size:
- Player:

• Warranty:

Color:

- Voltage:
- Weight:
- Highlight:
- 110V/220V/230V 50KG

W45\*D55\*H134cm

110v clip prize machine,