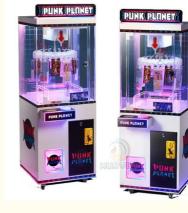

# 110V/220V/230V Clip Gift Clamp Prize Claw Vending Machine with Voltage 110V/220V/230V

#### **Product Specification**

Type:Age:

Is\_customized:

Plug Type:Name:

• Suitable For:

Product Name: Material:

- Doll Machine
- >3 Years, >6 Years, >8 Years Yes
- US PLUG
- Clip Prize Machine
- Amusement Game Center
  - Doll Machine
- Metal+acrylic+plastic
  - 12 Months/Lifetime Maintenance
  - Black

1 Player

- Size:
- Player:

• Warranty:

Color:

- Voltage:
- Weight:
- Highlight:
- 110V/220V/230V 50KG

W45\*D55\*H134cm

110v clip prize machine,