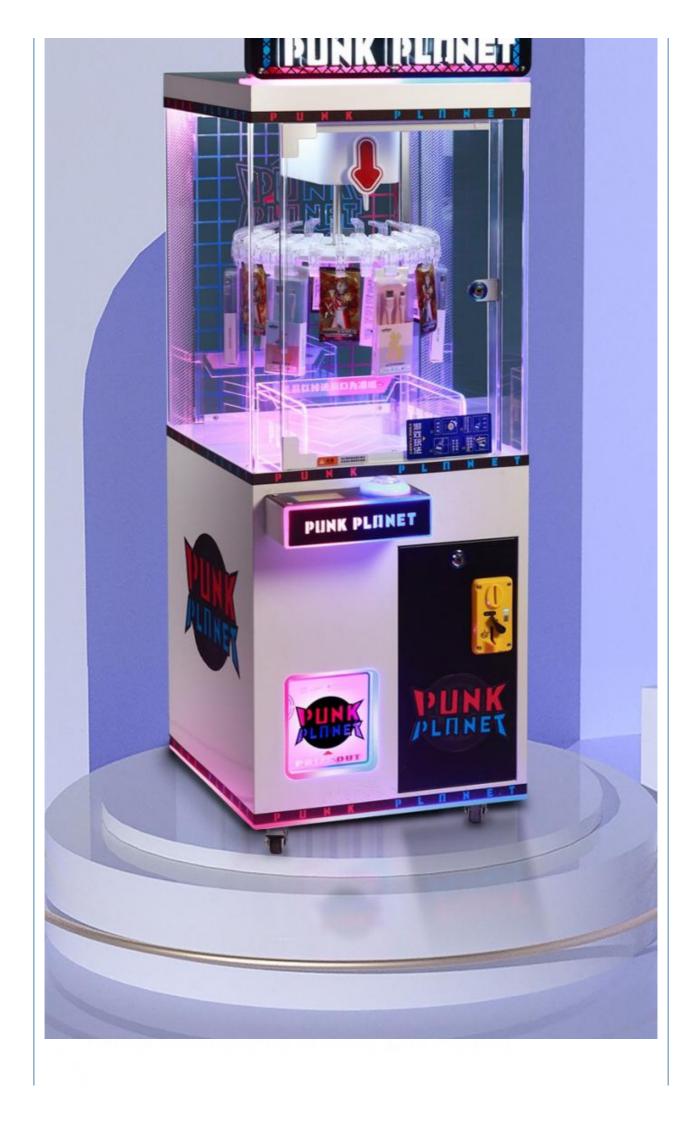

# 110V/220V/230V Clip Gift Clamp Prize Claw Vending Machine with Voltage 110V/220V/230V

#### **Product Specification**

Type:Age:

Is\_customized:

Plug Type:Name:

• Suitable For:

Product Name: Material:

- Doll Machine
- >3 Years, >6 Years, >8 Years Yes
- US PLUG
- Clip Prize Machine
- Amusement Game Center
  - Doll Machine
- Metal+acrylic+plastic
  - 12 Months/Lifetime Maintenance
  - Black

1 Player

- Size:
- Player:

• Warranty:

Color:

- Voltage:
- Weight:
- Highlight:
- 110V/220V/230V 50KG

W45\*D55\*H134cm

110v clip prize machine,