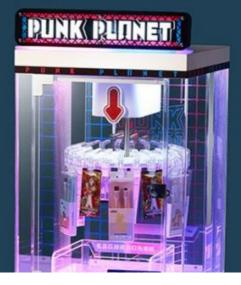

# 110V/220V/230V Clip Gift Clamp Prize Claw Vending Machine with Voltage 110V/220V/230V

#### **Product Specification**

Type:Age:

Is\_customized:

Plug Type:Name:

• Suitable For:

Product Name: Material:

- Doll Machine
- >3 Years, >6 Years, >8 Years Yes
- US PLUG
- Clip Prize Machine
- Amusement Game Center
  - Doll Machine
- Metal+acrylic+plastic
  - 12 Months/Lifetime Maintenance
  - Black

1 Player

- Size:
- Player:

• Warranty:

Color:

- Voltage:
- Weight:
- Highlight:
- 110V/220V/230V 50KG

W45\*D55\*H134cm

110v clip prize machine,