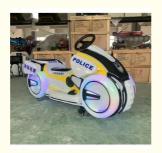

#### Essential details

Material: Metal, FiberGlass Max Capacity: 100kg Type: Indoor, Outdoor Allowable Passenger: <5 Item name: kids motor ride size: 155\*60\*90cm package: wooden frame Motor: 24V 350W Battery: 20AH\*2pcs running time: 5-6 hours maximum load: 200kg Player: 2players Color: red /blue/green/yellow Warranty: 12 Months

| Product           | Name    | motorcycle ride      |
|-------------------|---------|----------------------|
| Gender            |         | Unisex               |
| Age Rar           | nge     | above 3 years old    |
| Material          |         | fiber glass +plastic |
| Place of          | Origin  | Guangzhou China      |
| Brand N           | ame     | Xunying              |
| Model N           | umber   | XY-K04               |
| Battery ı<br>time | running | 5-6 hours            |
| Guarant           | у       | 12 months            |
| Weight            |         | 100kg                |
| Battery           |         | 20Ah 2pcs            |
| Battery           |         | 24V                  |
| Player            |         | 2players             |
| Speed             |         | 5-20km/h             |