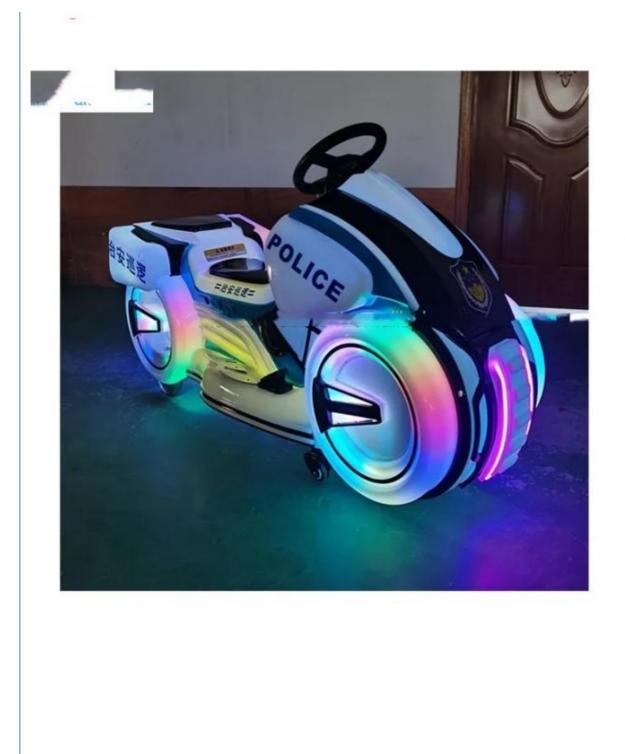

--------------|---------|----------------------|
| Gender            |         | Unisex               |
| Age Rar           | nge     | above 3 years old    |
| Material          |         | fiber glass +plastic |
| Place of          | Origin  | Guangzhou China      |
| Brand N           | ame     | Xunying              |
| Model N           | umber   | XY-K04               |
| Battery ı<br>time | running | 5-6 hours            |
| Guarant           | у       | 12 months            |
| Weight            |         | 100kg                |
| Battery           |         | 20Ah 2pcs            |
| Battery           |         | 24V                  |
| Player            |         | 2players             |
| Speed             |         | 5-20km/h             |

**Our Product Introduction** 



















+86-15011936333 a770100411@gmail.com © coin-gamemachine.com

Guangzhou Panyu Mingjiang Hose Co., Ltd. (North of Xieshi Highway)