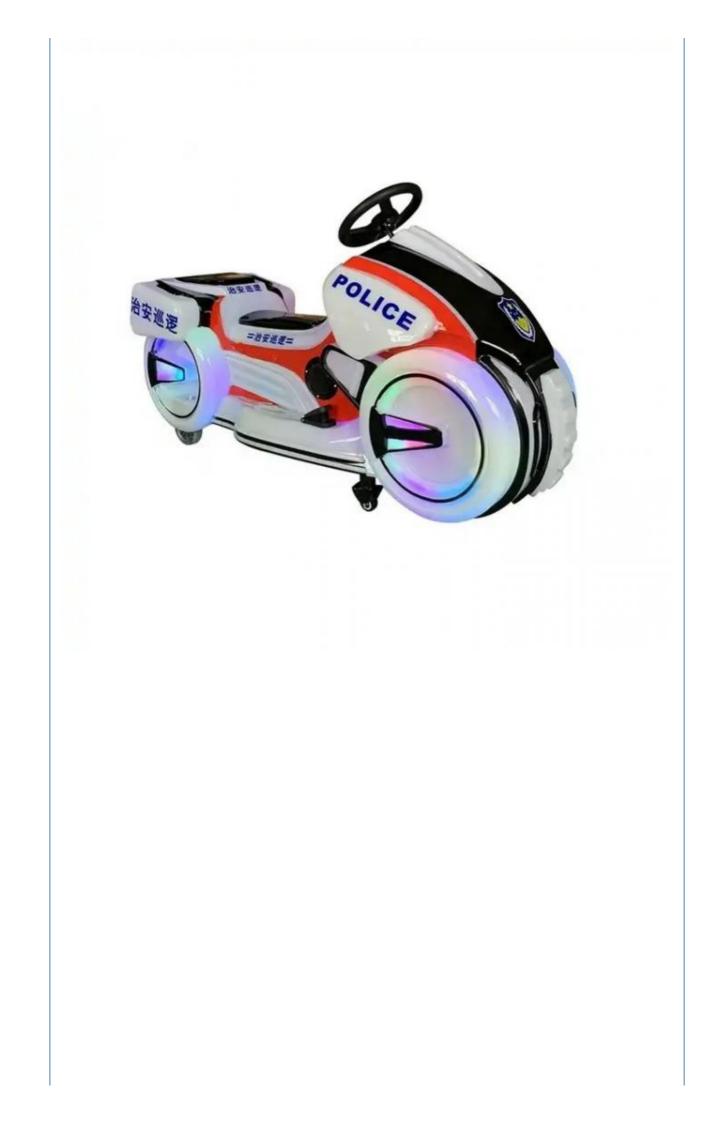

----------|---------|----------------------|
| Gender            |         | Unisex               |
| Age Rar           | nge     | above 3 years old    |
| Material          |         | fiber glass +plastic |
| Place of          | Origin  | Guangzhou China      |
| Brand N           | ame     | Xunying              |
| Model N           | umber   | XY-K04               |
| Battery ı<br>time | running | 5-6 hours            |
| Guarant           | у       | 12 months            |
| Weight            |         | 100kg                |
| Battery           |         | 20Ah 2pcs            |
| Battery           |         | 24V                  |
| Player            |         | 2players             |
| Speed             |         | 5-20km/h             |

**Our Product Introduction** 



















+86-15011936333 a770100411@gmail.com © coin-gamemachine.com

Guangzhou Panyu Mingjiang Hose Co., Ltd. (North of Xieshi Highway)