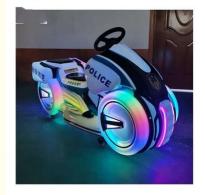

## Fairground Theme Park Bumper Cars Electric Kid Motorcycle Customized

- >3 Years, >6 Years, >8 Years Yes US PLUG Kids Motor Ride Amusement Game Center
- Plastic
- Kids Motor Ride

Racing Game

- Picture
- 12 Months/Lifetime Maintenance
- 1 Player
- 110V/220V/230V
- 155\*60\*90cm
- Stable Hardware
  - Customized theme park bumper cars,

#### Essential details

Material: Metal, FiberGlass Max Capacity: 100kg Type: Indoor, Outdoor Allowable Passenger: <5 Item name: kids motor ride size: 155\*60\*90cm package: wooden frame Motor: 24V 350W Battery: 20AH\*2pcs running time: 5-6 hours maximum load: 200kg Player: 2players Color: red /blue/green/yellow Warranty: 12 Months

| Product           | Name    | motorcycle ride      |
|-------------------|---------|----------------------|
| Gender            |         | Unisex               |
| Age Rar           | nge     | above 3 years old    |
| Material          |         | fiber glass +plastic |
| Place of          | Origin  | Guangzhou China      |
| Brand N           | ame     | Xunying              |
| Model N           | umber   | XY-K04               |
| Battery ı<br>time | running | 5-6 hours            |
| Guarant           | у       | 12 months            |
| Weight            |         | 100kg                |
| Battery           |         | 20Ah 2pcs            |
| Battery           |         | 24V                  |
| Player            |         | 2players             |
| Speed             |         | 5-20km/h             |