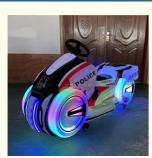

## Fairground Theme Park Bumper Cars Electric Kid Motorcycle Customized

- >3 Years, >6 Years, >8 Years Yes US PLUG Kids Motor Ride Amusement Game Center
- Plastic
- Kids Motor Ride

Racing Game

- Picture
- 12 Months/Lifetime Maintenance
- 1 Player
- 110V/220V/230V
- 155\*60\*90cm
- Stable Hardware
  - Customized theme park bumper cars,

#### Essential details

Material: Metal, FiberGlass Max Capacity: 100kg Type: Indoor, Outdoor Allowable Passenger: <5 Item name: kids motor ride size: 155\*60\*90cm package: wooden frame Motor: 24V 350W Battery: 20AH\*2pcs running time: 5-6 hours maximum load: 200kg Player: 2players Color: red /blue/green/yellow Warranty: 12 Months

| Product           | Name    | motorcycle ride      |
|-------------------|---------|----------------------|
| Gender            |         | Unisex               |
| Age Rar           | nge     | above 3 years old    |
| Material          |         | fiber glass +plastic |
| Place of          | Origin  | Guangzhou China      |
| Brand N           | ame     | Xunying              |
| Model N           | umber   | XY-K04               |
| Battery ı<br>time | running | 5-6 hours            |
| Guarant           | у       | 12 months            |
| Weight            |         | 100kg                |
| Battery           |         | 20Ah 2pcs            |
| Battery           |         | 24V                  |
| Player            |         | 2players             |
| Speed             |         | 5-20km/h             |