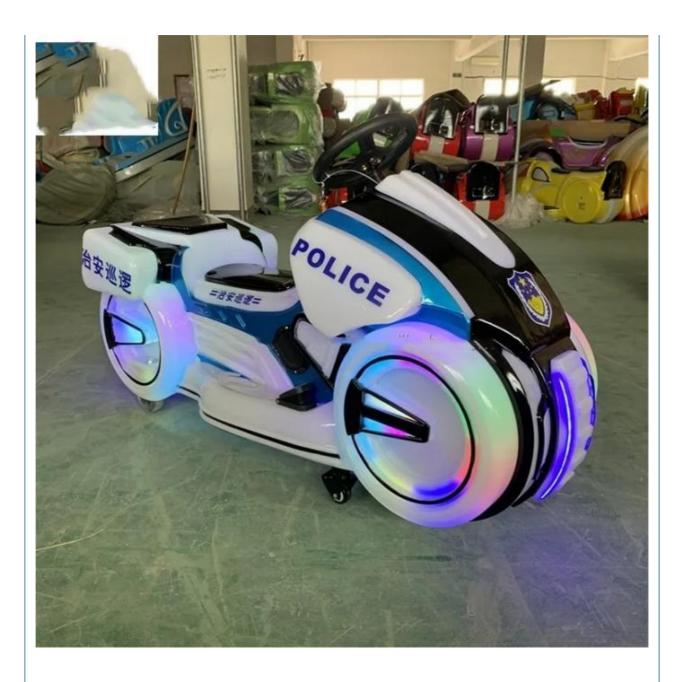

#### Essential details

Material: Metal, FiberGlass Max Capacity: 100kg Type: Indoor, Outdoor Allowable Passenger: <5 Item name: kids motor ride size: 155\*60\*90cm package: wooden frame Motor: 24V 350W Battery: 20AH\*2pcs running time: 5-6 hours maximum load: 200kg Player: 2players Color: red /blue/green/yellow Warranty: 12 Months

| Product           | Name    | motorcycle ride      |
|-------------------|---------|----------------------|
| Gender            |         | Unisex               |
| Age Rar           | nge     | above 3 years old    |
| Material          |         | fiber glass +plastic |
| Place of          | Origin  | Guangzhou China      |
| Brand N           | ame     | Xunying              |
| Model N           | umber   | XY-K04               |
| Battery ı<br>time | running | 5-6 hours            |
| Guarant           | у       | 12 months            |
| Weight            |         | 100kg                |
| Battery           |         | 20Ah 2pcs            |
| Battery           |         | 24V                  |
| Player            |         | 2players             |
| Speed             |         | 5-20km/h             |