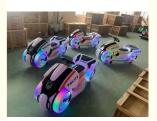

## Fairground Theme Park Bumper Cars Electric Kid Motorcycle Customized

### **Basic Information**

- Place of Origin:
- Brand Name:
- Model Number:
- Price:
- Guangdong, China

- Xunying
- XY-BR04
  - \$500.00/pieces 1-199 pieces



#### **Product Specification**

- Type: • Age:
- Is\_customized:
- Plug Type:
- Name:
- Suitable For:
- Material:
- Product Name:
- Color:
- Warranty:
- Player:
- Voltage:
- Size:
- Feature:
- Highlight:

- >3 Years, >6 Years, >8 Years Yes US PLUG Kids Motor Ride Amusement Game Center
- Plastic
- Kids Motor Ride

Racing Game

- Picture
- 12 Months/Lifetime Maintenance
- 1 Player
- 110V/220V/230V
- 155\*60\*90cm
- Stable Hardware
  - Customized theme park bumper cars,



### More Images









# **Products Description**

## Overview

#### Essential details

Material: Metal, FiberGlass Max Capacity: 100kg Type: Indoor, Outdoor Allowable Passenger: <5 Item name: kids motor ride size: 155\*60\*90cm package: wooden frame Motor: 24V 350W Battery: 20AH\*2pcs running time: 5-6 hours maximum load: 200kg Player: 2players Color: red /blue/green/yellow Warranty: 12 Months

| Product           | Name    | motorcycle ride      |
|-------------------|---------|----------------------|
| Gender            |         | Unisex               |
| Age Rar           | nge     | above 3 years old    |
| Material          |         | fiber glass +plastic |
| Place of          | Origin  | Guangzhou China      |
| Brand N           | ame     | Xunying              |
| Model N           | umber   | XY-K0