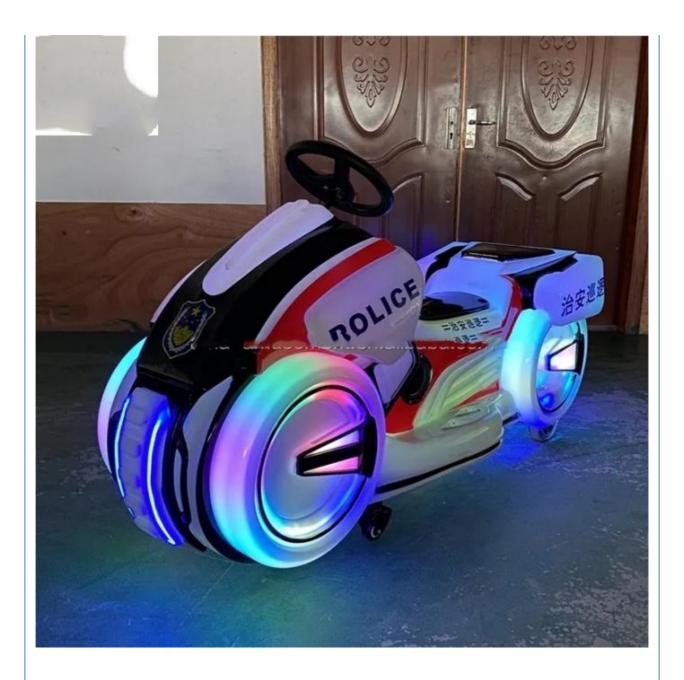

#### Essential details

Material: Metal, FiberGlass Max Capacity: 100kg Type: Indoor, Outdoor Allowable Passenger: <5 Item name: kids motor ride size: 155\*60\*90cm package: wooden frame Motor: 24V 350W Battery: 20AH\*2pcs running time: 5-6 hours maximum load: 200kg Player: 2players Color: red /blue/green/yellow Warranty: 12 Months

| Product           | Name    | motorcycle ride      |
|-------------------|---------|----------------------|
| Gender            |         | Unisex               |
| Age Rar           | nge     | above 3 years old    |
| Material          |         | fiber glass +plastic |
| Place of          | Origin  | Guangzhou China      |
| Brand N           | ame     | Xunying              |
| Model N           | umber   | XY-K04               |
| Battery ı<br>time | running | 5-6 hours            |
| Guarant           | у       | 12 months            |
| Weight            |         | 100kg                |
| Battery           |         | 20Ah 2pcs            |
| Battery           |         | 24V                  |
| Player            |         | 2players             |
| Speed             |         | 5-20km/h             |