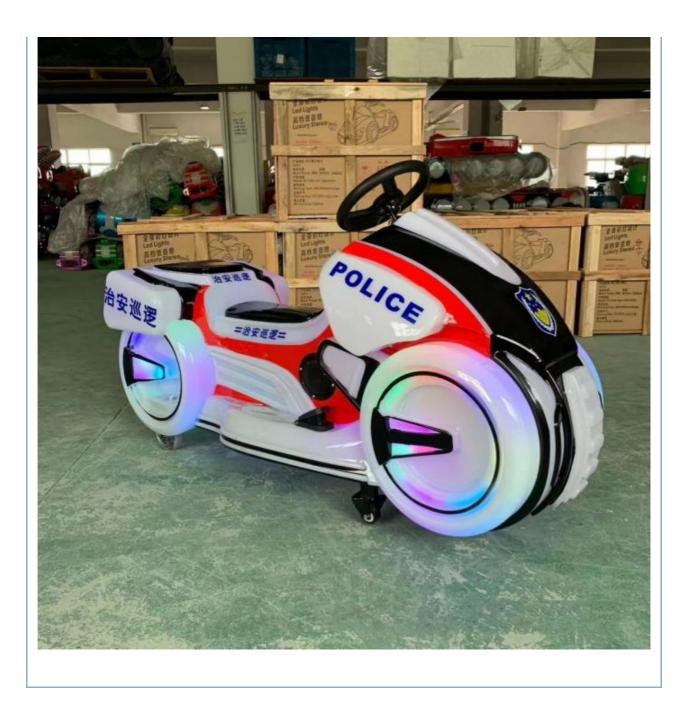

#### Essential details

Material: Metal, FiberGlass Max Capacity: 100kg Type: Indoor, Outdoor Allowable Passenger: <5 Item name: kids motor ride size: 155\*60\*90cm package: wooden frame Motor: 24V 350W Battery: 20AH\*2pcs running time: 5-6 hours maximum load: 200kg Player: 2players Color: red /blue/green/yellow Warranty: 12 Months

| Product           | Name    | motorcycle ride      |
|-------------------|---------|----------------------|
| Gender            |         | Unisex               |
| Age Rar           | nge     | above 3 years old    |
| Material          |         | fiber glass +plastic |
| Place of          | Origin  | Guangzhou China      |
| Brand N           | ame     | Xunying              |
| Model N           | umber   | XY-K04               |
| Battery ı<br>time | running | 5-6 hours            |
| Guarant           | у       | 12 months            |
| Weight            |         | 100kg                |
| Battery           |         | 20Ah 2pcs            |
| Battery           |         | 24V                  |
| Player            |         | 2players             |
| Speed             |         | 5-20km/h             |