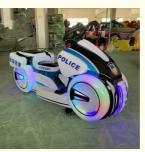

#### Essential details

Material: Metal, FiberGlass Max Capacity: 100kg Type: Indoor, Outdoor Allowable Passenger: <5 Item name: kids motor ride size: 155\*60\*90cm package: wooden frame Motor: 24V 350W Battery: 20AH\*2pcs running time: 5-6 hours maximum load: 200kg Player: 2players Color: red /blue/green/yellow Warranty: 12 Months

| Product           | Name    | motorcycle ride      |
|-------------------|---------|----------------------|
| Gender            |         | Unisex               |
| Age Rar           | nge     | above 3 years old    |
| Material          |         | fiber glass +plastic |
| Place of          | Origin  | Guangzhou China      |
| Brand N           | ame     | Xunying              |
| Model N           | umber   | XY-K04               |
| Battery ı<br>time | running | 5-6 hours            |
| Guarant           | у       | 12 months            |
| Weight            |         | 100kg                |
| Battery           |         | 20Ah 2pcs            |
| Battery           |         | 24V                  |
| Player            |         | 2players             |
| Speed             |         | 5-20km/h             |