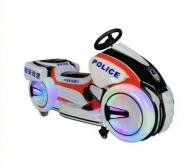

## Fairground Theme Park Bumper Cars Electric Kid Motorcycle Customized

- >3 Years, >6 Years, >8 Years Yes US PLUG Kids Motor Ride Amusement Game Center
- Plastic
- Kids Motor Ride

Racing Game

- Picture
- 12 Months/Lifetime Maintenance
- 1 Player
- 110V/220V/230V
- 155\*60\*90cm
- Stable Hardware
  - Customized theme park bumper cars,

#### Essential details

Material: Metal, FiberGlass Max Capacity: 100kg Type: Indoor, Outdoor Allowable Passenger: <5 Item name: kids motor ride size: 155\*60\*90cm package: wooden frame Motor: 24V 350W Battery: 20AH\*2pcs running time: 5-6 hours maximum load: 200kg Player: 2players Color: red /blue/green/yellow Warranty: 12 Months

| Product           | Name    | motorcycle ride      |
|-------------------|---------|----------------------|
| Gender            |         | Unisex               |
| Age Rar           | nge     | above 3 years old    |
| Material          |         | fiber glass +plastic |
| Place of          | Origin  | Guangzhou China      |
| Brand N           | ame     | Xunying              |
| Model N           | umber   | XY-K04               |
| Battery ı<br>time | running | 5-6 hours            |
| Guarant           | у       | 12 months            |
| Weight            |         | 100kg                |
| Battery           |         | 20Ah 2pcs            |
| Battery           |         | 24V                  |
| Player            |         | 2players             |
| Speed             |         | 5-20km/h             |