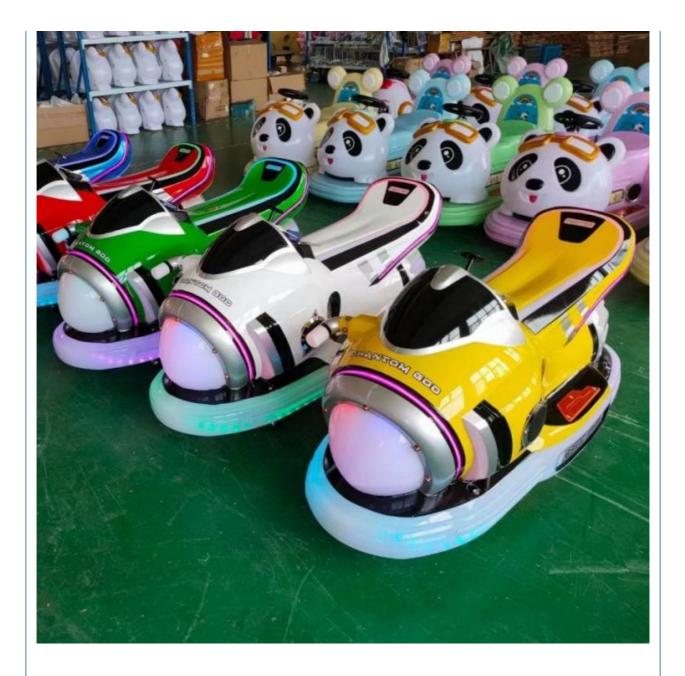

- >3 Years, >6 Years, >8 Years Yes US PLUG Kids Motor Ride Amusement Game Center
- Plastic
- Kids Motor Ride

Racing Game

- Picture
- 12 Months/Lifetime Maintenance
- 1 Player
- 110V/220V/230V
- 155\*60\*90cm
- Stable Hardware
  - Customized theme park bumper cars,

### More Images