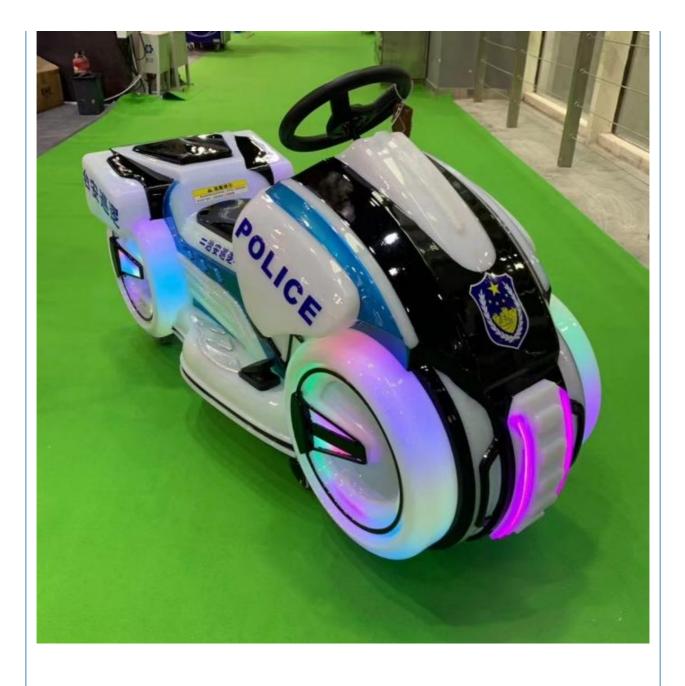

#### Essential details

Material: Metal, FiberGlass Max Capacity: 100kg Type: Indoor, Outdoor Allowable Passenger: <5 Item name: kids motor ride size: 155\*60\*90cm package: wooden frame Motor: 24V 350W Battery: 20AH\*2pcs running time: 5-6 hours maximum load: 200kg Player: 2players Color: red /blue/green/yellow Warranty: 12 Months

| Product           | Name    | motorcycle ride      |
|-------------------|---------|----------------------|
| Gender            |         | Unisex               |
| Age Rar           | nge     | above 3 years old    |
| Material          |         | fiber glass +plastic |
| Place of          | Origin  | Guangzhou China      |
| Brand N           | ame     | Xunying              |
| Model N           | umber   | XY-K04               |
| Battery ı<br>time | running | 5-6 hours            |
| Guarant           | у       | 12 months            |
| Weight            |         | 100kg                |
| Battery           |         | 20Ah 2pcs            |
| Battery           |         | 24V                  |
| Player            |         | 2players             |
| Speed             |         | 5-20km/h             |