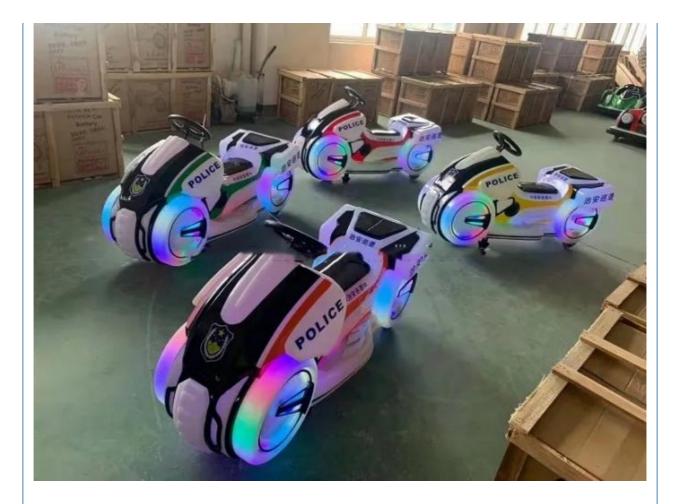

------------|---------|----------------------|
| Gender            |         | Unisex               |
| Age Rar           | nge     | above 3 years old    |
| Material          |         | fiber glass +plastic |
| Place of          | Origin  | Guangzhou China      |
| Brand N           | ame     | Xunying              |
| Model N           | umber   | XY-K04               |
| Battery ı<br>time | running | 5-6 hours            |
| Guarant           | у       | 12 months            |
| Weight            |         | 100kg                |
| Battery           |         | 20Ah 2pcs            |
| Battery           |         | 24V                  |
| Player            |         | 2players             |
| Speed             |         | 5-20km/h             |

**Our Product Introduction** 



















+86-15011936333 a770100411@gmail.com © coin-gamemachine.com

Guangzhou Panyu Mingjiang Hose Co., Ltd. (North of Xieshi Highway)