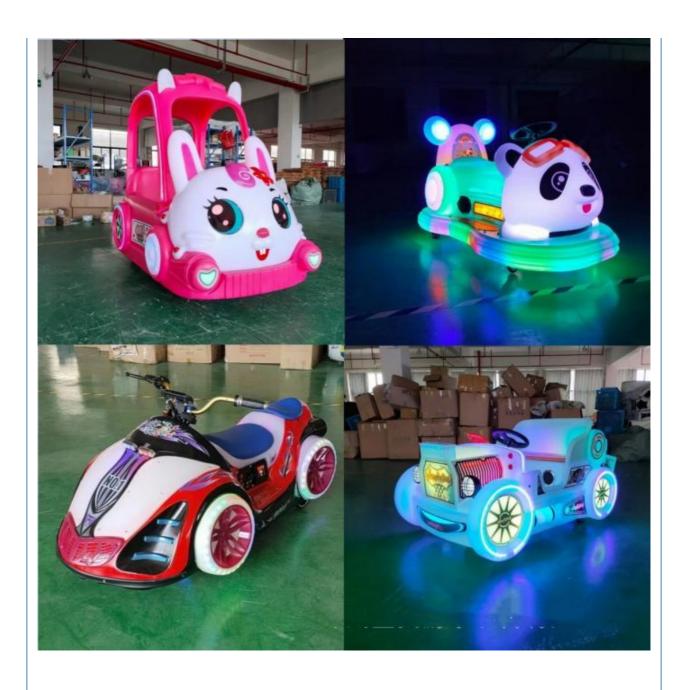

# **Outdoor Kids Electric Amusement Park Bumper Car ride For 3 Years**

### **Product Specification**

• Type: Racing Game, Indoor, Outdoor Age: >3 Years, >6 Years, >8 Years

• Is\_customized: Yes **US PLUG** • Plug Type:

· Name: Amusement Ride

• Suitable For: **Amusement Game Center** 

Plastic Material:

• Product Name: Amusement Ride

· Color: Picture

12 Months/Lifetime Maintenance • Warranty:

• Player: 1 Player

110V/220V/230V Voltage: Size: 138\*50\*70cm

• Highlight: Kids Electric Amusement Park Bumper Car,

Outdoor Amusement Park Bumper Car,