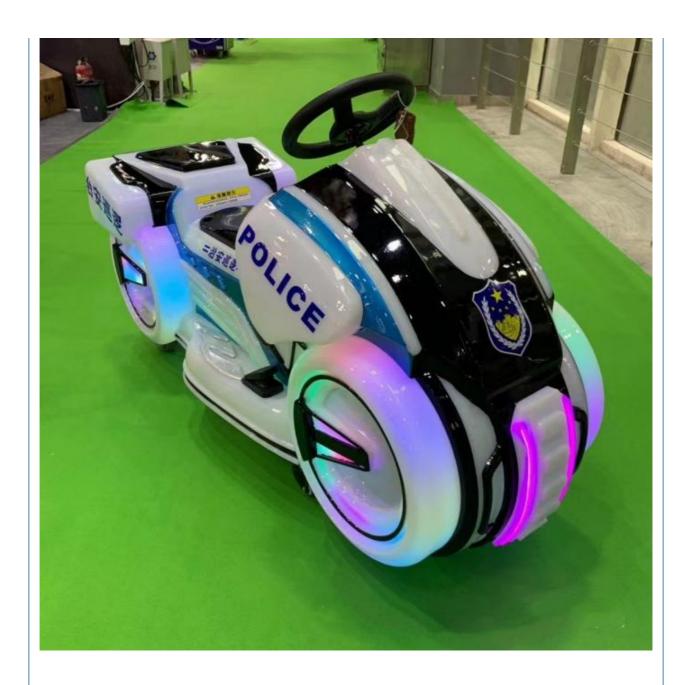

cription**

## **Products Description**

#### **Overview**

Essential details

Place of Origin: Guangdong, China Brand Name: Xunying

Model Number: XY-BR03 Material: ABS, Metal, Plastic

Max Capacity: 100-500kg Type: Indoor, Outdoor

Allowable Passenger: 5-10, >10 Function: Amusement ride

Usage: For indoor or outdoor amusement Battery Brand: Chaowei

Battery specification: 24V20MA Speed: 15-20km/h

Warranty: 12 months weight: 52KG

Max load weight: 150kg Size: 138\*50\*70cm

Occasion: commercial, home, residential, resort hotel, School, shopping mall

Brand Xunying

Product Name: other amusement park products bumper car

Product Weight: 40 kg

Voltage: 12V

Power: 250W

Size: 139\*51\*71cm

Battery Brand Chaowei

Battery

specification

12V20MA

Speed 15-20km/h

Warranty 12 months

















Guangzhou Xunying Animation Technology Co., Ltd.



+86-15011936333



a770100411@gmail.com



coin-gamemachine.com

Guangzhou Panyu Mingjiang Hose Co., Ltd. (North of Xieshi Highway)