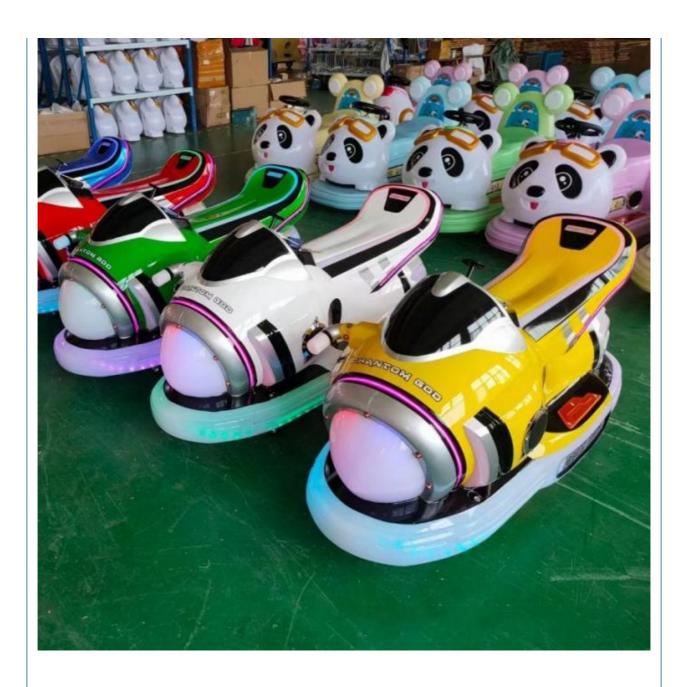

iption**

## **Products Description**

#### **Overview**

Essential details

Place of Origin: Guangdong, China Brand Name: Xunying

Model Number: XY-BR03 Material: ABS, Metal, Plastic

Max Capacity: 100-500kg Type: Indoor, Outdoor

Allowable Passenger: 5-10, >10 Function: Amusement ride

Usage: For indoor or outdoor amusement Battery Brand: Chaowei

Battery specification: 24V20MA Speed: 15-20km/h

Warranty: 12 months weight: 52KG

Max load weight: 150kg Size: 138\*50\*70cm

Occasion: commercial, home, residential, resort hotel, School, shopping mall

Brand Xunying

Product Name: other amusement park products bumper car

Product Weight: 40 kg

Voltage: 12V

Power: 250W

Size: 139\*51\*71cm

Battery Brand Chaowei

Battery

specification

12V20MA

Speed 15-20km/h

Warranty 12 months

















Guangzhou Xunying Animation Technology Co., Ltd.



+86-15011936333



a770100411@gmail.com



coin-gamemachine.com

Guangzhou Panyu Mingjiang Hose Co., Ltd. (North of Xieshi Highway)