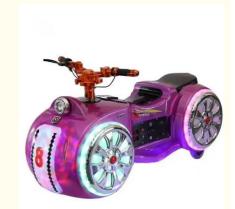

# **Outdoor Kids Electric Amusement Park Bumper Car ride For 3 Years**

### **Product Specification**

• Type: Racing Game, Indoor, Outdoor Age: >3 Years, >6 Years, >8 Years

• Is\_customized: Yes **US PLUG** • Plug Type:

· Name: Amusement Ride

• Suitable For: **Amusement Game Center** 

Plastic Material:

• Product Name: Amusement Ride

· Color: Picture

12 Months/Lifetime Maintenance • Warranty:

• Player: 1 Player

110V/220V/230V Voltage: Size: 138\*50\*70cm

• Highlight: Kids Electric Amusement Park Bumper Car,

Usage: For indoor or outdoor amusement Battery Brand: Chaowei

Battery specification: 24V20MA Speed: 15-20km/h

Warranty: 12 months weight: 52KG

Max load weight: 150kg Size: 138\*50\*70cm

Occasion: commercial, home, residential, resort hotel, School, shopping mall

Brand Xunying

Product Name: other amusement park products bumper car

Product Weight: 40 kg

Voltage: 12V

Power: 250W

Size: 139\*51\*71cm

Battery Brand Chaowei

Battery