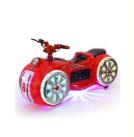

# **Outdoor Kids Electric Amusement Park Bumper Car ride For 3 Years**

### **Product Specification**

• Type: Racing Game, Indoor, Outdoor Age: >3 Years, >6 Years, >8 Years

• Is\_customized: Yes **US PLUG** • Plug Type:

· Name: Amusement Ride

• Suitable For: **Amusement Game Center** 

Plastic Material:

• Product Name: Amusement Ride

· Color: Picture

12 Months/Lifetime Maintenance • Warranty:

• Player: 1 Player

110V/220V/230V Voltage: Size: 138\*50\*70cm

• Highlight: Kids Electric Amusement Park Bumper Car,

Usage: For indoor or outdoor amusement Battery Brand: Chaowei

Battery specification: 24V20MA Speed: 15-20km/h

Warranty: 12 months weight: 52KG

Max load weight: 150kg Size: 138\*50\*70cm

Occasion: commercial, home, residential, resort hotel, School, shopping mall

Brand Xunying

Product Name: other amusement park products bumper car

Product Weight: 40 kg

Voltage: 12V

Power: 250W

Size: 139\*51\*71cm

Battery Brand Chaowei

Battery