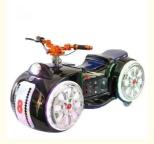

# **Outdoor Kids Electric Amusement Park Bumper Car ride For 3 Years**

#### **Basic Information**

. Place of Origin: Guangdong, China

. Brand Name: Xunying XY-BR03 Model Number:

\$530.00/pieces 1-209 pieces · Price:



### **Product Specification**

• Type: Racing Game, Indoor, Outdoor Age: >3 Years, >6 Years, >8 Years

• Is\_customized: Yes **US PLUG** • Plug Type:

· Name: Amusement Ride

• Suitable For: **Amusement Game Center** 

Plastic Material:

• Product Name: Amusement Ride

· Color: Picture

12 Months/Lifetime Maintenance • Warranty:

• Player: 1 Player

110V/220V/230V Voltage: Size: 138\*50\*70cm

• Highlight: Kids Electric Amusement Park Bumper Car,

Outdoor Amusement Park Bumper Car,



## More Images









#### **Product Description**

## **Products Description**

#### **Overview**

Essential details

Place of Origin: Guangdong, China Brand Name: Xunying

Model Number: XY-BR03 Material: ABS, Metal, Plastic

Max Capacity: 100-500kg Type: Indoor, Outdoor

Allowable Passenger: 5-10, >10 Function: Amusement ride

Usage: For indoor or outdoor amusement Battery Brand: Chaowei

Battery specification: 24V20MA Speed: 15-20km/h

Warranty: 12 months weight: 52KG

Max load weight: 150kg Size: 138\*50\*70cm

Occasion: commercial, home, residential, resort hotel, School, shopping mall

Brand Xunying

Product Name: other amusement park products bumper car

Product Weight: 40 kg

Voltage: 12V

Power: 250W

Size: 139\*51\*71cm

Battery Brand Chaowei

Battery

specification

12V20MA

Speed 15-20km/h

Warr