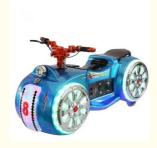

# **Outdoor Kids Electric Amusement Park Bumper Car ride For 3 Years**

#### **Basic Information**

. Place of Origin: Guangdong, China

. Brand Name: Xunying XY-BR03 Model Number:

\$530.00/pieces 1-209 pieces · Price:



### **Product Specification**

• Type: Racing Game, Indoor, Outdoor Age: >3 Years, >6 Years, >8 Years

• Is\_customized: Yes **US PLUG** • Plug Type:

· Name: Amusement Ride

• Suitable For: **Amusement Game Center** 

Plastic Material:

• Product Name: Amusement Ride

· Color: Picture

12 Months/Lifetime Maintenance • Warranty:

• Player: 1 Player

110V/220V/230V Voltage: Size: 138\*50\*70cm

• Highlight: Kids Electric Amusement Park Bumper Car,

Outdoor Amusement Park Bumper Car,



## More Images









#### **Product Description**

## **Products Description**

#### **Overview**

Essential details

Place of Origin: Guangdong, China Brand Name: Xunying

Model Number: XY-BR03 Material: ABS, Metal, Plastic

Max Capacity: 100-500kg Type: Indoor, Outdoor

Allowable Passenger: 5-10, >10 Function: Amusement ride

Usage: For indoor or outdoor amusement Battery Brand: Chaowei

Battery specification: 24V20MA Speed: 15-20km/h

Warranty: 12 months weight: 52KG

Max load weight: 150kg Size: 138\*50\*70cm

Occasion: commercial, home, residential, resort hotel, School, shopping mall

Brand Xunying

Product Name: other amusement park products bumper car

Product Weight: 40 kg

Voltage: 12V

Power: 250W

Size: 139\*51\*71cm

Battery Brand Chaowei

Battery

specification

12V20MA

Speed 15-20km/h

Wa