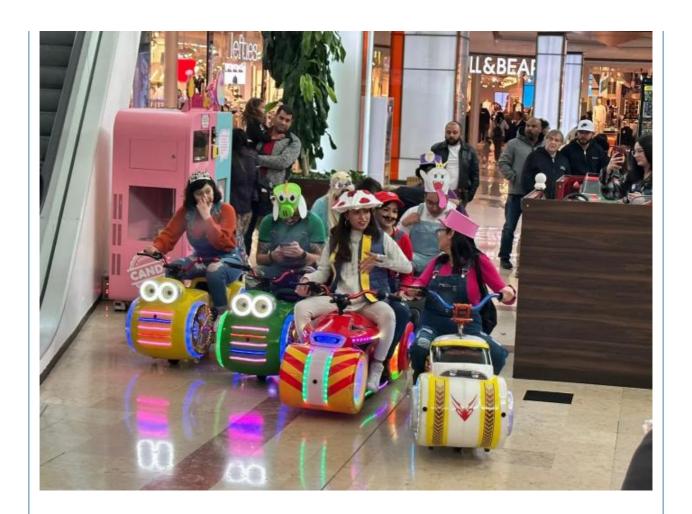

escription**

## **Products Description**

#### **Overview**

Essential details

Place of Origin: Guangdong, China Brand Name: Xunying

Model Number: XY-BR03 Material: ABS, Metal, Plastic

Max Capacity: 100-500kg Type: Indoor, Outdoor

Allowable Passenger: 5-10, >10 Function: Amusement ride

Usage: For indoor or outdoor amusement Battery Brand: Chaowei

Battery specification: 24V20MA Speed: 15-20km/h

Warranty: 12 months weight: 52KG

Max load weight: 150kg Size: 138\*50\*70cm

Occasion: commercial, home, residential, resort hotel, School, shopping mall

Brand Xunying

Product Name: other amusement park products bumper car

Product Weight: 40 kg

Voltage: 12V

Power: 250W

Size: 139\*51\*71cm

Battery Brand Chaowei

Battery

specification

12V20MA

Speed 15-20km/h

Warranty 12 months

















Guangzhou Xunying Animation Technology Co., Ltd.



+86-15011936333



a770100411@gmail.com



coin-gamemachine.com

Guangzhou Panyu Mingjiang Hose Co., Ltd. (North of Xieshi Highway)