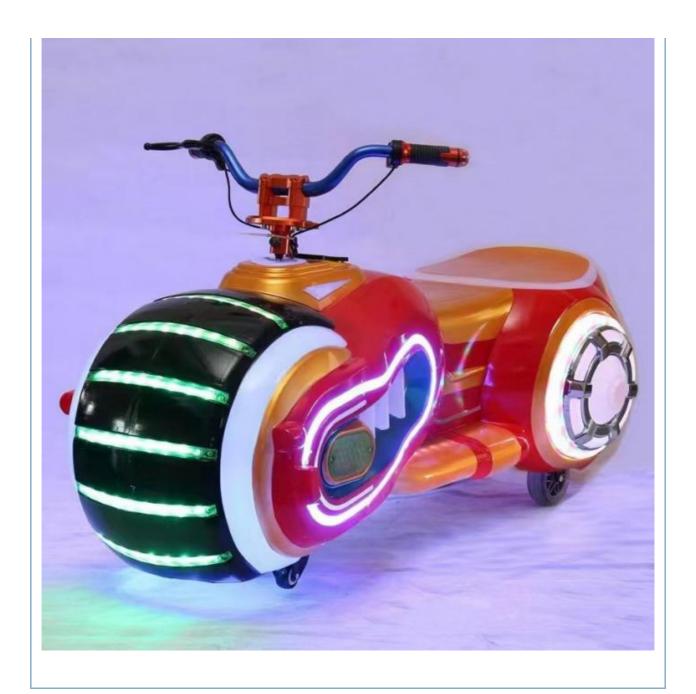

on**

## **Products Description**

#### **Overview**

Essential details

Place of Origin: Guangdong, China Brand Name: Xunying

Model Number: XY-BR03 Material: ABS, Metal, Plastic

Max Capacity: 100-500kg Type: Indoor, Outdoor

Allowable Passenger: 5-10, >10 Function: Amusement ride

Usage: For indoor or outdoor amusement Battery Brand: Chaowei

Battery specification: 24V20MA Speed: 15-20km/h

Warranty: 12 months weight: 52KG

Max load weight: 150kg Size: 138\*50\*70cm

Occasion: commercial, home, residential, resort hotel, School, shopping mall

Brand Xunying

Product Name: other amusement park products bumper car

Product Weight: 40 kg

Voltage: 12V

Power: 250W

Size: 139\*51\*71cm

Battery Brand Chaowei

Battery

specification

12V20MA

Speed 15-20km/h

Warranty 12 months

















Guangzhou Xunying Animation Technology Co., Ltd.



+86-15011936333



a770100411@gmail.com



coin-gamemachine.com

Guangzhou Panyu Mingjiang Hose Co., Ltd. (North of Xieshi Highway)