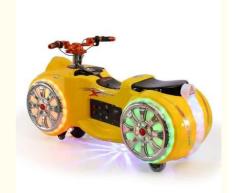

# **Outdoor Kids Electric Amusement Park Bumper Car ride For 3 Years**

### **Product Specification**

• Type: Racing Game, Indoor, Outdoor Age: >3 Years, >6 Years, >8 Years

• Is\_customized: Yes **US PLUG** • Plug Type:

· Name: Amusement Ride

• Suitable For: **Amusement Game Center** 

Plastic Material:

• Product Name: Amusement Ride

· Color: Picture

12 Months/Lifetime Maintenance • Warranty:

• Player: 1 Player

110V/220V/230V Voltage: Size: 138\*50\*70cm

• Highlight: Kids Electric Amusement Park Bumper Car,

Usage: For indoor or outdoor amusement Battery Brand: Chaowei

Battery specification: 24V20MA Speed: 15-20km/h

Warranty: 12 months weight: 52KG

Max load weight: 150kg Size: 138\*50\*70cm

Occasion: commercial, home, residential, resort hotel, School, shopping mall

Brand Xunying

Product Name: other amusement park products bumper car

Product Weight: 40 kg

Voltage: 12V

Power: 250W

Size: 139\*51\*71cm

Battery Brand Chaowei

Battery