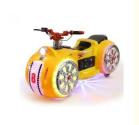

# **Outdoor Kids Electric Amusement Park Bumper Car ride For 3 Years**

#### **Basic Information**

. Place of Origin: Guangdong, China

. Brand Name: Xunying XY-BR03 Model Number:

\$530.00/pieces 1-209 pieces · Price:



### **Product Specification**

• Type: Racing Game, Indoor, Outdoor Age: >3 Years, >6 Years, >8 Years

• Is\_customized: Yes **US PLUG** • Plug Type:

· Name: Amusement Ride

• Suitable For: **Amusement Game Center** 

Plastic Material:

• Product Name: Amusement Ride

· Color: Picture

12 Months/Lifetime Maintenance • Warranty:

• Player: 1 Player

110V/220V/230V Voltage: Size: 138\*50\*70cm

• Highlight: Kids Electric Amusement Park Bumper Car,

Outdoor Amusement Park Bumper Car,



## More Images









#### **Product Description**

## **Products Description**

#### **Overview**

Essential details

Place of Origin: Guangdong, China Brand Name: Xunying

Model Number: XY-BR03 Material: ABS, Metal, Plastic

Max Capacity: 100-500kg Type: Indoor, Outdoor

Allowable Passenger: 5-10, >10 Function: Amusement ride

Usage: For indoor or outdoor amusement Battery Brand: Chaowei

Battery specification: 24V20MA Speed: 15-20km/h

Warranty: 12 months weight: 52KG

Max load weight: 150kg Size: 138\*50\*70cm

Occasion: commercial, home, residential, resort hotel, School, shopping mall

Brand Xunying

Product Name: other amusement park products bumper car

Product Weight: 40 kg

Voltage: 12V

Power: 250W

Size: 139\*51\*71cm

Battery Brand Chaowei

Battery

specification

12V20MA

Speed 15-20km/h

Warran