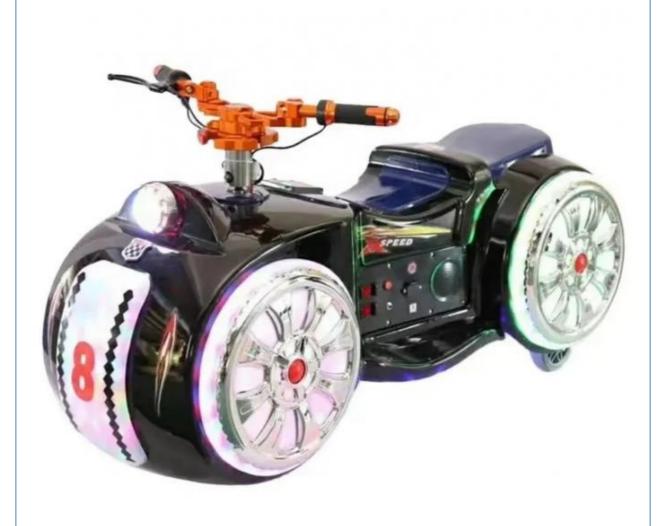

# **Outdoor Kids Electric Amusement Park Bumper Car ride For 3 Years**

Plastic Material:

• Product Name: Amusement Ride

· Color: Picture

12 Months/Lifetime Maintenance • Warranty:

• Player: 1 Player

110V/220V/230V Voltage: Size: 138\*50\*70cm

• Highlight: Kids Electric Amusement Park Bumper Car,