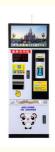

## **Product Specification**

• Type: Coin Pusher

• Age: >3 Years, >6 Years, >8 Years

ls\_customized: YesPlug Type: US PLUG

Name: Convertible Currency Machine
 Suitable For: Amusement Game Center
 Product Name: Convertible Currency Machine

Material: Metal+acrylic+plastic

Warranty: 12 Months/Lifetime Maintenance

• Color: Picture

• Size: 560\*410\*1600mm

• Player: 1 Player

• Voltage: 110V/220V/230V

• Weight: 50KG

Highlight: Smart Automatic token exchange machine,

#### **Essential details**

Place of Origin: Guangdong, China Brand Name: Xunying
Model Number: XY-AC01 Type: Coin changer machine
Age: >3 Years, >6 Years, >8 Years is\_customized: Yes

Plug Type: EU Plug, Name: Convertible Currency Machine

Size: 560\*410\*1600mm Voltage: 110V/220V

Operating Power: 100W Material: Metalslastic

Suitable for: Amusement Game Center Packaging size: 660\*510\*1700mm

Packaging weight: 100Kgs

Product Name Convertible Currency Model Number XY-AC01 Machine