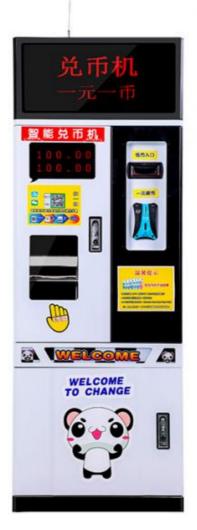

## **Product Specification**

• Type: Coin Pusher

• Age: >3 Years, >6 Years, >8 Years

ls\_customized: YesPlug Type: US PLUG

Name: Convertible Currency Machine
 Suitable For: Amusement Game Center
 Product Name: Convertible Currency Machine

Material: Metal+acrylic+plastic

Warranty: 12 Months/Lifetime Maintenance

• Color: Picture

• Size: 560\*410\*1600mm

• Player: 1 Player

• Voltage: 110V/220V/230V

• Weight: 50KG

Highlight: Smart Automatic token exchange machine,

#### **Essential details**

Place of Origin: Guangdong, China Brand Name: Xunying
Model Number: XY-AC01 Type: Coin changer machine
Age: >3 Years, >6 Years, >8 Years is\_customized: Yes

Plug Type: EU Plug, Name: Convertible Currency Machine

Size: 560\*410\*1600mm Voltage: 110V/220V

Operating Power: 100W Material: Metalslastic

Suitable for: Amusement Game Center Packaging size: 660\*510\*1700mm

Packaging weight: 100Kgs

Product Name Convertible Currency Model Number XY-AC01 Machine