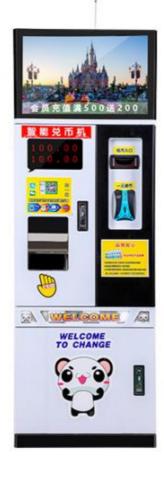

## **Product Specification**

• Type: Coin Pusher

• Age: >3 Years, >6 Years, >8 Years

ls\_customized: YesPlug Type: US PLUG

Name: Convertible Currency Machine
 Suitable For: Amusement Game Center
 Product Name: Convertible Currency Machine

Material: Metal+acrylic+plastic

Warranty: 12 Months/Lifetime Maintenance

• Color: Picture

• Size: 560\*410\*1600mm

• Player: 1 Player

• Voltage: 110V/220V/230V

• Weight: 50KG

Highlight: Smart Automatic token exchange machine,

#### **Essential details**

Place of Origin: Guangdong, China Brand Name: Xunying
Model Number: XY-AC01 Type: Coin changer machine
Age: >3 Years, >6 Years, >8 Years is\_customized: Yes

Plug Type: EU Plug, Name: Convertible Currency Machine

Size: 560\*410\*1600mm Voltage: 110V/220V

Operating Power: 100W Material: Metalslastic

Suitable for: Amusement Game Center Packaging size: 660\*510\*1700mm

Packaging weight: 100Kgs

Product Name Convertible Currency Model Number XY-AC01 Machine

Type Coin Changer Material Metals

machine

Product 560\*410\*1600M Color As Picture or Can be custom Operating Power 100W Voltage 110/220V