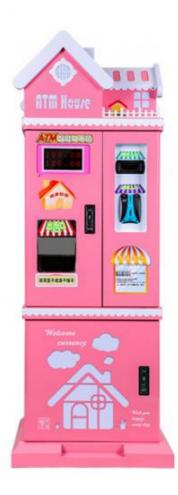

## **Product Specification**

• Type: Coin Pusher

• Age: >3 Years, >6 Years, >8 Years

ls\_customized: YesPlug Type: US PLUG

Name: Convertible Currency Machine
 Suitable For: Amusement Game Center
 Product Name: Convertible Currency Machine

Material: Metal+acrylic+plastic

Warranty: 12 Months/Lifetime Maintenance

• Color: Picture

• Size: 560\*410\*1600mm

• Player: 1 Player

• Voltage: 110V/220V/230V

• Weight: 50KG

Highlight: Smart Automatic token exchange machine,

#### **Essential details**

Place of Origin: Guangdong, China Brand Name: Xunying
Model Number: XY-AC01 Type: Coin changer machine
Age: >3 Years, >6 Years, >8 Years is\_customized: Yes

Plug Type: EU Plug, Name: Convertible Currency Machine

Size: 560\*410\*1600mm Voltage: 110V/220V

Operating Power: 100W Material: Metalslastic

Suitable for: Amusement Game Center Packaging size: 660\*510\*1700mm

Packaging weight: 100Kgs

Product Name Convertible Currency Model Number XY-AC01 Machine

Type Coin Changer Material Metals

machine

Product 560\*410\*1600M Color As Picture or Can be custom Operating Power 100W Voltage 110/220V