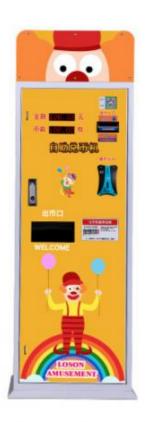

## **Product Specification**

• Type: Coin Pusher

• Age: >3 Years, >6 Years, >8 Years

ls\_customized: YesPlug Type: US PLUG

Name: Convertible Currency Machine
 Suitable For: Amusement Game Center
 Product Name: Convertible Currency Machine

Material: Metal+acrylic+plastic

Warranty: 12 Months/Lifetime Maintenance

• Color: Picture

• Size: 560\*410\*1600mm

• Player: 1 Player

• Voltage: 110V/220V/230V

• Weight: 50KG

Highlight: Smart Automatic token exchange machine,

#### **Essential details**

Place of Origin: Guangdong, China Brand Name: Xunying
Model Number: XY-AC01 Type: Coin changer machine
Age: >3 Years, >6 Years, >8 Years is\_customized: Yes

Plug Type: EU Plug, Name: Convertible Currency Machine

Size: 560\*410\*1600mm Voltage: 110V/220V

Operating Power: 100W Material: Metalslastic

Suitable for: Amusement Game Center Packaging size: 660\*510\*1700mm

Packaging weight: 100Kgs

Product Name Convertible Currency Model Number XY-AC01 Machine

Type Coin Changer Material Metals

machine

Product 560\*410\*1600M Color As Picture or Can be custom Operating Power 100W Voltage 110/220V