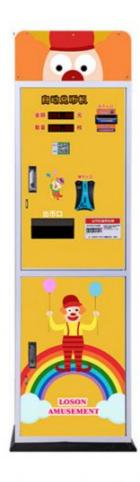

## **Product Specification**

• Type: Coin Pusher

• Age: >3 Years, >6 Years, >8 Years

ls\_customized: YesPlug Type: US PLUG

Name: Convertible Currency Machine
 Suitable For: Amusement Game Center
 Product Name: Convertible Currency Machine

Material: Metal+acrylic+plastic

Warranty: 12 Months/Lifetime Maintenance

• Color: Picture

• Size: 560\*410\*1600mm

• Player: 1 Player

• Voltage: 110V/220V/230V

• Weight: 50KG

Highlight: Smart Automatic token exchange machine,

#### **Essential details**

Place of Origin: Guangdong, China Brand Name: Xunying
Model Number: XY-AC01 Type: Coin changer machine
Age: >3 Years, >6 Years, >8 Years is\_customized: Yes

Plug Type: EU Plug, Name: Convertible Currency Machine

Size: 560\*410\*1600mm Voltage: 110V/220V

Operating Power: 100W Material: Metalslastic

Suitable for: Amusement Game Center Packaging size: 660\*510\*1700mm

Packaging weight: 100Kgs

Product Name Convertible Currency Model Number XY-AC01 Machine

Type Coin Changer Material Metals

machine

Product 560\*410\*1600M Color As Picture or Can be custom Operating Power 100W Voltage 110/220V