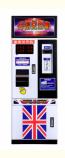

## **Product Specification**

• Type: Coin Pusher

• Age: >3 Years, >6 Years, >8 Years

ls\_customized: YesPlug Type: US PLUG

Name: Convertible Currency Machine
 Suitable For: Amusement Game Center
 Product Name: Convertible Currency Machine

Material: Metal+acrylic+plastic

Warranty: 12 Months/Lifetime Maintenance

• Color: Picture

• Size: 560\*410\*1600mm

• Player: 1 Player

• Voltage: 110V/220V/230V

• Weight: 50KG

Highlight: Smart Automatic token exchange machine,

#### **Essential details**

Place of Origin: Guangdong, China Brand Name: Xunying
Model Number: XY-AC01 Type: Coin changer machine
Age: >3 Years, >6 Years, >8 Years is\_customized: Yes

Plug Type: EU Plug, Name: Convertible Currency Machine

Size: 560\*410\*1600mm Voltage: 110V/220V

Operating Power: 100W Material: Metalslastic

Suitable for: Amusement Game Center Packaging size: 660\*510\*1700mm

Packaging weight: 100Kgs

Product Name Convertible Currency Model Number XY-AC01 Machine