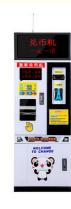

## **Product Specification**

• Type: Coin Pusher

• Age: >3 Years, >6 Years, >8 Years

ls\_customized: YesPlug Type: US PLUG

Name: Convertible Currency Machine
 Suitable For: Amusement Game Center
 Product Name: Convertible Currency Machine

Material: Metal+acrylic+plastic

Warranty: 12 Months/Lifetime Maintenance

• Color: Picture

• Size: 560\*410\*1600mm

• Player: 1 Player

• Voltage: 110V/220V/230V

• Weight: 50KG

Highlight: Smart Automatic token exchange machine,

#### **Essential details**

Place of Origin: Guangdong, China Brand Name: Xunying
Model Number: XY-AC01 Type: Coin changer machine
Age: >3 Years, >6 Years, >8 Years is\_customized: Yes

Plug Type: EU Plug, Name: Convertible Currency Machine

Size: 560\*410\*1600mm Voltage: 110V/220V

Operating Power: 100W Material: Metalslastic

Suitable for: Amusement Game Center Packaging size: 660\*510\*1700mm

Packaging weight: 100Kgs

Product Name Convertible Currency Model Number XY-AC01 Machine