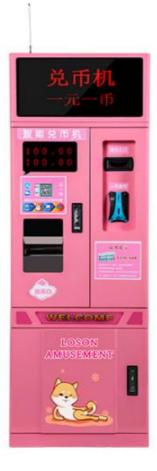

## **Product Specification**

• Type: Coin Pusher

• Age: >3 Years, >6 Years, >8 Years

ls\_customized: YesPlug Type: US PLUG

Name: Convertible Currency Machine
 Suitable For: Amusement Game Center
 Product Name: Convertible Currency Machine

Material: Metal+acrylic+plastic

Warranty: 12 Months/Lifetime Maintenance

• Color: Picture

• Size: 560\*410\*1600mm

• Player: 1 Player

• Voltage: 110V/220V/230V

• Weight: 50KG

Highlight: Smart Automatic token exchange machine,

#### **Essential details**

Place of Origin: Guangdong, China Brand Name: Xunying
Model Number: XY-AC01 Type: Coin changer machine
Age: >3 Years, >6 Years, >8 Years is\_customized: Yes

Plug Type: EU Plug, Name: Convertible Currency Machine

Size: 560\*410\*1600mm Voltage: 110V/220V

Operating Power: 100W Material: Metalslastic

Suitable for: Amusement Game Center Packaging size: 660\*510\*1700mm

Packaging weight: 100Kgs

Product Name Convertible Currency Model Number XY-AC01 Machine