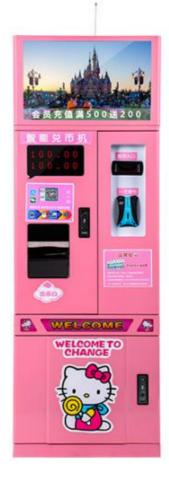

## **Product Specification**

• Type: Coin Pusher

• Age: >3 Years, >6 Years, >8 Years

ls\_customized: YesPlug Type: US PLUG

Name: Convertible Currency Machine
 Suitable For: Amusement Game Center
 Product Name: Convertible Currency Machine

Material: Metal+acrylic+plastic

Warranty: 12 Months/Lifetime Maintenance

• Color: Picture

• Size: 560\*410\*1600mm

• Player: 1 Player

• Voltage: 110V/220V/230V

• Weight: 50KG

Highlight: Smart Automatic token exchange machine,

#### **Essential details**

Place of Origin: Guangdong, China Brand Name: Xunying
Model Number: XY-AC01 Type: Coin changer machine
Age: >3 Years, >6 Years, >8 Years is\_customized: Yes

Plug Type: EU Plug, Name: Convertible Currency Machine

Size: 560\*410\*1600mm Voltage: 110V/220V

Operating Power: 100W Material: Metalslastic

Suitable for: Amusement Game Center Packaging size: 660\*510\*1700mm

Packaging weight: 100Kgs

Product Name Convertible Currency Model Number XY-AC01 Machine

Type Coin Changer Material Metals

machine

Product 560\*410\*1600M Color As Picture or Can be custom Operating Power 100W Voltage 110/220V