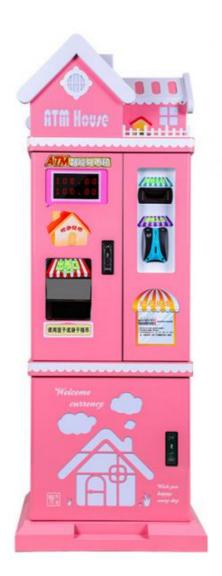

## **Product Specification**

• Type: Coin Pusher

• Age: >3 Years, >6 Years, >8 Years

ls\_customized: YesPlug Type: US PLUG

Name: Convertible Currency Machine
 Suitable For: Amusement Game Center
 Product Name: Convertible Currency Machine

Material: Metal+acrylic+plastic

Warranty: 12 Months/Lifetime Maintenance

• Color: Picture

• Size: 560\*410\*1600mm

• Player: 1 Player

• Voltage: 110V/220V/230V

• Weight: 50KG

Highlight: Smart Automatic token exchange machine,

#### **Essential details**

Place of Origin: Guangdong, China Brand Name: Xunying
Model Number: XY-AC01 Type: Coin changer machine
Age: >3 Years, >6 Years, >8 Years is\_customized: Yes

Plug Type: EU Plug, Name: Convertible Currency Machine

Size: 560\*410\*1600mm Voltage: 110V/220V

Operating Power: 100W Material: Metalslastic

Suitable for: Amusement Game Center Packaging size: 660\*510\*1700mm

Packaging weight: 100Kgs

Product Name Convertible Currency Model Number XY-AC01 Machine