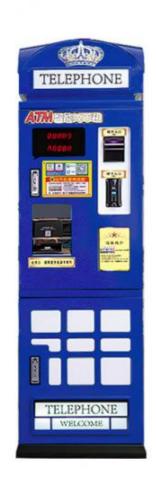

## **Product Specification**

• Type: Coin Pusher

• Age: >3 Years, >6 Years, >8 Years

ls\_customized: YesPlug Type: US PLUG

Name: Convertible Currency Machine
 Suitable For: Amusement Game Center
 Product Name: Convertible Currency Machine

Material: Metal+acrylic+plastic

Warranty: 12 Months/Lifetime Maintenance

• Color: Picture

• Size: 560\*410\*1600mm

• Player: 1 Player

• Voltage: 110V/220V/230V

• Weight: 50KG

Highlight: Smart Automatic token exchange machine,

#### **Essential details**

Place of Origin: Guangdong, China Brand Name: Xunying
Model Number: XY-AC01 Type: Coin changer machine
Age: >3 Years, >6 Years, >8 Years is\_customized: Yes

Plug Type: EU Plug, Name: Convertible Currency Machine

Size: 560\*410\*1600mm Voltage: 110V/220V

Operating Power: 100W Material: Metalslastic

Suitable for: Amusement Game Center Packaging size: 660\*510\*1700mm

Packaging weight: 100Kgs

Product Name Convertible Currency Model Number XY-AC01 Machine

Type Coin Changer Material Metals

machine

Product 560\*410\*1600M Color As Picture or Can be custom Operating Power 100W Voltage 110/220V