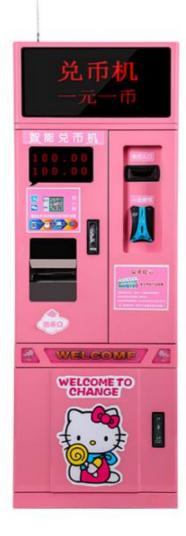

## **Product Specification**

• Type: Coin Pusher

• Age: >3 Years, >6 Years, >8 Years

ls\_customized: YesPlug Type: US PLUG

Name: Convertible Currency Machine
 Suitable For: Amusement Game Center
 Product Name: Convertible Currency Machine

Material: Metal+acrylic+plastic

Warranty: 12 Months/Lifetime Maintenance

• Color: Picture

• Size: 560\*410\*1600mm

• Player: 1 Player

• Voltage: 110V/220V/230V

• Weight: 50KG

Highlight: Smart Automatic token exchange machine,

#### **Essential details**

Place of Origin: Guangdong, China Brand Name: Xunying
Model Number: XY-AC01 Type: Coin changer machine
Age: >3 Years, >6 Years, >8 Years is\_customized: Yes

Plug Type: EU Plug, Name: Convertible Currency Machine

Size: 560\*410\*1600mm Voltage: 110V/220V

Operating Power: 100W Material: Metalslastic

Suitable for: Amusement Game Center Packaging size: 660\*510\*1700mm

Packaging weight: 100Kgs

Product Name Convertible Currency Model Number XY-AC01 Machine