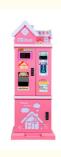

## **Product Specification**

• Type: Coin Pusher

• Age: >3 Years, >6 Years, >8 Years

ls\_customized: YesPlug Type: US PLUG

Name: Convertible Currency Machine
 Suitable For: Amusement Game Center
 Product Name: Convertible Currency Machine

Material: Metal+acrylic+plastic

Warranty: 12 Months/Lifetime Maintenance

• Color: Picture

• Size: 560\*410\*1600mm

• Player: 1 Player

• Voltage: 110V/220V/230V

• Weight: 50KG

Highlight: Smart Automatic token exchange machine,

#### **Essential details**

Place of Origin: Guangdong, China Brand Name: Xunying
Model Number: XY-AC01 Type: Coin changer machine
Age: >3 Years, >6 Years, >8 Years is\_customized: Yes

Plug Type: EU Plug, Name: Convertible Currency Machine

Size: 560\*410\*1600mm Voltage: 110V/220V

Operating Power: 100W Material: Metalslastic

Suitable for: Amusement Game Center Packaging size: 660\*510\*1700mm

Packaging weight: 100Kgs

Product Name Convertible Currency Model Number XY-AC01 Machine