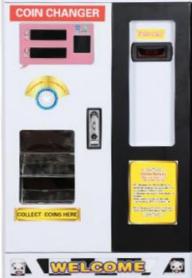

## **Product Specification**

• Type: Coin Pusher

• Age: >3 Years, >6 Years, >8 Years

ls\_customized: YesPlug Type: US PLUG

Name: Convertible Currency Machine
 Suitable For: Amusement Game Center
 Product Name: Convertible Currency Machine

Material: Metal+acrylic+plastic

Warranty: 12 Months/Lifetime Maintenance

• Color: Picture

• Size: 560\*410\*1600mm

• Player: 1 Player

• Voltage: 110V/220V/230V

• Weight: 50KG

Highlight: Smart Automatic token exchange machine,

#### **Essential details**

Place of Origin: Guangdong, China Brand Name: Xunying
Model Number: XY-AC01 Type: Coin changer machine
Age: >3 Years, >6 Years, >8 Years is\_customized: Yes

Plug Type: EU Plug, Name: Convertible Currency Machine

Size: 560\*410\*1600mm Voltage: 110V/220V

Operating Power: 100W Material: Metalslastic

Suitable for: Amusement Game Center Packaging size: 660\*510\*1700mm

Packaging weight: 100Kgs

Product Name Convertible Currency Model Number XY-AC01 Machine