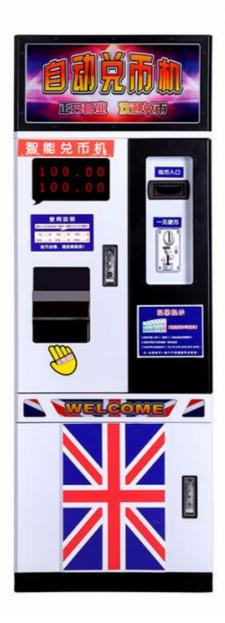

## **Product Specification**

• Type: Coin Pusher

• Age: >3 Years, >6 Years, >8 Years

ls\_customized: YesPlug Type: US PLUG

Name: Convertible Currency Machine
 Suitable For: Amusement Game Center
 Product Name: Convertible Currency Machine

Material: Metal+acrylic+plastic

Warranty: 12 Months/Lifetime Maintenance

• Color: Picture

• Size: 560\*410\*1600mm

• Player: 1 Player

• Voltage: 110V/220V/230V

• Weight: 50KG

Highlight: Smart Automatic token exchange machine,

#### **Essential details**

Place of Origin: Guangdong, China Brand Name: Xunying
Model Number: XY-AC01 Type: Coin changer machine
Age: >3 Years, >6 Years, >8 Years is\_customized: Yes

Plug Type: EU Plug, Name: Convertible Currency Machine

Size: 560\*410\*1600mm Voltage: 110V/220V

Operating Power: 100W Material: Metalslastic

Suitable for: Amusement Game Center Packaging size: 660\*510\*1700mm

Packaging weight: 100Kgs

Product Name Convertible Currency Model Number XY-AC01 Machine

Type Coin Changer Material Metals

machine

Product 560\*410\*1600M Color As Picture or Can be custom Operating Power 100W Voltage 110/220V