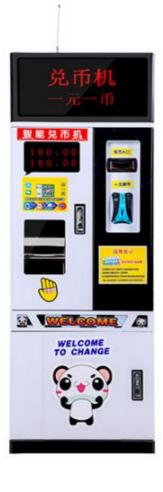

## **Product Specification**

• Type: Coin Pusher

• Age: >3 Years, >6 Years, >8 Years

ls\_customized: YesPlug Type: US PLUG

Name: Convertible Currency Machine
 Suitable For: Amusement Game Center
 Product Name: Convertible Currency Machine

Material: Metal+acrylic+plastic

Warranty: 12 Months/Lifetime Maintenance

• Color: Picture

• Size: 560\*410\*1600mm

• Player: 1 Player

• Voltage: 110V/220V/230V

• Weight: 50KG

Highlight: Smart Automatic token exchange machine,

#### **Essential details**

Place of Origin: Guangdong, China Brand Name: Xunying
Model Number: XY-AC01 Type: Coin changer machine
Age: >3 Years, >6 Years, >8 Years is\_customized: Yes

Plug Type: EU Plug, Name: Convertible Currency Machine

Size: 560\*410\*1600mm Voltage: 110V/220V

Operating Power: 100W Material: Metalslastic

Suitable for: Amusement Game Center Packaging size: 660\*510\*1700mm

Packaging weight: 100Kgs

Product Name Convertible Currency Model Number XY-AC01 Machine