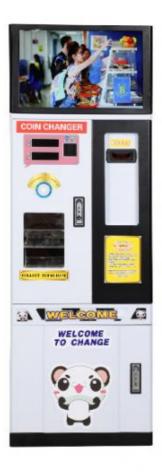

## **Product Specification**

• Type: Coin Pusher

• Age: >3 Years, >6 Years, >8 Years

ls\_customized: YesPlug Type: US PLUG

Name: Convertible Currency Machine
 Suitable For: Amusement Game Center
 Product Name: Convertible Currency Machine

Material: Metal+acrylic+plastic

Warranty: 12 Months/Lifetime Maintenance

• Color: Picture

• Size: 560\*410\*1600mm

• Player: 1 Player

• Voltage: 110V/220V/230V

• Weight: 50KG

Highlight: Smart Automatic token exchange machine,

#### **Essential details**

Place of Origin: Guangdong, China Brand Name: Xunying
Model Number: XY-AC01 Type: Coin changer machine
Age: >3 Years, >6 Years, >8 Years is\_customized: Yes

Plug Type: EU Plug, Name: Convertible Currency Machine

Size: 560\*410\*1600mm Voltage: 110V/220V

Operating Power: 100W Material: Metalslastic

Suitable for: Amusement Game Center Packaging size: 660\*510\*1700mm

Packaging weight: 100Kgs

Product Name Convertible Currency Model Number XY-AC01 Machine

Type Coin Changer Material Metals

machine

Product 560\*410\*1600M Color As Picture or Can be custom Operating Power 100W Voltage 110/220V