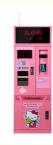

## **Product Specification**

• Type: Coin Pusher

• Age: >3 Years, >6 Years, >8 Years

ls\_customized: YesPlug Type: US PLUG

Name: Convertible Currency Machine
 Suitable For: Amusement Game Center
 Product Name: Convertible Currency Machine

Material: Metal+acrylic+plastic

Warranty: 12 Months/Lifetime Maintenance

• Color: Picture

• Size: 560\*410\*1600mm

• Player: 1 Player

• Voltage: 110V/220V/230V

• Weight: 50KG

Highlight: Smart Automatic token exchange machine,

#### **Essential details**

Place of Origin: Guangdong, China Brand Name: Xunying
Model Number: XY-AC01 Type: Coin changer machine
Age: >3 Years, >6 Years, >8 Years is\_customized: Yes

Plug Type: EU Plug, Name: Convertible Currency Machine

Size: 560\*410\*1600mm Voltage: 110V/220V

Operating Power: 100W Material: Metalslastic

Suitable for: Amusement Game Center Packaging size: 660\*510\*1700mm

Packaging weight: 100Kgs

Product Name Convertible Currency Model Number XY-AC01 Machine