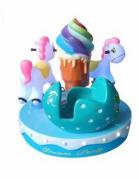

12 Months/Lifetime Maintenance

Fairground Carousel Kiddie Ride,

3 Seats Mini Carousel

110V/220V/230V

1.4\*2.4 M

3 Players

110KG

- Age: Is\_customized:
- Plug Type:
- Name:
- Material:
- Suitable For:
- Color:
- Product Name:
- Warranty:
- Voltage:
- Size: • Player:
- Weight:
- Highlight:

#### Essential details

Place of Origin: Guangzhou, China Brand Name: Xunying

Model Number: XY-K16 Name: carousel for sale

Product name: 3 seats mini carousel for sale Color: Customized

Warranty: 12 Months Material: FRP+steel

Size: 1.4\*2.4 m Power: 250W

Speed: 4.5 r/min Apply to: carousel for sale

Combo Set Offered: 3 Type: Carousel

Keywords: fairground merry go round carousel for sale

Occasion:indoor commercial amusement park, sports park, kids café, shopping mall, training center, commercial, public

| Voltage   | 220V    | Power                 | 1KW                    |
|-----------|---------|-----------------------|------------------------|
| Seats     | 3 Seats | Passenger             | 3                      |
| Diameter  | 1.3m    | Weight                | 150Kgs                 |
| Height    | 2.4m    | Equipment category    | Carousel               |
| Max.Speed | <2m     | Max.Rotating<br>Speed | 6r/min<br>(Adjustable) |