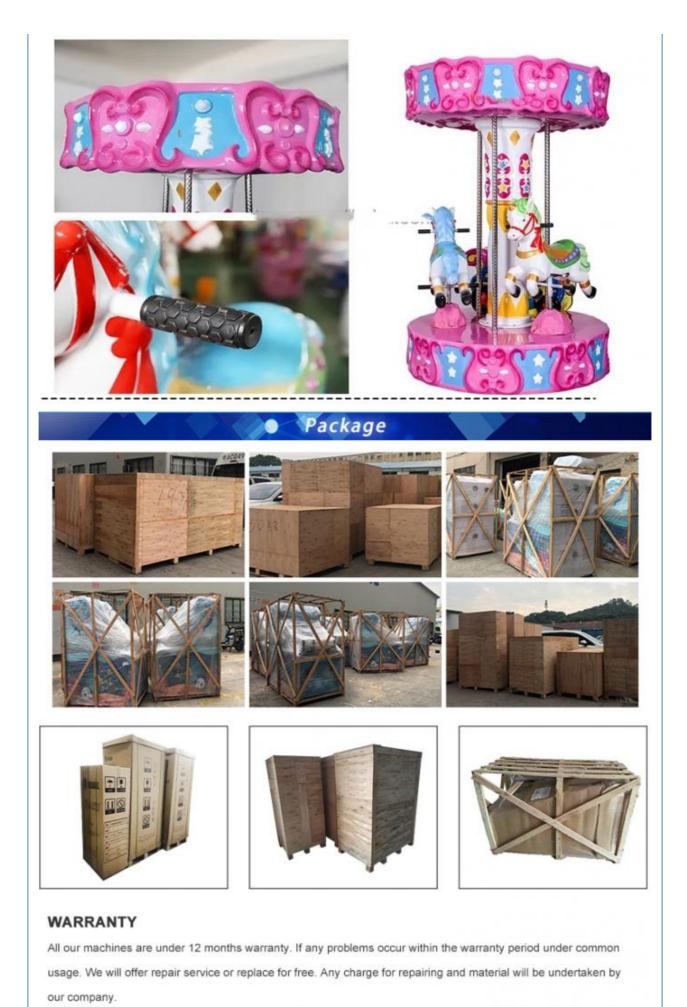

### More Images

If machines are not in the warranty period, we will repair for free and only charge the relevant material cost.