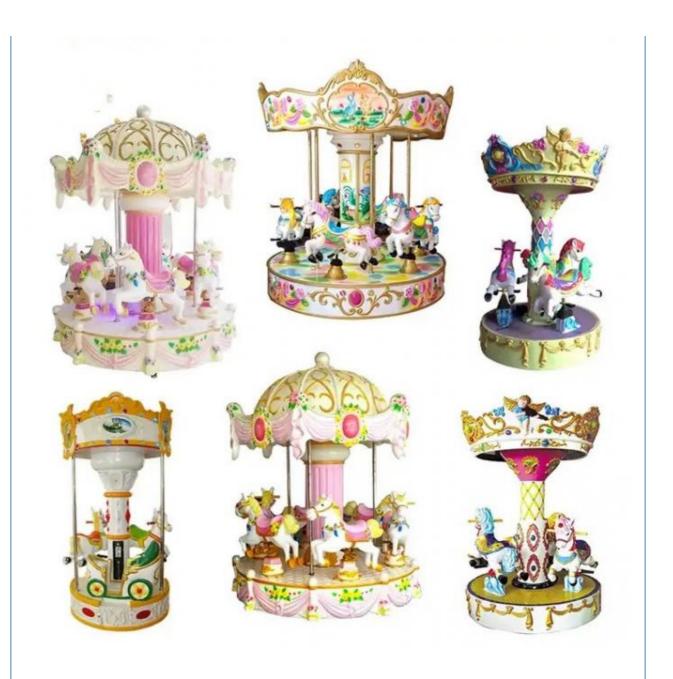

sale Color: Customized

Warranty: 12 Months Material: FRP+steel

Size: 1.4\*2.4 m Power: 250W

Speed: 4.5 r/min Apply to: carousel for sale

Combo Set Offered: 3 Type: Carousel

Keywords: fairground merry go round carousel for sale

Occasion:indoor commercial amusement park, sports park, kids café, shopping mall, training center, commercial, public

| Voltage   | 220V    | Power                 | 1KW                    |
|-----------|---------|-----------------------|------------------------|
| Seats     | 3 Seats | Passenger             | 3                      |
| Diameter  | 1.3m    | Weight                | 150Kgs                 |
| Height    | 2.4m    | Equipment category    | Carousel               |
| Max.Speed | <2m     | Max.Rotating<br>Speed | 6r/min<br>(Adjustable) |















If machines are not in the warranty period, we will repair for free and only charge the relevant material cost.