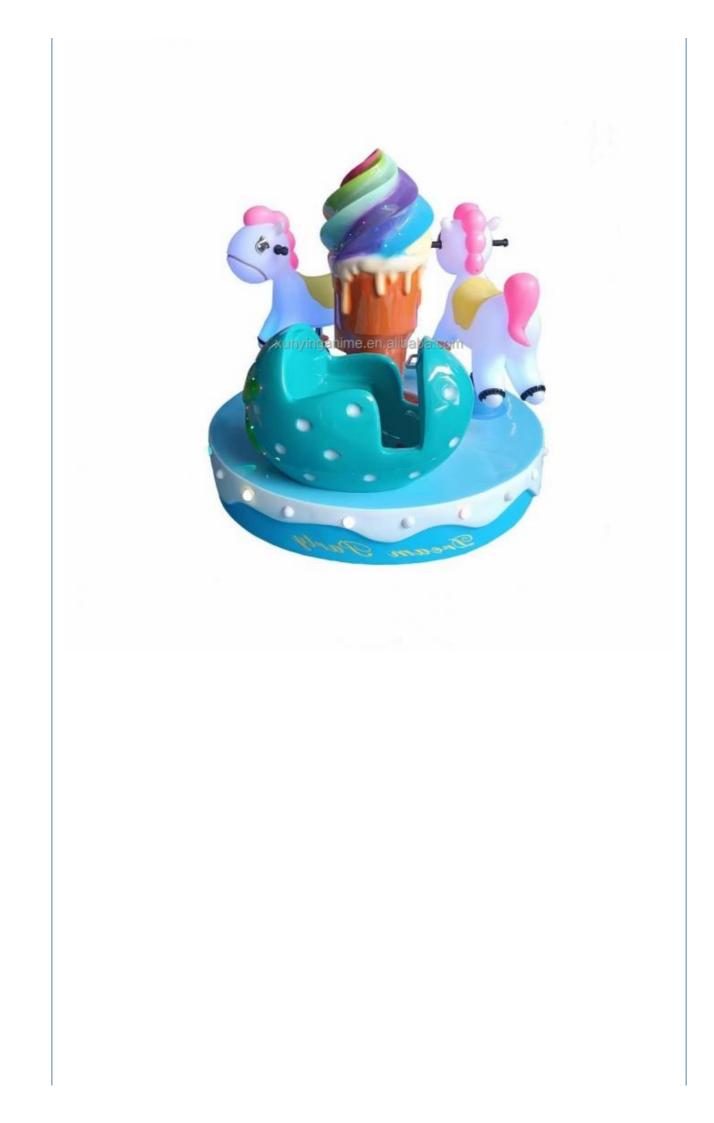

el for sale Color: Customized

Warranty: 12 Months Material: FRP+steel

Size: 1.4\*2.4 m Power: 250W

Speed: 4.5 r/min Apply to: carousel for sale

Combo Set Offered: 3 Type: Carousel

Keywords: fairground merry go round carousel for sale

Occasion:indoor commercial amusement park, sports park, kids café, shopping mall, training center, commercial, public

| Voltage   | 220V    | Power                 | 1KW                    |
|-----------|---------|-----------------------|------------------------|
| Seats     | 3 Seats | Passenger             | 3                      |
| Diameter  | 1.3m    | Weight                | 150Kgs                 |
| Height    | 2.4m    | Equipment category    | Carousel               |
| Max.Speed | <2m     | Max.Rotating<br>Speed | 6r/min<br>(Adjustable) |















If machines are not in the warranty period, we will repair for free and only charge the relevant material cost.