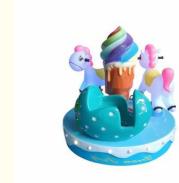

12 Months/Lifetime Maintenance

Fairground Carousel Kiddie Ride,

3 Seats Mini Carousel

110V/220V/230V

1.4\*2.4 M

3 Players

110KG

- Age: Is\_customized:
- Plug Type:
- Name:
- Material:
- Suitable For:
- Color:
- Product Name:
- Warranty:
- Voltage:
- Size: • Player:
- Weight:
- Highlight:

#### Essential details

Place of Origin: Guangzhou, China Brand Name: Xunying

Model Number: XY-K16 Name: carousel for sale

Product name: 3 seats mini carousel for sale Color: Customized

Warranty: 12 Months Material: FRP+steel

Size: 1.4\*2.4 m Power: 250W

Speed: 4.5 r/min Apply to: carousel for sale

Combo Set Offered: 3 Type: Carousel

Keywords: fairground merry go round carousel for sale

Occasion:indoor commercial amusement park, sports park, kids café, shopping mall, training center, commercial, public

| Voltage   | 220V    | Power                 | 1KW                    |
|-----------|---------|-----------------------|------------------------|
| Seats     | 3 Seats | Passenger             | 3                      |
| Diameter  | 1.3m    | Weight                | 150Kgs                 |
| Height    | 2.4m    | Equipment category    | Carousel               |
| Max.Speed | <2m     | Max.Rotating<br>Speed | 6r/min<br>(Adjustable) |