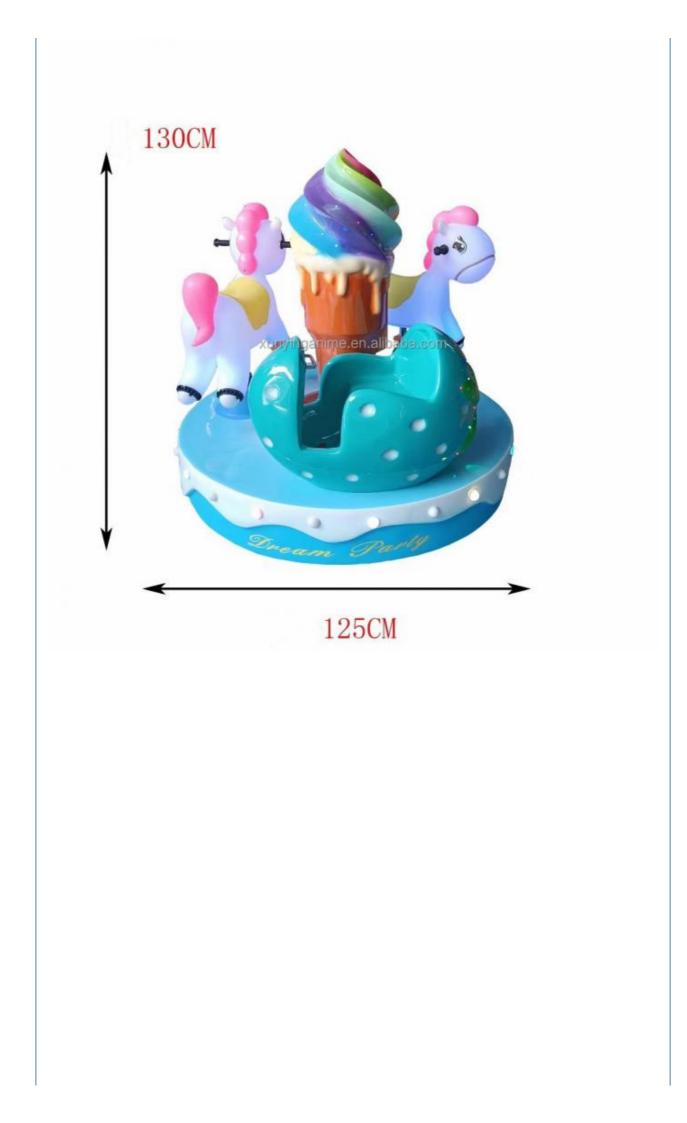

12 Months/Lifetime Maintenance

Fairground Carousel Kiddie Ride,

3 Seats Mini Carousel

110V/220V/230V

1.4\*2.4 M

3 Players

110KG

- Age: Is\_customized:
- Plug Type:
- Name:
- Material:
- Suitable For:
- Color:
- Product Name:
- Warranty:
- Voltage:
- Size: • Player:
- Weight:
- Highlight:

| Voltage   | 220V    | Power                 | 1KW                    |
|-----------|---------|-----------------------|------------------------|
| Seats     | 3 Seats | Passenger             | 3                      |
| Diameter  | 1.3m    | Weight                | 150Kgs                 |
| Height    | 2.4m    | Equipment category    | Carousel               |
| Max.Speed | <2m     | Max.Rotating<br>Speed | 6r/min<br>(Adjustable) |