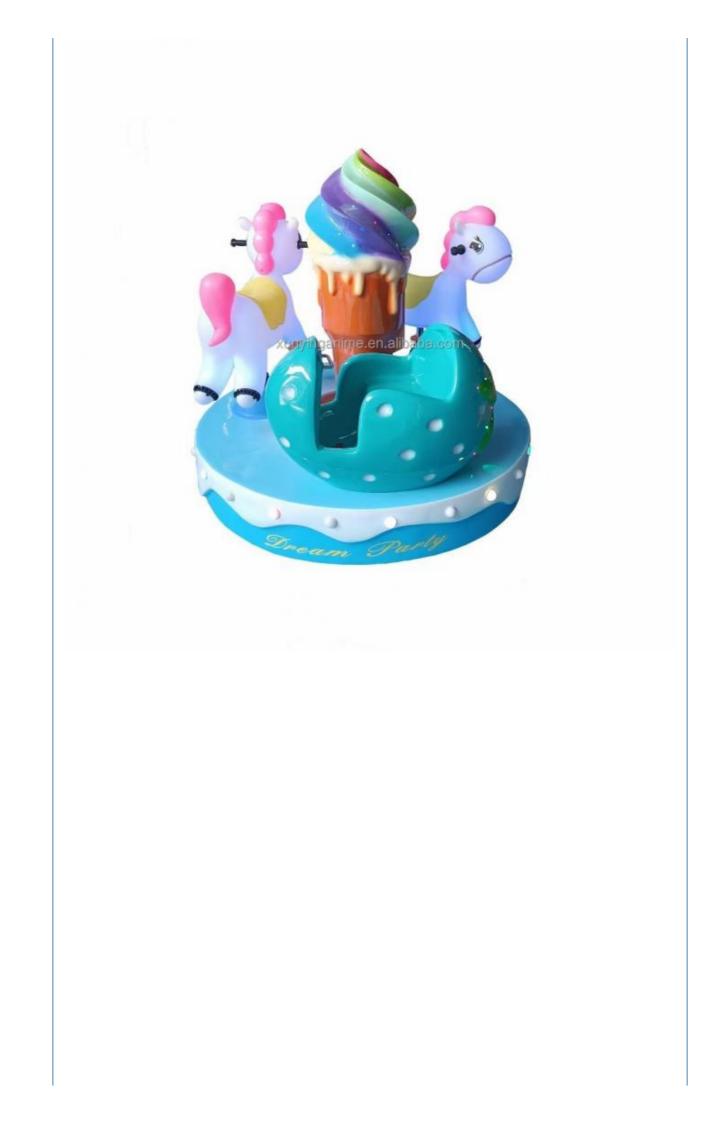

## **Doll Machine**

Yes

Carousel

Plastic

Picture

>3 Years, >6 Years, >8 Years

EU/US/UK/AU Plug

Amusement Game Center

12 Months/Lifetime Maintenance

Fairground Carousel Kiddie Ride,

3 Seats Mini Carousel

110V/220V/230V

1.4\*2.4 M

3 Players

110KG

- Age: Is\_customized:
- Plug Type:
- Name:
- Material:
- Suitable For:
- Color:
- Product Name:
- Warranty:
- Voltage:
- Size: • Player:
- Weight:
- Highlight: