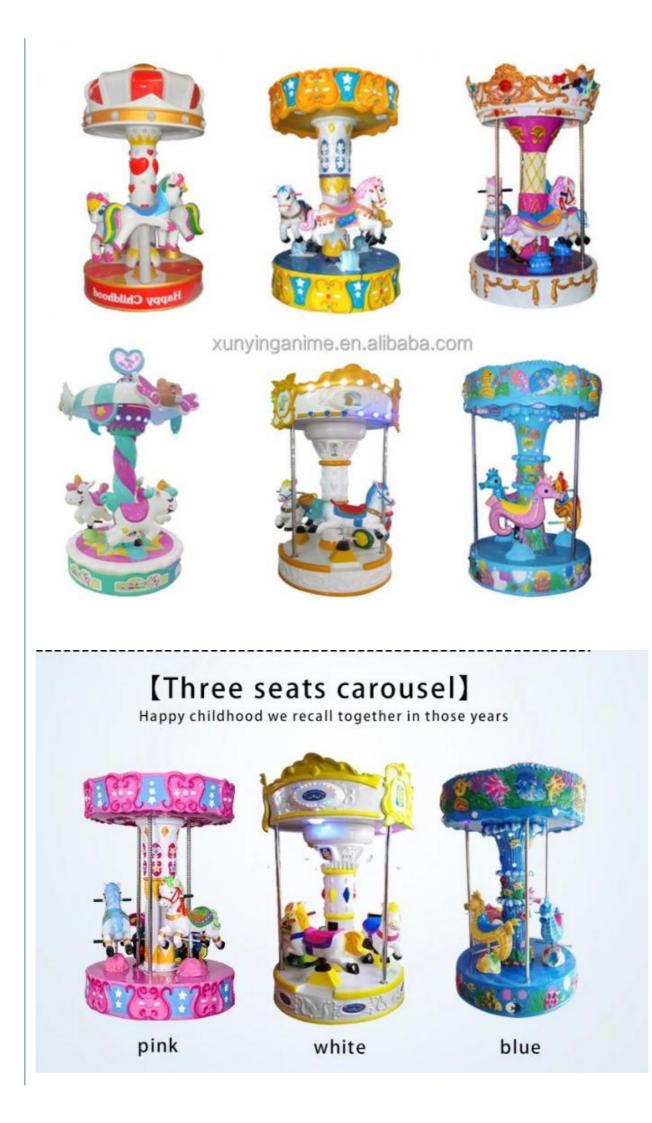

ale Color: Customized

Warranty: 12 Months Material: FRP+steel

Size: 1.4\*2.4 m Power: 250W

Speed: 4.5 r/min Apply to: carousel for sale

Combo Set Offered: 3 Type: Carousel

Keywords: fairground merry go round carousel for sale

Occasion:indoor commercial amusement park, sports park, kids café, shopping mall, training center, commercial, public

| Voltage   | 220V    | Power                 | 1KW                    |
|-----------|---------|-----------------------|------------------------|
| Seats     | 3 Seats | Passenger             | 3                      |
| Diameter  | 1.3m    | Weight                | 150Kgs                 |
| Height    | 2.4m    | Equipment category    | Carousel               |
| Max.Speed | <2m     | Max.Rotating<br>Speed | 6r/min<br>(Adjustable) |















If machines are not in the warranty period, we will repair for free and only charge the relevant material cost.