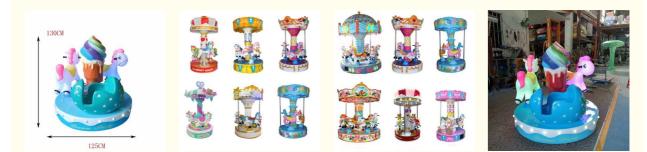

12 Months/Lifetime Maintenance

Fairground Carousel Kiddie Ride,

3 Seats Mini Carousel

110V/220V/230V

1.4\*2.4 M

3 Players

110KG

- Age: Is\_customized:
- Plug Type:
- Name:
- Material:
- Suitable For:
- Color:
- Product Name:
- Warranty:
- Voltage:
- Size: • Player:
- Weight:
- Highlight:

#### Essential details

Place of Origin: Guangzhou, China Brand Name: Xunying

Model Number: XY-K16 Name: carousel for sale

Product name: 3 seats mini carousel for sale Color: Customized

Warranty: 12 Months Material: FRP+steel

Size: 1.4\*2.4 m Power: 250W

Speed: 4.5 r/min Apply to: carousel for sale

Combo Set Offered: 3 Type: Carousel

Keywords: fairground merry go round carousel for sale

Occasion:indoor commercial amusement park, sports park, kids café, shopping mall, training center, commercial, public

| Voltage   | 220V    | Power                 | 1KW                    |
|-----------|---------|-----------------------|------------------------|
| Seats     | 3 Seats | Passenger             | 3                      |
| Diameter  | 1.3m    | Weight                | 150Kgs                 |
| Height    | 2.4m    | Equipment category    | Carousel               |
| Max.Speed | <2m     | Max.Rotating<br>Speed | 6r/min<br>(Adjustable) |