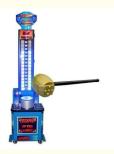

#### Coin Pusher

- >3 Years, >6 Years, >8 Years Yes EU/US/UK/AU Plug Hit King Of The Hammer Amusement Game Center Metal+acrylic+plastic
- Children Boxing Machine
  - 12 Months/Lifetime Maintenance

W90\*D50\*H200CM

- Picture
- - 1 Player
    - 110V/220V/230V
  - 80KG
    - Coin Pusher hammer arcade machine,

#### Overview Essential details

Place of Origin: Guangdong, China Brand Name: XunYing Model Number: XY-00 Age: >6 Years is\_customized: Yes Plug Type: US PLUG Product Name: Hit King Of The Hammer Color: As Picture Voltage: 110220V Material: Metal+glassfibre Size: W90\*D50\*H200CM Power: 300W Player: 1 Players MOQ: 1 Set

Feature: Sports Game Machine

| Name           | King of hammer game machine                 |
|----------------|---------------------------------------------|
| Material       | Metal+acrylic+plastic                       |
| Characteristic | LED light with music                        |
| Туре           | Relax arcade game machine                   |
| Parts          | Hammer                                      |
| Size           | L55*W85*H230cm                              |
| Advantage      | Exercise and relax                          |
| Application    | Shopping mall,game center, theme park, etc. |