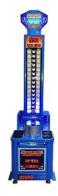

#### Coin Pusher

- >3 Years, >6 Years, >8 Years Yes EU/US/UK/AU Plug Hit King Of The Hammer Amusement Game Center Metal+acrylic+plastic
- Children Boxing Machine
  - 12 Months/Lifetime Maintenance

W90\*D50\*H200CM

- Picture
- - 1 Player
    - 110V/220V/230V
  - 80KG
    - Coin Pusher hammer arcade machine,

#### Overview Essential details

Place of Origin: Guangdong, China Brand Name: XunYing Model Number: XY-00 Age: >6 Years is\_customized: Yes Plug Type: US PLUG Product Name: Hit King Of The Hammer Color: As Picture Voltage: 110220V Material: Metal+glassfibre Size: W90\*D50\*H200CM Power: 300W Player: 1 Players MOQ: 1 Set

Feature: Sports Game Machine

| Name           | King of hammer game machine                 |
|----------------|---------------------------------------------|
| Material       | Metal+acrylic+plastic                       |
| Characteristic | LED light with music                        |
| Туре           | Relax arcade game machine                   |
| Parts          | Hammer                                      |
| Size           | L55*W85*H230cm                              |
| Advantage      | Exercise and relax                          |
| Application    | Shopping mall,game center, theme park, etc. |