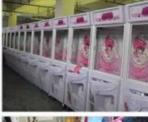

#### More Images

Feature: Sports Game Machine

| Name           | King of hammer game machine                 |
|----------------|---------------------------------------------|
| Material       | Metal+acrylic+plastic                       |
| Characteristic | LED light with music                        |
| Туре           | Relax arcade game machine                   |
| Parts          | Hammer                                      |
| Size           | L55*W85*H230cm                              |
| Advantage      | Exercise and relax                          |
| Application    | Shopping mall,game center, theme park, etc. |