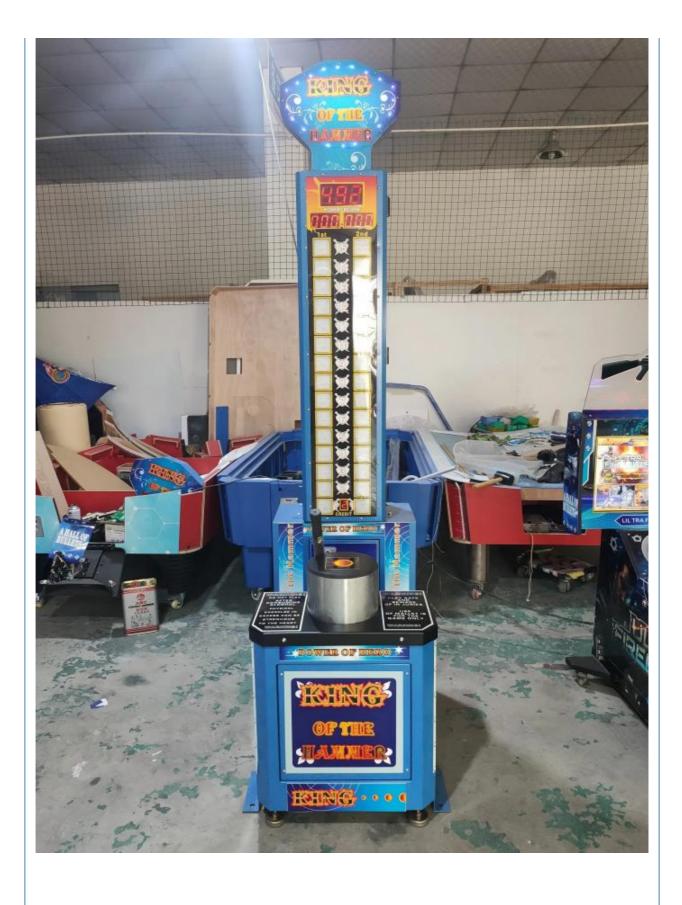

#### Coin Pusher

- >3 Years, >6 Years, >8 Years Yes EU/US/UK/AU Plug Hit King Of The Hammer Amusement Game Center Metal+acrylic+plastic
- Children Boxing Machine
  - 12 Months/Lifetime Maintenance

W90\*D50\*H200CM

- Picture
- - 1 Player
    - 110V/220V/230V
  - 80KG
    - Coin Pusher hammer arcade machine,

#### Overview Essential details

Place of Origin: Guangdong, China Brand Name: XunYing Model Number: XY-00 Age: >6 Years is\_customized: Yes Plug Type: US PLUG Product Name: Hit King Of The Hammer Color: As Picture Voltage: 110220V Material: Metal+glassfibre Size: W90\*D50\*H200CM Power: 300W Player: 1 Players MOQ: 1 Set

Feature: Sports Game Machine

| Name           | King of hammer game machine                 |
|----------------|---------------------------------------------|
| Material       | Metal+acrylic+plastic                       |
| Characteristic | LED light with music                        |
| Туре           | Relax arcade game machine                   |
| Parts          | Hammer                                      |
| Size           | L55*W85*H230cm                              |
| Advantage      | Exercise and relax                          |
| Application    | Shopping mall,game center, theme park, etc. |