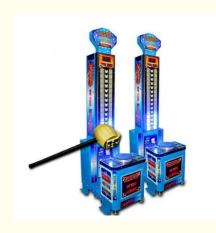

#### Coin Pusher

- >3 Years, >6 Years, >8 Years Yes EU/US/UK/AU Plug Hit King Of The Hammer Amusement Game Center Metal+acrylic+plastic
- Children Boxing Machine
  - 12 Months/Lifetime Maintenance

W90\*D50\*H200CM

- Picture
- - 1 Player
    - 110V/220V/230V
  - 80KG
    - Coin Pusher hammer arcade machine,

#### Overview Essential details

Place of Origin: Guangdong, China Brand Name: XunYing Model Number: XY-00 Age: >6 Years is\_customized: Yes Plug Type: US PLUG Product Name: Hit King Of The Hammer Color: As Picture Voltage: 110220V Material: Metal+glassfibre Size: W90\*D50\*H200CM Power: 300W Player: 1 Players MOQ: 1 Set

Feature: Sports Game Machine

| Name           | King of hammer game machine                 |
|----------------|---------------------------------------------|
| Material       | Metal+acrylic+plastic                       |
| Characteristic | LED light with music                        |
| Туре           | Relax arcade game machine                   |
| Parts          | Hammer                                      |
| Size           | L55*W85*H230cm                              |
| Advantage      | Exercise and relax                          |
| Application    | Shopping mall,game center, theme park, etc. |