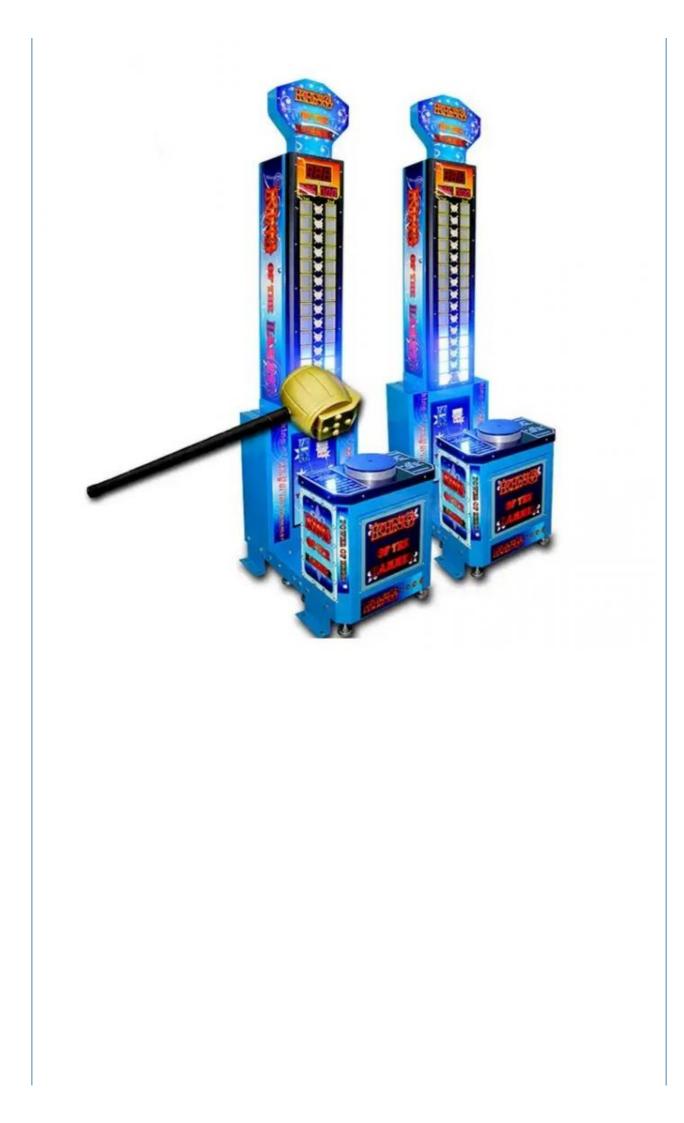

## **Coin Pusher Hammer Arcade Machine High Striker Children** boxing

#### Coin Pusher

- >3 Years, >6 Years, >8 Years Yes EU/US/UK/AU Plug Hit King Of The Hammer Amusement Game Center Metal+acrylic+plastic
- Children Boxing Machine
  - 12 Months/Lifetime Maintenance

W90\*D50\*H200CM

- Picture
- - 1 Player
    - 110V/220V/230V
  - 80KG
    - Coin Pusher hammer arcade machine,