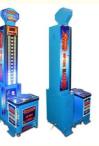

#### Coin Pusher

- >3 Years, >6 Years, >8 Years Yes EU/US/UK/AU Plug Hit King Of The Hammer Amusement Game Center Metal+acrylic+plastic
- Children Boxing Machine
  - 12 Months/Lifetime Maintenance

W90\*D50\*H200CM

- Picture
- - 1 Player
    - 110V/220V/230V
  - 80KG
    - Coin Pusher hammer arcade machine,

#### Overview Essential details

Place of Origin: Guangdong, China Brand Name: XunYing Model Number: XY-00 Age: >6 Years is\_customized: Yes Plug Type: US PLUG Product Name: Hit King Of The Hammer Color: As Picture Voltage: 110220V Material: Metal+glassfibre Size: W90\*D50\*H200CM Power: 300W Player: 1 Players MOQ: 1 Set

Feature: Sports Game Machine

| Name           | King of hammer game machine                 |
|----------------|---------------------------------------------|
| Material       | Metal+acrylic+plastic                       |
| Characteristic | LED light with music                        |
| Туре           | Relax arcade game machine                   |
| Parts          | Hammer                                      |
| Size           | L55*W85*H230cm                              |
| Advantage      | Exercise and relax                          |
| Application    | Shopping mall,game center, theme park, etc. |