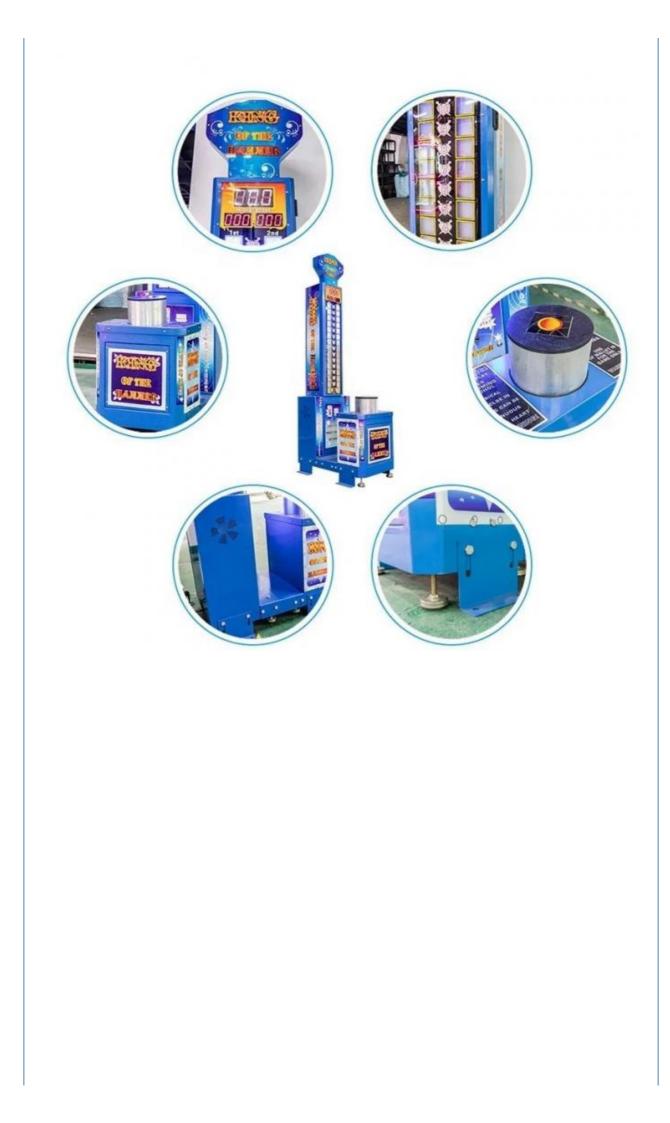

g Type: US PLUG Product Name: Hit King Of The Hammer Color: As Picture Voltage: 110220V Material: Metal+glassfibre Size: W90\*D50\*H200CM Power: 300W Player: 1 Players MOQ: 1 Set

Feature: Sports Game Machine

| Name           | King of hammer game machine                 |
|----------------|---------------------------------------------|
| Material       | Metal+acrylic+plastic                       |
| Characteristic | LED light with music                        |
| Туре           | Relax arcade game machine                   |
| Parts          | Hammer                                      |
| Size           | L55*W85*H230cm                              |
| Advantage      | Exercise and relax                          |
| Application    | Shopping mall,game center, theme park, etc. |







# WORKFLOW FOR FACTORY



Professional manufacture factory ensure the good guality for you. As you can see, it is include the Material Staging Area. Production Are, Semifinished Products Area, Finished Product Area, Packaging Area and Loading Area. Stable productivity will guarantee your increase demand.

















## **PRODUCTION PROCESS**

Every products will follow the below production process from PO to Delivery. Material Preparation, Steel rolling, Spray paint and stickers, Part mounting, Wire connecting, First testing, Assemble, Installation program, Final debug, Inspection, Packaging, Loading, Delivery. All of the products are under the strict quality control.