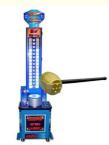

#### Coin Pusher

- >3 Years, >6 Years, >8 Years Yes EU/US/UK/AU Plug Hit King Of The Hammer Amusement Game Center Metal+acrylic+plastic
- Children Boxing Machine
  - 12 Months/Lifetime Maintenance

W90\*D50\*H200CM

- Picture
- - 1 Player
    - 110V/220V/230V
  - 80KG
    - Coin Pusher hammer arcade machine,

#### Overview Essential details

Place of Origin: Guangdong, China Brand Name: XunYing Model Number: XY-00 Age: >6 Years is\_customized: Yes Plug Type: US PLUG Product Name: Hit King Of The Hammer Color: As Picture Voltage: 110220V Material: Metal+glassfibre Size: W90\*D50\*H200CM Power: 300W Player: 1 Players MOQ: 1 Set

Feature: Sports Game Machine

| Name           | King of hammer game machine                 |
|----------------|---------------------------------------------|
| Material       | Metal+acrylic+plastic                       |
| Characteristic | LED light with music                        |
| Туре           | Relax arcade game machine                   |
| Parts          | Hammer                                      |
| Size           | L55*W85*H230cm                              |
| Advantage      | Exercise and relax                          |
| Application    | Shopping mall,game center, theme park, etc. |