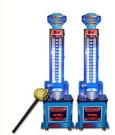

#### Coin Pusher

- >3 Years, >6 Years, >8 Years Yes EU/US/UK/AU Plug Hit King Of The Hammer Amusement Game Center Metal+acrylic+plastic
- Children Boxing Machine
  - 12 Months/Lifetime Maintenance

W90\*D50\*H200CM

- Picture
- - 1 Player
    - 110V/220V/230V
  - 80KG
    - Coin Pusher hammer arcade machine,

#### Overview Essential details

Place of Origin: Guangdong, China Brand Name: XunYing Model Number: XY-00 Age: >6 Years is\_customized: Yes Plug Type: US PLUG Product Name: Hit King Of The Hammer Color: As Picture Voltage: 110220V Material: Metal+glassfibre Size: W90\*D50\*H200CM Power: 300W Player: 1 Players MOQ: 1 Set

Feature: Sports Game Machine

| Name           | King of hammer game machine                 |
|----------------|---------------------------------------------|
| Material       | Metal+acrylic+plastic                       |
| Characteristic | LED light with music                        |
| Туре           | Relax arcade game machine                   |
| Parts          | Hammer                                      |
| Size           | L55*W85*H230cm                              |
| Advantage      | Exercise and relax                          |
| Application    | Shopping mall,game center, theme park, etc. |